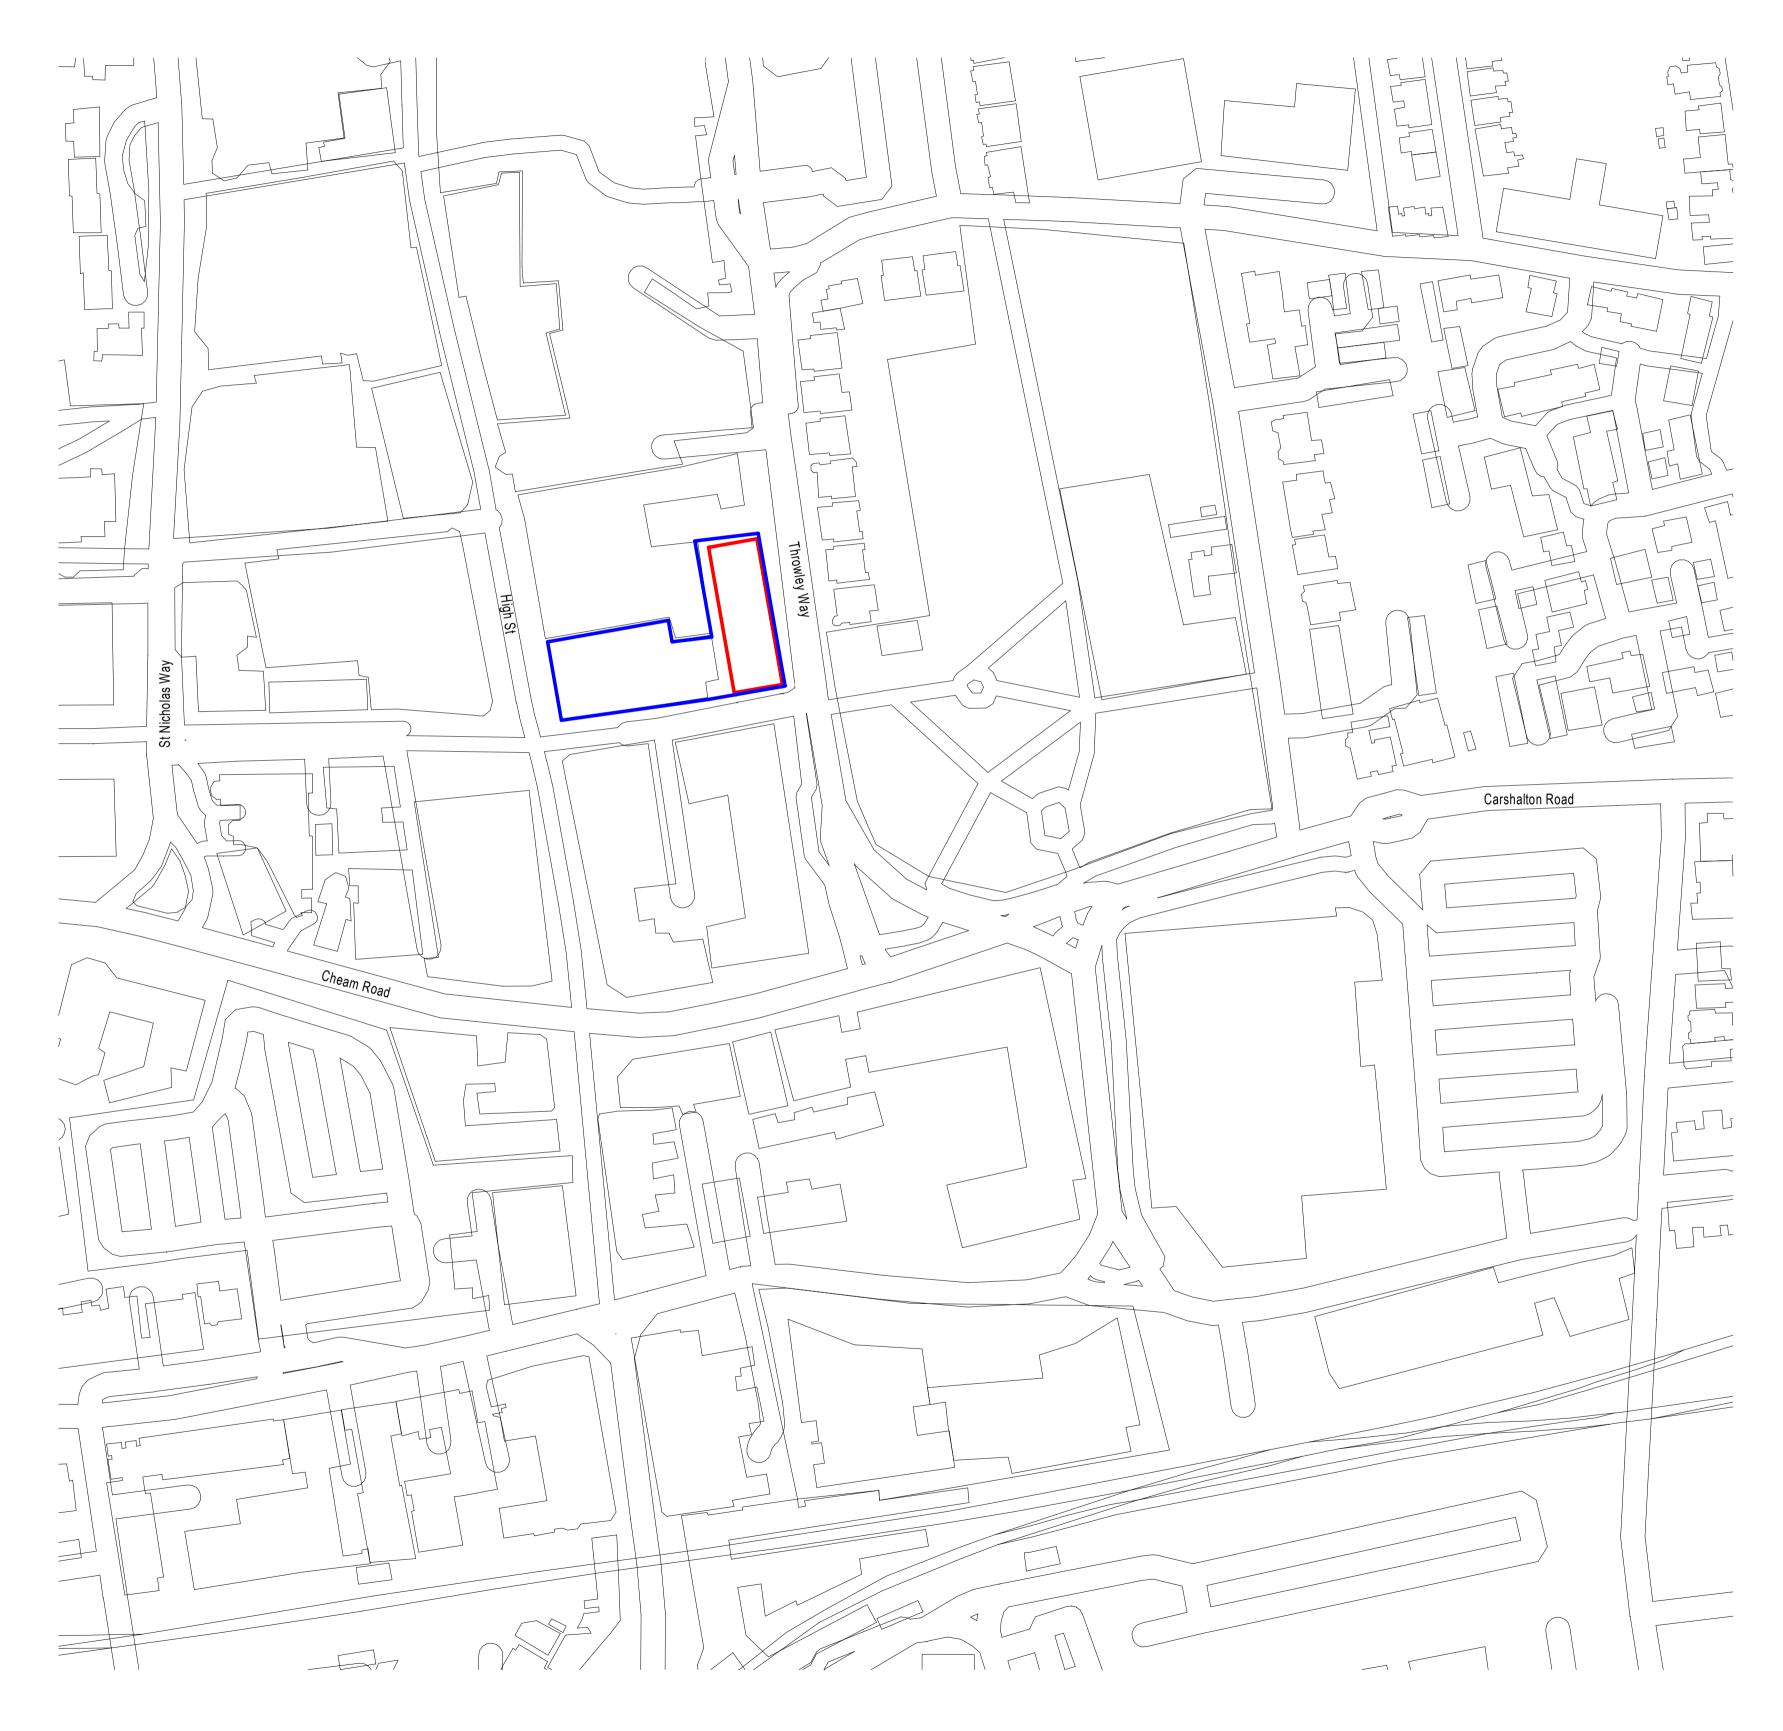

Location Plan
1 : 1250

100m 10 50 DO NOT SCALE ANY DIMENSIONS OFF THIS DRAWING. ANY DISCREPANCIES BETWEEN THIS DRAWING AND OTHER INFORMATION ARE TO BE REFERRED TO MCM ARCHITECTURE LIMITED. WHERE THE DRAWING RELATES TO AN EXISTING BUILDING OR COMPLETED CONSTRUCTION THE CONTRACTOR IS RESPONSIBLE FOR CHECKING THAT THERE IS NO CONFLICT BETWEEN ACTUAL BUILDING DIMENSIONS AND DRAWING DIMENSIONS. IN THE EVENT OF DISCREPANCIES BETWEEN THIS DRAWING AND SUBCONTRACTOR'S APPROVED WORKING DRAWINGS FOR RELEVANT BUILDING COMPONENTS, THE SUBCONTRACTOR'S DRAWING SHALL TAKE PRECEDENCE. ANY CONFLICTS ARISING OUT OF INFORMATION AS NOTED ABOVE MUST BE REPORTED IMMEDIATELY TO MCM ARCHITECTURE LIMITED. THIS DRAWING IS THE COPYRIGHT OF MCM ARCHITECTURE LIMITED. ALL DIMENSIONS ARE IN MILLIMETRES UNLESS OTHERWISE STATED. <u> Planning - Legend</u> Ν  $\bigcirc$ Key Area Related to the Application Site Area P01 20/01/21 ISSUED FOR PLANNING REV DD/MM/YY PURPOSE OF ISSUE MK AT DRN BY CHK BY Aspects RTM Limited PROJECT Aspects - Facade Replacement Sutton, South London drawing title scale As indicated @ A1 MCM PROJECT NUMBER P20-049 STATUS Planning DRAWING NUMBER 20049 · MCM · XX · XX · DR · A · 01101 P01 PROJ CODE. ORG. VOL. LVL. TYP. ROL. SERIES/NO. REV. \*44 (0)207 902 0900 www.mcm-uk.com hello@mcm-uk.com