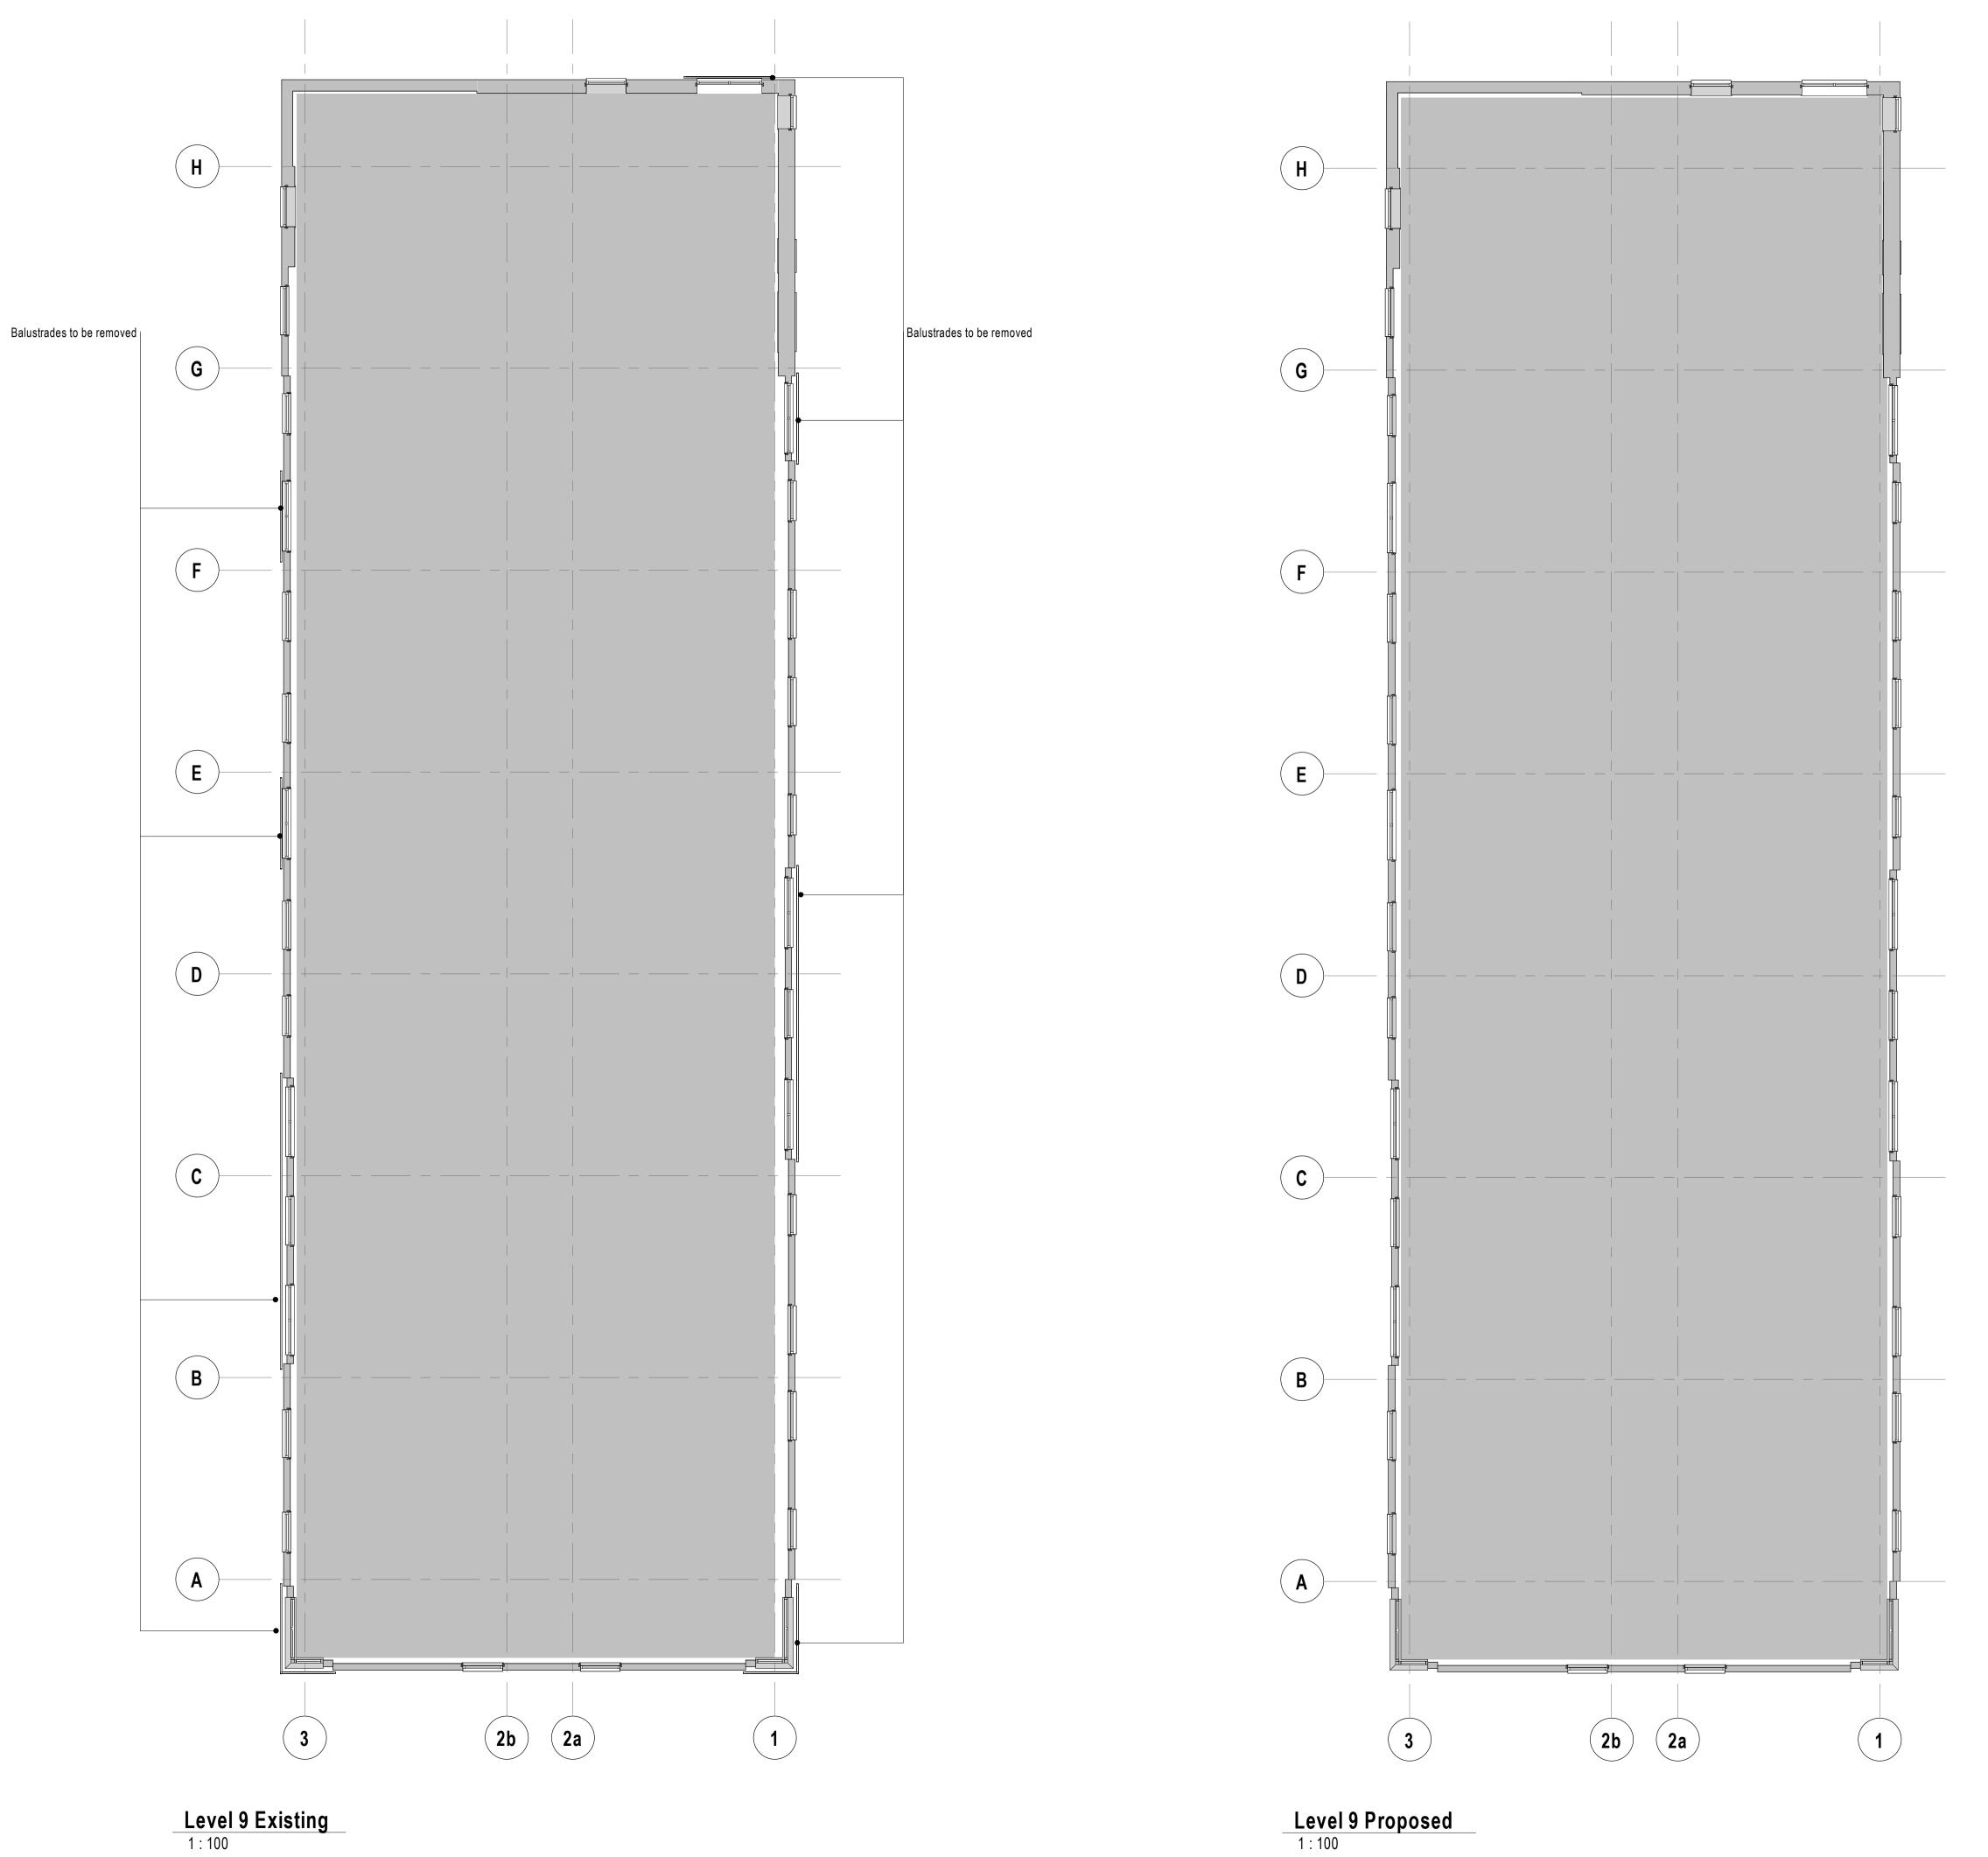

Level 9 Proposed
1:100

DO NOT SCALE ANY DIMENSIONS OFF THIS DRAWING. ANY DISCREPANCIES BETWEEN THIS DRAWING AND OTHER INFORMATION ARE TO BE REFERRED TO MCM ARCHITECTURE LIMITED. WHERE THE DRAWING RELATES TO AN EXISTING BUILDING OR COMPLETED CONSTRUCTION THE CONTRACTOR IS RESPONSIBLE FOR CHECKING THAT THERE IS NO CONFLICT BETWEEN ACTUAL BUILDING DIMENSIONS AND DRAWING DIMENSIONS. IN THE EVENT OF DISCREPANCIES BETWEEN THIS DRAWING AND SUBCONTRACTOR'S APPROVED WORKING DRAWINGS FOR RELEVANT BUILDING COMPONENTS, THE SUBCONTRACTOR'S DRAWING SHALL TAKE PRECEDENCE. ANY CONFLICTS ARISING OUT OF INFORMATION AS NOTED ABOVE MUST BE REPORTED IMMEDIATELY TO MCM ARCHITECTURE LIMITED. THIS DRAWING IS THE COPYRIGHT OF MCM ARCHITECTURE LIMITED. ALL DIMENSIONS ARE IN MILLIMETRES UNLESS OTHERWISE STATED. Planning - Legend Area out of Scope P01 20/01/21 ISSUED FOR PLANNING REV DD/MM/YY PURPOSE OF ISSUE MK AT DRN BY CHK BY Aspects RTM Limited Aspects - Facade Replacement
Sutton, South London Existing and Proposed Typical Floor scale 1:100 @ A1 MCM PROJECT NUMBER P20-049