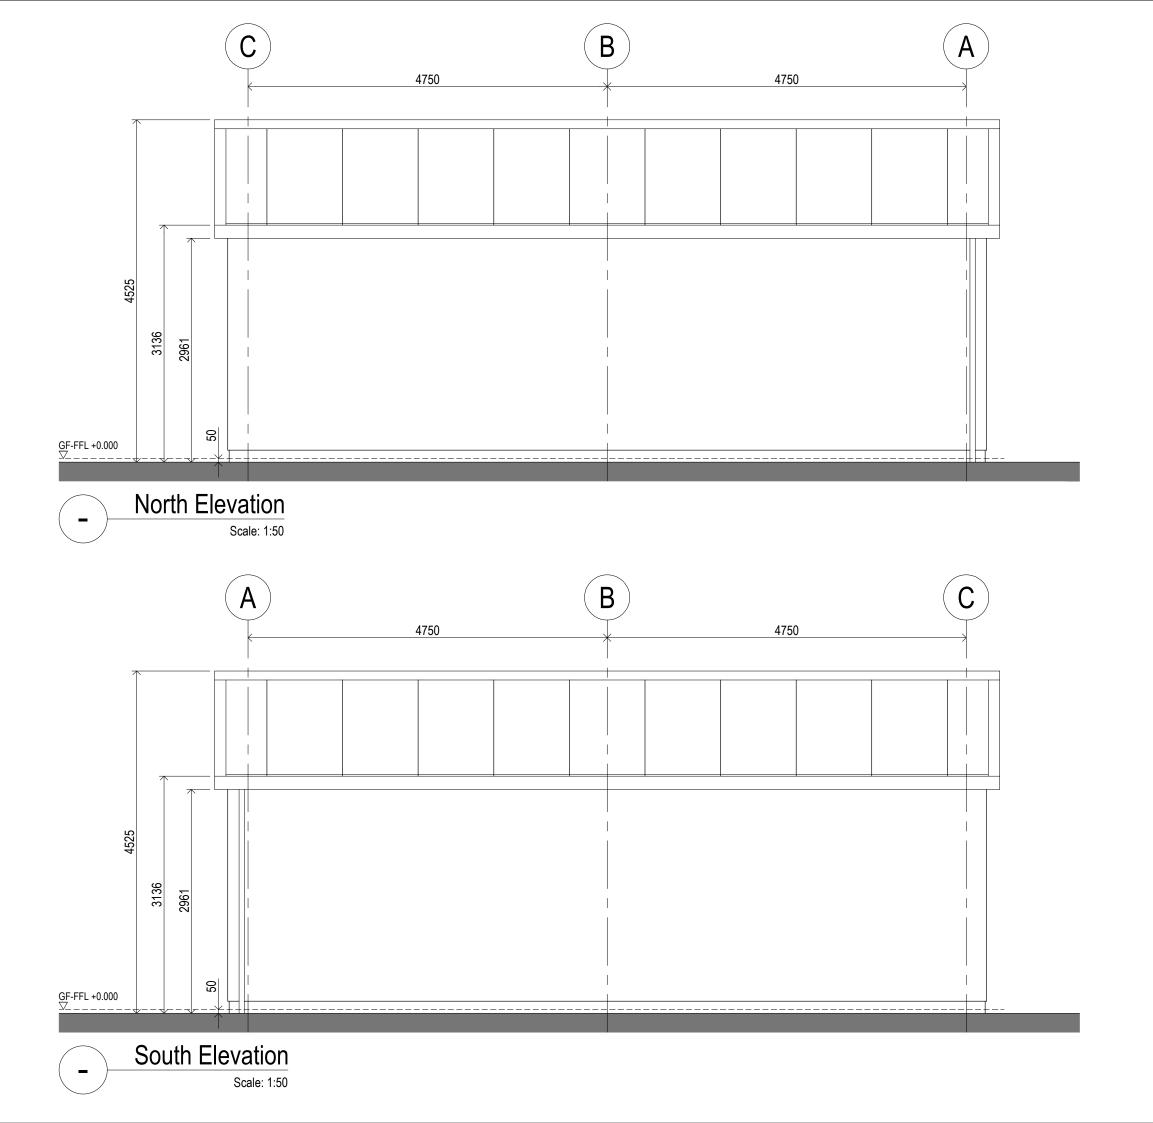

## BUILDING MATERIAL FINISHES:

- WALLS 140mm THK BLOCKWORK WITH PAINTED ROUGHCAST WALLS - 140MM THE BLUCKWORK WITH PAINTED ROUGHCAST
  FINISH AND PAINTED BASE COURSE BELOW DPC LEVEL. COLOUR
  OF ROUGHCAST TO BE OFF WHITE WITH A GREY BASE COURSE.
  ROOFS - GREY INSULATED COMPOSITE ROOF PANELS. KINGSPAN
  OR SIMILAR APPROVED.
  FASCIA & SOFFITS - PPC ALUMINIUM, GREY TO MATCH ROOF
  BASELS.

- GUTTERS & DOWNPIPES PPC ALUMINIUM, GREY TO MATCH ROOF

Gary Houston 16 Weir Road, Ardrossan, KA22 7ET

Proposed Garage / Workshop To Rear of Garden

Drawing Details:

North Elevation South Elevation

Date: 26.03.21 004-PL-GA-003

Drawing Scale: As Shown @ A3