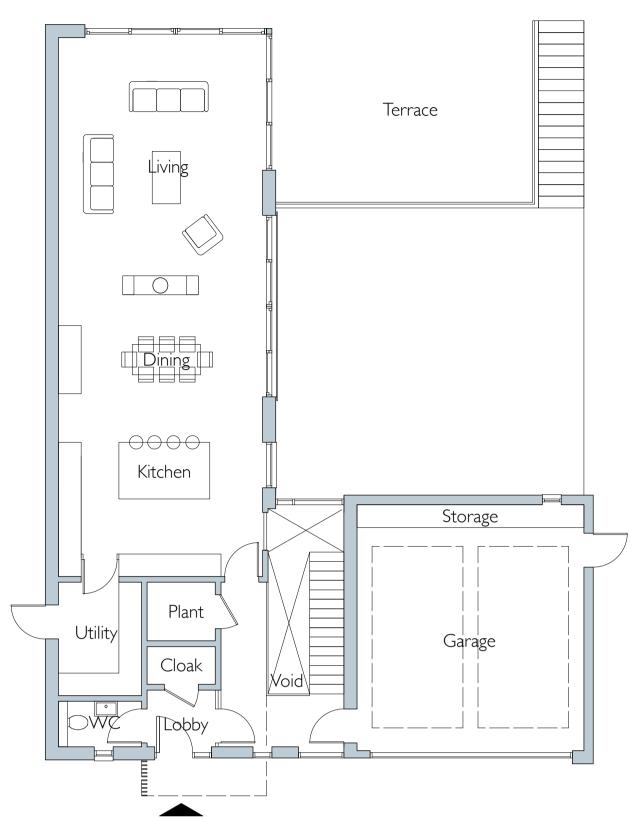

Existing garage to be demolished

Existing Cornish hedge to be retained.

Existing house to be demolished.

Lower Ground Floor Plan (Scale 1:100)

- TRURO

Roof Plan (Scale 1:100)

N

| Dimensions are not to be scaled from this drawing |           |                     |        |
|---------------------------------------------------|-----------|---------------------|--------|
| Rev                                               | Date      | Description         | Author |
| -                                                 | 25 Feb 21 | Issued for Planning | pt     |