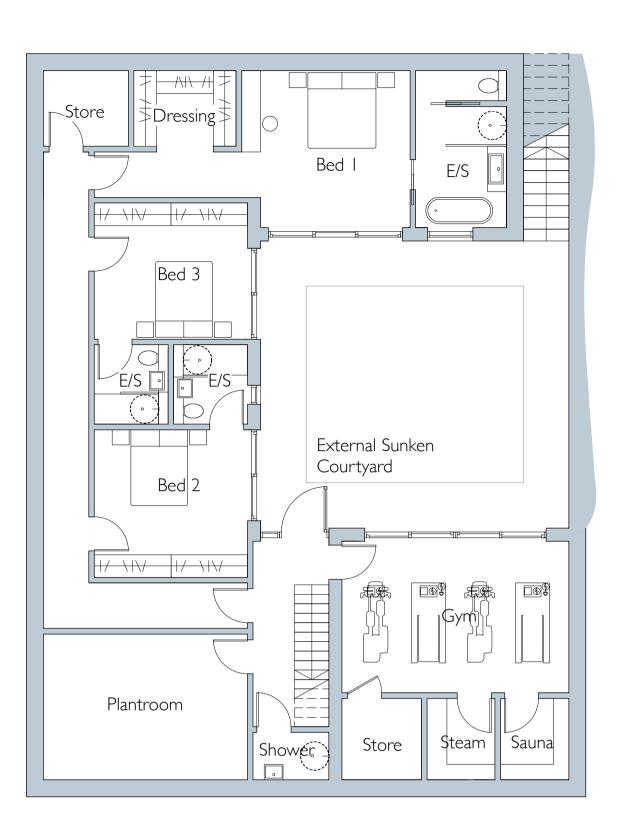

Existing garage to be demolished

Existing Cornish hedge to be retained.

Existing house to be demolished.

Lower Ground Floor Plan (Scale 1:100)

- TRURO

Roof Plan (Scale 1:100)

N

| Dimensions are not to be scaled from this drawing |           |                     |        |
|---------------------------------------------------|-----------|---------------------|--------|
| Rev                                               | Date      | Description         | Author |
| -                                                 | 25 Feb 21 | Issued for Planning | pt     |