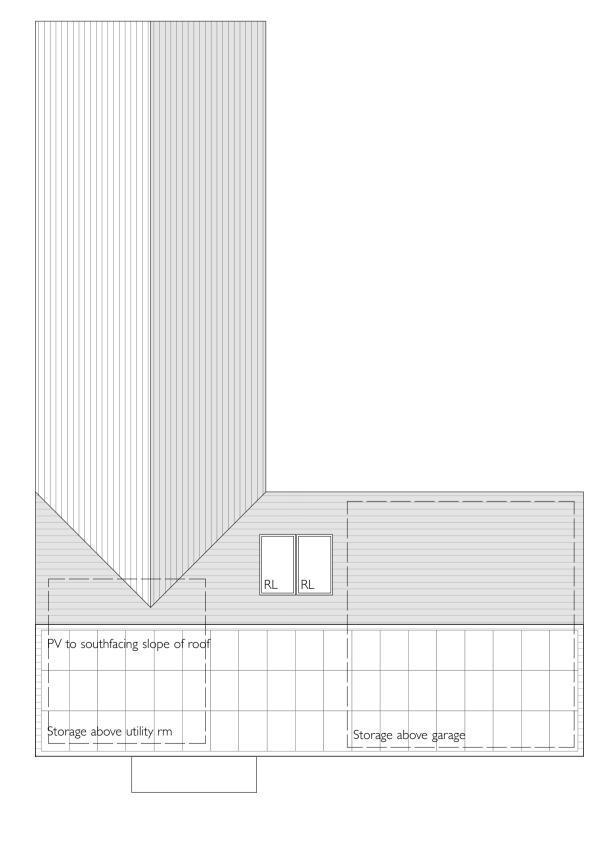

Existing garage to be demolished

Existing Cornish hedge to be retained.

Existing house to be demolished.

Lower Ground Floor Plan (Scale 1:100)

- TRURO

Roof Plan (Scale 1:100)

N

| Dimensions are not to be scaled from this drawing |           |                     |        |
|---------------------------------------------------|-----------|---------------------|--------|
| Rev                                               | Date      | Description         | Author |
| -                                                 | 25 Feb 21 | Issued for Planning | pt     |