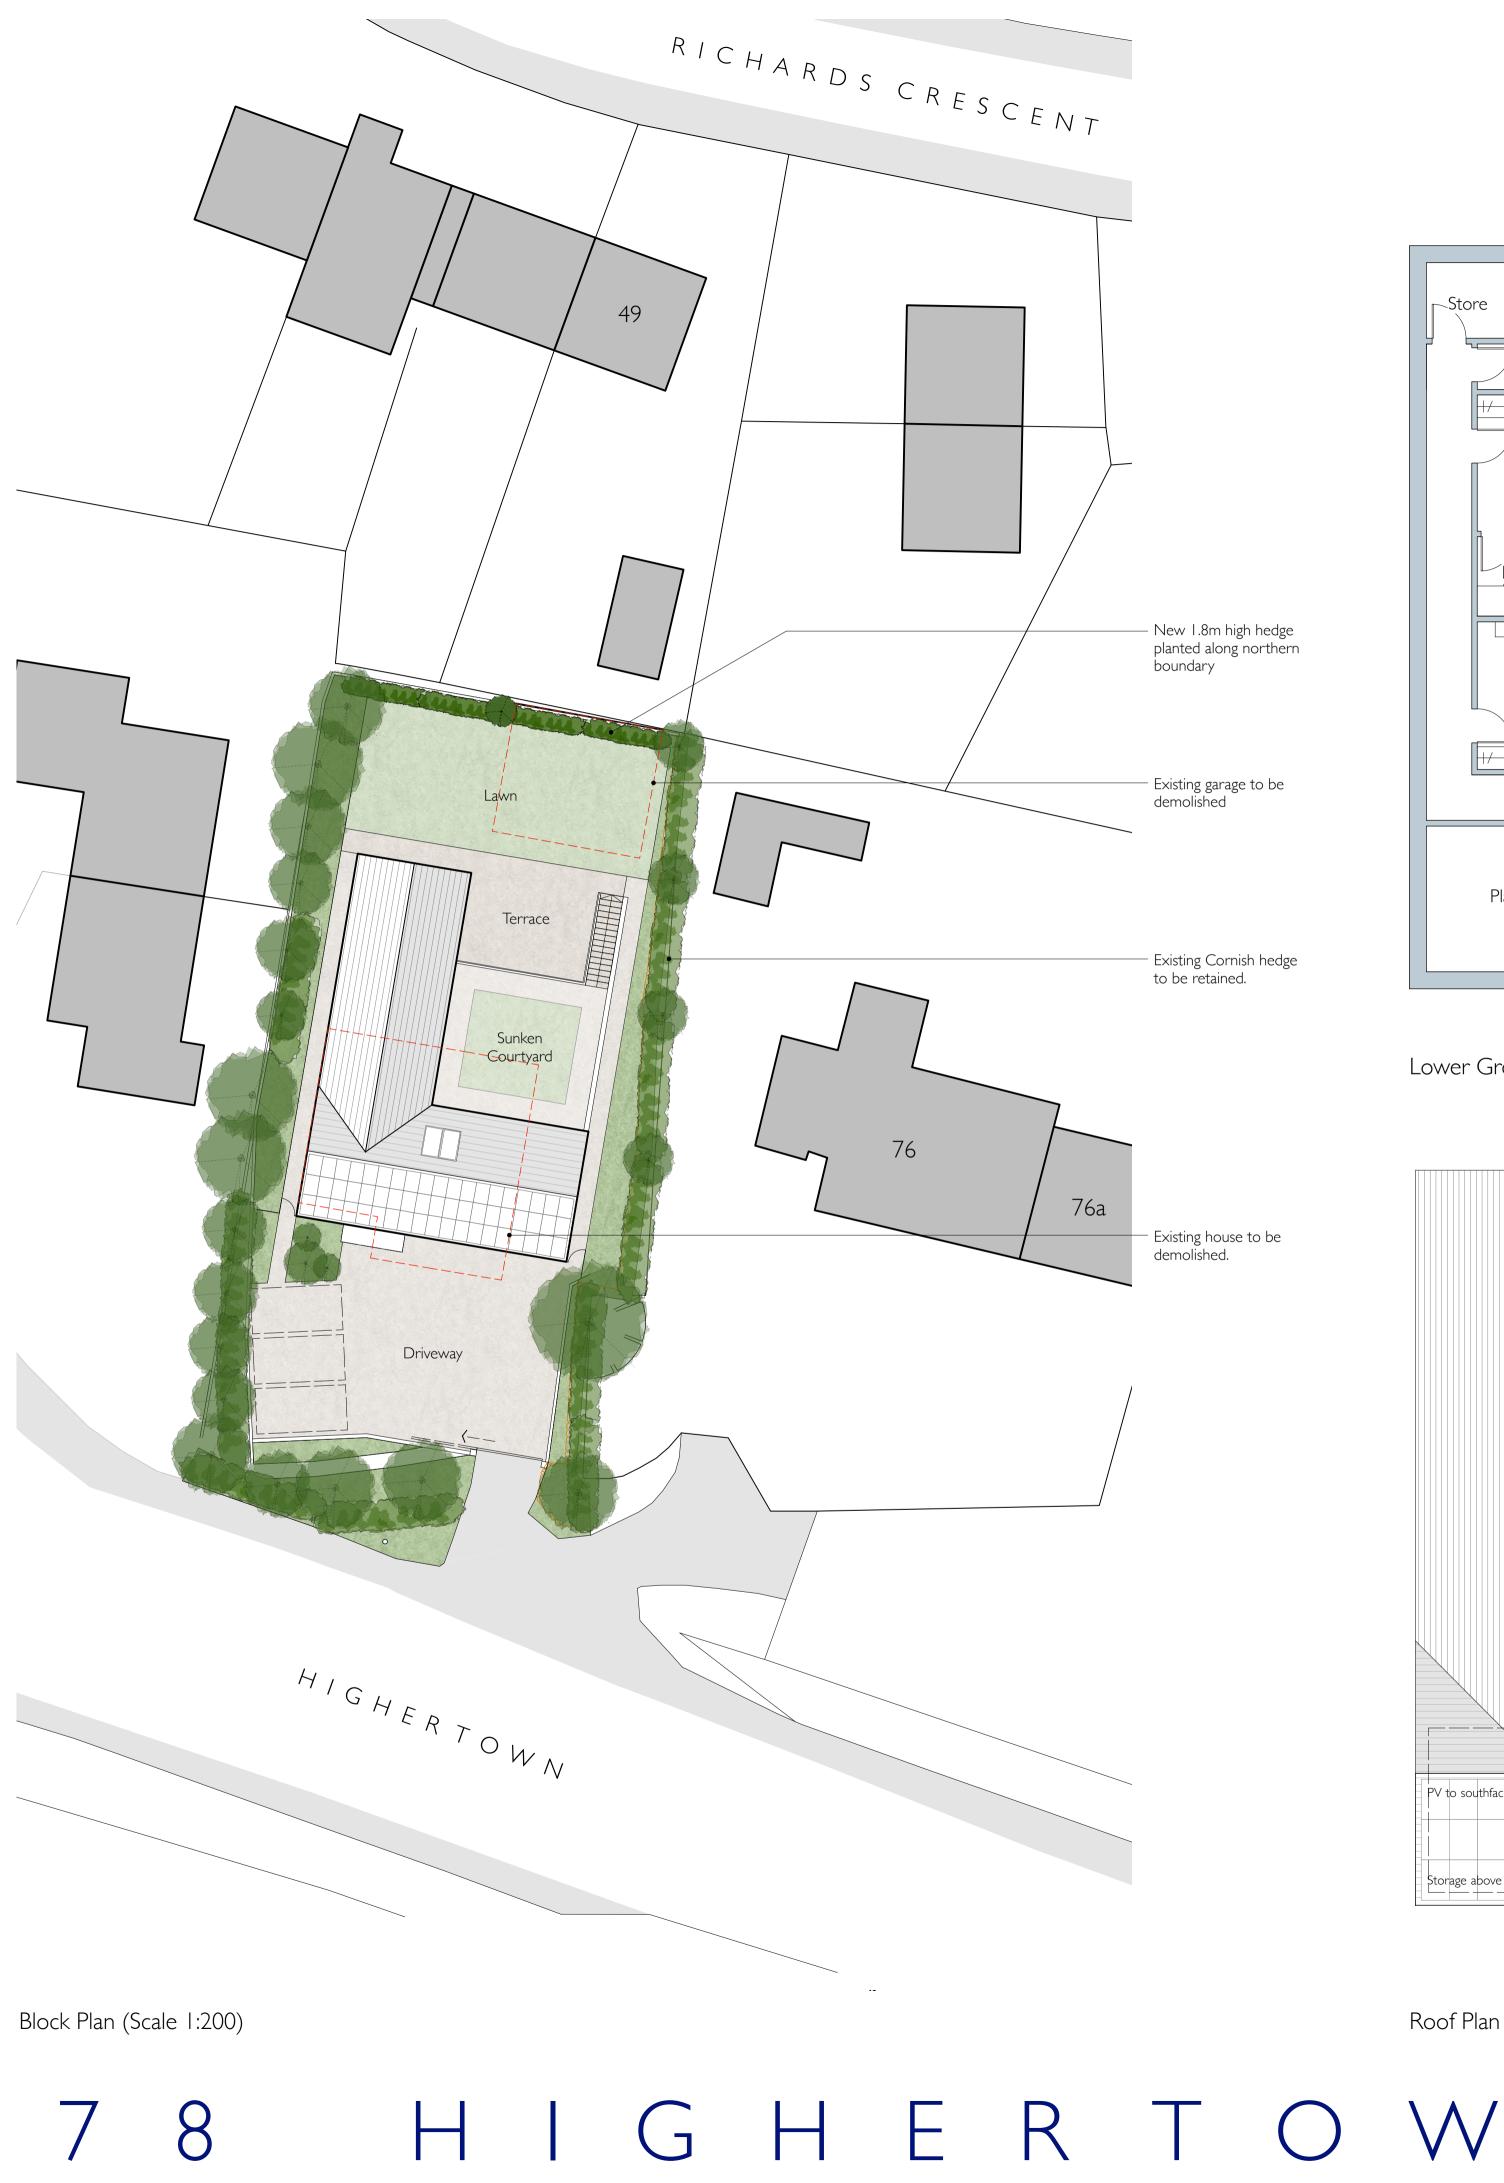

Existing garage to be demolished

Existing Cornish hedge to be retained.

Existing house to be demolished.

Lower Ground Floor Plan (Scale 1:100)

- TRURO

Roof Plan (Scale 1:100)

N

| Dimensions are not to be scaled from this drawing |           |                     |        |
|---------------------------------------------------|-----------|---------------------|--------|
| Rev                                               | Date      | Description         | Author |
| -                                                 | 25 Feb 21 | Issued for Planning | pt     |