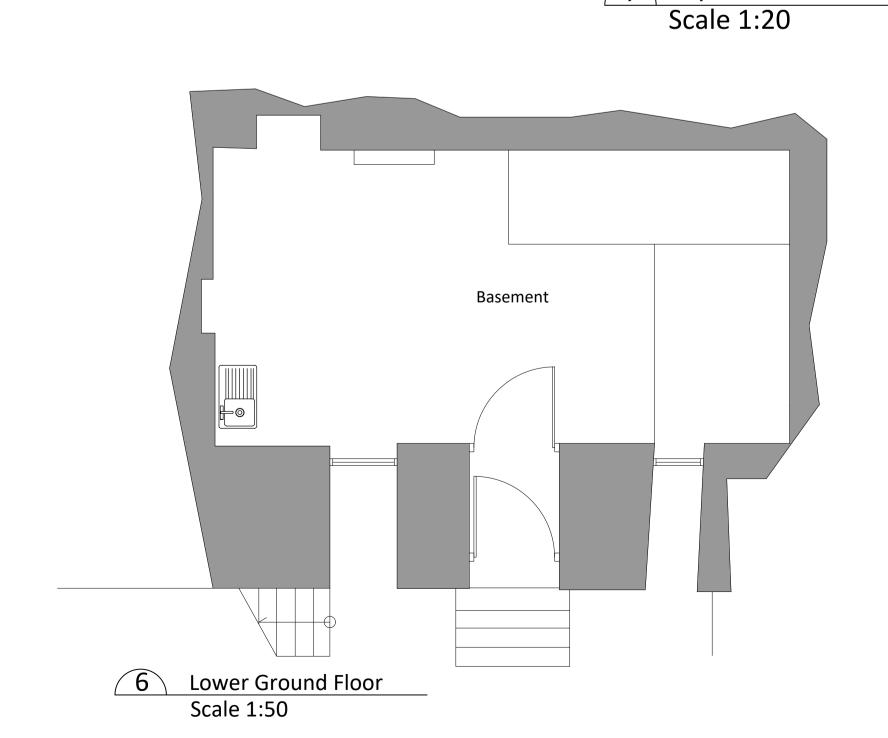

West Elevation

4 First Floor

Scale 1:50

Scale 1:100



South Elevation

Scale 1:100





## Door Frame Section A-A Scale 1:10





Door Frame Section B-B Scale 1:10

7 Replacement Door

kitchen area to be formed, Stair to be removed, and replacement En-suite to be formed utilising existing drainage Kitchen Ensuite Bedroom Living Room





1. The Contractor shall not scale off this drawing for construction purposes, only figured dimensions are to be worked from. 2. All dimensions and levels are to be checked on site by the Contractor before the commencement of any work. 3. No responsibility can be accepted for errors arising on site unauthorised variations from the drawings.
4. The Contractor is recommended to visit the site before to ascertain all local conditions and restrictions likely to the works. No claims arising from failure to do so will be 5. This drawing is intended for planning and building regulations only and not for the purpose of construction or construction phase planning. Not for CDM compliance. is not a complete working drawing.6. Depth, size and design of foundations shown are preliminary only, actual f