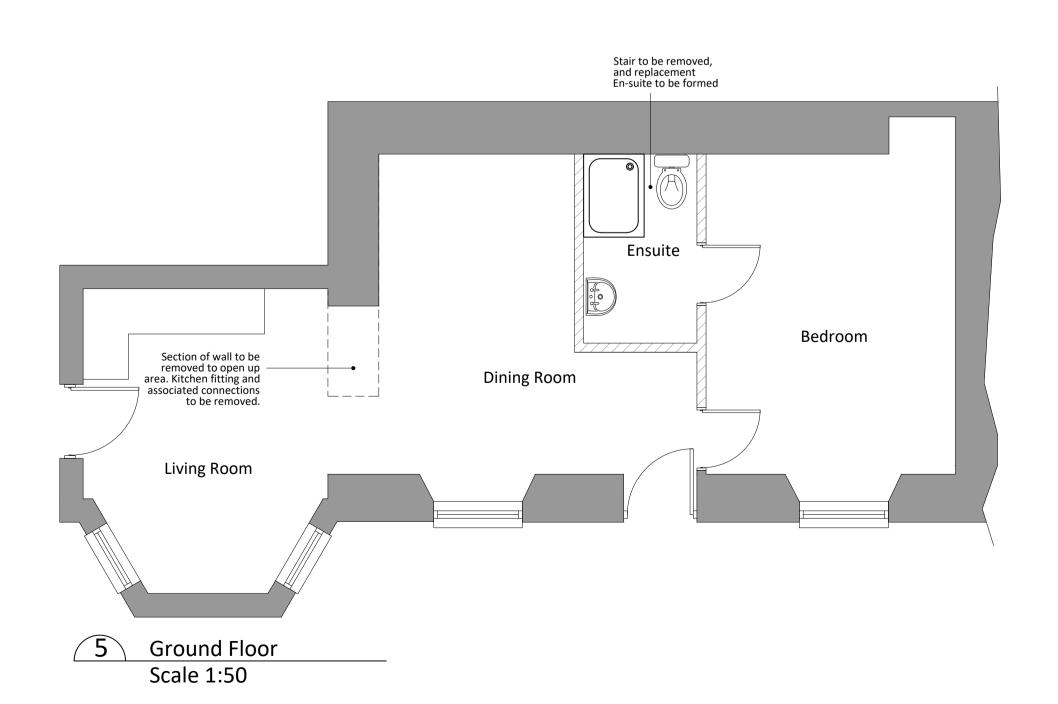

## Door Frame Section A-A Scale 1:10

Door Frame Section B-B Scale 1:10

7 Replacement Door

kitchen area to be formed, Stair to be removed, and replacement En-suite to be formed utilising existing drainage Kitchen Ensuite Bedroom Living Room