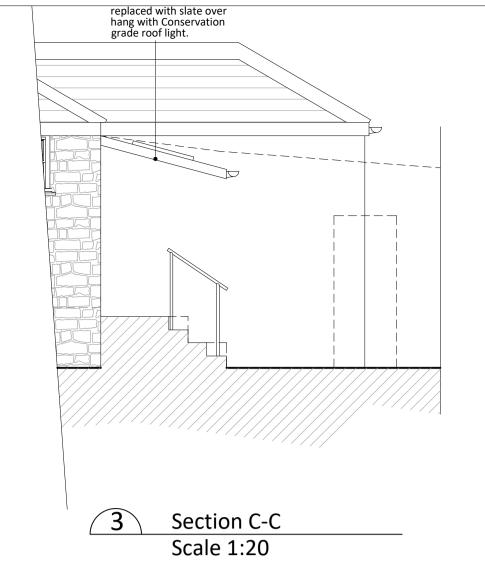

## Door Frame Section A-A Scale 1:10

Door Frame Section B-B Scale 1:10

7 Replacement Door

kitchen area to be formed, Stair to be removed, and replacement En-suite to be formed utilising existing drainage Kitchen Ensuite Bedroom Living Room