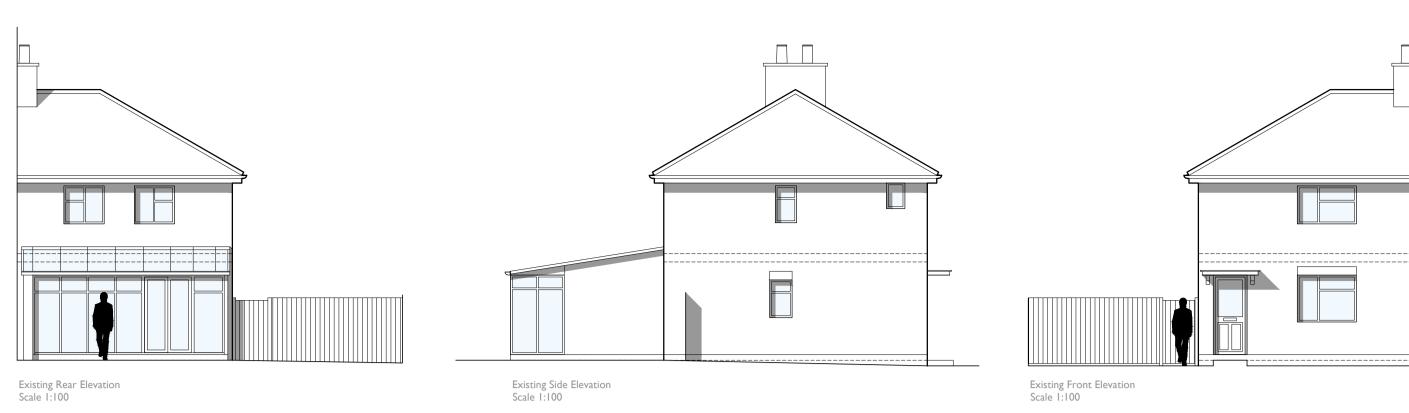

Block Plan Scale 1:500

Existing Ground Floor Plan Scale 1:100

Dayroom | Kitchen Proposed Ground Floor Plan Scale 1:100

Date: Revision: Project: 9 Wattisfield Road, Walsham Le Willows IP31 3BD Client: Mr Maulton Drawing Title: Plans and Elevations