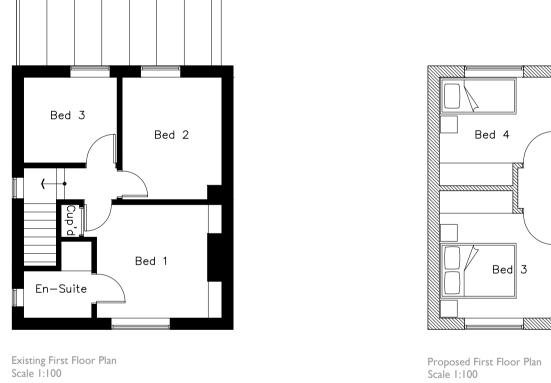

Block Plan Scale 1:500

Existing Ground Floor Plan Scale 1:100

Dayroom | Kitchen Proposed Ground Floor Plan Scale 1:100

Date: Revision: Project: 9 Wattisfield Road, Walsham Le Willows IP31 3BD Client: Mr Maulton Drawing Title: Plans and Elevations