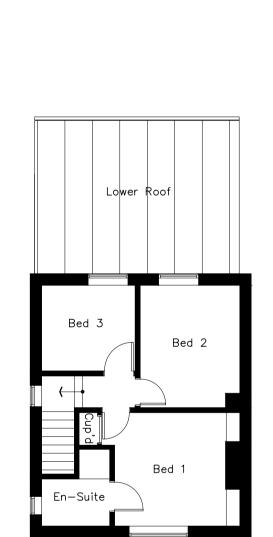

Block Plan Scale 1:500

Existing Ground Floor Plan Scale 1:100

Dayroom | Kitchen Proposed Ground Floor Plan Scale 1:100

Date: Revision: Project: 9 Wattisfield Road, Walsham Le Willows IP31 3BD Client: Mr Maulton Drawing Title: Plans and Elevations