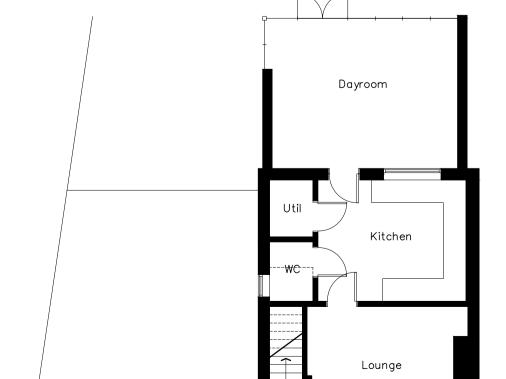

Block Plan Scale 1:500

Existing Ground Floor Plan Scale 1:100

Dayroom | Kitchen Proposed Ground Floor Plan Scale 1:100

Date: Revision: Project: 9 Wattisfield Road, Walsham Le Willows IP31 3BD Client: Mr Maulton Drawing Title: Plans and Elevations