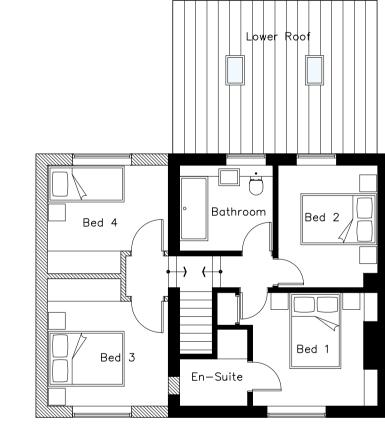

Block Plan Scale 1:500

Existing Ground Floor Plan Scale 1:100

Dayroom | Kitchen Proposed Ground Floor Plan Scale 1:100

Date: Revision: Project: 9 Wattisfield Road, Walsham Le Willows IP31 3BD Client: Mr Maulton Drawing Title: Plans and Elevations