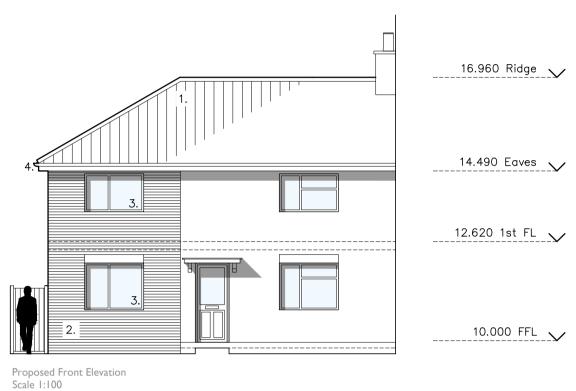

Materials Key
1. Roof tiles to match existing. brickwork to match existing
 White UPVC windows and doors to Match existing.

4. Rainwater goods to match existing.

5. Vertical timber cladding ✓ 13.375 Ridge 12.050 Eaves ✓\_\_10.000 FFL Proposed Rear Elevation Scale 1:100 Proposed Side Elevation Scale 1:100

Block Plan Scale 1:500

Existing Ground Floor Plan Scale 1:100

Dayroom | Kitchen Proposed Ground Floor Plan Scale 1:100

Date: Revision: Project: 9 Wattisfield Road, Walsham Le Willows IP31 3BD Client: Mr Maulton Drawing Title: Plans and Elevations