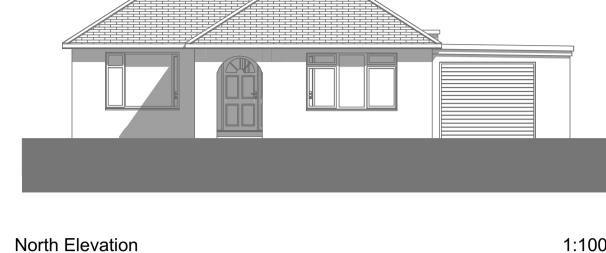

West Elevation 1:100

1:100

East Elevation 1:100 South Elevation

1:200

1:100

1:100

MATERIALS:

ROOFS: Pitched roof structure with profiled concrete tiles and grey concrete ridge and hip tiles. Felt flat roofs above the garage, with grey fibreglass above the lounge extension.

FASCIAS: White UPVC.

WALLS: Concrete block rendered and painted.

WINDOWS: White UPVC double glazed.

DOORS:White UPVC double glazed.

RAINWATER: White UPVC

3D-01

S-02 1:100

Bedroom 1