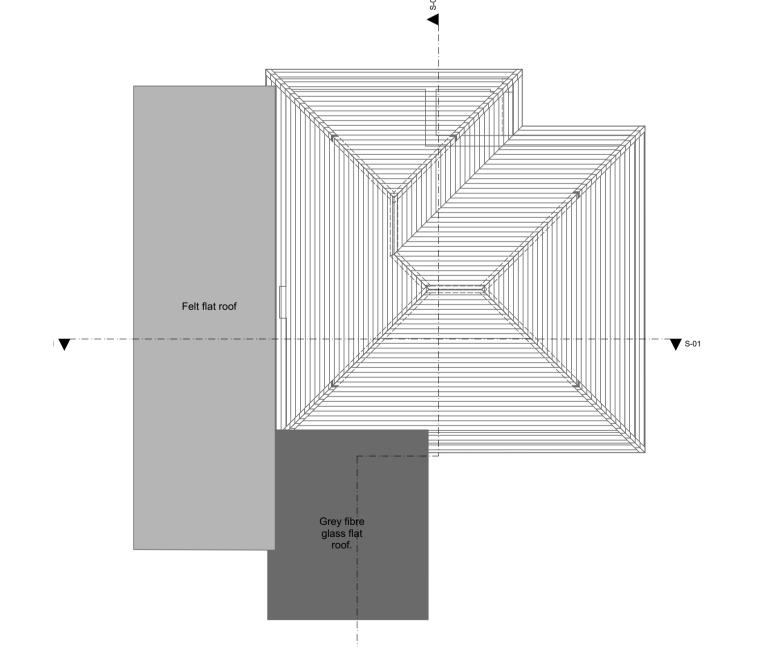

West Elevation 1:100

1:100

East Elevation 1:100 South Elevation

1:200

1:100

1:100

MATERIALS:

ROOFS: Pitched roof structure with profiled concrete tiles and grey concrete ridge and hip tiles. Felt flat roofs above the garage, with grey fibreglass above the lounge extension.

Kitchen/Dining

Garage

Existing window opening in filled with concrete

blocks

1:100 Ground Floor plan

Roof Plan

DRAWING TITLE Existing floor plans and elevations. ORIGINATOR SM APPROVED BY SM

SCALE AS SHOWN