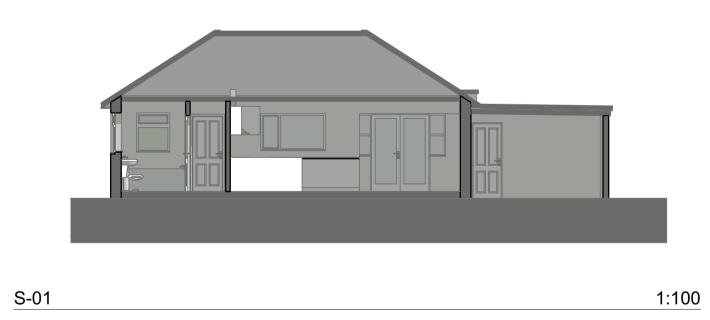

Kitchen/Dining

Garage

Existing window opening in filled with concrete

blocks

1:100 Ground Floor plan

Roof Plan

DRAWING TITLE Existing floor plans and elevations. ORIGINATOR SM APPROVED BY SM

SCALE AS SHOWN