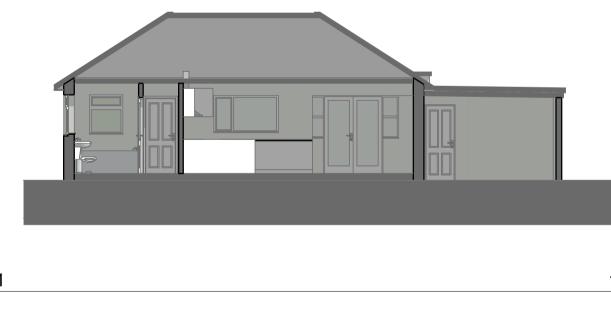

West Elevation 1:100

1:100

East Elevation 1:100 South Elevation

1:200

1:100

1:100

MATERIALS:

ROOFS: Pitched roof structure with profiled concrete tiles and grey concrete ridge and hip tiles. Felt flat roofs above the garage, with grey fibreglass above the lounge extension.

FASCIAS: White UPVC.

WALLS: Concrete block rendered and painted.

WINDOWS: White UPVC double glazed.

DOORS:White UPVC double glazed.

RAINWATER: White UPVC

3D-01

S-02 1:100

Bedroom 1

Kitchen/Dining

Garage

Existing window opening in filled with concrete

blocks

1:100 Ground Floor plan

Roof Plan

DRAWING TITLE Existing floor plans and elevations. ORIGINATOR SM APPROVED BY SM

SCALE AS SHOWN