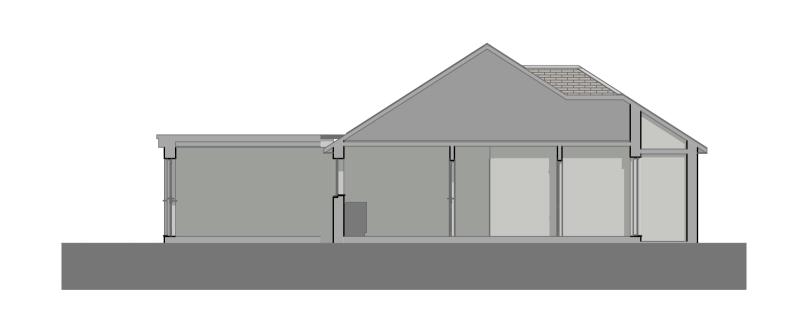

West Elevation 1:100

1:100

East Elevation 1:100 South Elevation

1:200

1:100

1:100

MATERIALS:

ROOFS: Pitched roof structure with profiled concrete tiles and grey concrete ridge and hip tiles. Felt flat roofs above the garage, with grey fibreglass above the lounge extension.

FASCIAS: White UPVC.

WALLS: Concrete block rendered and painted.

WINDOWS: White UPVC double glazed.

DOORS:White UPVC double glazed.

RAINWATER: White UPVC

3D-01

S-02 1:100

Bedroom 1

Kitchen/Dining

Garage

Existing window opening in filled with concrete

blocks

1:100 Ground Floor plan

Roof Plan

DRAWING TITLE Existing floor plans and elevations. ORIGINATOR SM APPROVED BY SM

SCALE AS SHOWN