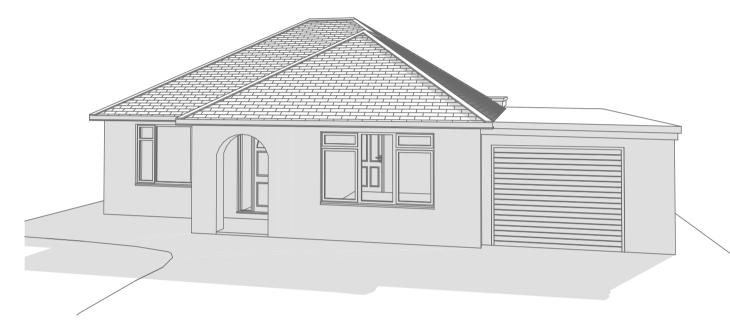

Kitchen/Dining

Garage

Existing window opening in filled with concrete

blocks

1:100 Ground Floor plan

Roof Plan

DRAWING TITLE Existing floor plans and elevations. ORIGINATOR SM APPROVED BY SM

SCALE AS SHOWN