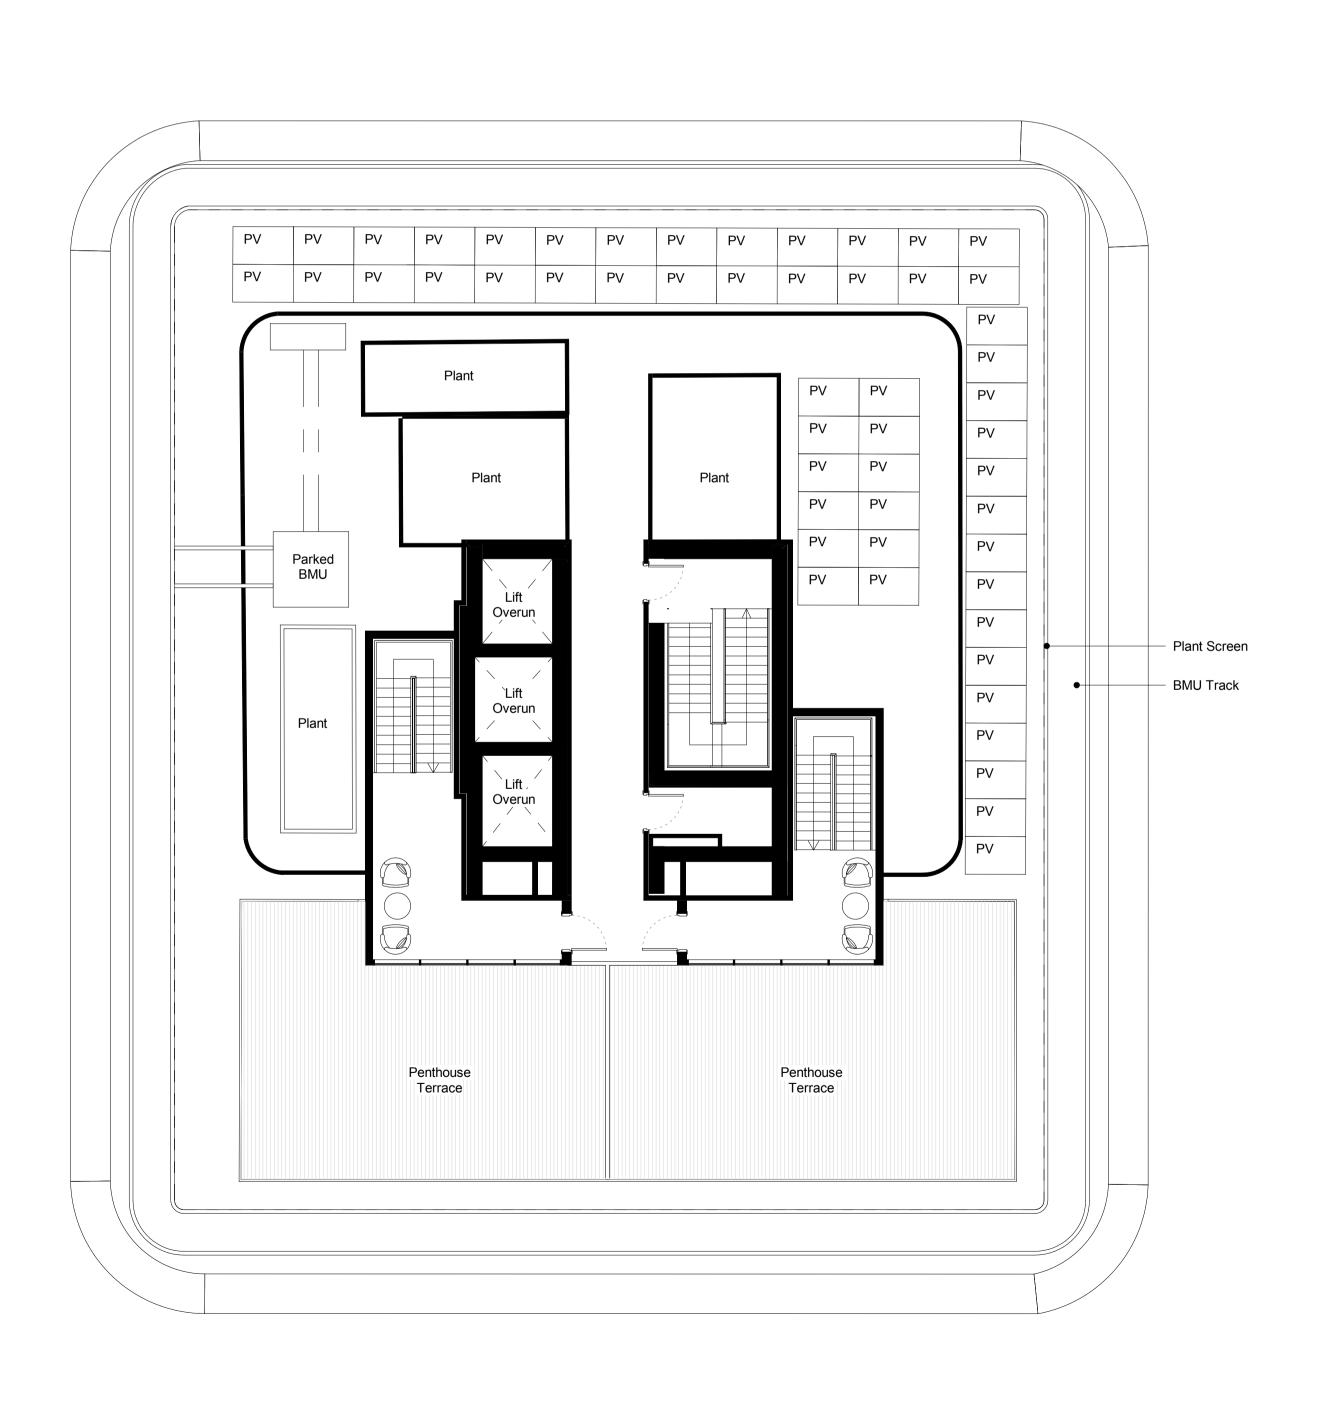

l itle

Block K

Proposed Roof Plan

| Suitability                  | Status          |          |
|------------------------------|-----------------|----------|
| S2                           | For Information |          |
| Date                         | Scale @ ISO A1  | Job Numb |
| 26.03.2                      | 1 1:100         | 15044    |
| Drawing Number               |                 | Revision |
| 15044-SQP-03-RF-DP-A-PL01131 |                 | P1       |