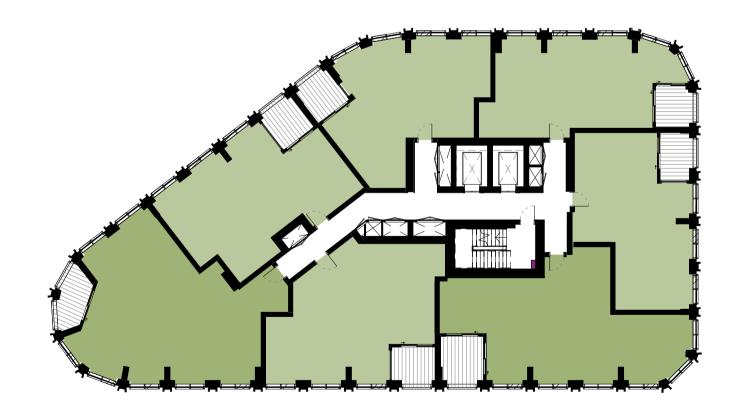

Block I - Ground Floor Intermediate

Wheelchair Accessible Unit Ref: 15044-SQP-01-00-DP-A-PL01200 15044-SQP-01-00-DP-A-PL01201



Block I - Typical 02B, Levels 11-13 Private

Wheelchair Accessible Unit Ref: 15044-SQP-01-00-DP-A-PL01203







Block I - Typical 03, Level 14-16 Private

Block I - Typical 01, Level 1-2 Intermediate

Wheelchair Accessible Unit Ref: 15044-SQP-01-00-DP-A-PL01202 15044-SQP-01-00-DP-A-PL01203



Block I - Typical 02A, Levels 3-10 Intermediate

Wheelchair Accessible Unit Ref: 15044-SQP-01-00-DP-A-PL01203



Block I - Penthouse, Level 17 Private

Do not scale from this drawing. All dimensions to be checked on site. All omissions and discrepancies to be reported to the Architect immediately

This work is copyright and shall not be reproduced or used for any other purpose without the written permission of Squire and Partners.





### Tenure: PRIVATE





### Tenure: SOCIAL RENTED



#### Issued for Planning Description

26/03/21 Date Chk Rev

P1

# SQUIRE & PARTNERS

Squire and Partners LLP The Departme