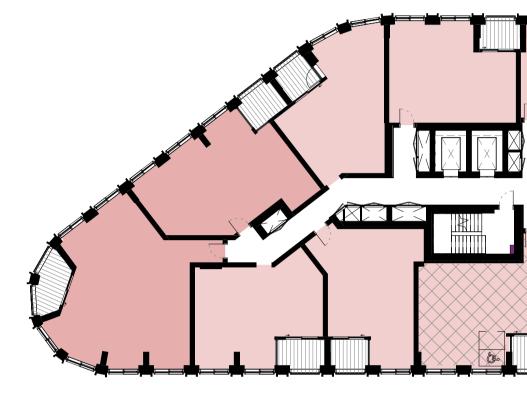

Block I - Ground Floor Intermediate

Wheelchair Accessible Unit Ref: 15044-SQP-01-00-DP-A-PL01200 15044-SQP-01-00-DP-A-PL01201



Block I - Typical 02B, Levels 11-13 Private

Wheelchair Accessible Unit Ref: 15044-SQP-01-00-DP-A-PL01203







Block I - Typical 03, Level 14-16 Private

Block I - Typical 01, Level 1-2 Intermediate

Wheelchair Accessible Unit Ref: 15044-SQP-01-00-DP-A-PL01202 15044-SQP-01-00-DP-A-PL01203



Block I - Typical 02A, Levels 3-10 Intermediate

Wheelchair Accessible Unit Ref: 15044-SQP-01-00-DP-A-PL01203



Block I - Penthouse, Level 17 Private

Do not scale from this drawing. All dimensions to be checked on site. All omissions and discrepancies to be reported to the Architect immediately

This work is copyright and shall not be reproduced or used for any other purpose without the written permission of Squire and Partners.





### Tenure: PRIVATE





### Tenure: SOCIAL RENTED



#### Issued for Planning Description

26/03/21 Date Chk Rev

P1

# SQUIRE & PARTNERS

Squire and Partners LLP The Department Store 248 Ferndale Road, London SW9 8FR T: 020 7278 5555

info@squireandpartners.com www.squireandpartners.com

Project

## Paddington Green Police Station London, W2

### Title