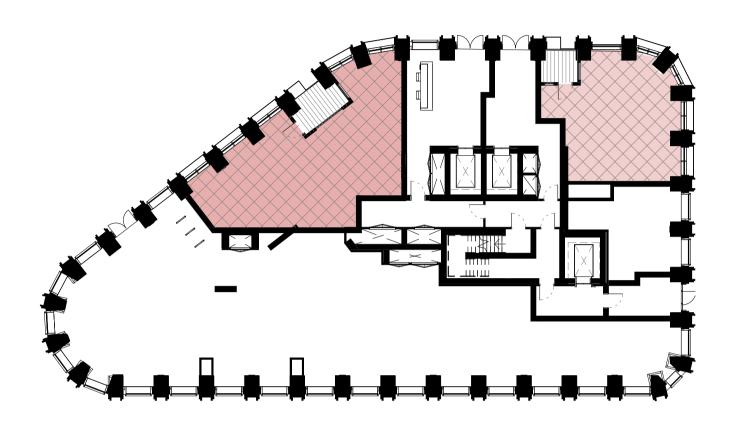

Block I - Ground Floor Intermediate

Wheelchair Accessible Unit Ref: 15044-SQP-01-00-DP-A-PL01200 15044-SQP-01-00-DP-A-PL01201

Block I - Typical 02B, Levels 11-13 Private

Wheelchair Accessible Unit Ref: 15044-SQP-01-00-DP-A-PL01203

### Tenure: SOCIAL RENTED