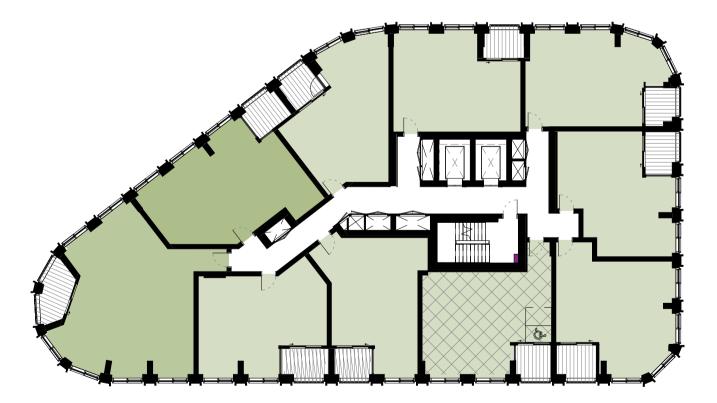

Block I - Typical 03, Level 14-16 Private

Block I - Typical 01, Level 1-2 Intermediate

Wheelchair Accessible Unit Ref: 15044-SQP-01-00-DP-A-PL01202 15044-SQP-01-00-DP-A-PL01203

Block I - Typical 02A, Levels 3-10 Intermediate

### Tenure: PRIVATE