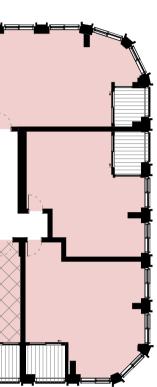

Block I - Ground Floor Intermediate

Wheelchair Accessible Unit Ref: 15044-SQP-01-00-DP-A-PL01200 15044-SQP-01-00-DP-A-PL01201

Block I - Typical 02B, Levels 11-13 Private

Wheelchair Accessible Unit Ref: 15044-SQP-01-00-DP-A-PL01203