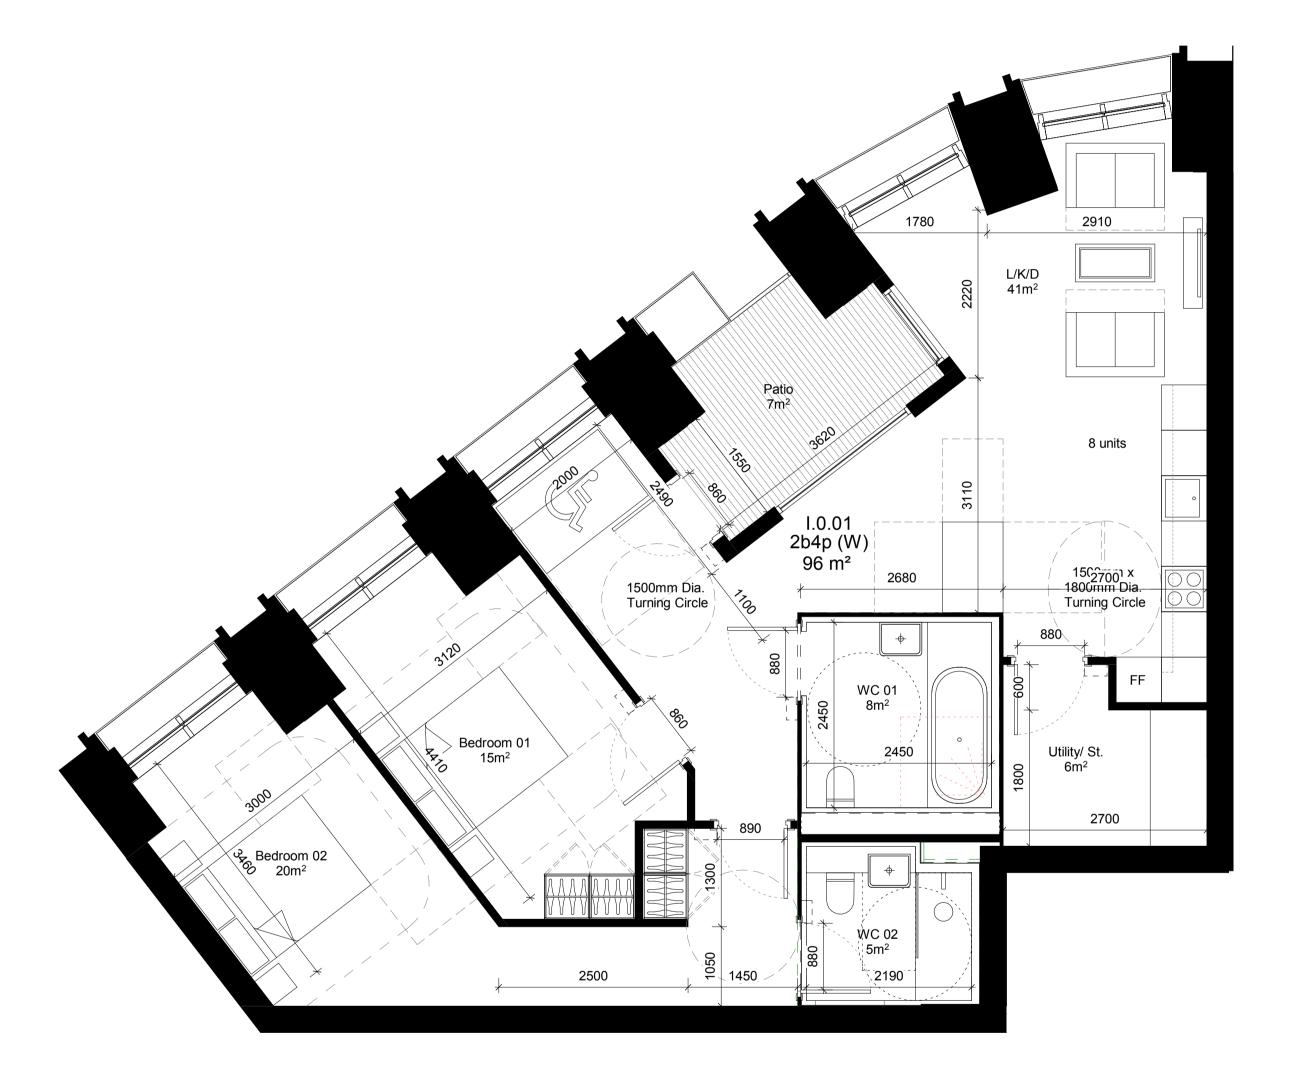

## Part M(3) Space Requirements for Wheelchair User Dwellings:

## General:

Min. 300mm nib provided to the leading edge of doors, 200mm to following edge Min. 1500mm clear turning circle inside entrance, in front of door when closed Min. 850mm door clear opening width Min. 1050mm clear hallway width, or 1200mm when approach to door is not head on Min. 1100mm x 1700mm wide space must be allocated for wheelchair transfer / storage Min. 1500mm x 1800mm turning elipse to kitchen Bedrooms: Principle double bedroom to privide 1000mm wide clear access 1000 zone to both sides and foot of the bed and 1200mm x1200mm manouvering space to either side of the bed Every bedroom to privide a clear 750mm access route from 750 door to the window, along with a 1200mm x 1200mm manouvering space. **Accessible Bathrooms:** Provide a 1500mm clear turning circle Accessible bathroom door to open out Provide clear area of 1100mm in front of WC, and 1000mm to

the side

**Private Outdoor Space** 

1500mm minimum clear width

Do not scale from this drawing. All dimensions to be checked on site. All omissions and discrepancies to be reported to the Architect immediately

Title

Block I - Wheelchair accessible Typical 01 Level 00

Apartment I.0.01

| Suitability | Status For Information |                |            |
|-------------|------------------------|----------------|------------|
| S2          |                        |                |            |
| Date        |                        | Scale @ ISO A1 | Job Number |
| 26.03.2     | 1                      | 1:50           | 15044      |
|             |                        |                |            |