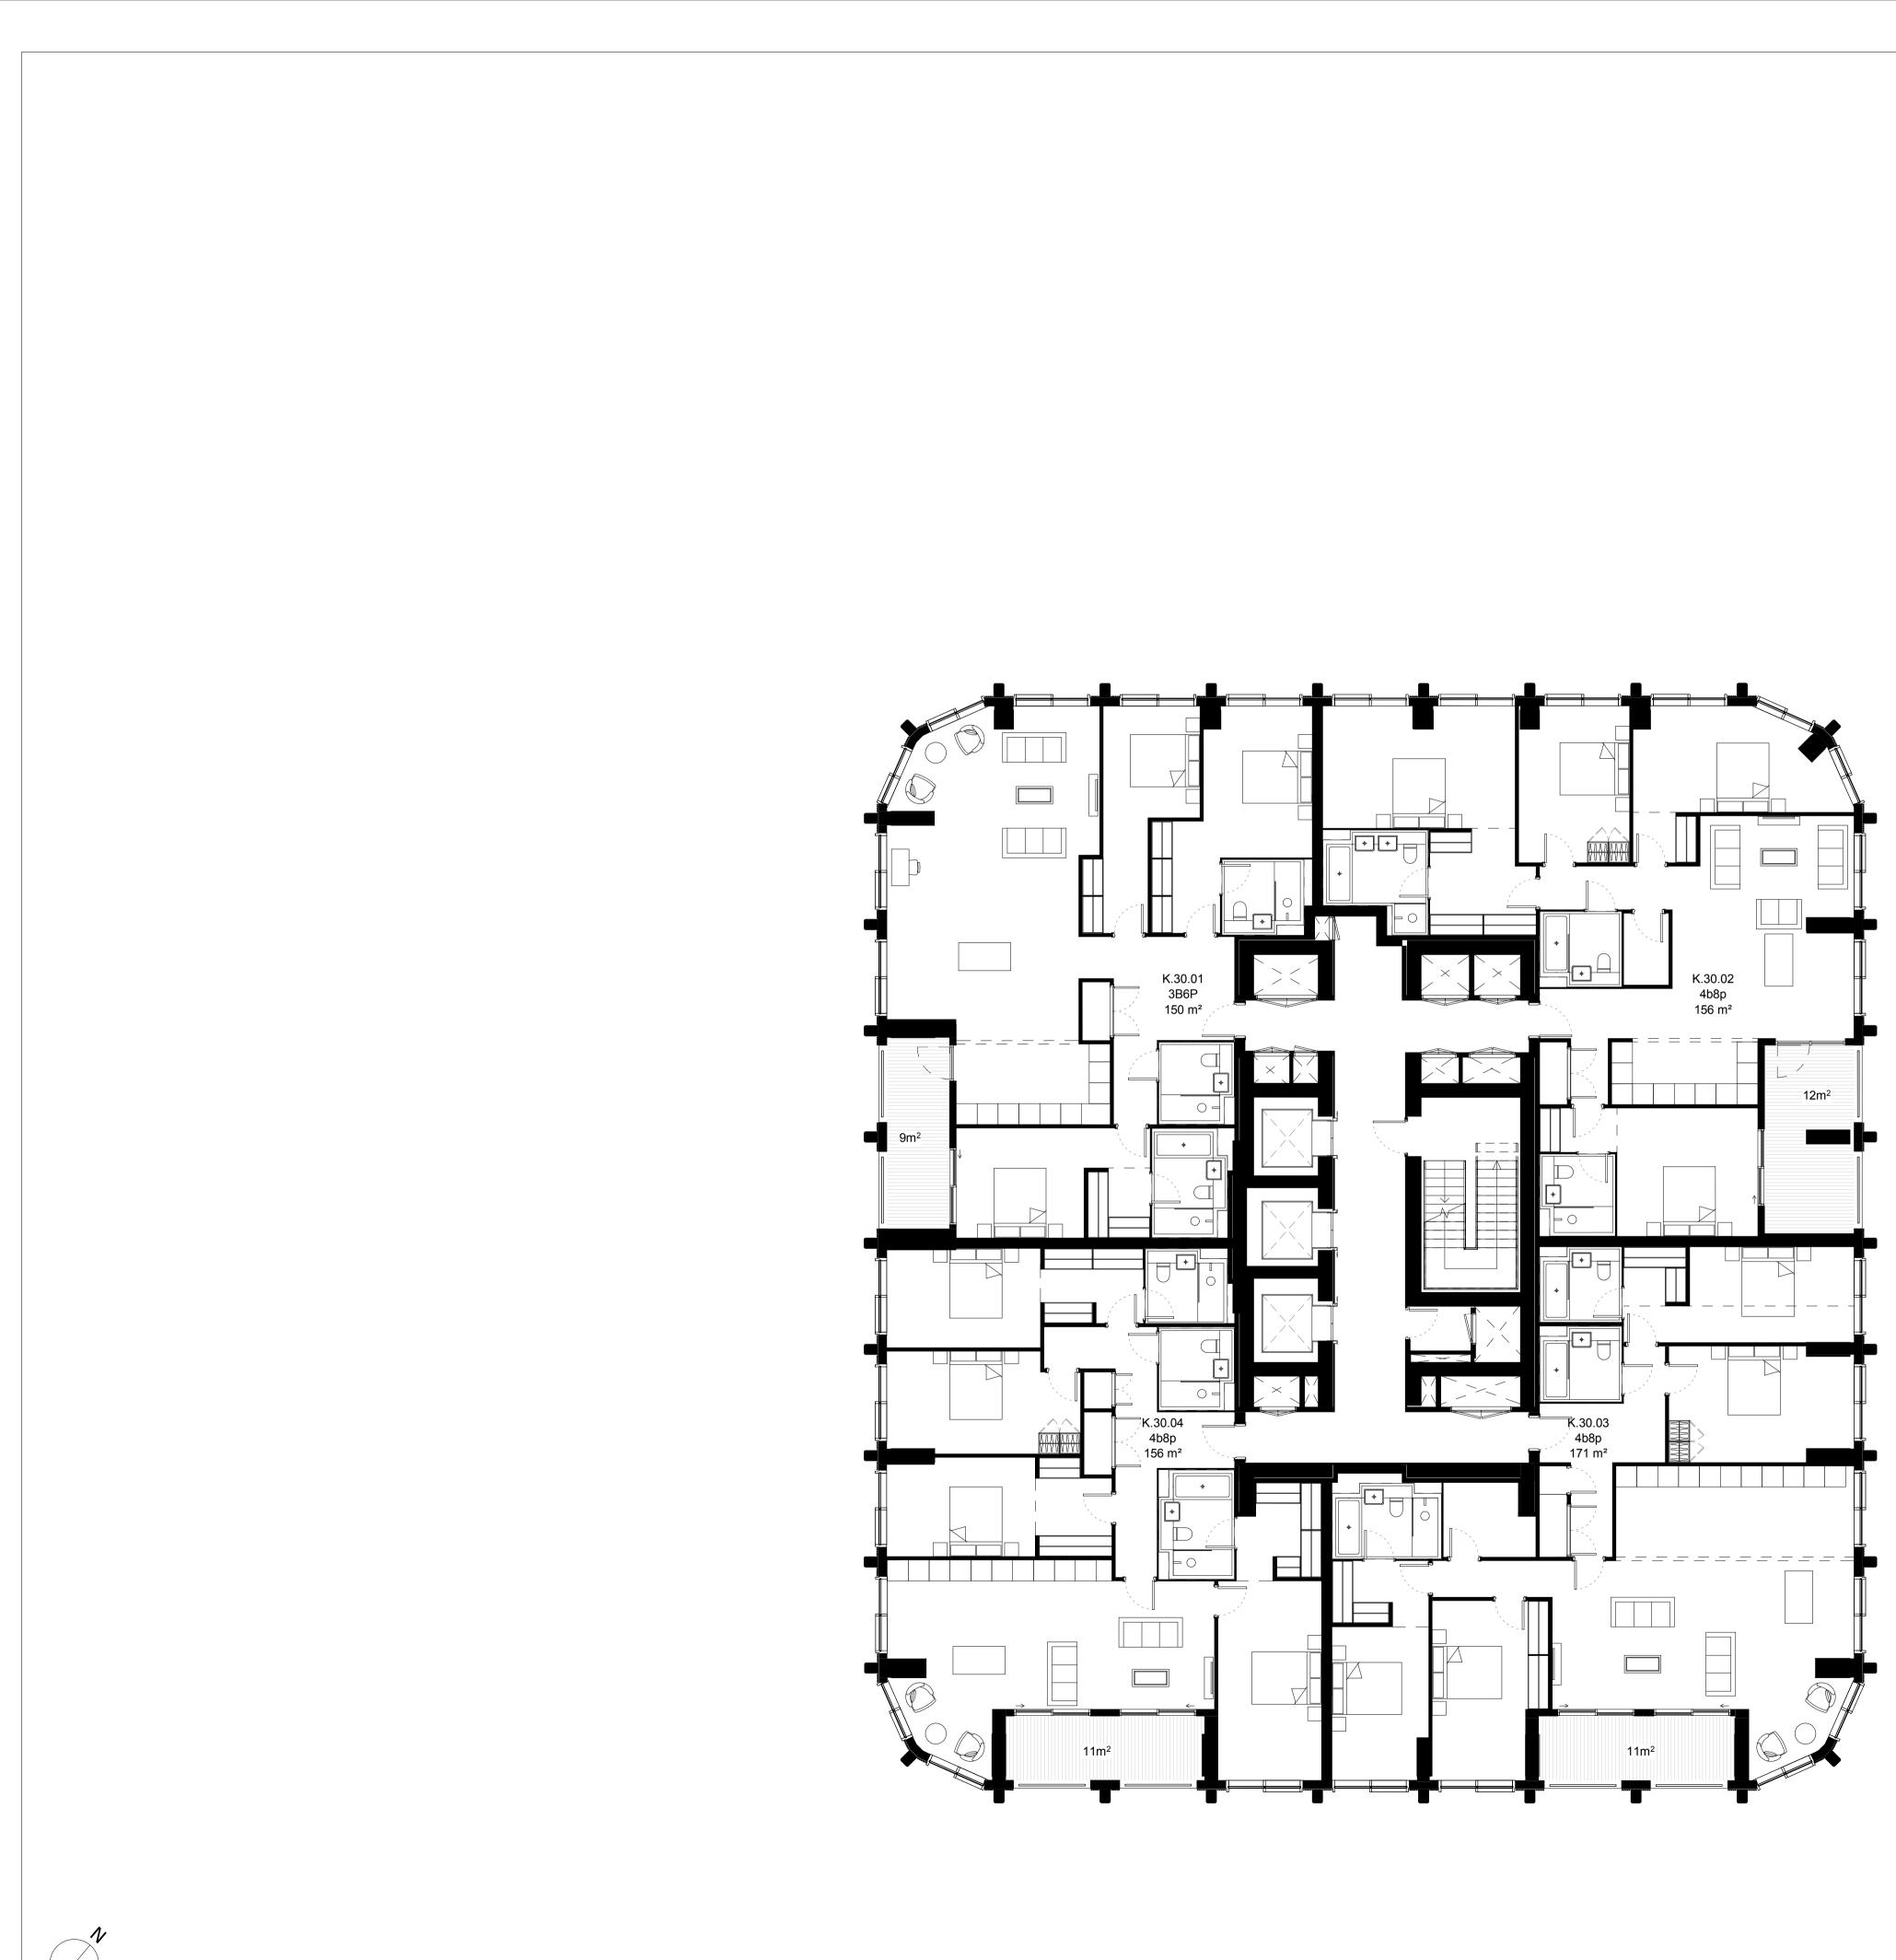

## Paddington Green Police Station London, W2

## Title

| Block K        |                 |                |            |
|----------------|-----------------|----------------|------------|
| Prospos        | sed Floor Pla   | in             |            |
| Typical        | Floor 30        |                |            |
| Suitability    | Status          |                |            |
| S2             | For Information |                |            |
| Date           |                 | Scale @ ISO A1 | Job Number |
| 26.03.21       |                 | 1:100          | 15044      |
| Drawing Number |                 |                | Revision   |