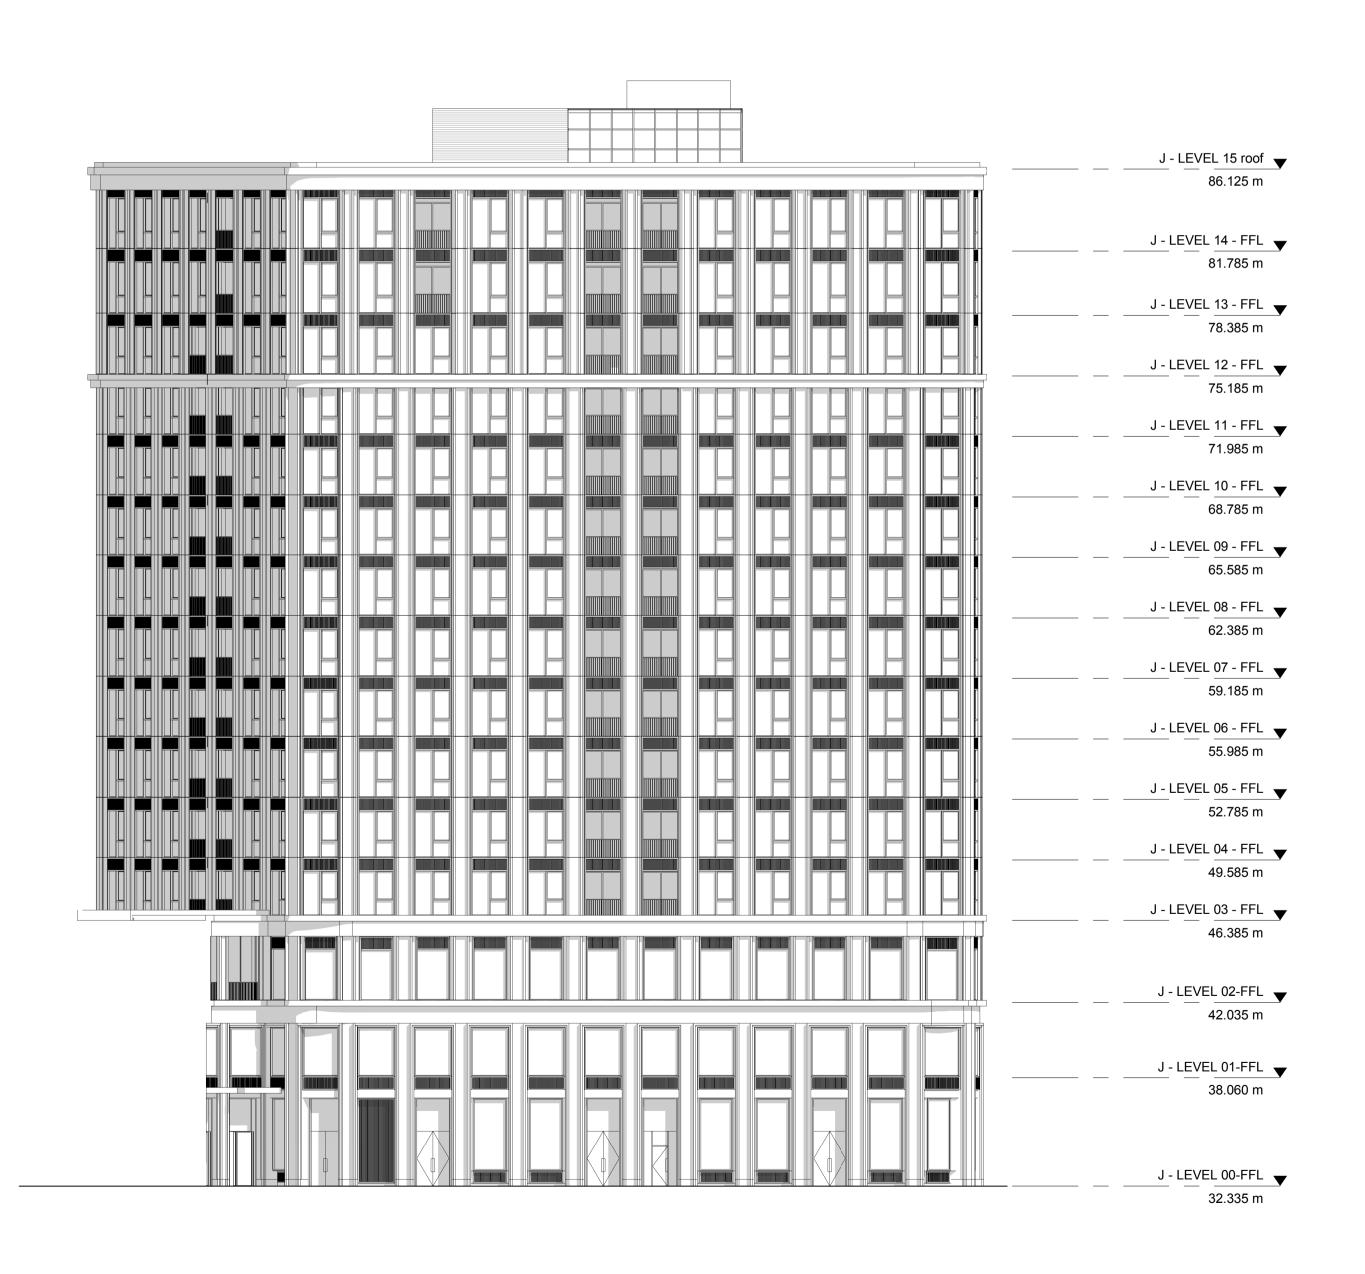

l itle

Block J

Proposed North Elevation

| Suitability<br>S2            | Status For Information |           |
|------------------------------|------------------------|-----------|
| Date                         | Scale @ ISO A1         | Job Numbe |
| 26.03.2                      | 1:200                  | 15044     |
| Drawing Number               |                        | Revision  |
| 15044-SQP-02-ZZ-DE-A-PL01410 |                        | P1        |