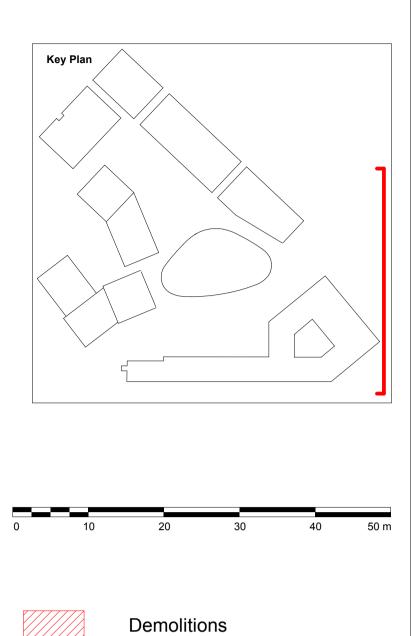

## Paddington Green Police Station

Title

Demolition East Elevation

| Suitability<br><b>S2</b>     | Status<br>For Information |           |            |  |
|------------------------------|---------------------------|-----------|------------|--|
| Date                         |                           | @ ISO A1  | Job Number |  |
| 26.03.2                      | 1 As                      | indicated | 15044      |  |
| Drawing Number               |                           |           | Revision   |  |
| 15044-SQP-ZZ-ZZ-DE-A-PL01305 |                           |           | P1         |  |
|                              |                           |           |            |  |