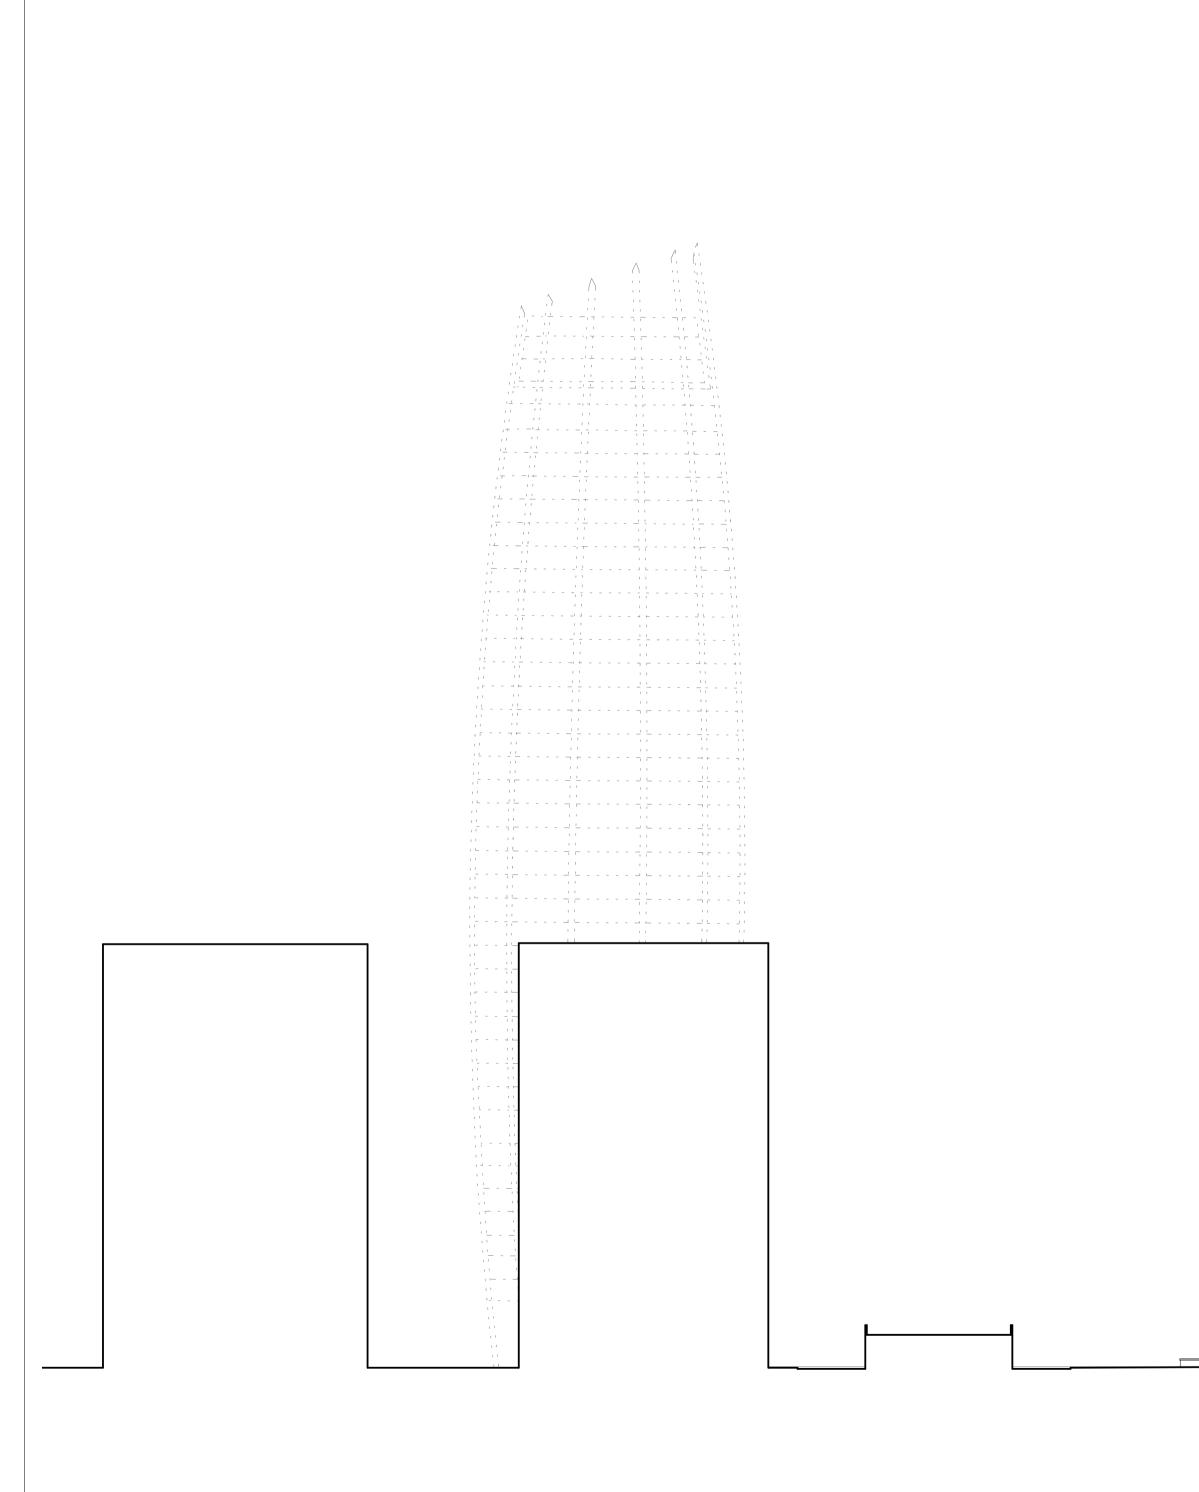

## Paddington Green Police Station

Title

Demolition East Elevation

| Suitability<br><b>S2</b>     | Status<br>For Information |           |            |  |
|------------------------------|---------------------------|-----------|------------|--|
| Date                         |                           | @ ISO A1  | Job Number |  |
| 26.03.2                      | 1 As                      | indicated | 15044      |  |
| Drawing Number               |                           |           | Revision   |  |
| 15044-SQP-ZZ-ZZ-DE-A-PL01305 |                           |           | P1         |  |
|                              |                           |           |            |  |