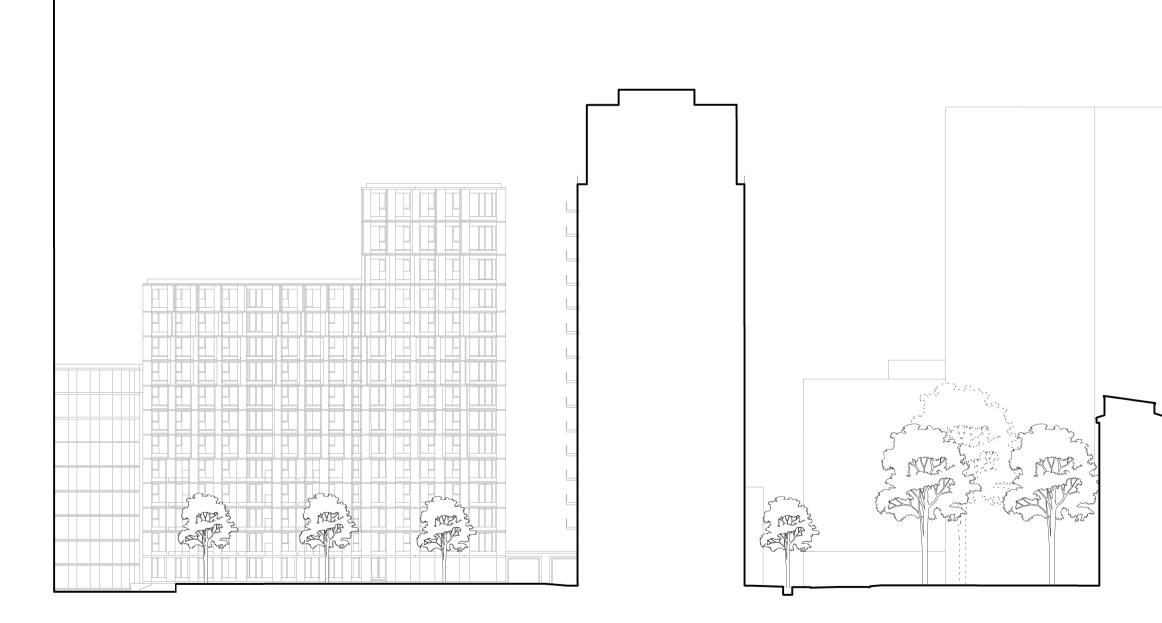

|                | 146.345 m AOD<br>143.05 | 181.400 m AOE | D        |               |
|----------------|-------------------------|---------------|----------|---------------|
| Resi           | C Resi                  |               |          | 136.320 m AOD |
| Resi           | C Resi                  |               |          |               |
| Resi           | C Resi                  |               | -        |               |
| Resi           | C Resi                  |               |          |               |
| Resi           | C Resi                  |               |          |               |
| Resi           | C Resi                  | 118.065       | m AOD    |               |
| Resi           | C Resi                  |               |          | ۲<br>۲        |
| Resi           | С                       | Resi          |          |               |
| <br>Resi       | С                       | Resi          |          |               |
| <br>Resi       | С                       | Resi          |          |               |
| <br>Resi       | C<br>C                  | Resi          |          |               |
| Resi<br>Resi   | С                       | Resi<br>Resi  |          |               |
| <br>Resi       | C                       | Resi          |          |               |
| Resi           | С                       | Resi          |          |               |
| Resi           | С                       | Resi          |          |               |
| Resi           | С                       | Resi          | <b>]</b> |               |
| Resi           | С                       | Resi          |          |               |
| Resi           | С                       | Resi          |          |               |
| Resi           | С                       | Resi          | <b>5</b> |               |
| Resi           | C                       | Resi          |          |               |
| Resi<br>Resi   | C<br>C                  | Resi<br>Resi  |          |               |
| Resi           | C                       | Resi          |          |               |
| Resi           | C                       | Resi          |          |               |
| Resi           | С                       | Resi          |          |               |
| Resi           | С                       | Resi          | Ĩ        |               |
| Resi           | С                       | Resi          | Į        |               |
| Resi           | С                       | Resi          | Ļ        |               |
| Office         | С                       | Office        | 1        |               |
| Office         |                         | Office        |          |               |
| Flexi          | -                       | Resi          |          |               |
| Comm           | С                       | Entrance      |          | J             |
| Cycle<br>Store | ССС                     | Plant         |          |               |

## Title

Proposed Section CC

| Suitability                  | Status          |               |            |  |  |
|------------------------------|-----------------|---------------|------------|--|--|
| S2                           | For Information |               |            |  |  |
| Date                         | S               | cale @ ISO A1 | Job Number |  |  |
| 26.03.2                      | 1               | 1:500         | 15044      |  |  |
| Drawing Nun                  | iber            |               | Revision   |  |  |
| 15044-SQP-ZZ-ZZ-DS-A-PL01652 |                 |               | P1         |  |  |