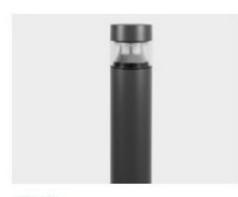

Figure 2.3 Path lighting to guide perambulation

Figure 2.4 Low level lighting to trees & furniture

Figure 2.5 Accent lighting to bosque & planters

Figure 2.6 Aerial view residential roof gardens at dusk

Light pole Location: Private garden, path Description: Light pole with semi-diffused otpic to light box trees and the pathway. Dimensions: H:2500mm, D:160mm