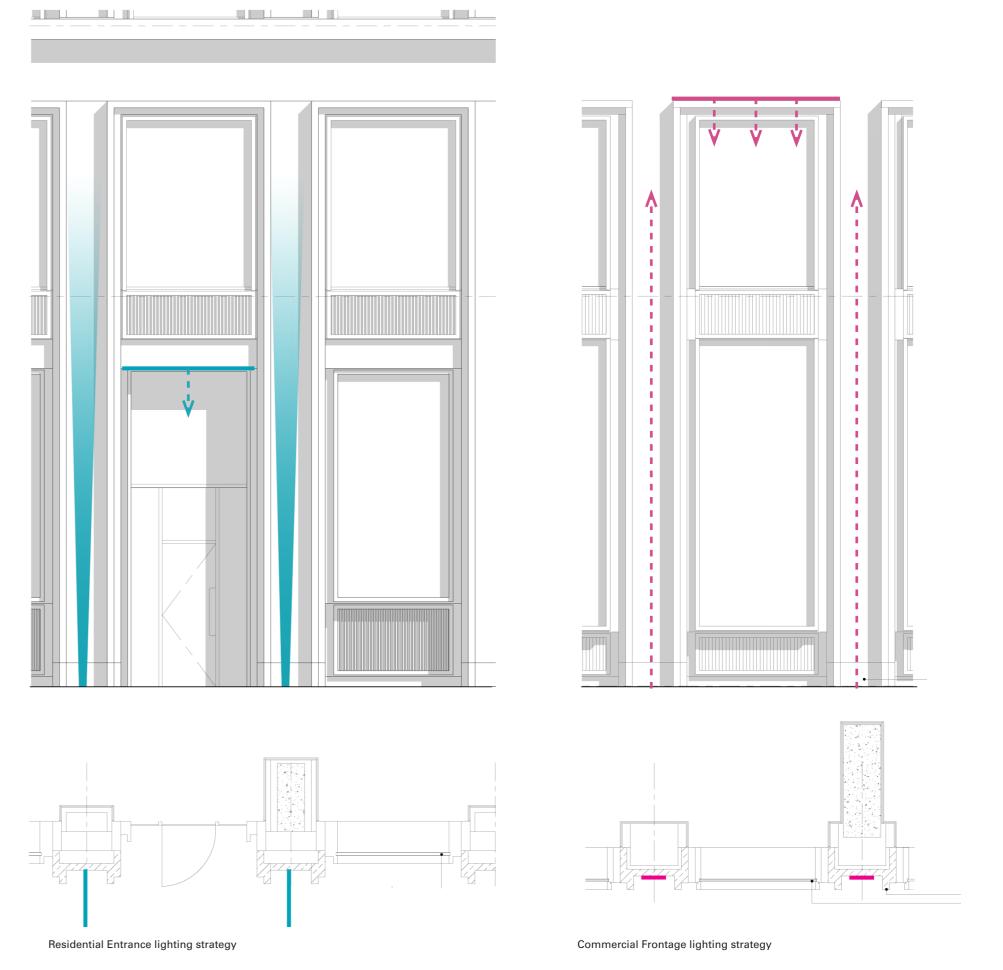

## 3.1 Entrances & Ground Floor Activation

Down-lighting to be integrated within the soffit of recessed entrances.

Provision for floor luminaires behind the glazing line in reception areas to provide ambient lighting.

Feature up-light fittings to illuminate the GRC columns either side of key entrances. These will be positioned to avoid issues with glare from the internal spaces.

Feature light strips will be used within the planters to light the front face of the soft landscape adjacent to entrances.

## 3.2 Retail Lighting

Gallery lighting to flexible commercial frontages.

Up-lighting framing the GRC columns, with down-lighting to wash shop frontages.

Figure 3.1 Bright shop frontages

Figure 3.2 Block K - Entrance from Harrow road / Edgeware Road Junction