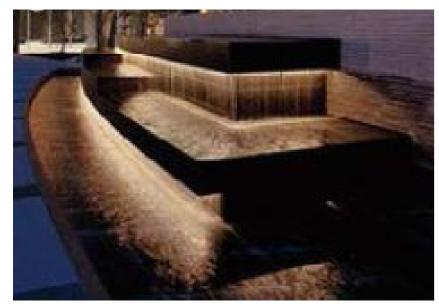

Linear LED fitting Location: Private garden, cascade (IP68) to water feature.

Bollard Location: Private garden, path Description: Low level lighting for accent to greenery and path. Dimensions: H:800mm, D:160mm