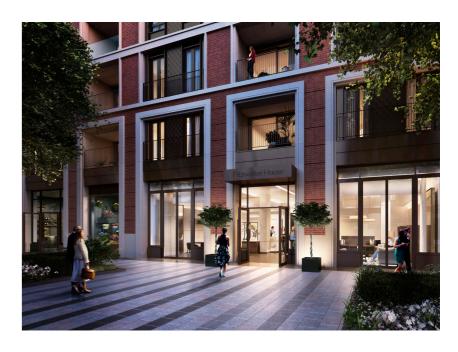

## 3.1 Entrances & Ground Floor Activation

Down-lighting to be integrated within the soffit of recessed entrances.

Provision for floor luminaires behind the glazing line in reception areas to provide ambient lighting.

Feature up-light fittings to illuminate the GRC columns either side of key entrances. These will be positioned to avoid issues with glare from the internal spaces.

Feature light strips will be used within the planters to light the front face of the soft landscape adjacent to entrances.