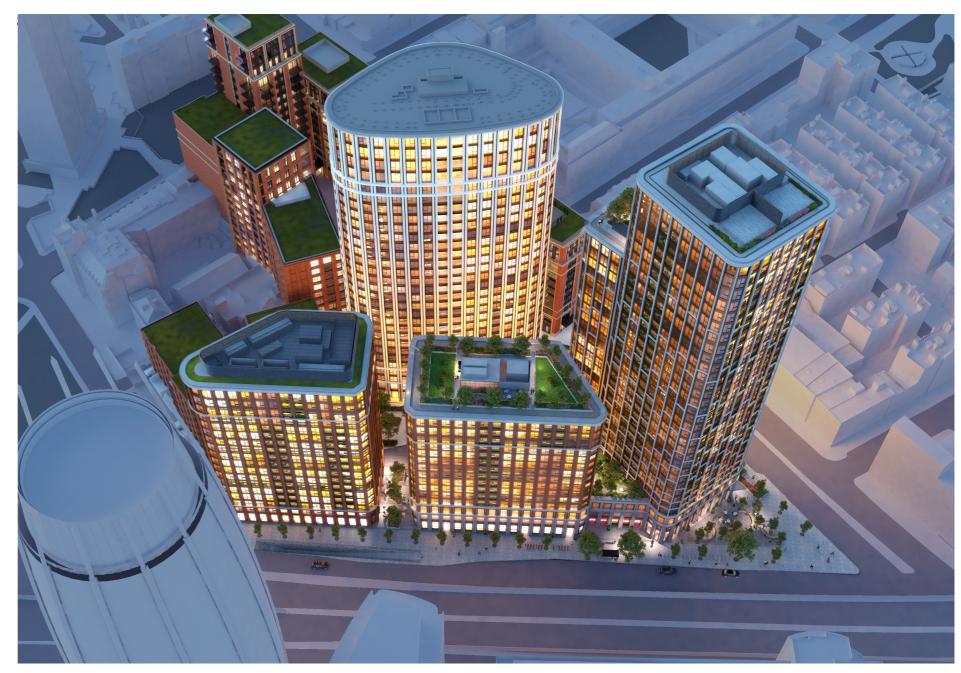

Figure 2.3 Path lighting to guide perambulation

Figure 2.4 Low level lighting to trees & furniture

Figure 2.5 Accent lighting to bosque & planters

Figure 2.6 Aerial view residential roof gardens at dusk

Light pole Location: Private garden, path Description: Light pole with semi-diffused otpic to light box trees and the pathway. Dimensions: H:2500mm, D:160mm