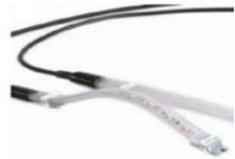

Figure 2.7 Proposed lighting fixtures

Linear LED fitting Location: Private garden, railing <u>Description:</u> Linear LED fitting integrated into <u>Description:</u> Submersible linear LED fitting stairs and ramp's handrails for navigation. Dimensions: H: 10.8mm W: 14. fmm L:To measure Dimensions: H: 13mm, W:23mm, L:To measure

Linear LED fitting Location: Private garden, cascade (IP68) to water feature.

Bollard Location: Private garden, path Description: Low level lighting for accent to greenery and path. Dimensions: H:800mm, D:160mm