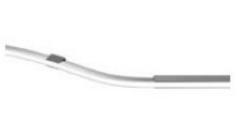

Figure 2.7 Proposed lighting fixtures

Linear LED fitting Location: Private garden, railing <u>Description:</u> Linear LED fitting integrated into <u>Description:</u> Submersible linear LED fitting stairs and ramp's handrails for navigation. Dimensions: H: 10.8mm W: 14. fmm L:To measure Dimensions: H: 13mm, W:23mm, L:To measure