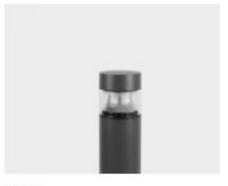

Linear LED fitting Location: Private garden, cascade (IP68) to water feature.

Bollard Location: Private garden, path Description: Low level lighting for accent to greenery and path. Dimensions: H:800mm, D:160mm