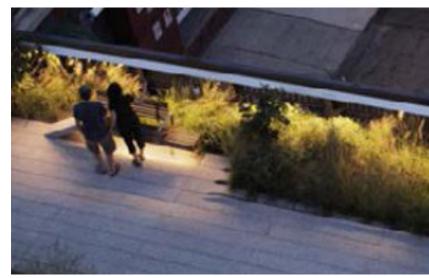

Figure 2.7 Proposed lighting fixtures

Linear LED fitting Location: Private garden, railing <u>Description:</u> Linear LED fitting integrated into <u>Description:</u> Submersible linear LED fitting stairs and ramp's handrails for navigation. Dimensions: H: 10.8mm W: 14. fmm L:To measure Dimensions: H: 13mm, W:23mm, L:To measure