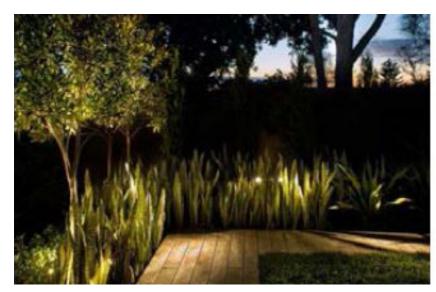

Figure 2.3 Path lighting to guide perambulation

Figure 2.4 Low level lighting to trees & furniture

Figure 2.5 Accent lighting to bosque & planters

Figure 2.6 Aerial view residential roof gardens at dusk

Light pole Location: Private garden, path Description: Light pole with semi-diffused otpic to light box trees and the pathway. Dimensions: H:2500mm, D:160mm