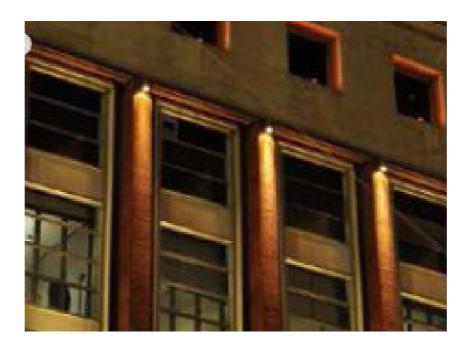

Feature up-light fittings to illuminate the GRC columns either side of key entrances. These will be positioned to avoid issues with glare from the internal spaces.

Feature light strips will be used within the planters to light the front face of the soft landscape adjacent to entrances.

Figure 3.3 Window framing down-lighting

Figure 3.4 Floor recessed up-lighting