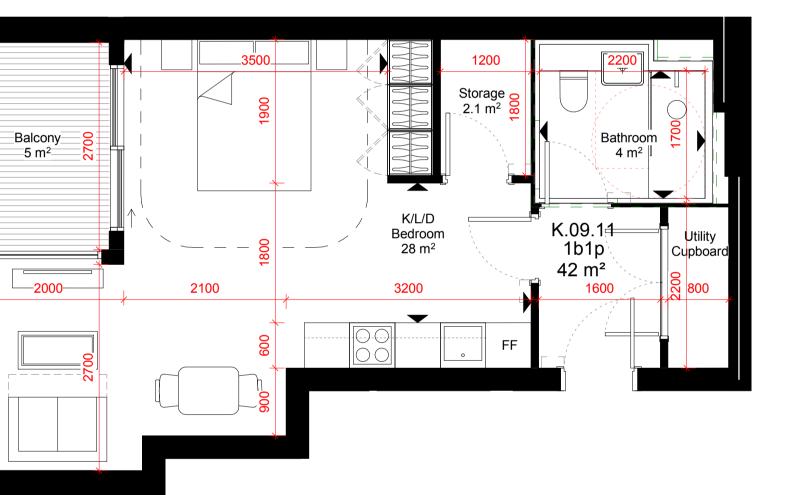

## Paddington Green Police Station London, W2

| Title                        |                 |                |            |  |  |
|------------------------------|-----------------|----------------|------------|--|--|
| Typical 1B1P Apartment       |                 |                |            |  |  |
| Block K                      |                 |                |            |  |  |
| K.09.11                      |                 |                |            |  |  |
| Suitability                  | Status          |                |            |  |  |
| S2                           | For Information |                |            |  |  |
| Date                         |                 | Scale @ ISO A1 | Job Number |  |  |
| 26.03.2                      | 1               | 1:50           | 15044      |  |  |
| Drawing Num                  | per             |                | Revision   |  |  |
| 15044-SQP-03-ZZ-DP-A-PL01300 |                 |                | D1         |  |  |