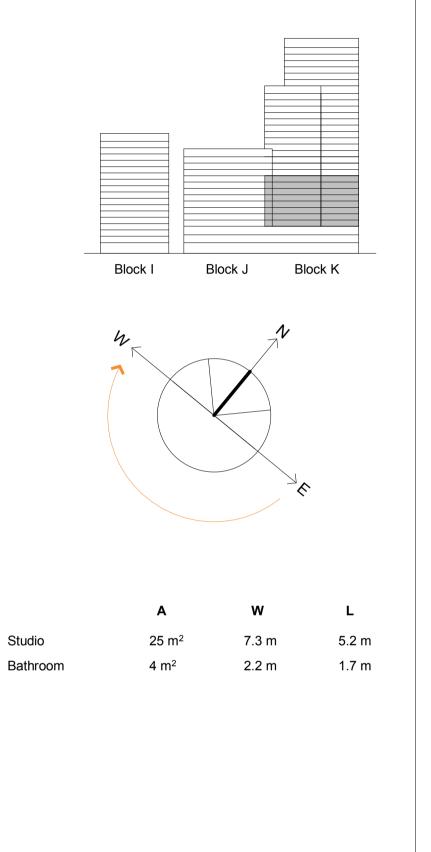

## Paddington Green Police Station London, W2

| Title                        |                 |                |            |  |  |
|------------------------------|-----------------|----------------|------------|--|--|
| Typical 1B1P Apartment       |                 |                |            |  |  |
| Block K                      |                 |                |            |  |  |
| K.09.11                      |                 |                |            |  |  |
| Suitability                  | Status          |                |            |  |  |
| S2                           | For Information |                |            |  |  |
| Date                         |                 | Scale @ ISO A1 | Job Number |  |  |
| 26.03.2                      | 1               | 1:50           | 15044      |  |  |
| Drawing Num                  | per             |                | Revision   |  |  |
| 15044-SQP-03-ZZ-DP-A-PL01300 |                 |                | D1         |  |  |