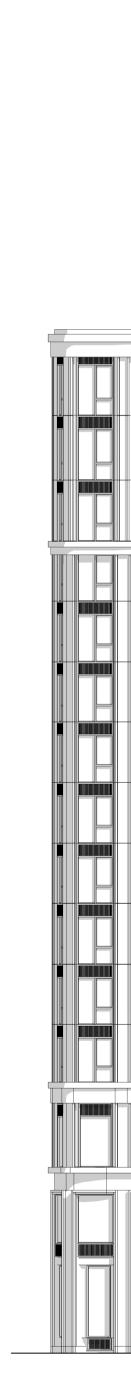

'EL 15 roof 🔻 86.125 m

- L 14 FFL 🔻 81.785 m
- L 13 FFL 🔻 78.385 m
- L 12 FFL 🔻 75.185 m
- L 11 <u>- FFL</u> ▼ 71.985 m
- L 10 FFL 🔻 68.785 m
- L 09 FFL 🔻 65.585 m
- L 08 FFL 🔻 62.385 m
- L 07 FFL 🔻 59.185 m
- L 06 FFL 🔻 55.985 m
- L 05 FFL 🔻 52.785 m
- L 04 FFL 🔻 49.585 m
- L 03 FFL 🔻 46.385 m
- EL 02-FFL 🔻 42.035 m
- EL 01-FFL 🔻 38.060 m
- EL 00-FFL 🔻 32.335 m

## Title

Block J Proposed West Elevation

| Suitability    | Status          |             |            |  |  |
|----------------|-----------------|-------------|------------|--|--|
| S2             | For Information |             |            |  |  |
| Date           | Sca             | le @ ISO A1 | Job Number |  |  |
| 26.03.2        | 1 1:2           | 200         | 15044      |  |  |
| Drawing Number |                 |             | Revision   |  |  |
| 15044-         | P1              |             |            |  |  |
|                |                 |             |            |  |  |