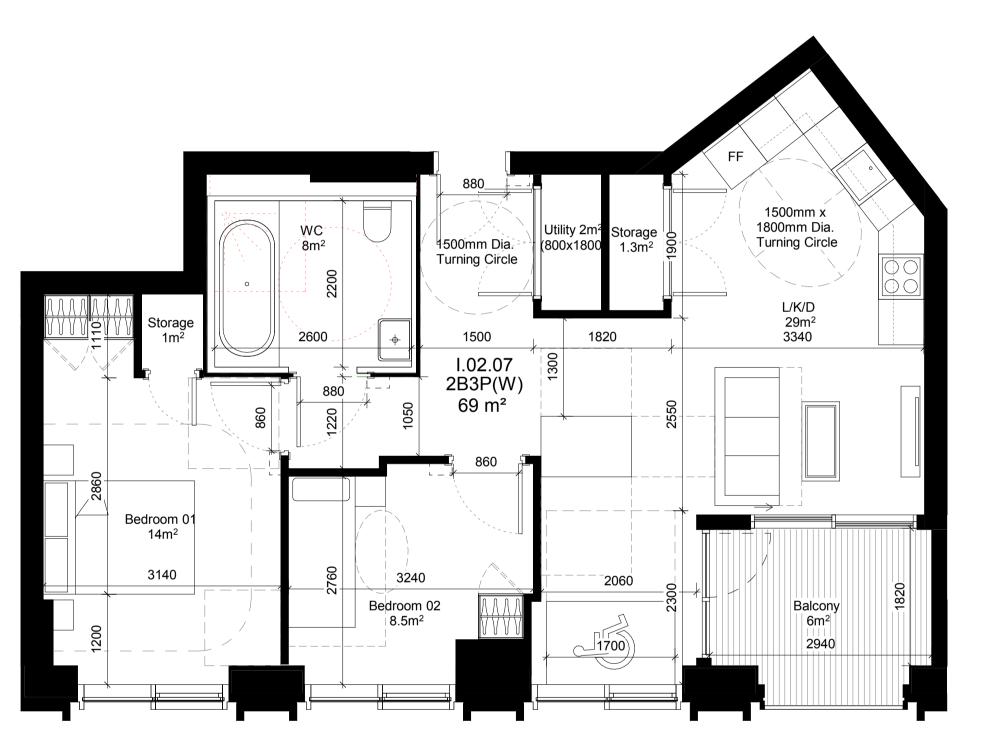

## Part M(3) Space Requirements for Wheelchair User Dwellings:

|      | General:                                                                                                                                                           |
|------|--------------------------------------------------------------------------------------------------------------------------------------------------------------------|
| 300  | Min. 300mm nib provided to the leading edge of doors, 200mm to following edge                                                                                      |
|      | Min. 1500mm clear turning circle inside entrance, in front of door when closed                                                                                     |
| 850  | Min. 850mm door clear opening width                                                                                                                                |
| 1050 | Min. 1050mm clear hallway width, or 1200mm when approach to door is not head on                                                                                    |
| G    | Min. 1100mm x 1700mm wide space must be allocated for wheelchair transfer / storage                                                                                |
|      | Min. 1500mm x 1800mm turning elipse to kitchen                                                                                                                     |
|      | Bedrooms:                                                                                                                                                          |
| 1000 | Principle double bedroom to privide 1000mm wide clear access zone to both sides and foot of the bed and 1200mm x1200mm manouvering space to either side of the bed |
| 750  | Every bedroom to privide a clear 750mm access route from door to the window, along with a 1200mm x 1200mm manouvering space.                                       |
|      | Accessible Bathrooms:                                                                                                                                              |
| 1500 | Provide a 1500mm clear turning circle                                                                                                                              |
|      | Accessible bathroom door to open out                                                                                                                               |
| 1100 | Provide clear area of 1100mm in front of WC, and 1000mm to the side                                                                                                |
|      | Private Outdoor Space                                                                                                                                              |
| 1500 | 1500mm minimum clear width                                                                                                                                         |

## \_\_\_\_\_ Title

Block I - Wheelchair accessible Typical 04 Level 01-02 Apartment I.02.07 Suitability Status S2 For Information

| Date                         | Scale @ ISO A1 | Job Number |
|------------------------------|----------------|------------|
| 26.03.21                     | 1:50           | 15044      |
| Drawing Number               |                | Revision   |
| 15044-SQP-01-ZZ-DP-A-PL01203 |                | P1         |