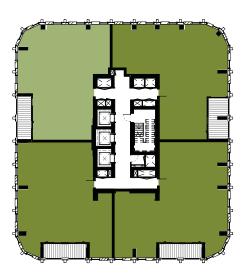

Block K - Typical 01, Levels 3-10 Private

Wheelchair Accessible Unit Ref: 15044-SQP-03-ZZ-DP-A-PL01216

Block K - Typical 02, Levels 11-15 Private

Wheelchair Accessible Unit Ref: 15044-SQP-03-ZZ-DP-A-PL01216

Block K - Typical 03, Levels 16-24 Private

Block K - Residents Lounge, Level 25 Private

Block K - Typical 04, Levels 26-29 Private

Block K - Typical 05, Level 30 Private

Block K - Penthouse Typical - Level 31 Private

1 Bed

2 Bed

4 Bed

Tenure: INTERMEDIATE

1 Bed

2 Bed

Tenure: SOCIAL RENTED

1 Bed

2 Bed

3 Bed

4 Bed

CATEGORY M(4)3 (WHEELCHAIR) ADAPTABLE APARTMENTS

## **SQUIRE & PARTNERS**

Squire and Partners LLP The Department Store 248 Ferndale Road, London SW9 8FR T: 020 7278 5555

Paddington Green Police Station London, W2

Block K

Proposed Mix and Tenure Plan

| Suitability    | Status             |                |           |
|----------------|--------------------|----------------|-----------|
| S2             | S2 For Information |                |           |
| Date           |                    | Scale @ ISO A1 | Job Numbe |
| 26.03.21       |                    | 1:250          | 15044     |
| Drawing Number |                    |                | Revision  |
| 15044-         | P1                 |                |           |