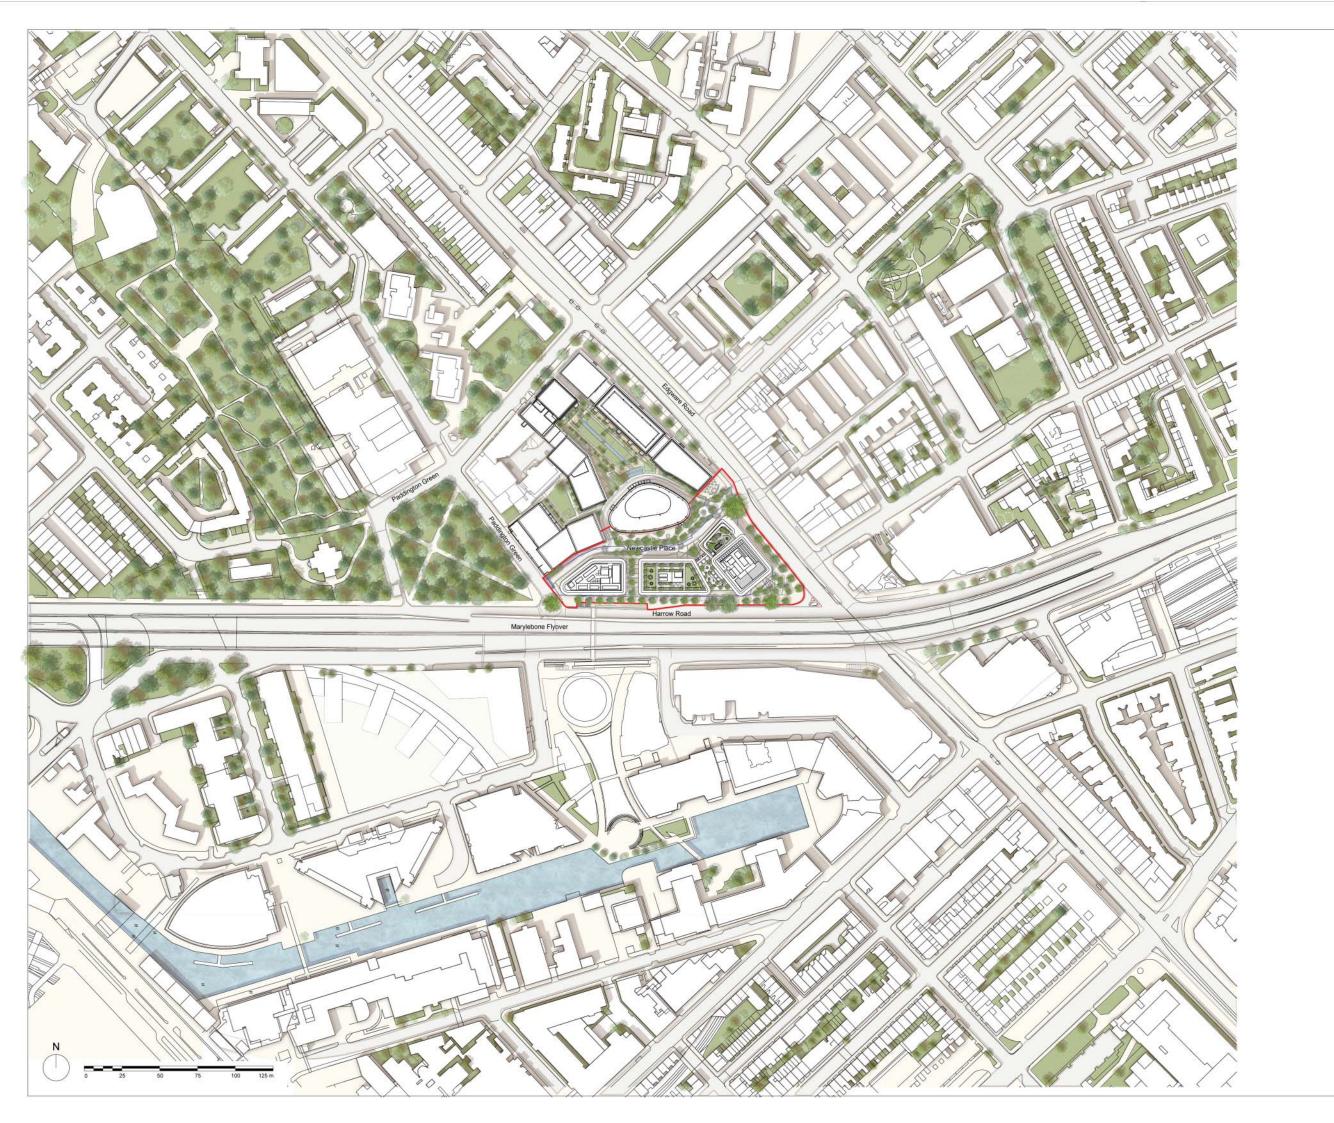

| Planning Application Site Bounda |
|----------------------------------|
| PGPS Site Boundary               |

 Issued for Planning
 26/03/21
 P

 Description
 Date
 Chk
 R

## SQUIRE & PARTNERS

Squire and Partners LLP The Department Store 248 Ferndale Road, London SW9 8FR T: 020 7278 5555

www.squireandpartners.com

Preinct

Paddington Green Police Station London, W2

Title

Proposed Location Plan

| Suitability                  | Status          |                |           |  |
|------------------------------|-----------------|----------------|-----------|--|
| S2                           | For Information |                |           |  |
| Date                         | 5               | Scale @ ISO A1 | Job Numbe |  |
| 26.03.2                      | 1 6             | 1:1250         | 15044     |  |
| Drawing Nun                  | Revision        |                |           |  |
| 15044-SQP-ZZ-ZZ-DP-A-PL01101 |                 |                | P1        |  |