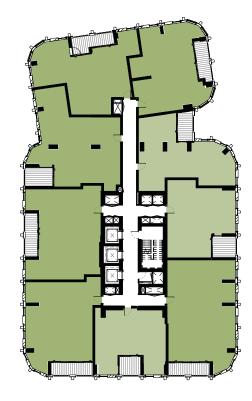

Block K - Typical 03, Levels 16-24 Private

Block K - Residents Lounge, Level 25 Private

Block K - Typical 04, Levels 26-29 Private

Block K - Typical 05, Level 30 Private

Block K - Penthouse Typical - Level 31 Private

1 Bed

2 Bed

4 Bed

Tenure: INTERMEDIATE

1 Bed

2 Bed

Tenure: SOCIAL RENTED

1 Bed

2 Bed

3 Bed

4 Bed

CATEGORY M(4)3 (WHEELCHAIR) ADAPTABLE APARTMENTS