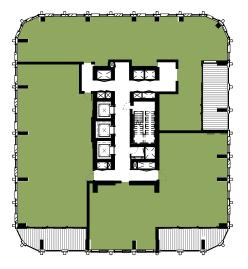

Block K - Typical 01, Levels 3-10 Private

Wheelchair Accessible Unit Ref: 15044-SQP-03-ZZ-DP-A-PL01216

Block K - Typical 02, Levels 11-15 Private

Wheelchair Accessible Unit Ref: 15044-SQP-03-ZZ-DP-A-PL01216

Block K - Typical 03, Levels 16-24 Private

Block K - Residents Lounge, Level 25 Private

Block K - Typical 04, Levels 26-29 Private

Block K - Typical 05, Level 30 Private

Block K - Penthouse Typical - Level 31 Private

1 Bed

2 Bed

4 Bed

Tenure: INTERMEDIATE

1 Bed

2 Bed

Tenure: SOCIAL RENTED

1 Bed

2 Bed

3 Bed

4 Bed

CATEGORY M(4)3 (WHEELCHAIR) ADAPTABLE APARTMENTS

## **SQUIRE & PARTNERS**

Squire and Partners LLP The Department Store 248 Ferndale Road, London SW9 8FR T: 020 7278 5555

Paddington Green Police Station London, W2

Block K

Proposed Mix and Tenure Plan

| Suitability    | Status             |                |           |
|----------------|--------------------|----------------|-----------|
| S2             | S2 For Information |                |           |
| Date           |                    | Scale @ ISO A1 | Job Numbe |
| 26.03.21       |                    | 1:250          | 15044     |
| Drawing Number |                    |                | Revision  |
| 15044-         | P1                 |                |           |