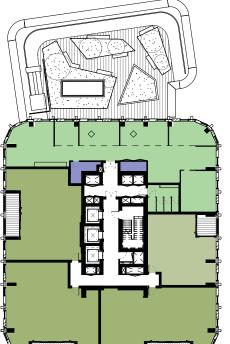

Block K - Typical 01, Levels 3-10 Private

Wheelchair Accessible Unit Ref: 15044-SQP-03-ZZ-DP-A-PL01216

Block K - Typical 02, Levels 11-15 Private

Wheelchair Accessible Unit Ref: 15044-SQP-03-ZZ-DP-A-PL01216

Block K - Typical 03, Levels 16-24 Private

Block K - Residents Lounge, Level 25 Private

Block K - Typical 04, Levels 26-29 Private

Block K - Typical 05, Level 30 Private

Block K - Penthouse Typical - Level 31 Private

1 Bed

2 Bed

4 Bed

Tenure: INTERMEDIATE

1 Bed

2 Bed

Tenure: SOCIAL RENTED

1 Bed

2 Bed

3 Bed

4 Bed

CATEGORY M(4)3 (WHEELCHAIR) ADAPTABLE APARTMENTS

## **SQUIRE & PARTNERS**

Squire and Partners LLP The Department Store 248 Ferndale Road, London SW9 8FR T: 020 7278 5555

Paddington Green Police Station London, W2

Block K

Proposed Mix and Tenure Plan

| Suitability    | Status             |                |           |
|----------------|--------------------|----------------|-----------|
| S2             | S2 For Information |                |           |
| Date           |                    | Scale @ ISO A1 | Job Numbe |
| 26.03.21       |                    | 1:250          | 15044     |
| Drawing Number |                    |                | Revision  |
| 15044-         | P1                 |                |           |