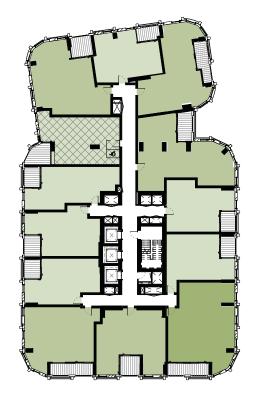

Block K - Typical 03, Levels 16-24 Private

Block K - Residents Lounge, Level 25 Private

Block K - Typical 04, Levels 26-29 Private

Block K - Typical 05, Level 30 Private

Block K - Penthouse Typical - Level 31 Private

1 Bed

2 Bed

4 Bed

Tenure: INTERMEDIATE

1 Bed

2 Bed

Tenure: SOCIAL RENTED

1 Bed

2 Bed

3 Bed

4 Bed

CATEGORY M(4)3 (WHEELCHAIR) ADAPTABLE APARTMENTS