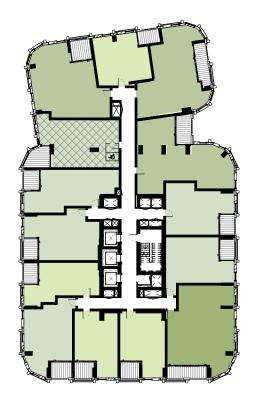

Block K - Typical 01, Levels 3-10 Private

Wheelchair Accessible Unit Ref: 15044-SQP-03-ZZ-DP-A-PL01216

Block K - Typical 02, Levels 11-15 Private

Wheelchair Accessible Unit Ref: 15044-SQP-03-ZZ-DP-A-PL01216

1 Bed

2 Bed

4 Bed

Tenure: INTERMEDIATE

1 Bed

2 Bed

Tenure: SOCIAL RENTED

1 Bed

2 Bed

3 Bed

4 Bed

CATEGORY M(4)3 (WHEELCHAIR) ADAPTABLE APARTMENTS