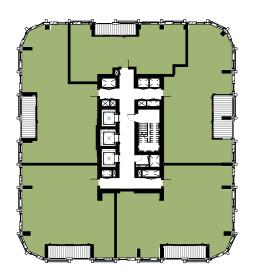

Block K - Typical 01, Levels 3-10 Private

Wheelchair Accessible Unit Ref: 15044-SQP-03-ZZ-DP-A-PL01216

Block K - Typical 02, Levels 11-15 Private

Wheelchair Accessible Unit Ref: 15044-SQP-03-ZZ-DP-A-PL01216

Block K - Typical 03, Levels 16-24 Private

Block K - Residents Lounge, Level 25 Private

Block K - Typical 04, Levels 26-29 Private

Block K - Typical 05, Level 30 Private

Block K - Penthouse Typical - Level 31 Private

1 Bed

2 Bed

4 Bed

Tenure: INTERMEDIATE

1 Bed

2 Bed

Tenure: SOCIAL RENTED

1 Bed

2 Bed

3 Bed

4 Bed

CATEGORY M(4)3 (WHEELCHAIR) ADAPTABLE APARTMENTS

## **SQUIRE & PARTNERS**

Squire and Partners LLP The Department Store 248 Ferndale Road, London SW9 8FR T: 020 7278 5555

Paddington Green Police Station London, W2

Block K

Proposed Mix and Tenure Plan

| Suitability    | Status             |                |           |
|----------------|--------------------|----------------|-----------|
| S2             | S2 For Information |                |           |
| Date           |                    | Scale @ ISO A1 | Job Numbe |
| 26.03.21       |                    | 1:250          | 15044     |
| Drawing Number |                    |                | Revision  |
| 15044-         | P1                 |                |           |