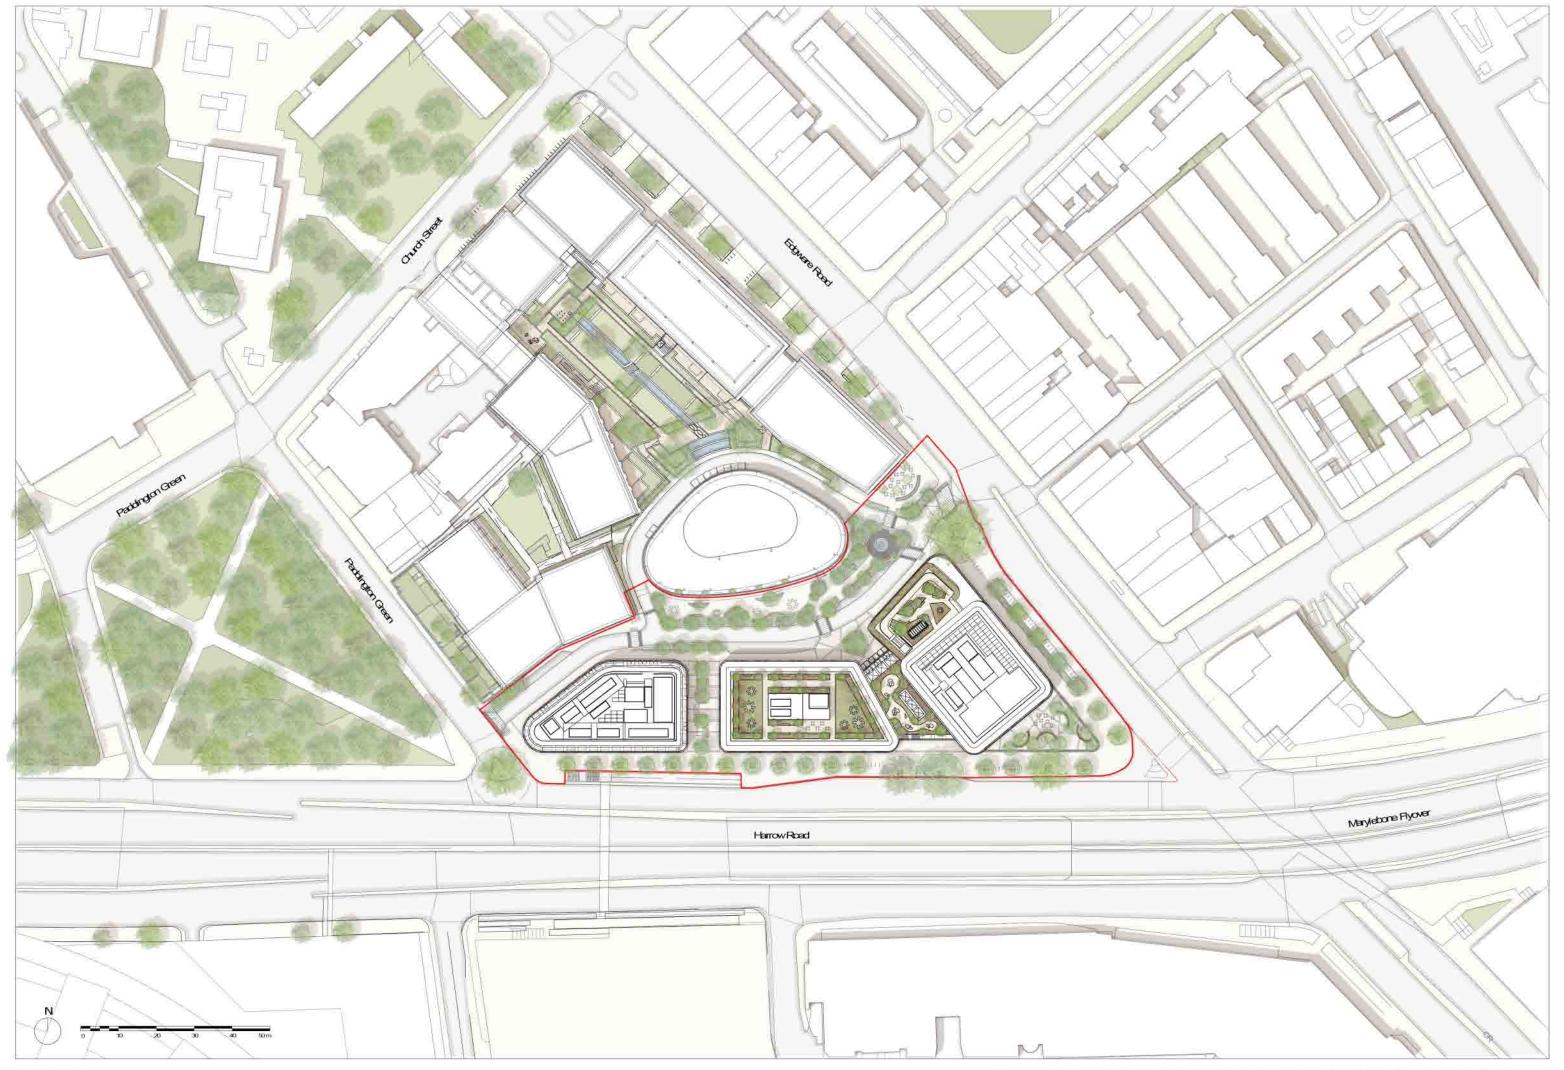

Block K - Typical 01, Levels 3-10 Private

Wheelchair Accessible Unit Ref: 15044-SQP-03-ZZ-DP-A-PL01216

Block K - Typical 02, Levels 11-15 Private

Wheelchair Accessible Unit Ref: 15044-SQP-03-ZZ-DP-A-PL01216

Block K - Typical 03, Levels 16-24 Private

Block K - Residents Lounge, Level 25 Private

Block K - Typical 04, Levels 26-29 Private

Block K - Typical 05, Level 30 Private

Block K - Penthouse Typical - Level 31 Private

1 Bed

2 Bed

4 Bed

Tenure: INTERMEDIATE

1 Bed

2 Bed

Tenure: SOCIAL RENTED

1 Bed

2 Bed

3 Bed

4 Bed

CATEGORY M(4)3 (WHEELCHAIR) ADAPTABLE APARTMENTS

## **SQUIRE & PARTNERS**

Squire and Partners LLP The Department Store 248 Ferndale Road, London SW9 8FR T: 020 7278 5555

Paddington Green Police Station London, W2

Block K

Proposed Mix and Tenure Plan

| Suitability    | Status             |                |           |
|----------------|--------------------|----------------|-----------|
| S2             | S2 For Information |                |           |
| Date           |                    | Scale @ ISO A1 | Job Numbe |
| 26.03.21       |                    | 1:250          | 15044     |
| Drawing Number |                    |                | Revision  |
| 15044-         | P1                 |                |           |