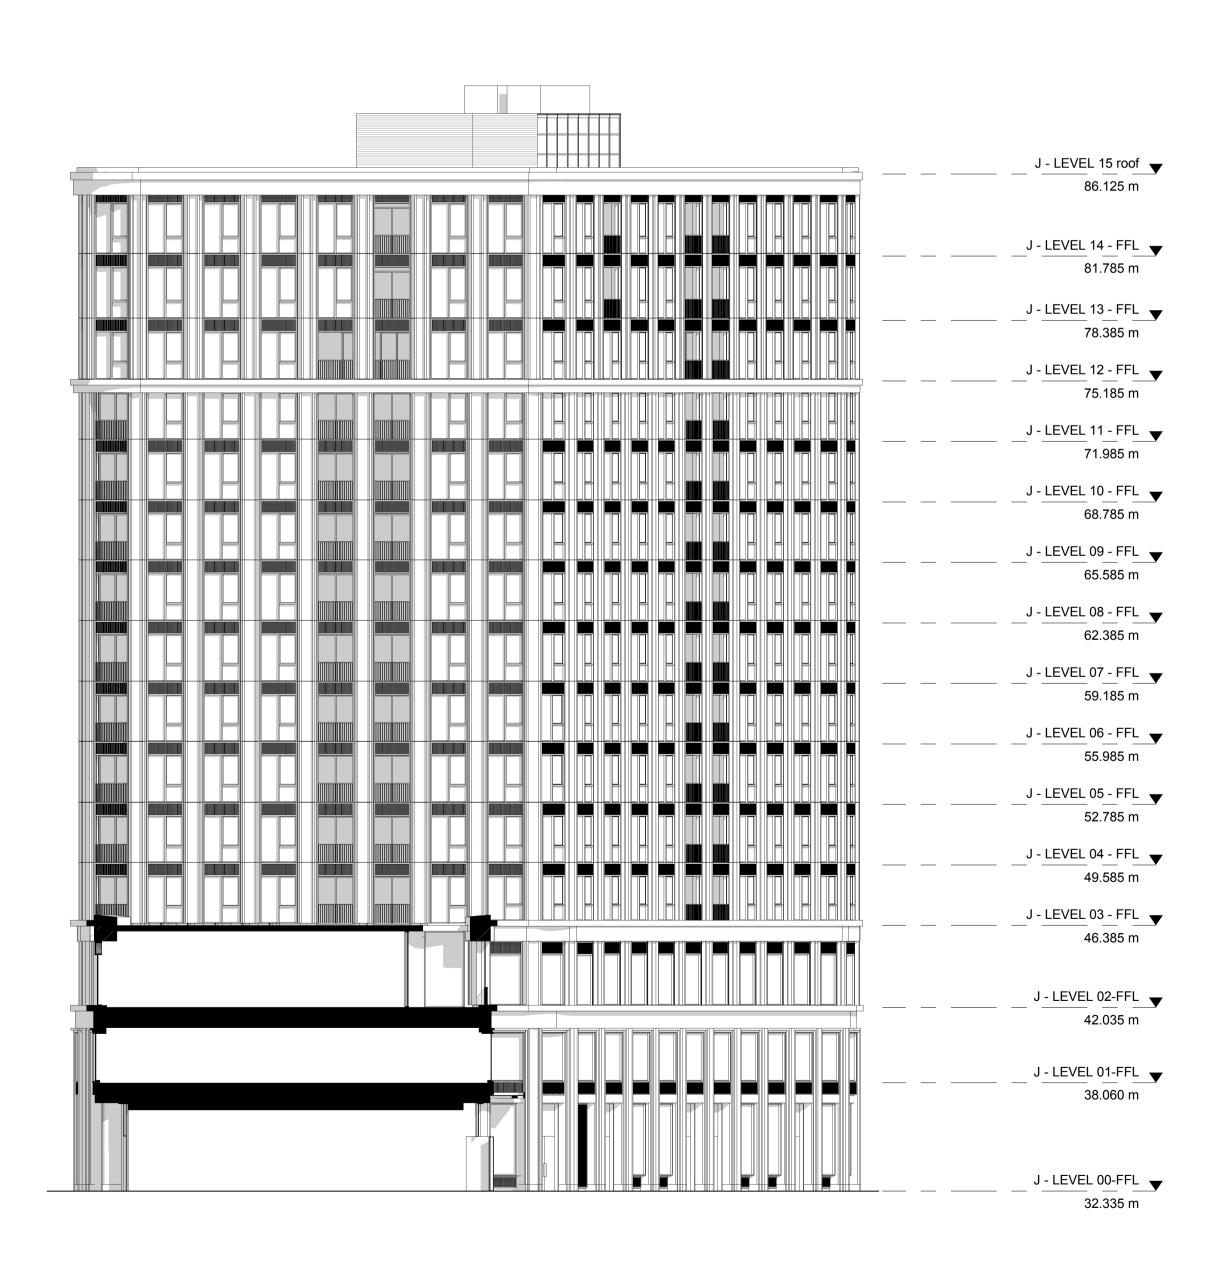

Title

Block J

Proposed East Elevation

| Suitability                  | Status      |                 |
|------------------------------|-------------|-----------------|
| S2 For Information           |             |                 |
| Date                         | Scale @ ISC | O A1 Job Number |
| 26.03.2                      | 1:200       | 15044           |
| Drawing Number               |             | Revision        |
| 15044-SQP-02-ZZ-DE-A-PL01411 |             | 1411 P1         |