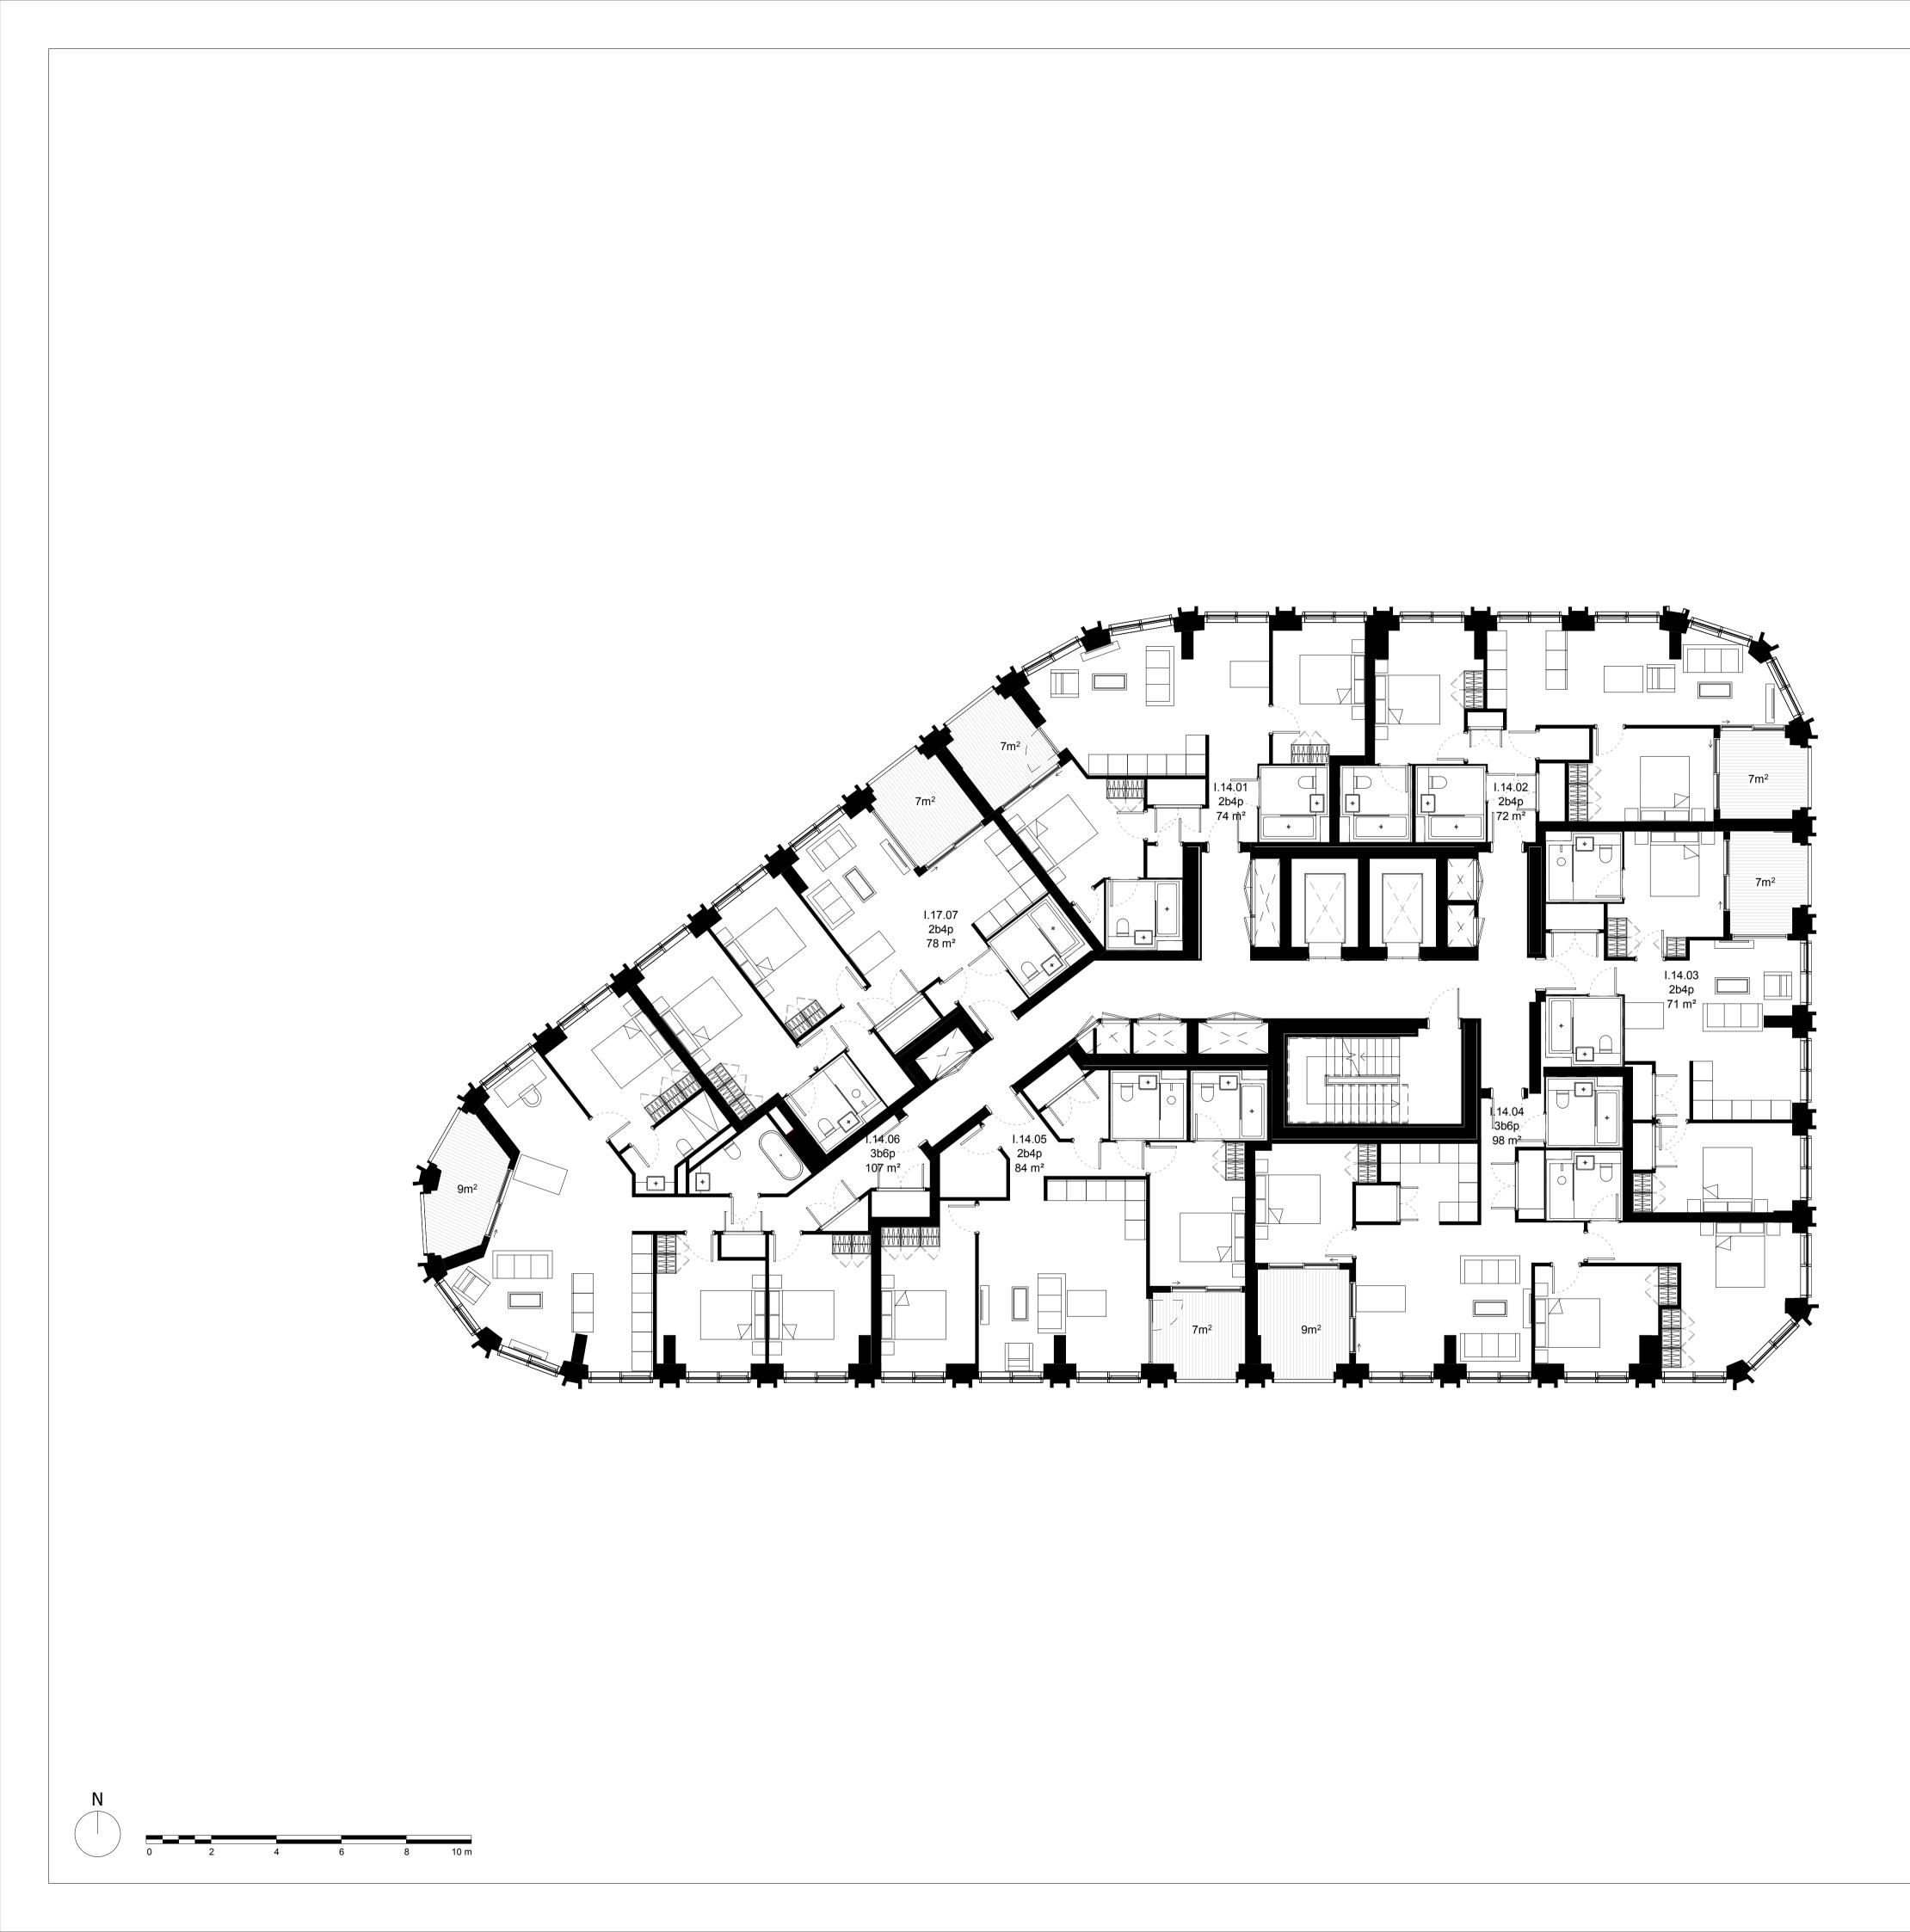

## Paddington Green Police Station London, W2

## Title

| Prosposed Floor Plan<br>Typical Floor 14-16<br>Suitability Status<br>S2 For Information<br>Date Scale @ ISO A1 J | Block I              |                 |                |    |  |  |
|------------------------------------------------------------------------------------------------------------------|----------------------|-----------------|----------------|----|--|--|
| Suitability Status<br>S2 For Information                                                                         | Prosposed Floor Plan |                 |                |    |  |  |
| S2 For Information                                                                                               | Typical              | Floor 14-16     |                |    |  |  |
|                                                                                                                  | Suitability          | Status          |                |    |  |  |
| Date Scale @ ISO A1 J                                                                                            | S2                   | For Information |                |    |  |  |
|                                                                                                                  | Date                 |                 | Scale @ ISO A1 | Jo |  |  |

| Date            | Scale @ ISO A1 | Job Number |
|-----------------|----------------|------------|
| 26.03.21        | 1:100          | 15044      |
| Drawing Number  | Revision       |            |
| 15044-SQP-01-ZZ | P1             |            |