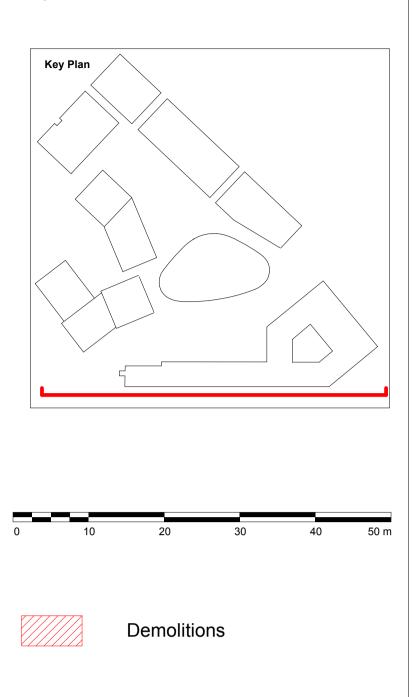

## Existing Demolition South Elevation

| Suitability                  | Status          |              |            |
|------------------------------|-----------------|--------------|------------|
| S2                           | For Information |              |            |
| Date                         | Sca             | ale @ ISO A1 | Job Number |
| 26.03.2                      | 1 1:            | 500          | 15044      |
| Drawing Number               |                 |              | Revision   |
| 15044-SQP-ZZ-ZZ-DE-A-PL01306 |                 |              | P1         |