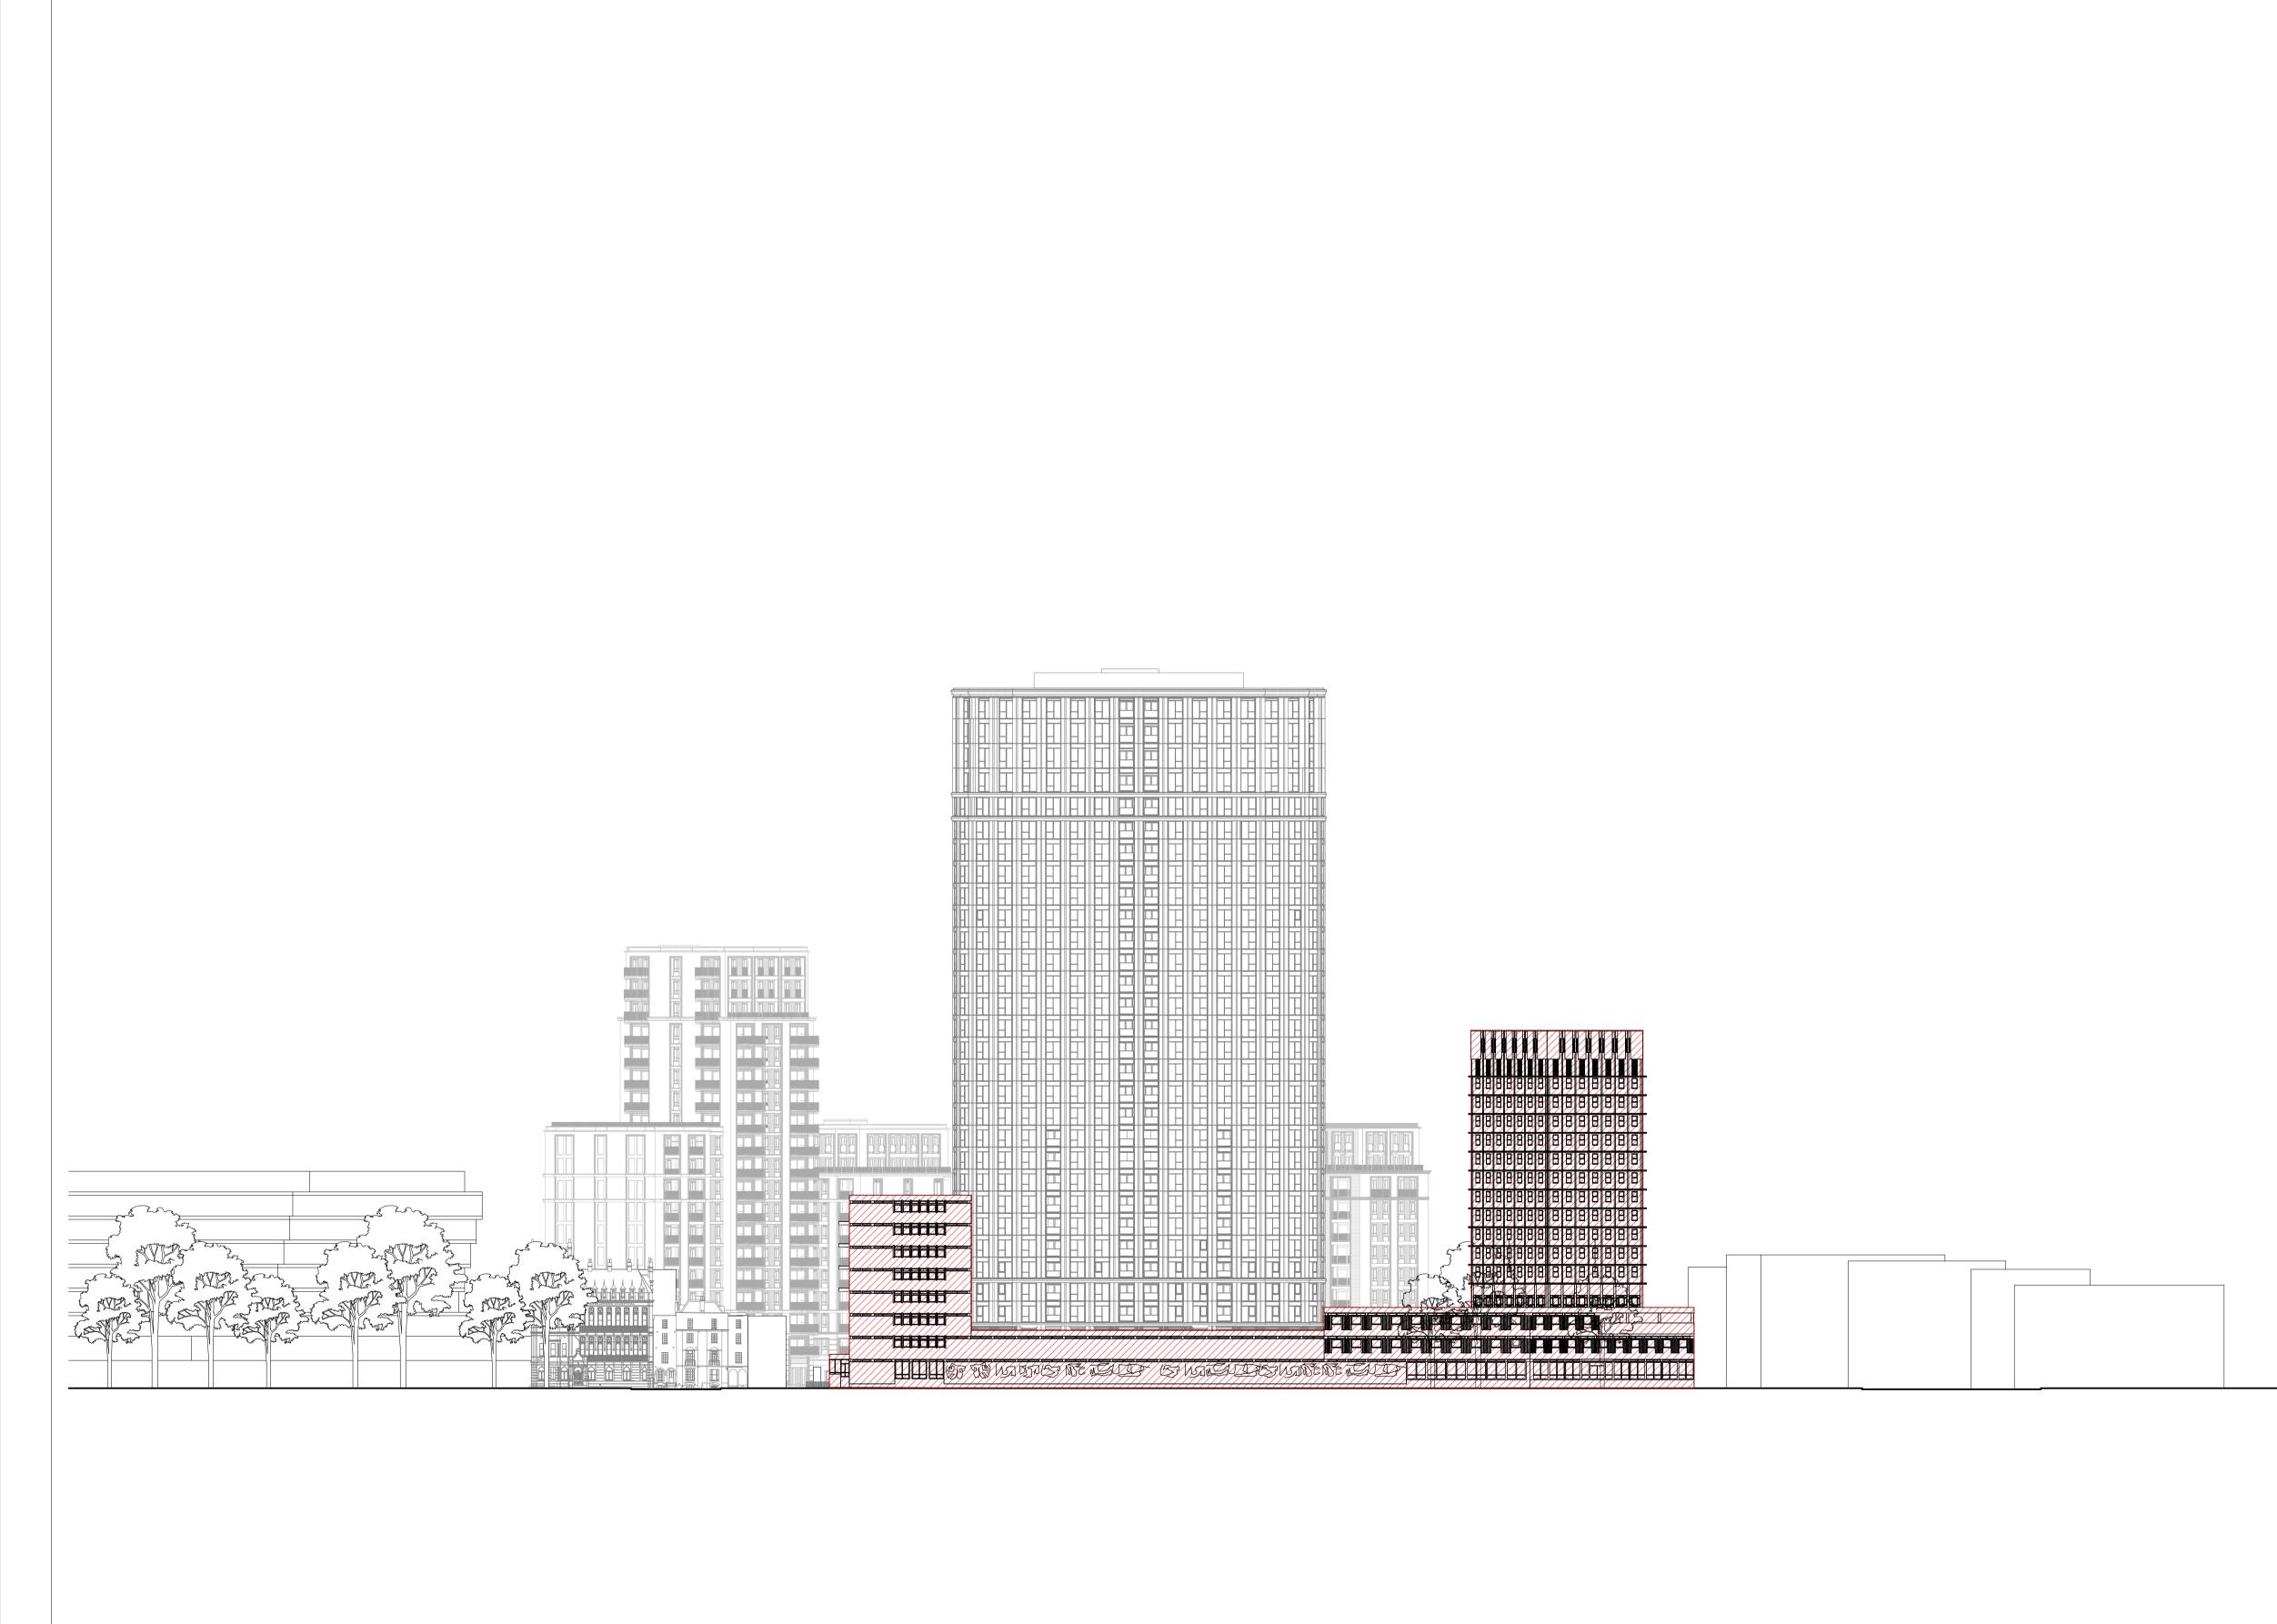

## Existing Demolition South Elevation

| Suitability                  | Status          |              |            |
|------------------------------|-----------------|--------------|------------|
| S2                           | For Information |              |            |
| Date                         | Sca             | ale @ ISO A1 | Job Number |
| 26.03.2                      | 1 1:            | 500          | 15044      |
| Drawing Number               |                 |              | Revision   |
| 15044-SQP-ZZ-ZZ-DE-A-PL01306 |                 |              | P1         |