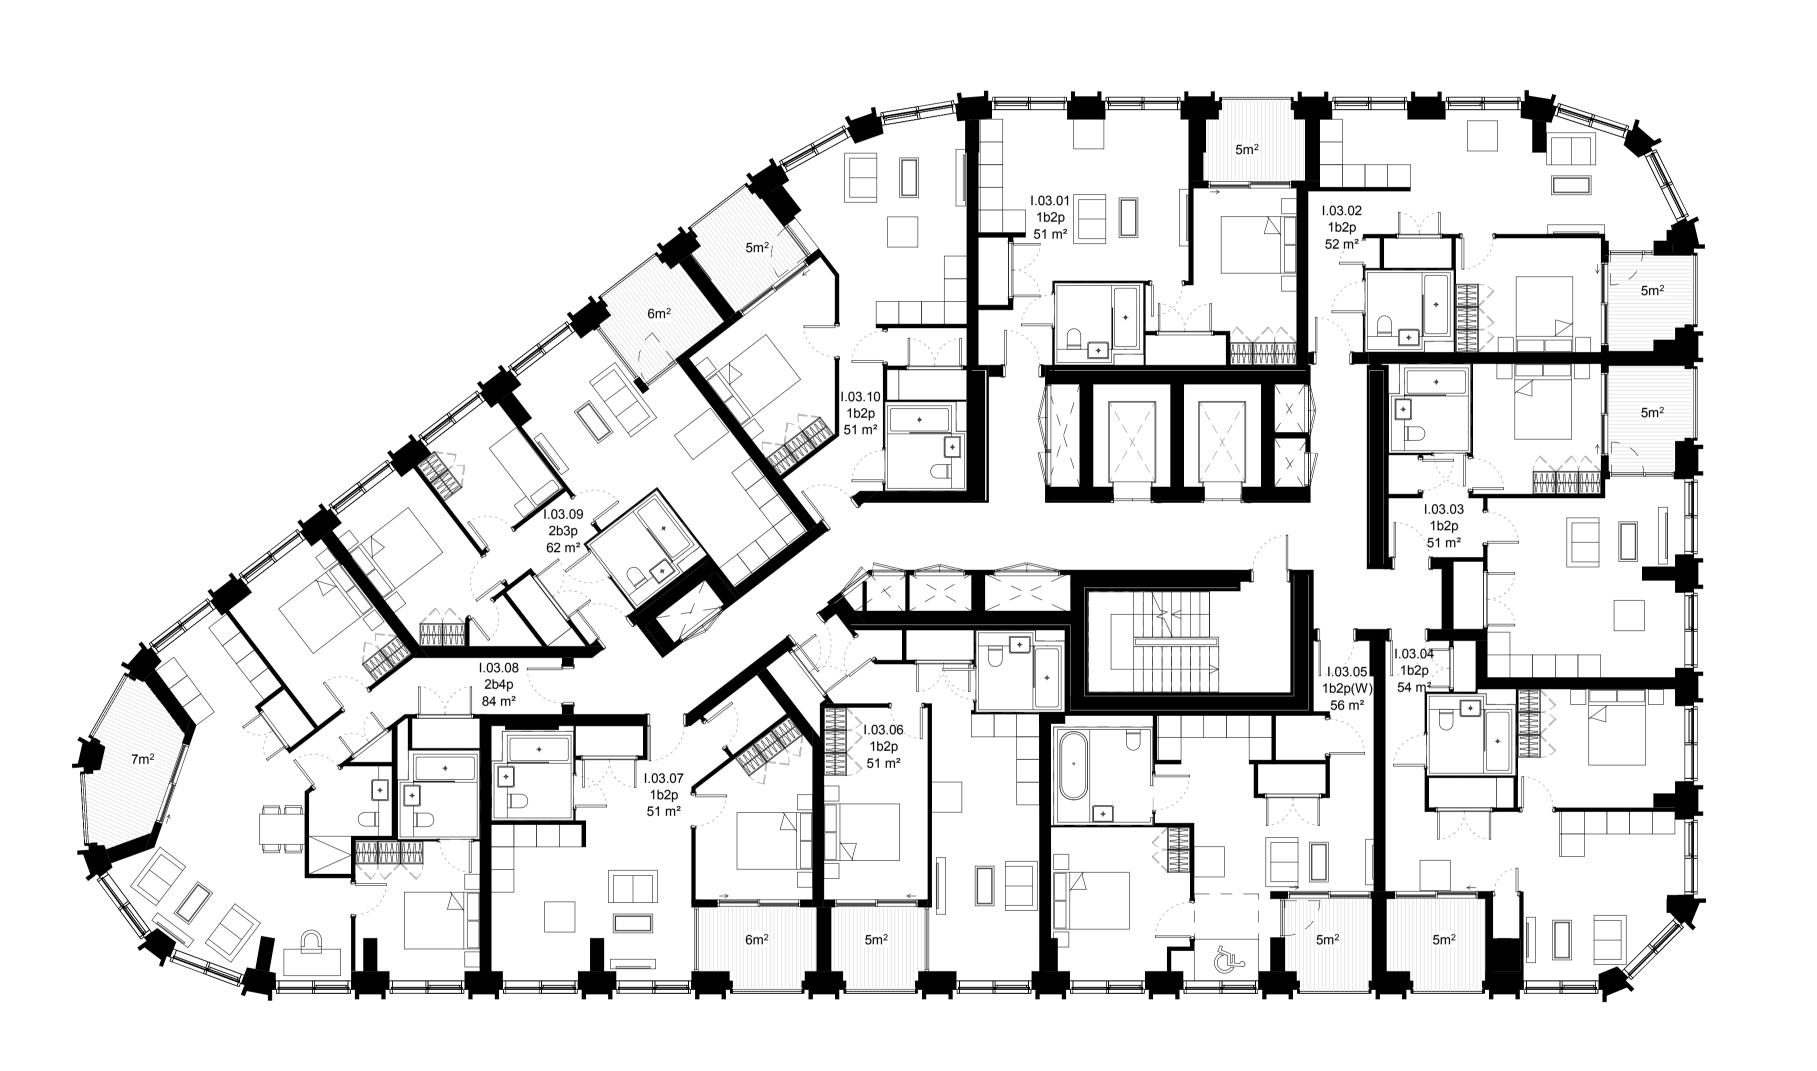

Block I

Prosposed Floor Plan Typical Floor 11-13

Suitability Status For Information

Scale @ ISO A1 Job Number 26.03.21 1:100 15044 Drawing Number 15044-SQP-01-ZZ-DP-A-PL01113 P1