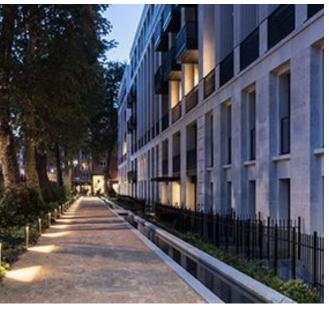

# 1.5.1 Mood board

- Focal point to road entrance for navigation [Fig 1.4]
- Street lighting to road & pavement [Fig 1.5]
- Low level lighting to trees & furniture [Fig 1.6]
- Accent lighting to bosque & planters [Fig 1.7 & Fig 1.8]
- Lighting to art/sculpture [Fig 1.9]
- Diffuse lighting to building entrances [Fig 1.10]
- Path lighting to guide perambulation [Fig 1.11]

# 1.4.3 Harrow Road to Newcastle Place Pedestrian link

A linear avenue of planting signposts a through-route from Harrow road to Newcastle place. This planting and pathway will be illuminated by accent lighting within the granite setts in line with landscape architects proposals.