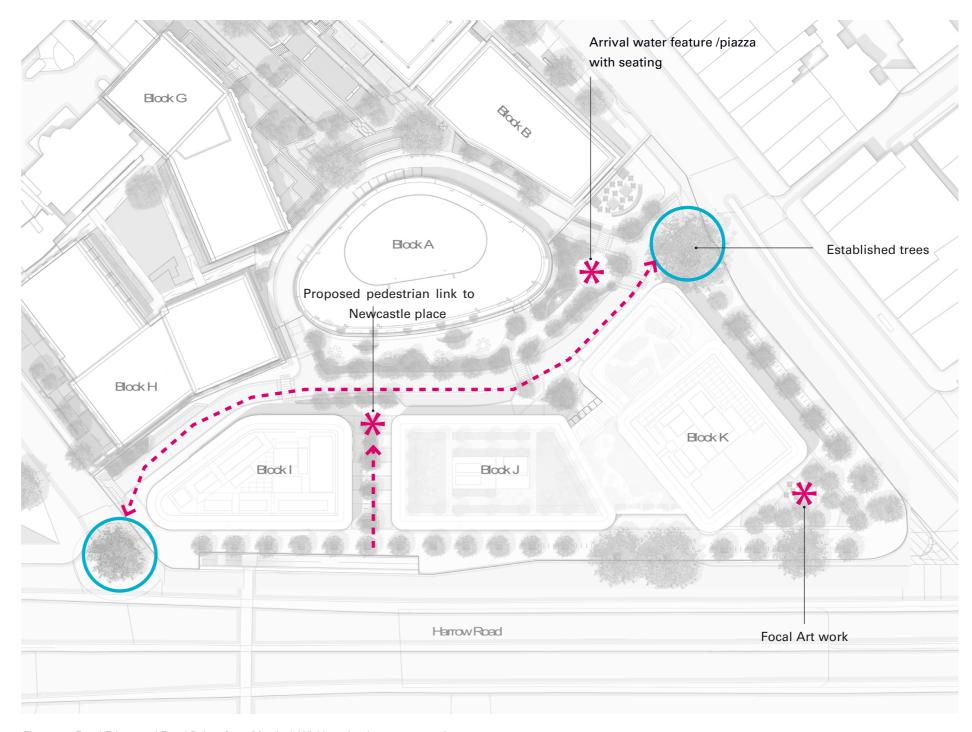

1.4.1 Established trees & avenue of hornbeams

Up-lighting co-ordinated with landscape architect proposals

## 1.4.2 Arrival water feature /piazza with seating

Lighting to illuminate water sculpture. Detail to be coordinated with sculpture specification. Low level lighting to benches and benches specification to be coordinated with the landscape architect.

# 1.4.3 Harrow Road to Newcastle Place Pedestrian link

A linear avenue of planting signposts a through-route from Harrow road to Newcastle place. This planting and pathway will be illuminated by accent lighting within the granite setts in line with landscape architects proposals.

## 1.4.4 Focal Artwork

The junction of Edgware Road will be regenerated to expand the high quality landscaping on the corner of Edgware and Harrow Road. An illuminated Artwork will serve as a focal point to the plaza.

Figure 1.3 Focal Edges and Focal Points from Murdoch Wickham landscape proposals

# 1.4 Exterior landscape lighting