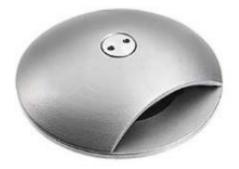

## 2.3 Office terraces

Ambient lighting provided through the office facade.

Recessed floor wash light proposed to direct light to the terrace deck. The light requires a 50mm diameter cut-out. Lighting will be discrete and avoid glare when viewing from all directions.

Floor recessed luminaire <u>Manufacturer:</u> Lucelight <u>Product:</u> Rondò 1.1 <u>Dimensions:</u> D: 100mm W: 26mm

Figure 2.1

Figure 2.2 Roof garden lighting strategy

Key