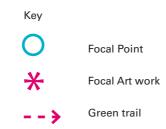

# 1.5.1 Mood board

- Focal point to road entrance for navigation [Fig 1.4]
- Street lighting to road & pavement [Fig 1.5]
- Low level lighting to trees & furniture [Fig 1.6]
- Accent lighting to bosque & planters [Fig 1.7 & Fig 1.8]
- Lighting to art/sculpture [Fig 1.9]
- Diffuse lighting to building entrances [Fig 1.10]
- Path lighting to guide perambulation [Fig 1.11]

Figure 1.6

Figure 1.4

Figure 1.7

Figure 1.5

Figure 1.8

Figure 1.10