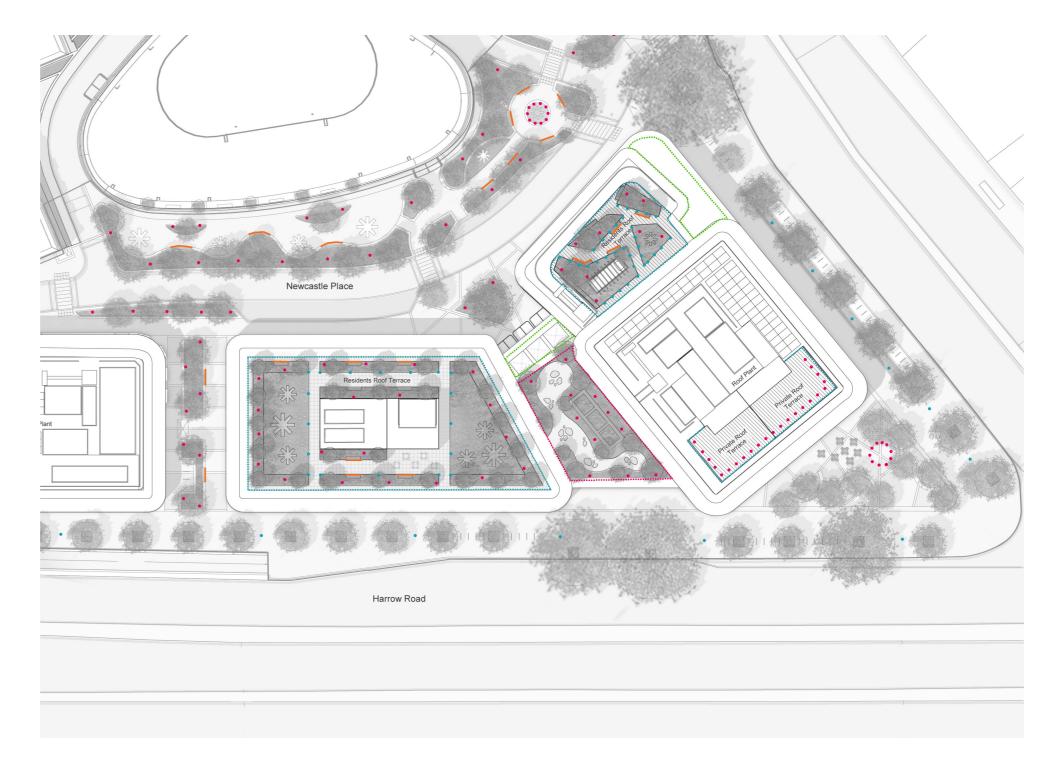

#### 2.0 Roof Gardens

### 2.1 Private Residential Gardens

Residents roof gardens are proposed to both Block J and Block K. These amenity spaces will have a low light level and low glare lighting to ensure resident privacy.

Short poles or bollards will illuminate pathways. With accent lighting provided to greenery and under lighting to seating in line with landscape architects proposals.

## 2.2 Biodiverse roof (restricted access)

Accent lighting provided to greenery

## 2.3 Office terraces

Ambient lighting provided through the office facade.

Recessed floor wash light proposed to direct light to the terrace deck. The light requires a 50mm diameter cut-out. Lighting will be discrete and avoid glare when viewing from all directions.

Floor recessed luminaire <u>Manufacturer:</u> Lucelight <u>Product:</u> Rondò 1.1 <u>Dimensions:</u> D: 100mm W: 26mm

Figure 2.1

Figure 2.2 Roof garden lighting strategy

Key