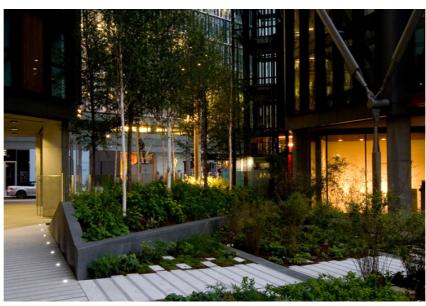

# 1.5.1 Mood board

- Focal point to road entrance for navigation [Fig 1.4]
- Street lighting to road & pavement [Fig 1.5]
- Low level lighting to trees & furniture [Fig 1.6]
- Accent lighting to bosque & planters [Fig 1.7 & Fig 1.8]
- Lighting to art/sculpture [Fig 1.9]
- Diffuse lighting to building entrances [Fig 1.10]
- Path lighting to guide perambulation [Fig 1.11]

### 2.1 Private Residential Gardens

Residents roof gardens are proposed to both Block J and Block K. These amenity spaces will have a low light level and low glare lighting to ensure resident privacy.

Short poles or bollards will illuminate pathways. With accent lighting provided to greenery and under lighting to seating in line with landscape architects proposals.

## 2.2 Biodiverse roof (restricted access)

Accent lighting provided to greenery

## 2.3 Office terraces

Ambient lighting provided through the office facade.

Recessed floor wash light proposed to direct light to the terrace deck. The light requires a 50mm diameter cut-out. Lighting will be discrete and avoid glare when viewing from all directions.