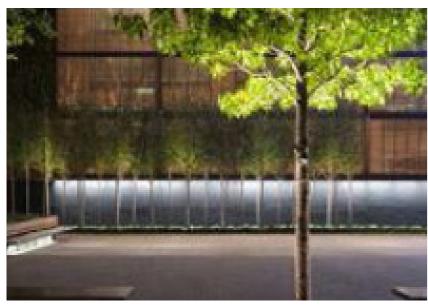

## 1.4.2 Arrival water feature /piazza with seating

Lighting to illuminate water sculpture. Detail to be coordinated with sculpture specification. Low level lighting to benches and benches specification to be coordinated with the landscape architect.

# 1.5.1 Mood board

- Focal point to road entrance for navigation [Fig 1.4]
- Street lighting to road & pavement [Fig 1.5]
- Low level lighting to trees & furniture [Fig 1.6]
- Accent lighting to bosque & planters [Fig 1.7 & Fig 1.8]
- Lighting to art/sculpture [Fig 1.9]
- Diffuse lighting to building entrances [Fig 1.10]
- Path lighting to guide perambulation [Fig 1.11]

Figure 1.6

Figure 1.4

Figure 1.7

Figure 1.5

Figure 1.8

Figure 1.10