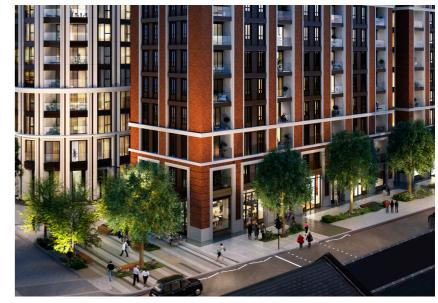

# 1.4 Exterior landscape lighting

1.4.1 Established trees & avenue of hornbeams

Up-lighting co-ordinated with landscape architect proposals

## 1.4.2 Arrival water feature /piazza with seating

Lighting to illuminate water sculpture. Detail to be coordinated with sculpture specification. Low level lighting to benches and benches specification to be coordinated with the landscape architect.

# 1.4.3 Harrow Road to Newcastle Place Pedestrian link

A linear avenue of planting signposts a through-route from Harrow road to Newcastle place. This planting and pathway will be illuminated by accent lighting within the granite setts in line with landscape architects proposals.

## 1.4.4 Focal Artwork

The junction of Edgware Road will be regenerated to expand the high quality landscaping on the corner of Edgware and Harrow Road. An illuminated Artwork will serve as a focal point to the plaza.