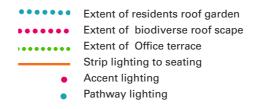

### 2.1 Private Residential Gardens

Residents roof gardens are proposed to both Block J and Block K. These amenity spaces will have a low light level and low glare lighting to ensure resident privacy.

Short poles or bollards will illuminate pathways. With accent lighting provided to greenery and under lighting to seating in line with landscape architects proposals.

## 2.2 Biodiverse roof (restricted access)

Accent lighting provided to greenery

## 2.3 Office terraces

Ambient lighting provided through the office facade.

Recessed floor wash light proposed to direct light to the terrace deck. The light requires a 50mm diameter cut-out. Lighting will be discrete and avoid glare when viewing from all directions.

Floor recessed luminaire <u>Manufacturer:</u> Lucelight <u>Product:</u> Rondò 1.1 <u>Dimensions:</u> D: 100mm W: 26mm

Figure 2.1

Figure 2.2 Roof garden lighting strategy

Key