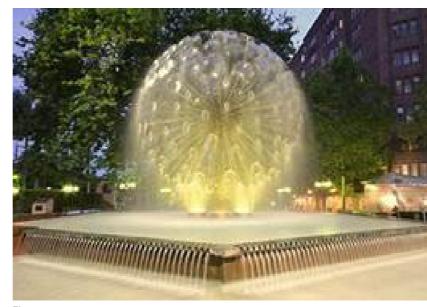

## 1.4.2 Arrival water feature /piazza with seating

Lighting to illuminate water sculpture. Detail to be coordinated with sculpture specification. Low level lighting to benches and benches specification to be coordinated with the landscape architect.

# 1.5.1 Mood board

- Focal point to road entrance for navigation [Fig 1.4]
- Street lighting to road & pavement [Fig 1.5]
- Low level lighting to trees & furniture [Fig 1.6]
- Accent lighting to bosque & planters [Fig 1.7 & Fig 1.8]
- Lighting to art/sculpture [Fig 1.9]
- Diffuse lighting to building entrances [Fig 1.10]
- Path lighting to guide perambulation [Fig 1.11]