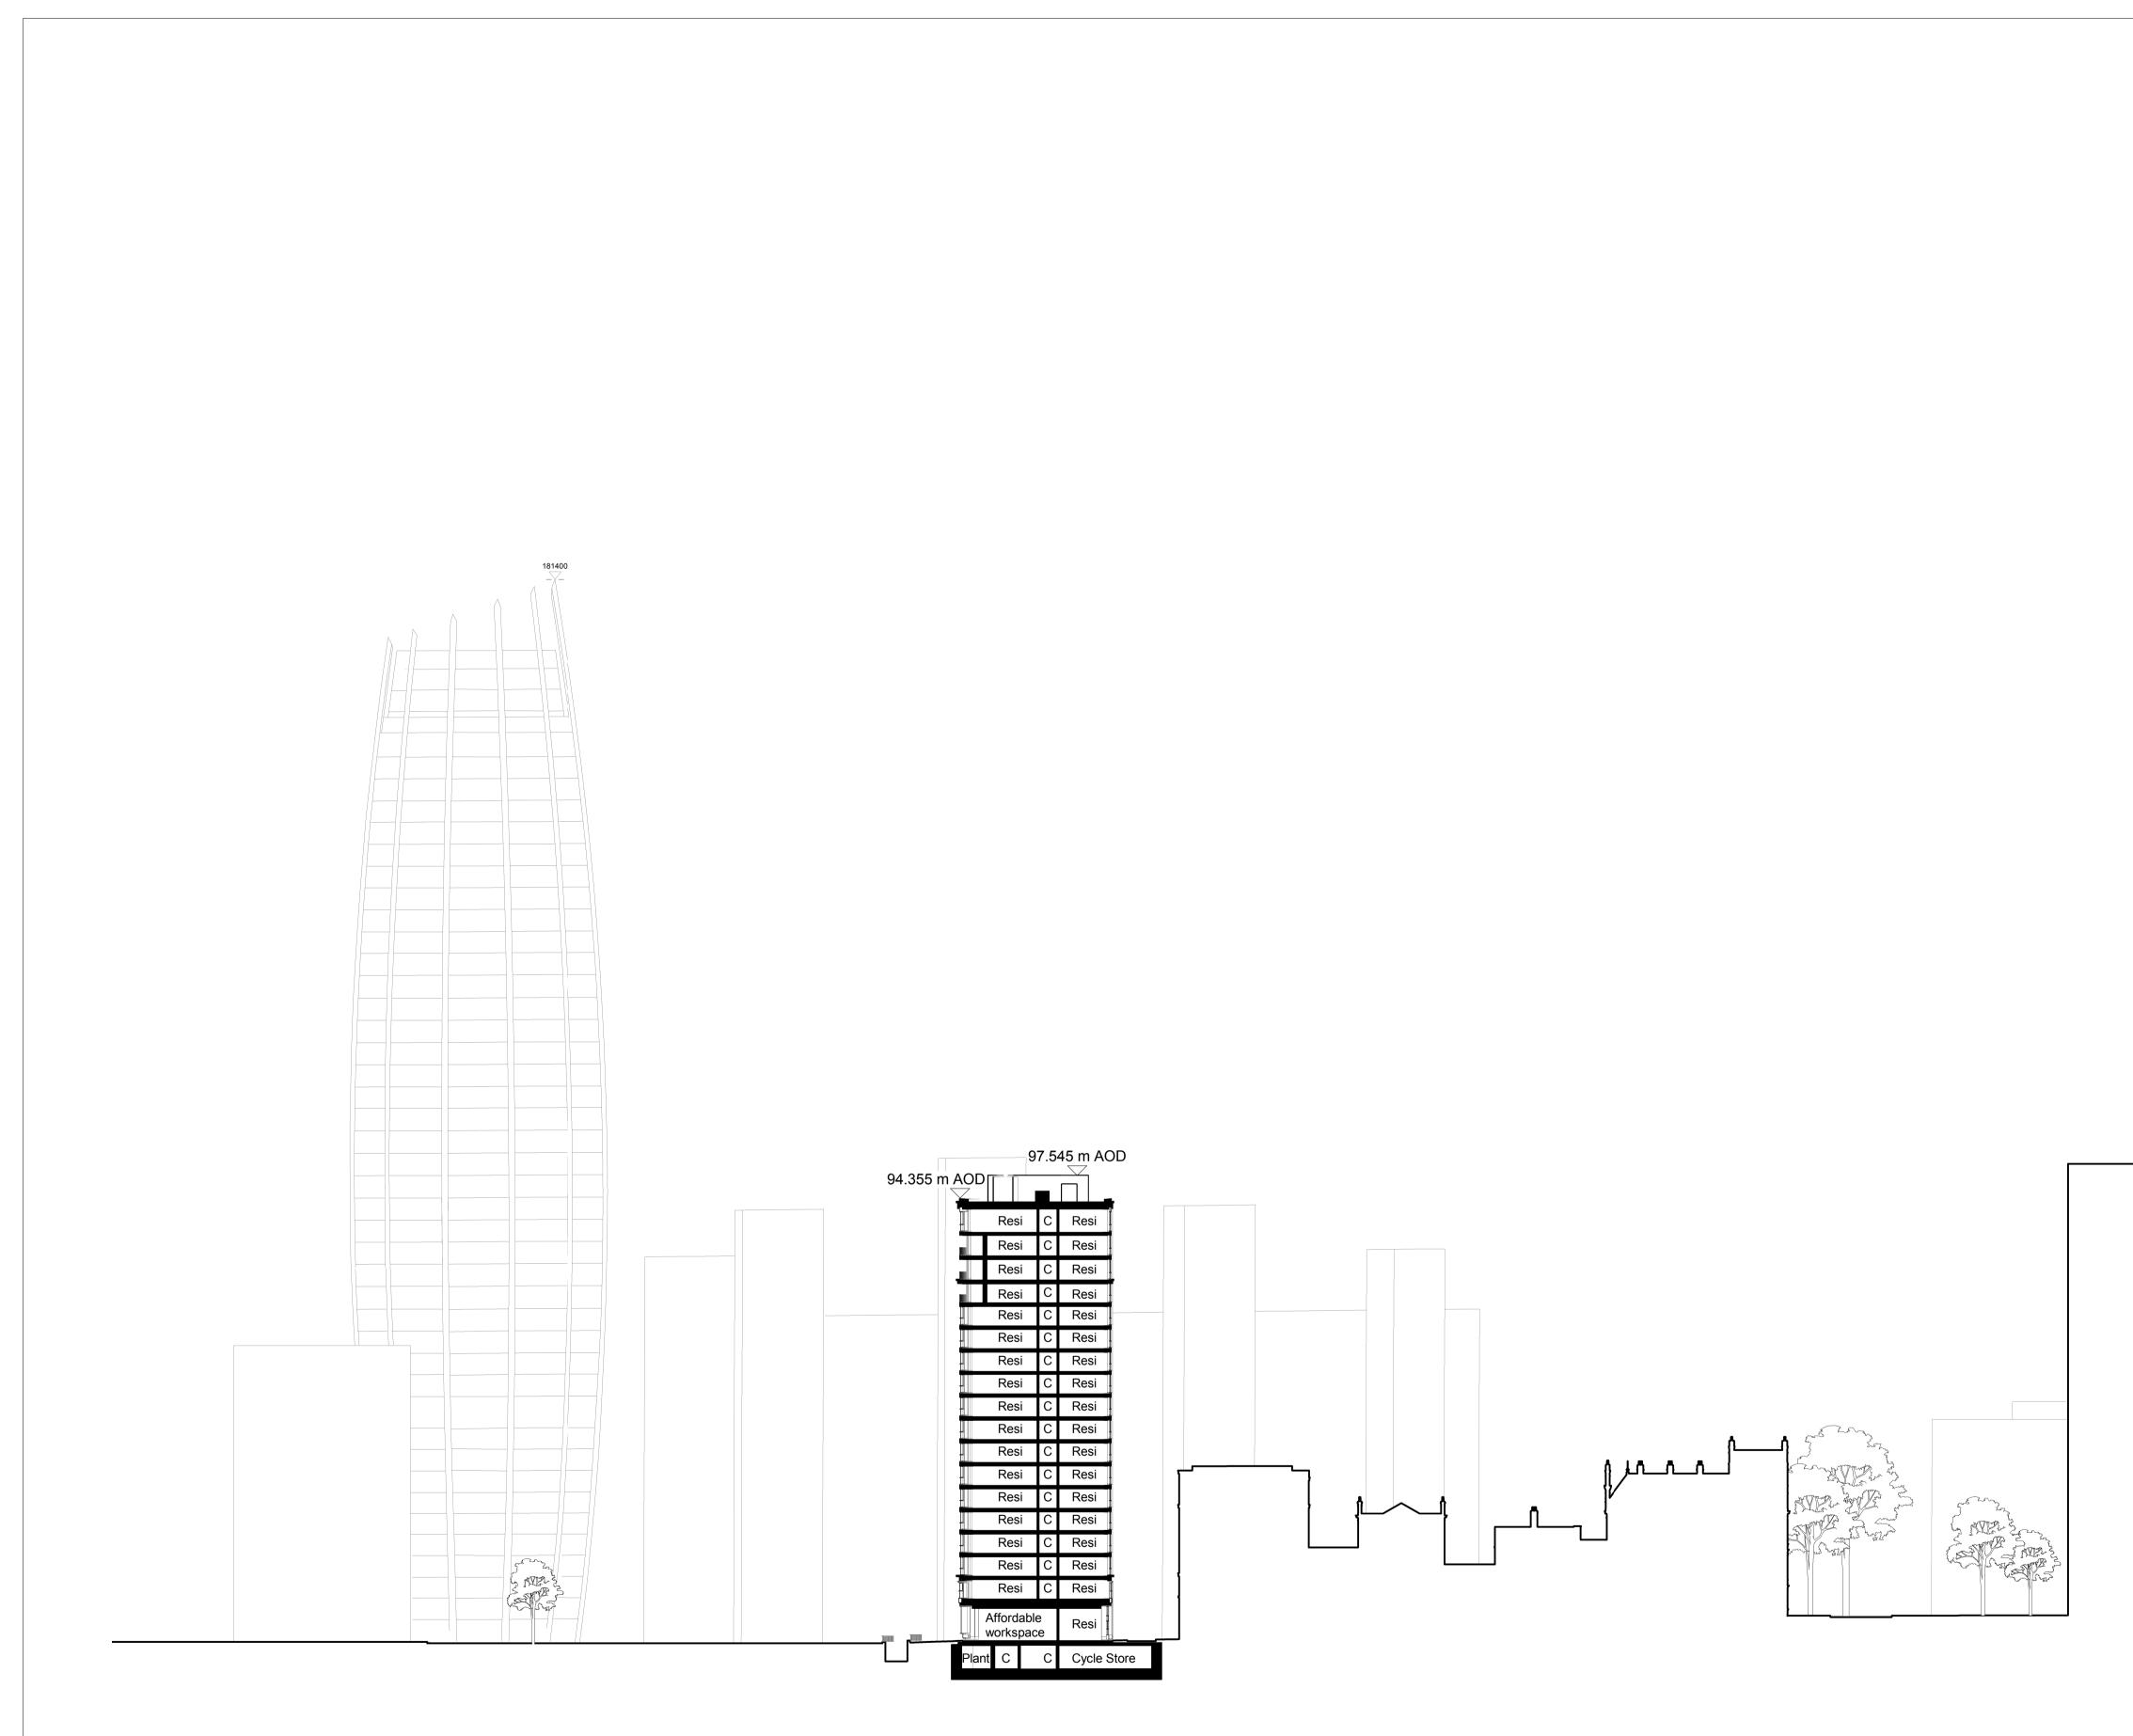

## Title

Proposed Section AA

| Suitability                  | Status          |                |            |
|------------------------------|-----------------|----------------|------------|
| S2                           | For Information |                |            |
| Date                         | :               | Scale @ ISO A1 | Job Number |
| 26.03.2                      | 1               | 1 : 500        | 15044      |
| Drawing Number               |                 | Revision       |            |
| 15044-SQP-ZZ-ZZ-DS-A-PL01650 |                 |                | P1         |