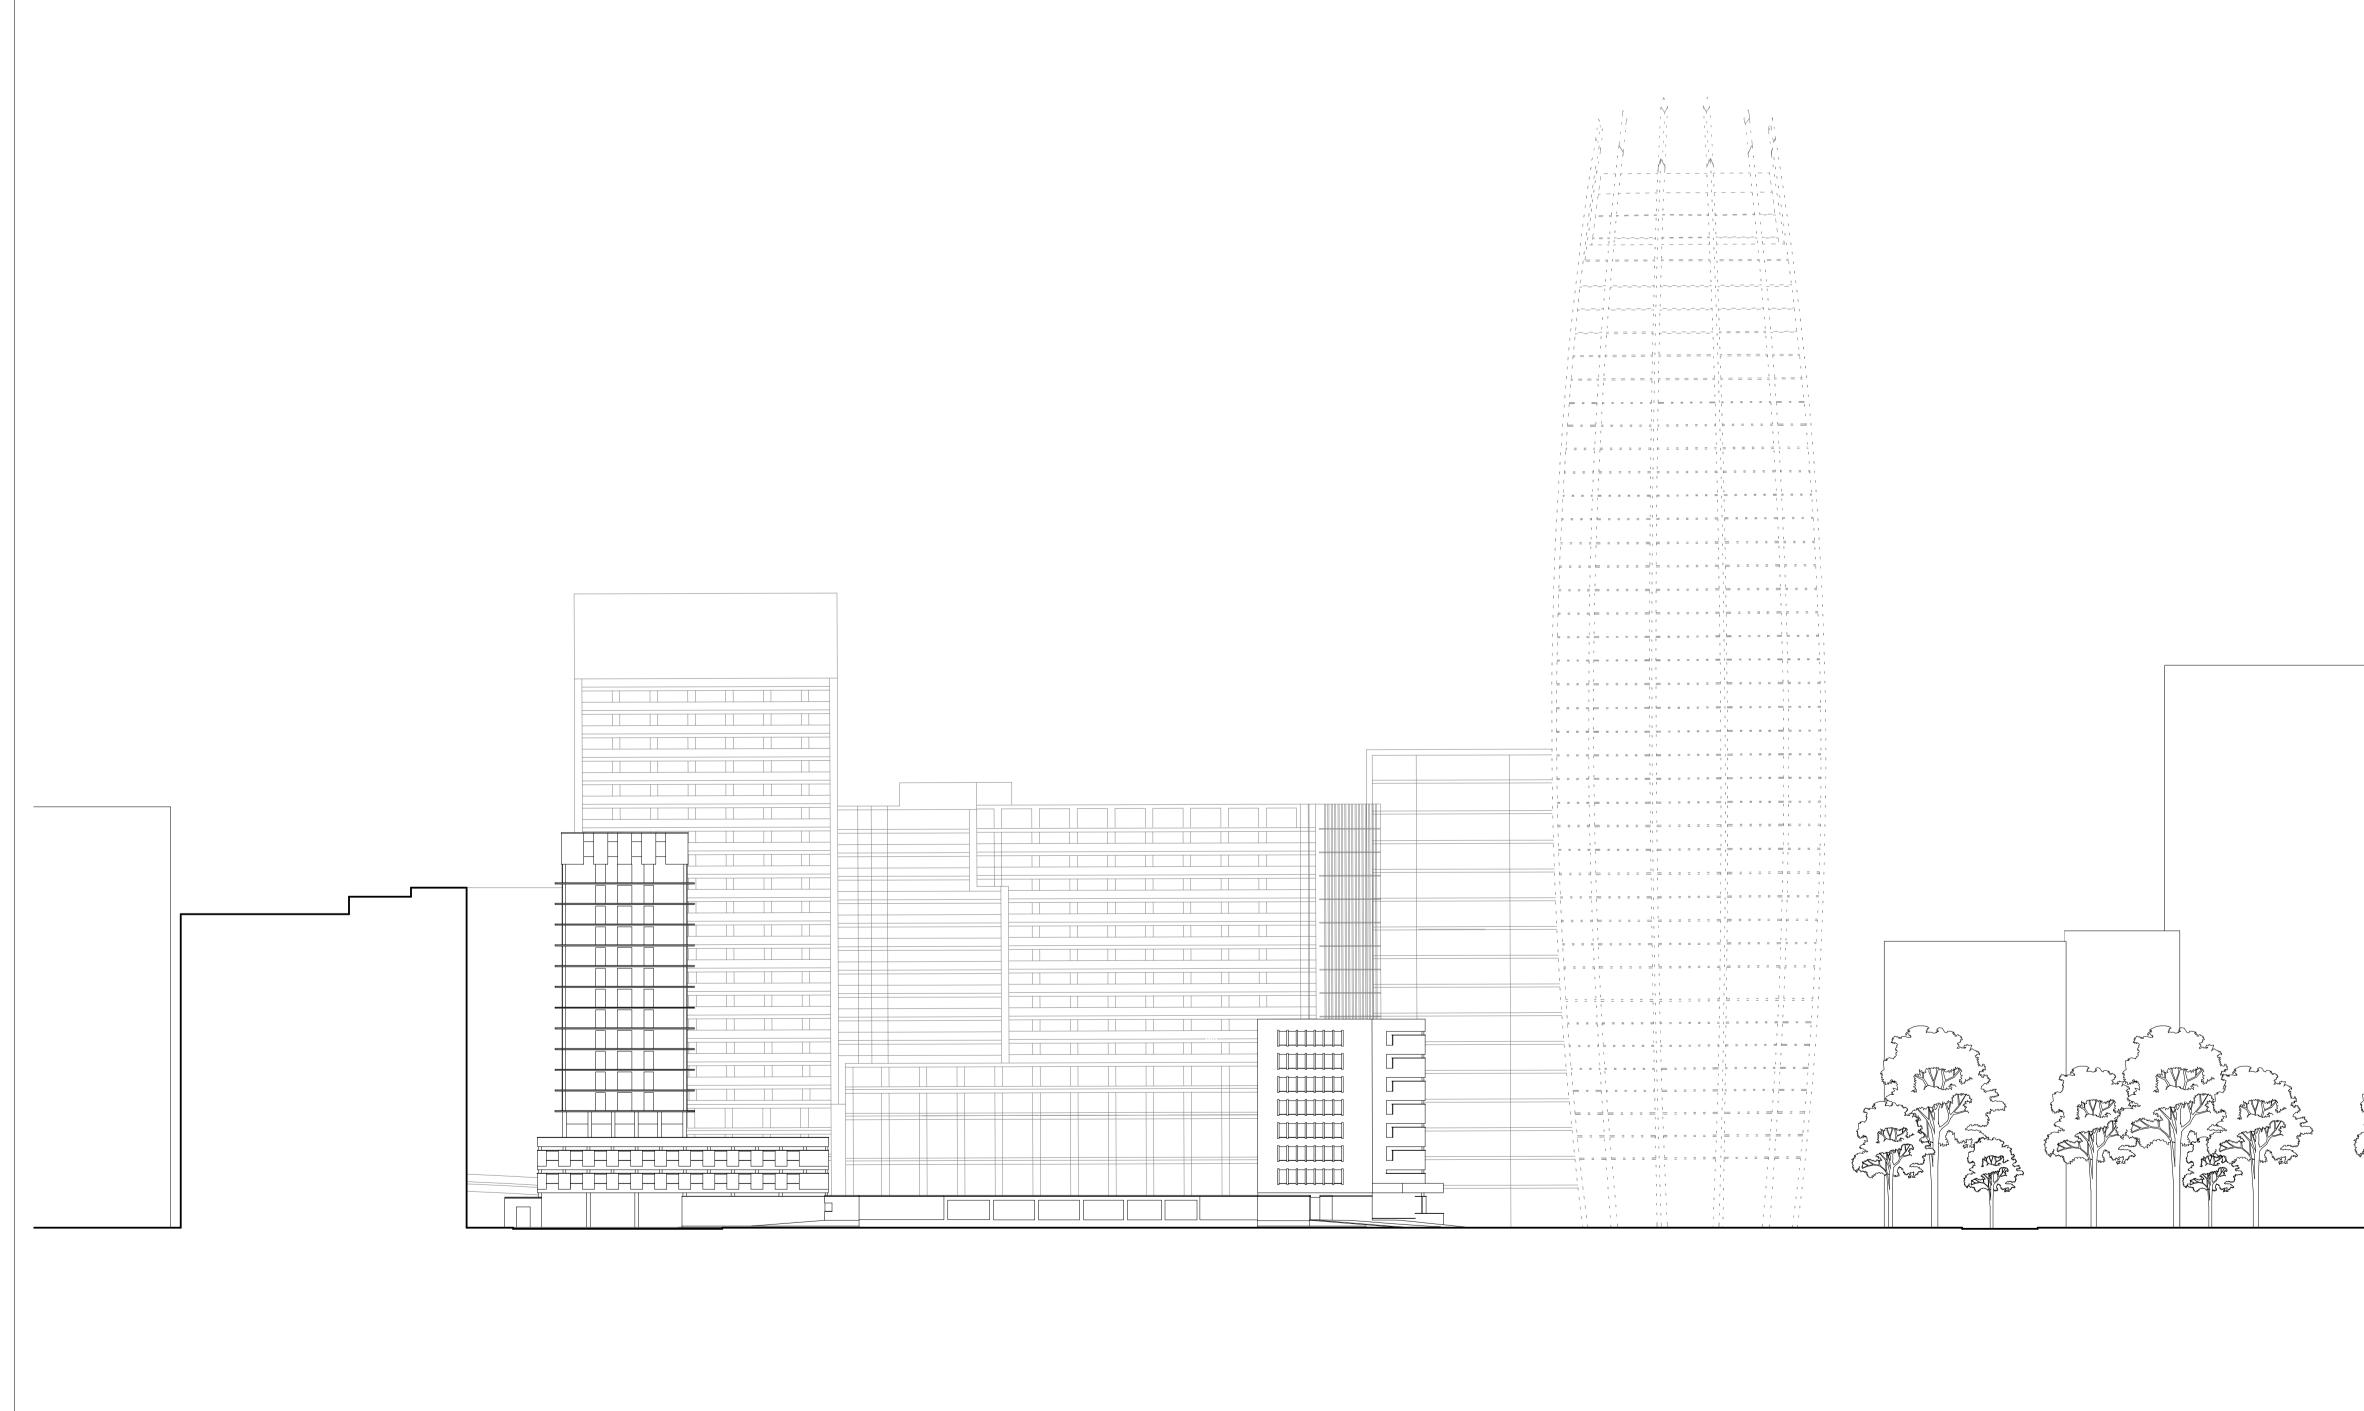

## Paddington Green Police Station

Title

Existing North Elevation

| Suitability                  | Status          |                |            |
|------------------------------|-----------------|----------------|------------|
| S2                           | For Information |                |            |
| Date                         | Ş               | Scale @ ISO A1 | Job Number |
| 26.03.2                      | 1               | 1 : 500        | 15044      |
| Drawing Number               |                 | Revision       |            |
| 15044-SQP-ZZ-ZZ-DE-A-PL01300 |                 |                | P1         |