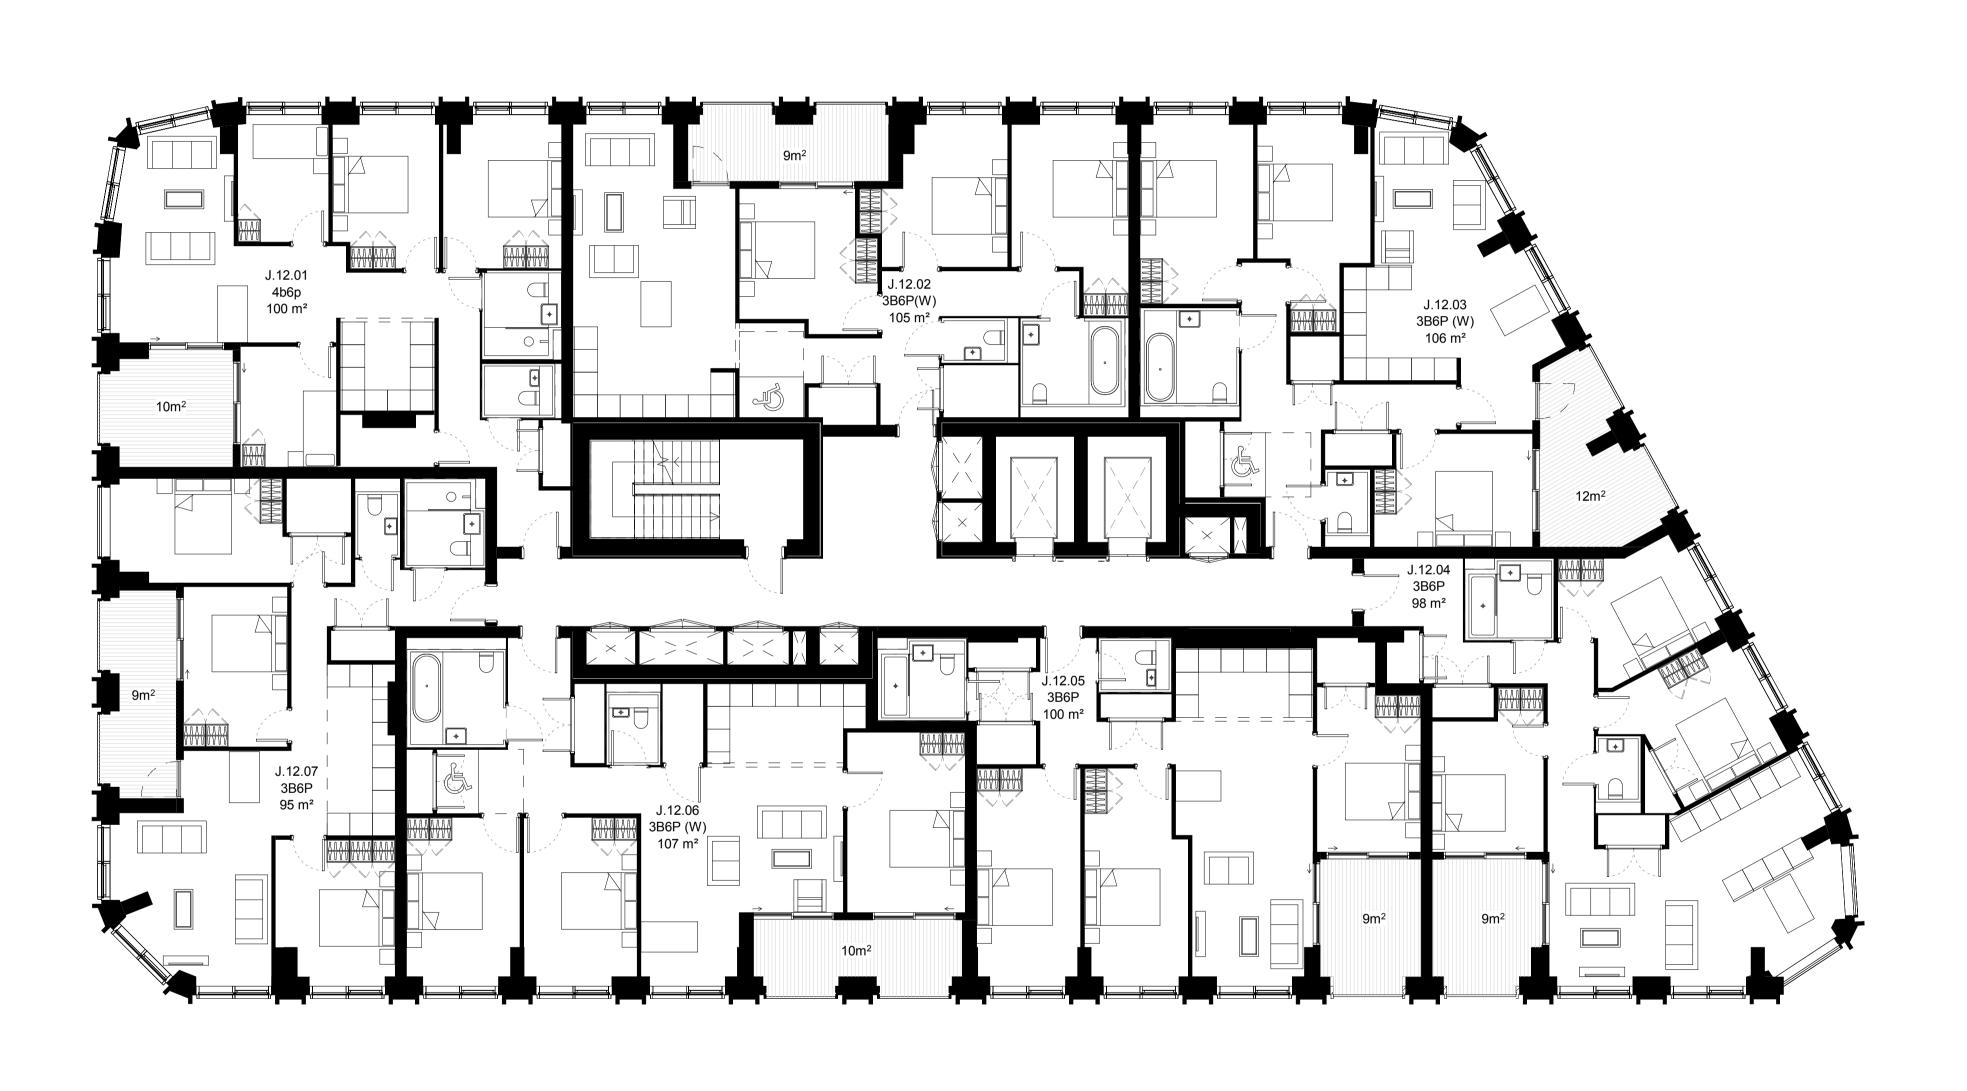

Block J

Prosposed Floor Plan

Typical Floor 12 Suitability Status

| S2                           | For Information |           |
|------------------------------|-----------------|-----------|
| Date                         | Scale @ ISO A1  | Job Numbe |
| 26.03.2                      | 21 1:100        | 15044     |
| Drawing Number               |                 | Revision  |
| 15044-SQP-02-12-DP-A-PL01120 |                 | P1        |