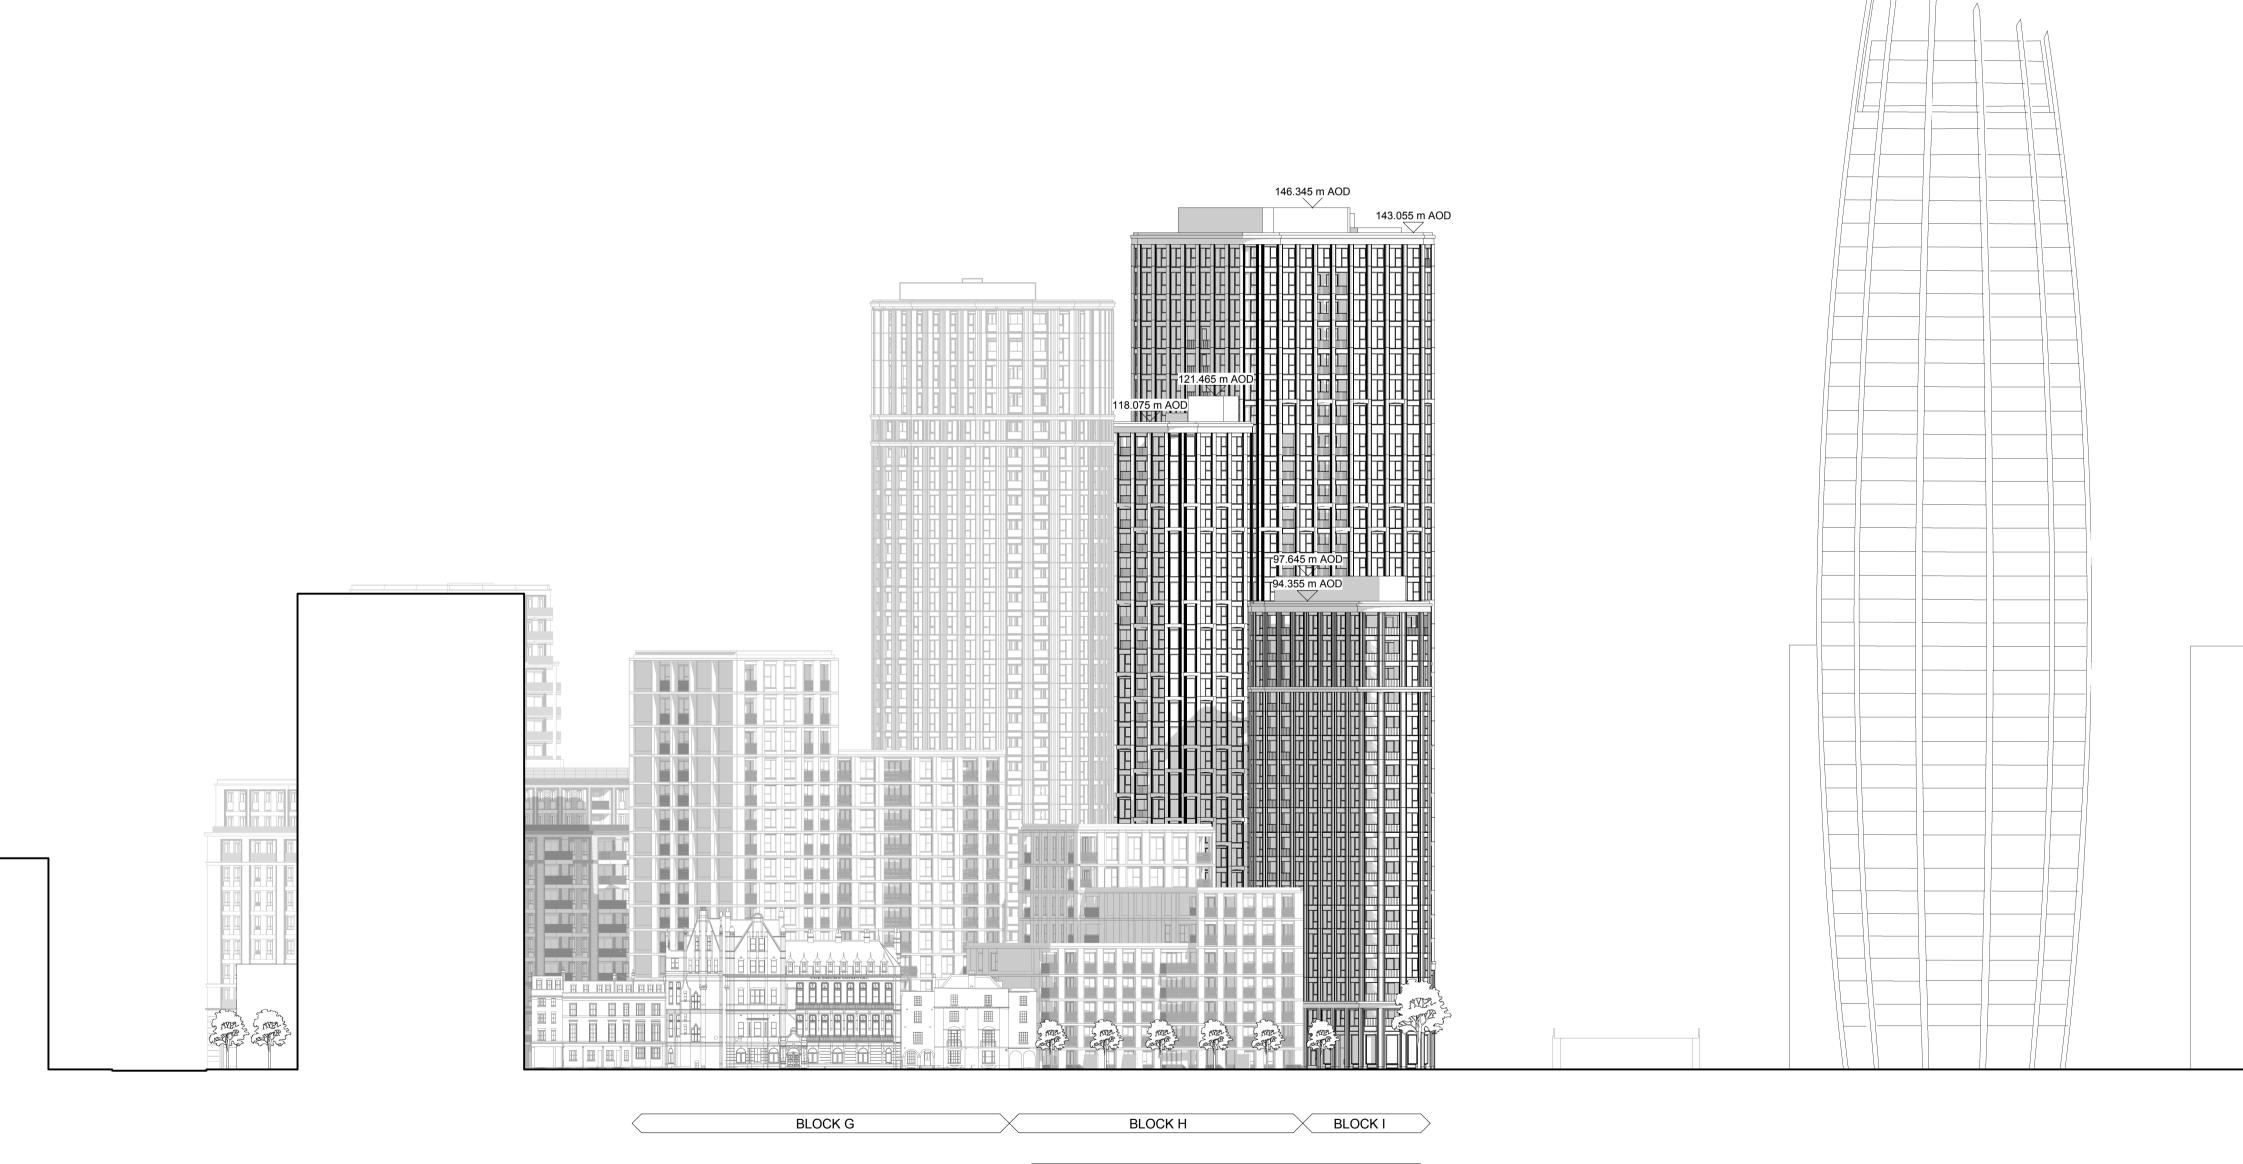

BLOCK K

Do not scale from this drawing. All dimensions to be checked on site. All omissions and discrepancies to be reported to the Architect immediately

This work is copyright and shall not be reproduced or used for any other purpose without the written permission of Squire and Partners.

## Paddington Green Police Station

## Title

Proposed West Elevation

| Suitability                  | Status          |              |            |  |
|------------------------------|-----------------|--------------|------------|--|
| S2                           | For Information |              |            |  |
| Date                         | Sc              | ale @ ISO A1 | Job Number |  |
| 26.03.2                      | 1 1             | : 500        | 15044      |  |
| Drawing Number               |                 |              | Revision   |  |
| 15044-SQP-ZZ-ZZ-DE-A-PL01403 |                 |              | P1         |  |
|                              |                 |              |            |  |