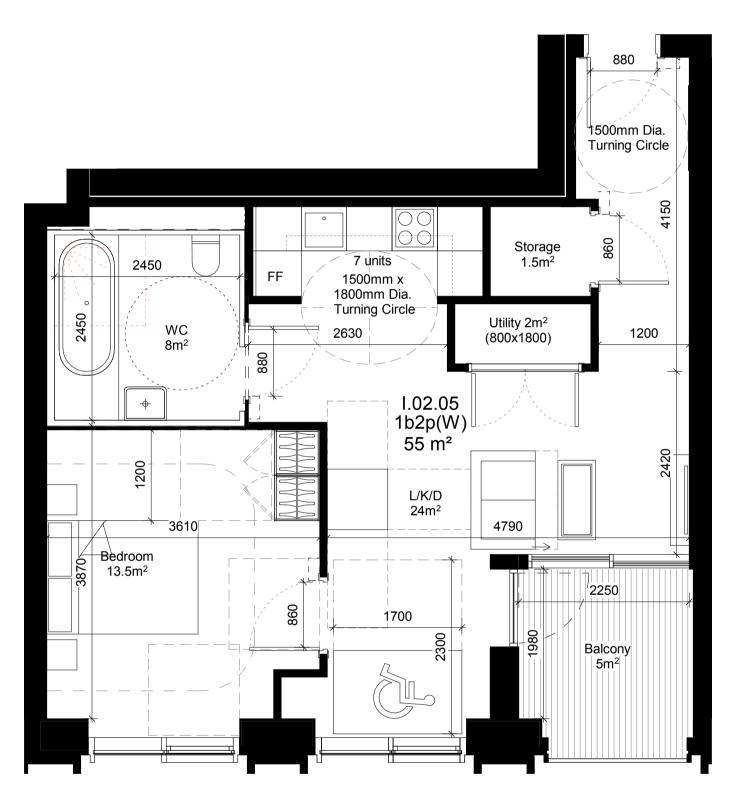

## Part M(3) Space Requirements for Wheelchair User Dwellings:

|      | General:                                                                                                                                                           |  |
|------|--------------------------------------------------------------------------------------------------------------------------------------------------------------------|--|
| 300  | Min. 300mm nib provided to the leading edge of doors, 200mm to following edge                                                                                      |  |
|      | Min. 1500mm clear turning circle inside entrance, in front of door when closed                                                                                     |  |
| 850  | Min. 850mm door clear opening width                                                                                                                                |  |
| 1050 | Min. 1050mm clear hallway width, or 1200mm when approach to door is not head on                                                                                    |  |
| G    | Min. 1100mm x 1700mm wide space must be allocated for wheelchair transfer / storage                                                                                |  |
|      | Min. 1500mm x 1800mm turning elipse to kitchen                                                                                                                     |  |
|      | Bedrooms:                                                                                                                                                          |  |
| 1000 | Principle double bedroom to privide 1000mm wide clear access zone to both sides and foot of the bed and 1200mm x1200mm manouvering space to either side of the bed |  |
| 750  | Every bedroom to privide a clear 750mm access route from door to the window, along with a 1200mm x 1200mm manouvering space.                                       |  |
|      | Accessible Bathrooms:                                                                                                                                              |  |
| 1500 | Provide a 1500mm clear turning circle                                                                                                                              |  |
|      | Accessible bathroom door to open out                                                                                                                               |  |
| 1100 | Provide clear area of 1100mm in front of WC, and 1000mm to the side                                                                                                |  |
|      | Private Outdoor Space                                                                                                                                              |  |
| 1500 | 1500mm minimum clear width                                                                                                                                         |  |

## \_\_\_\_\_ Title

Block I - Wheelchair accessible Typical 03 Level 01-11 Apartment I.02.05 Suitability Status S2 For Information

| Date                         | Scale @ ISO A1 | Job Number |
|------------------------------|----------------|------------|
| 26.03.21                     | 1:50           | 15044      |
| Drawing Number               |                | Revision   |
| 15044-SQP-01-ZZ-DP-A-PL01202 |                | P1         |