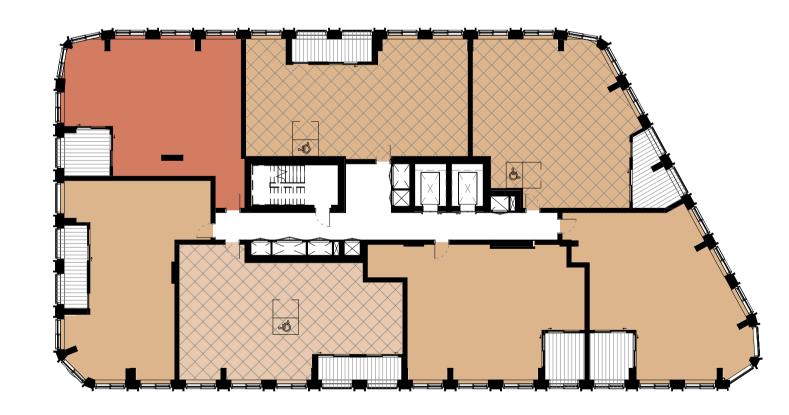

Block J - Typical 01B, Level 11 Social & Intermediate

Wheelchair Accessible Unit

Ref: 15044-SQP-02-ZZ-DP-A-PL01206 15044-SQP-02-ZZ-DP-A-PL01207 15044-SQP-02-ZZ-DP-A-PL01208 15044-SQP-02-ZZ-DP-A-PL01209 15044-SQP-02-ZZ-DP-A-PL01205 15044-SQP-02-ZZ-DP-A-PL01210

## 2 Bed

Tenure: INTERMEDIATE

### Tenure: SOCIAL RENTED

CATEGORY M(4)3 (WHEELCHAIR) ADAPTABLE APARTMENTS