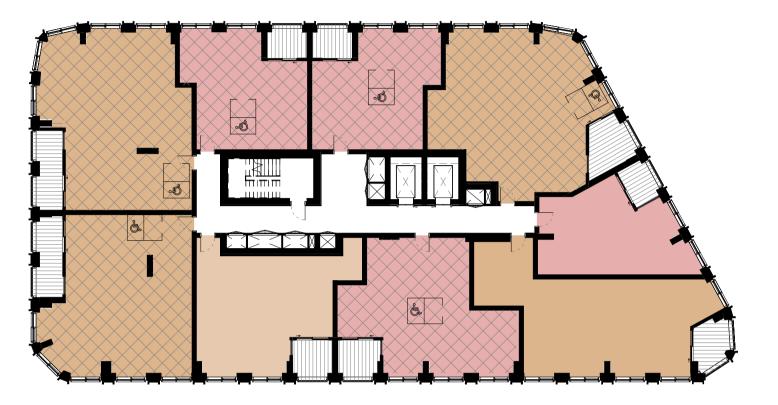

Block J - Typical 03, Levels 13-14 Intermediate

Wheelchair Accessible Unit Ref: 15044-SQP-02-12-DP-A-PL01214 15044-SQP-02-12-DP-A-PL01215 Do not scale from this drawing. All dimensions to be checked on site. All omissions and discrepancies to be reported to the Architect immediately

## 2 Bed

Tenure: INTERMEDIATE

### Tenure: SOCIAL RENTED

CATEGORY M(4)3 (WHEELCHAIR) ADAPTABLE APARTMENTS