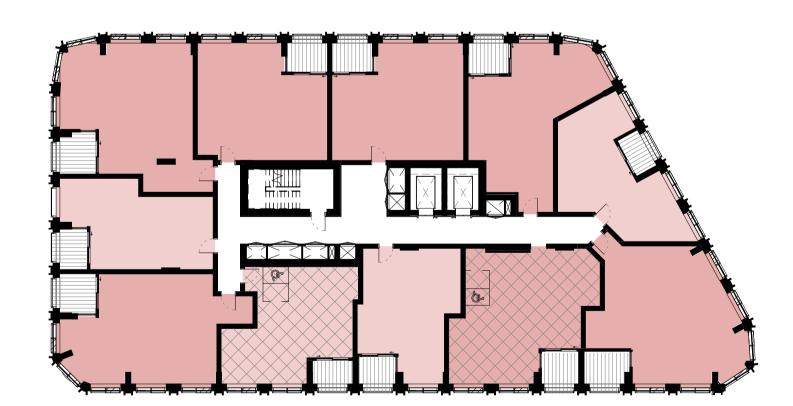

Block J - Typical 01A, Levels 3-10 Social

Wheelchair Accessible Unit

Ref: 15044-SQP-02-ZZ-DP-A-PL01204 15044-SQP-02-ZZ-DP-A-PL01205

Block J - Typical 02, Level 12 Social

Wheelchair Accessible Unit Ref: 15044-SQP-02-12-DP-A-PL01211 15044-SQP-02-12-DP-A-PL01212 15044-SQP-02-12-DP-A-PL01213

### Tenure: SOCIAL RENTED

CATEGORY M(4)3 (WHEELCHAIR) ADAPTABLE APARTMENTS