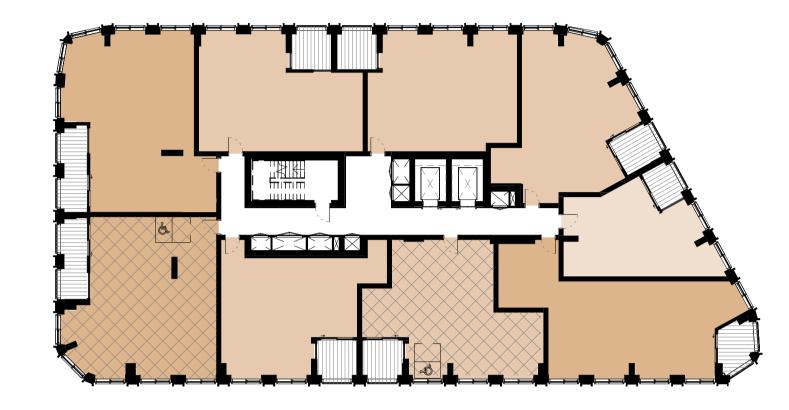

Block J - Typical 01A, Levels 3-10 Social

Wheelchair Accessible Unit

Ref: 15044-SQP-02-ZZ-DP-A-PL01204 15044-SQP-02-ZZ-DP-A-PL01205

Block J - Typical 02, Level 12 Social

Wheelchair Accessible Unit Ref: 15044-SQP-02-12-DP-A-PL01211 15044-SQP-02-12-DP-A-PL01212 15044-SQP-02-12-DP-A-PL01213

### Tenure: SOCIAL RENTED

CATEGORY M(4)3 (WHEELCHAIR) ADAPTABLE APARTMENTS