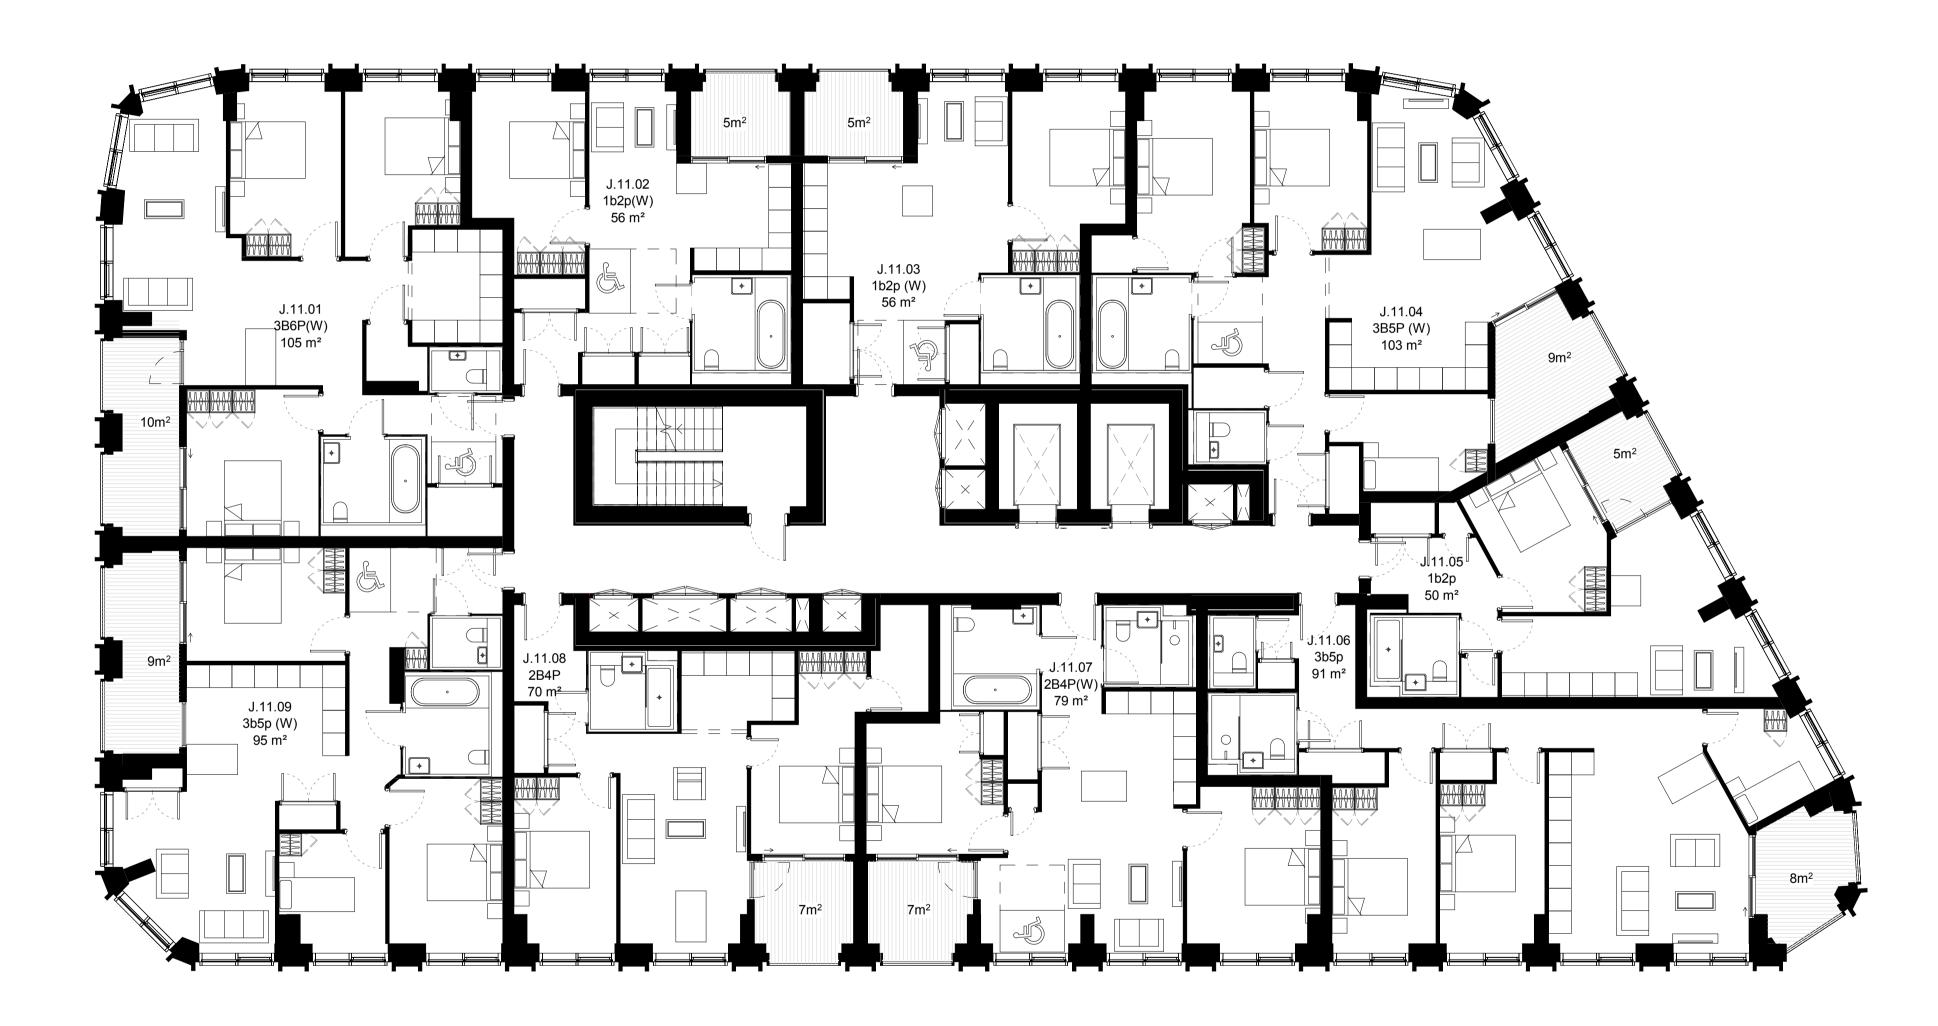

## Paddington Green Police Station London, W2

| Title                        |                 |            |  |
|------------------------------|-----------------|------------|--|
| Block J                      |                 |            |  |
| Prosposed Floor Plan         |                 |            |  |
| Typical Floor 11             |                 |            |  |
| Suitability Statu            | S               |            |  |
| S2 Fo                        | For Information |            |  |
| Date                         | Scale @ ISO A1  | Job Number |  |
| 26.03.21                     | 1:100           | 15044      |  |
| Drawing Number               |                 | Revision   |  |
| 15044-SQP-02-11-DP-A-PL01119 |                 | P1         |  |