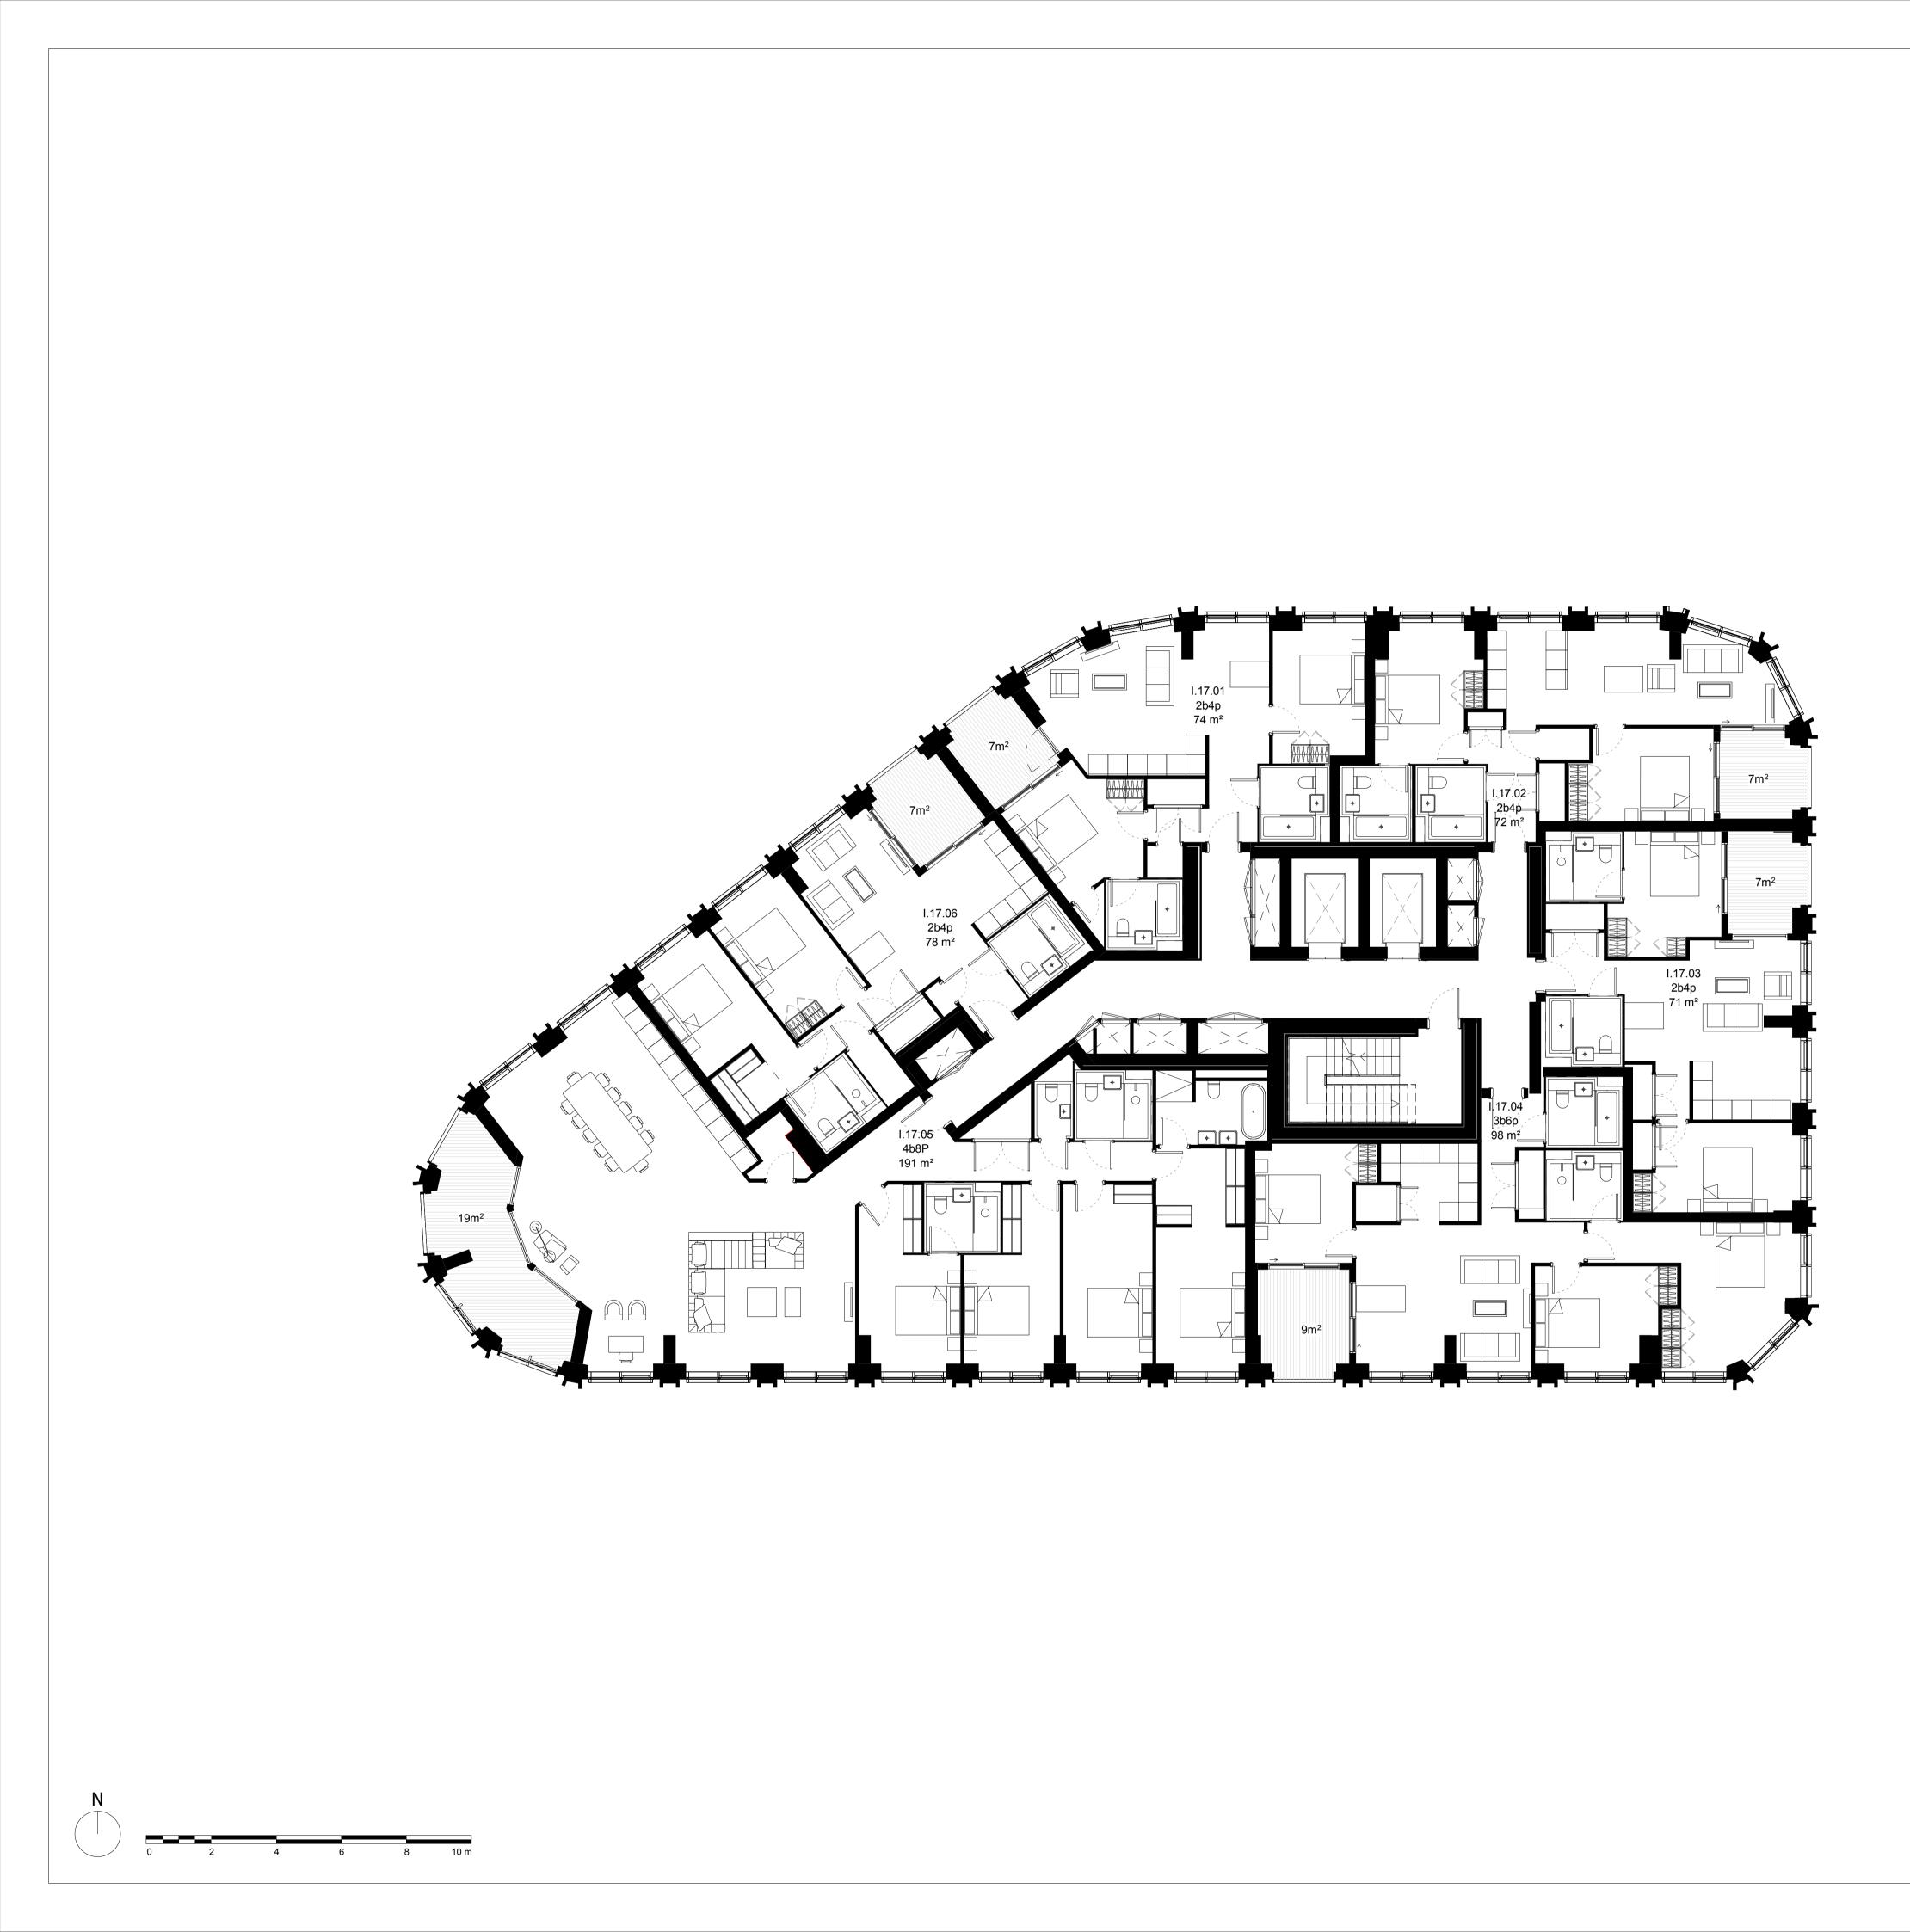

## Paddington Green Police Station London, W2

| Title                |                 |                |           |
|----------------------|-----------------|----------------|-----------|
| Block I              |                 |                |           |
| Prosposed Floor Plan |                 |                |           |
| Typical              | Floor 17        |                |           |
| Suitability          | Status          |                |           |
| S2                   | For Information |                |           |
| Date                 |                 | Scale @ ISO A1 | Job Numbe |
| 26.03.2              | 1               | 1:100          | 15044     |
| Drawing Number       |                 | Revision       |           |