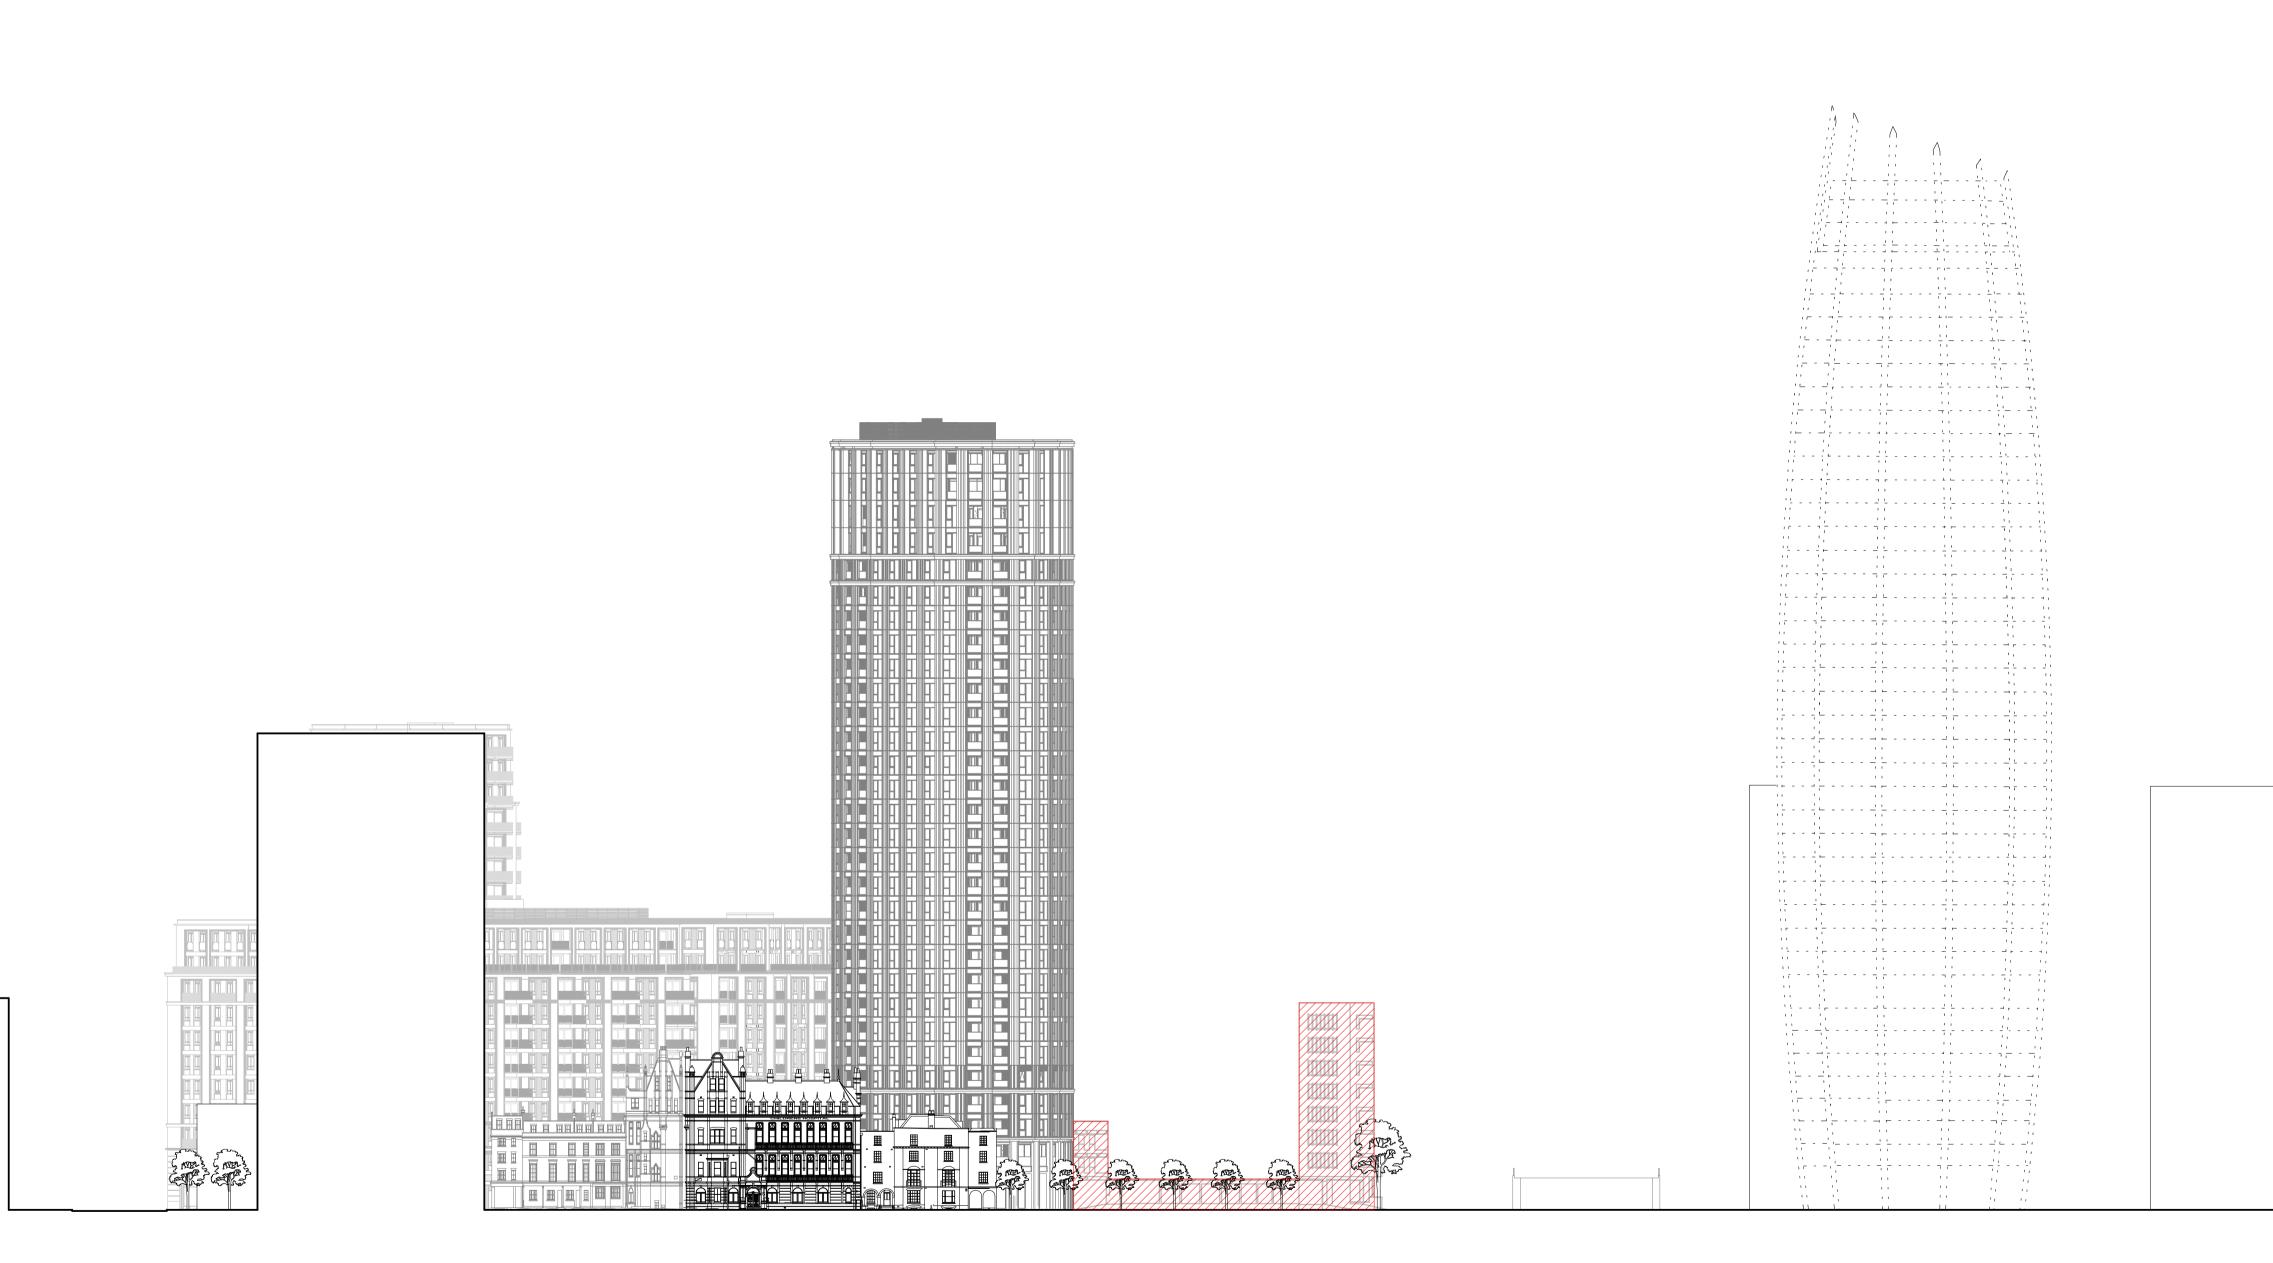

Paddington Green Police Station

## Title

Demolition West Elevation

| Status          |                |                                                   |
|-----------------|----------------|---------------------------------------------------|
| For Information |                |                                                   |
|                 | Scale @ ISO A1 | Job Number                                        |
| 1               | As indicated   | 15044                                             |
| ıber            |                | Revision                                          |
| SQP-ZZ-ZZ-DE    | -A-PL01307     | P1                                                |
|                 | For Informatio | For Information<br>Scale @ ISO A1<br>As indicated |