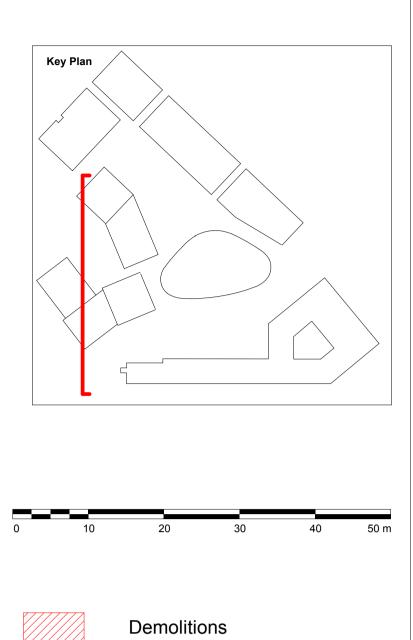

Paddington Green Police Station

## Title

Demolition West Elevation

| Status          |                |                                                   |
|-----------------|----------------|---------------------------------------------------|
| For Information |                |                                                   |
|                 | Scale @ ISO A1 | Job Number                                        |
| 1               | As indicated   | 15044                                             |
| ıber            |                | Revision                                          |
| SQP-ZZ-ZZ-DE    | -A-PL01307     | P1                                                |
|                 | For Informatio | For Information<br>Scale @ ISO A1<br>As indicated |