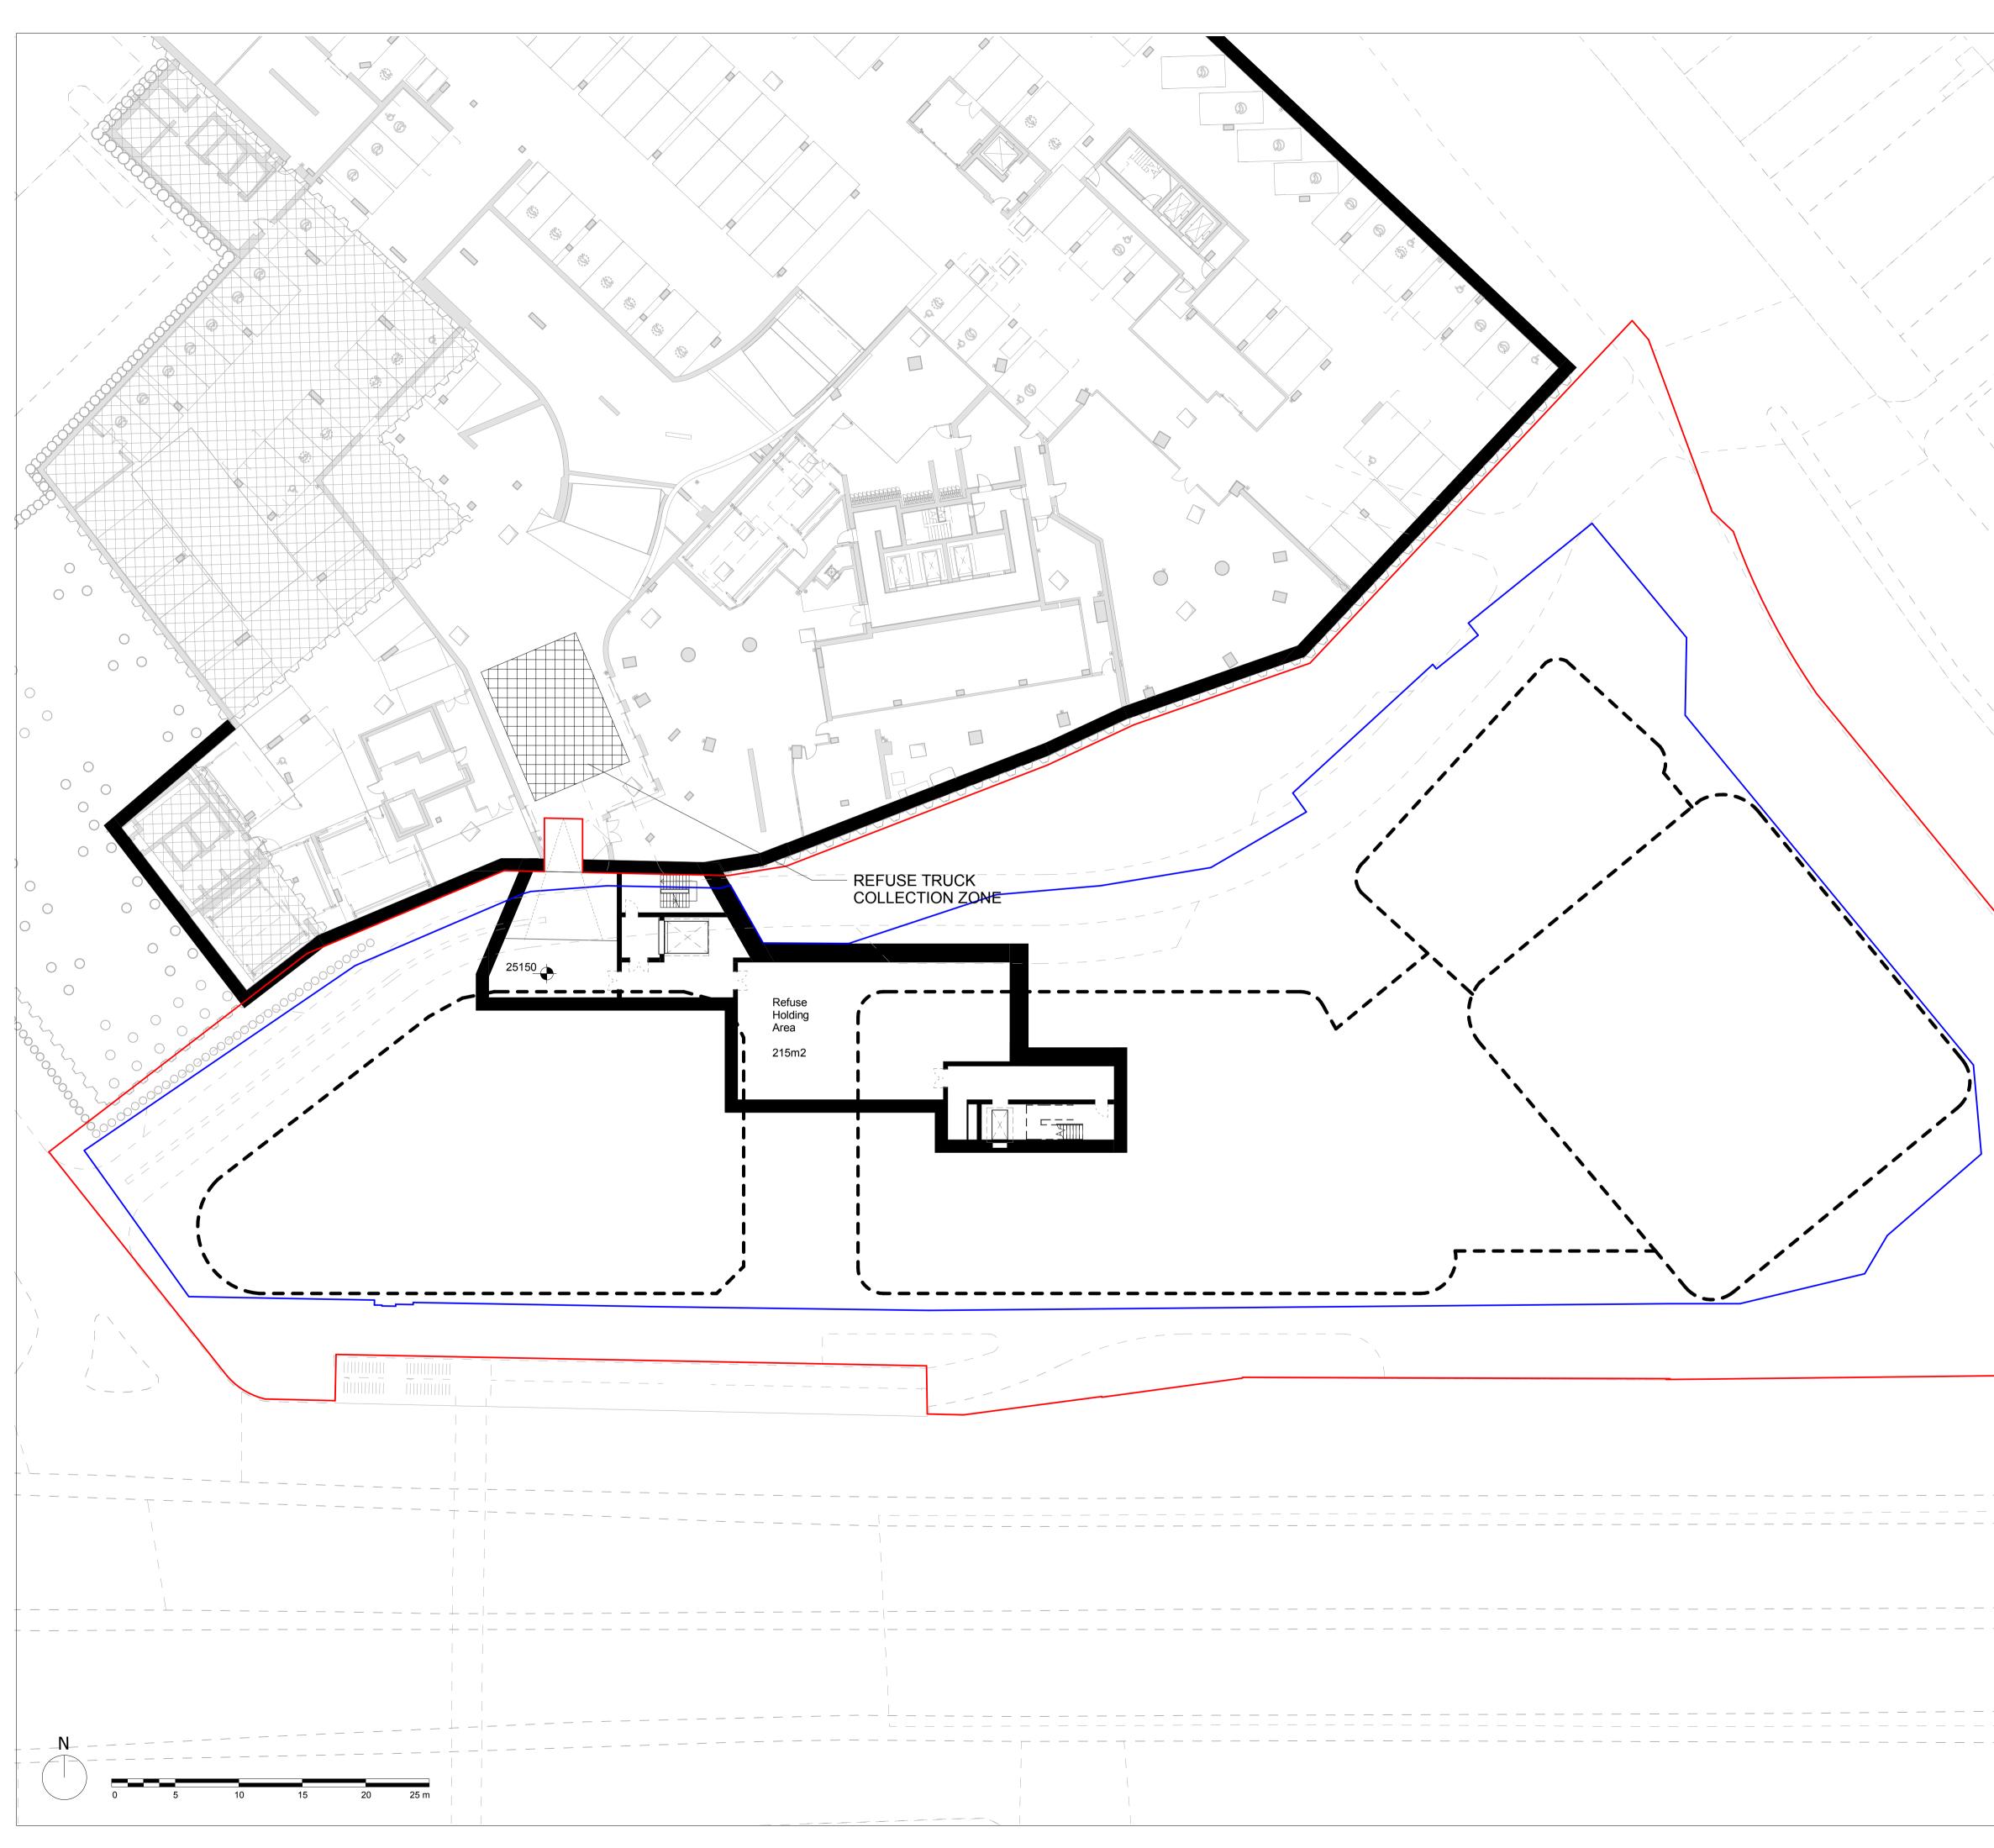

## Paddington Green Police Station London, W2

## Title

Proposed Basement -2

| Suitability | Status          |               |            |  |  |  |  |
|-------------|-----------------|---------------|------------|--|--|--|--|
| S2          | For Information |               |            |  |  |  |  |
| Date        | S               | cale @ ISO A1 | Job Number |  |  |  |  |
| 26.03.2     | 1 1             | : 250         | 15044      |  |  |  |  |
| Drawing Nun | Revision        |               |            |  |  |  |  |
| 15044-      | P1              |               |            |  |  |  |  |