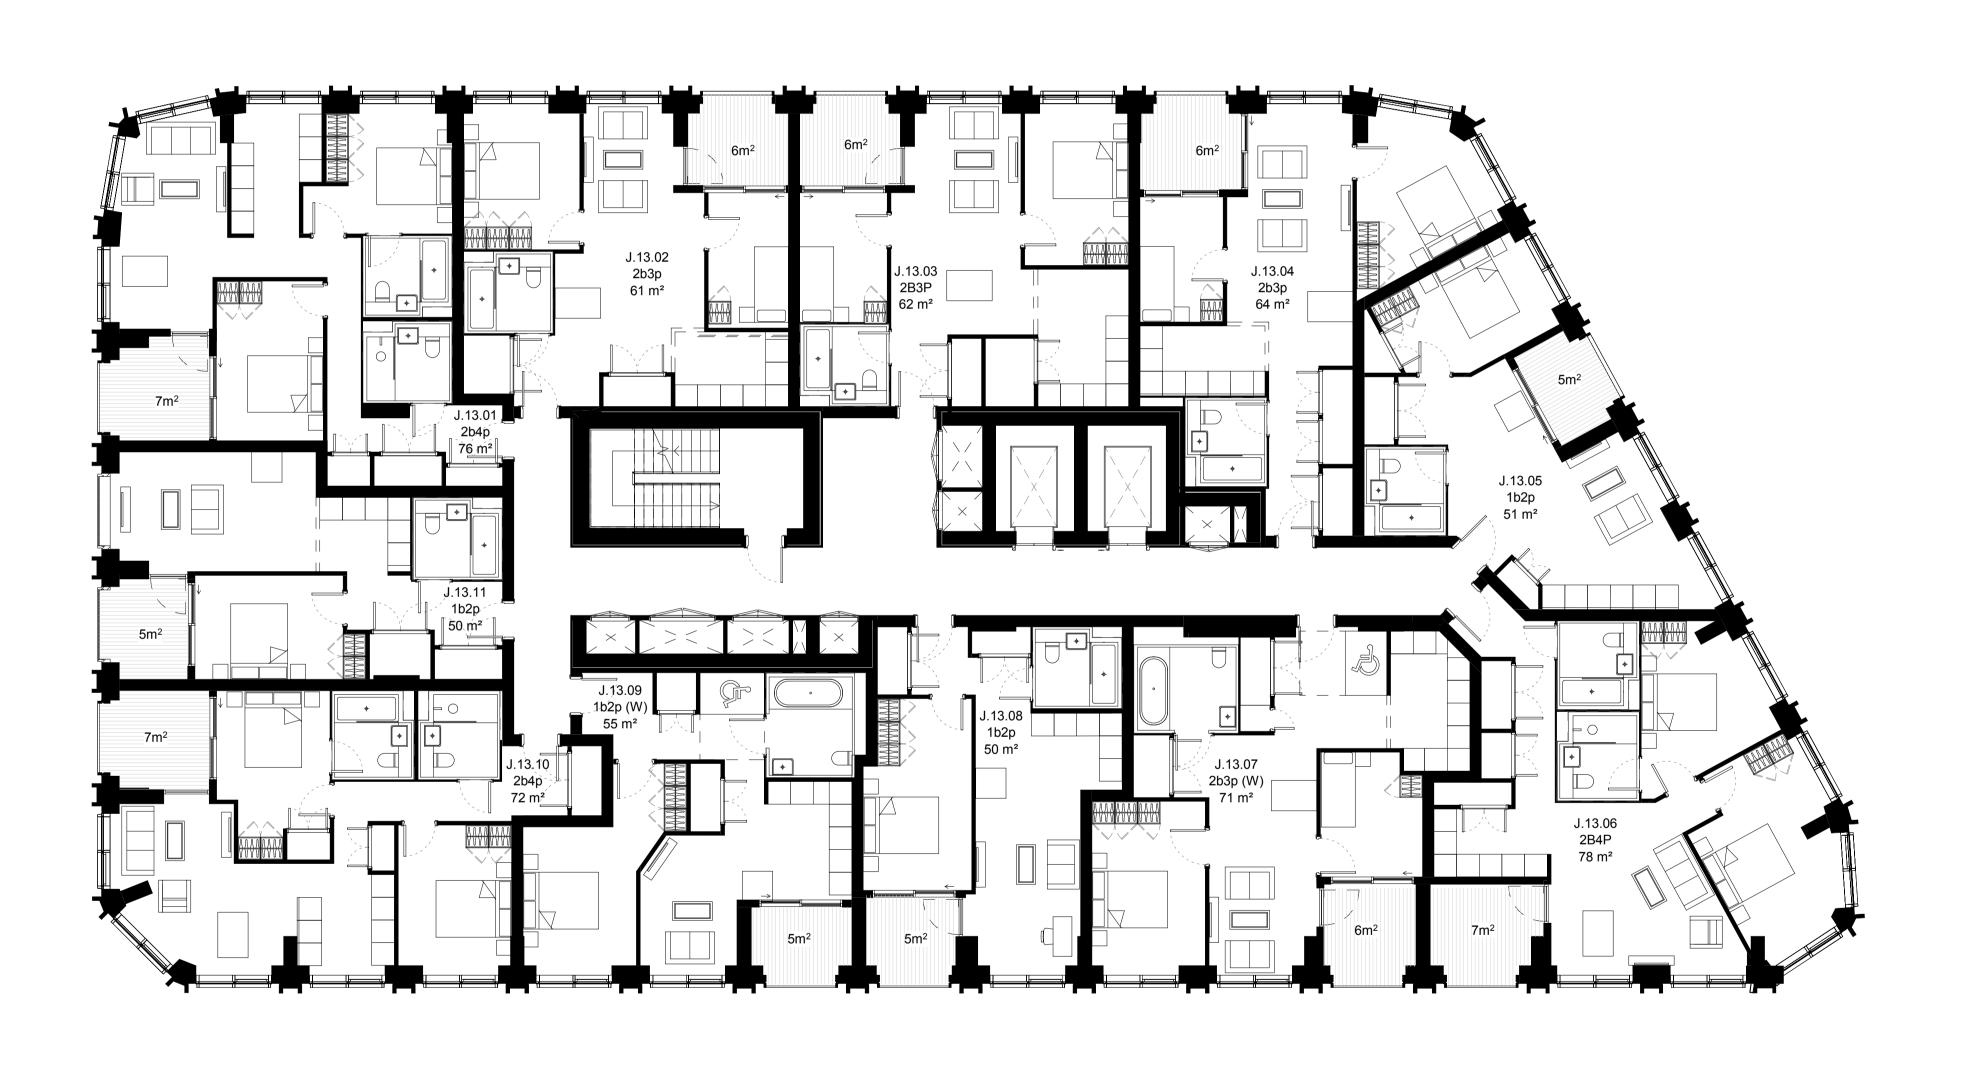

Block J

Prosposed Floor Plan Typical Floor13-14

Suitability Status

| S2                           | For Information |           |
|------------------------------|-----------------|-----------|
| Date                         | Scale @ ISO A1  | Job Numbe |
| 26.03.2                      | 21 1:100        | 15044     |
| Drawing Number               |                 | Revision  |
| 15044-SQP-02-ZZ-DP-A-PL01121 |                 | P1        |