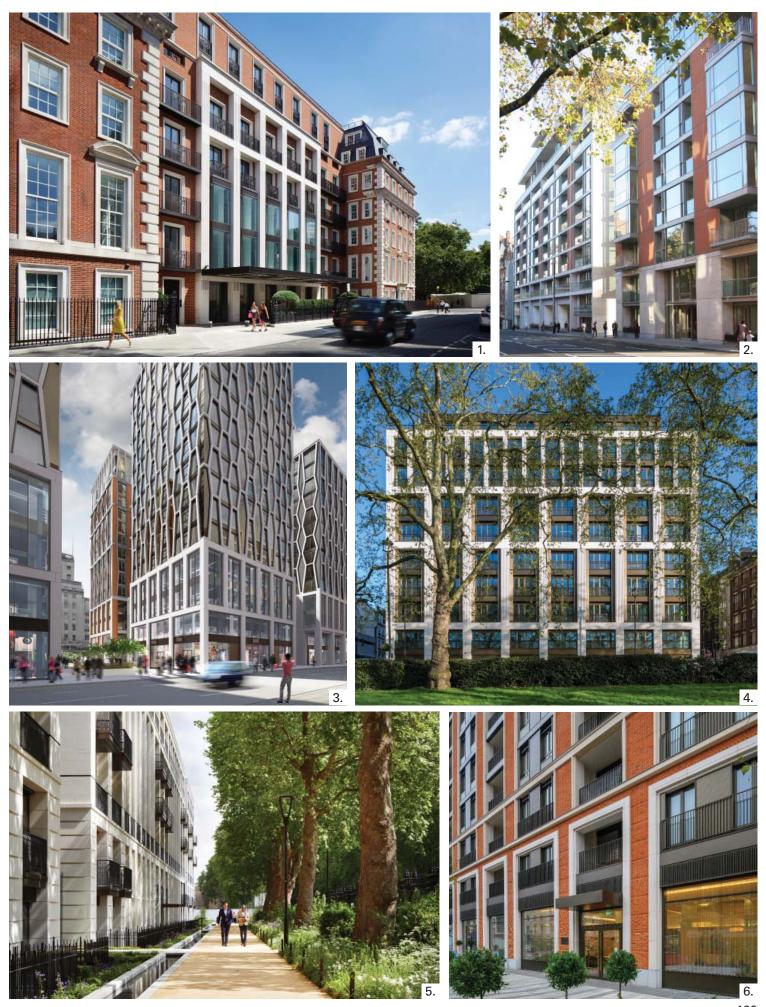

## 9.5 Squire and Partners Previous Experience

The adjacent buildings represent projects that type Squire and Partners have completed in Westminster

- 1. Grovsenor Square
- 2. 199 Knightsbridge
- 3. The Broadway
- 4. Clarges Mayfair
- 5. Chelsea Barracks
- 6. West End Gate