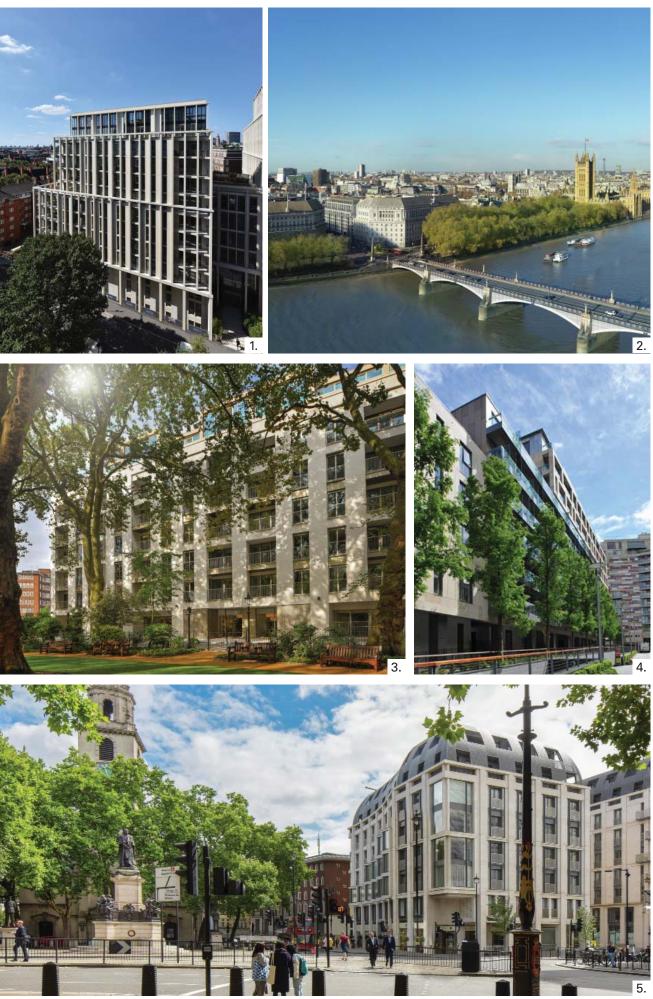

## 9.6 Berkeley Home Previous Experience

The adjacent buildings represent projects that type Berkeley Homes have completed in Westminster

- 1. Abell & Cleland
- 2. 9 Millbank
- 3. Ebury Square
- 4. Grosvenor Waterside
- 5. 190 Strand