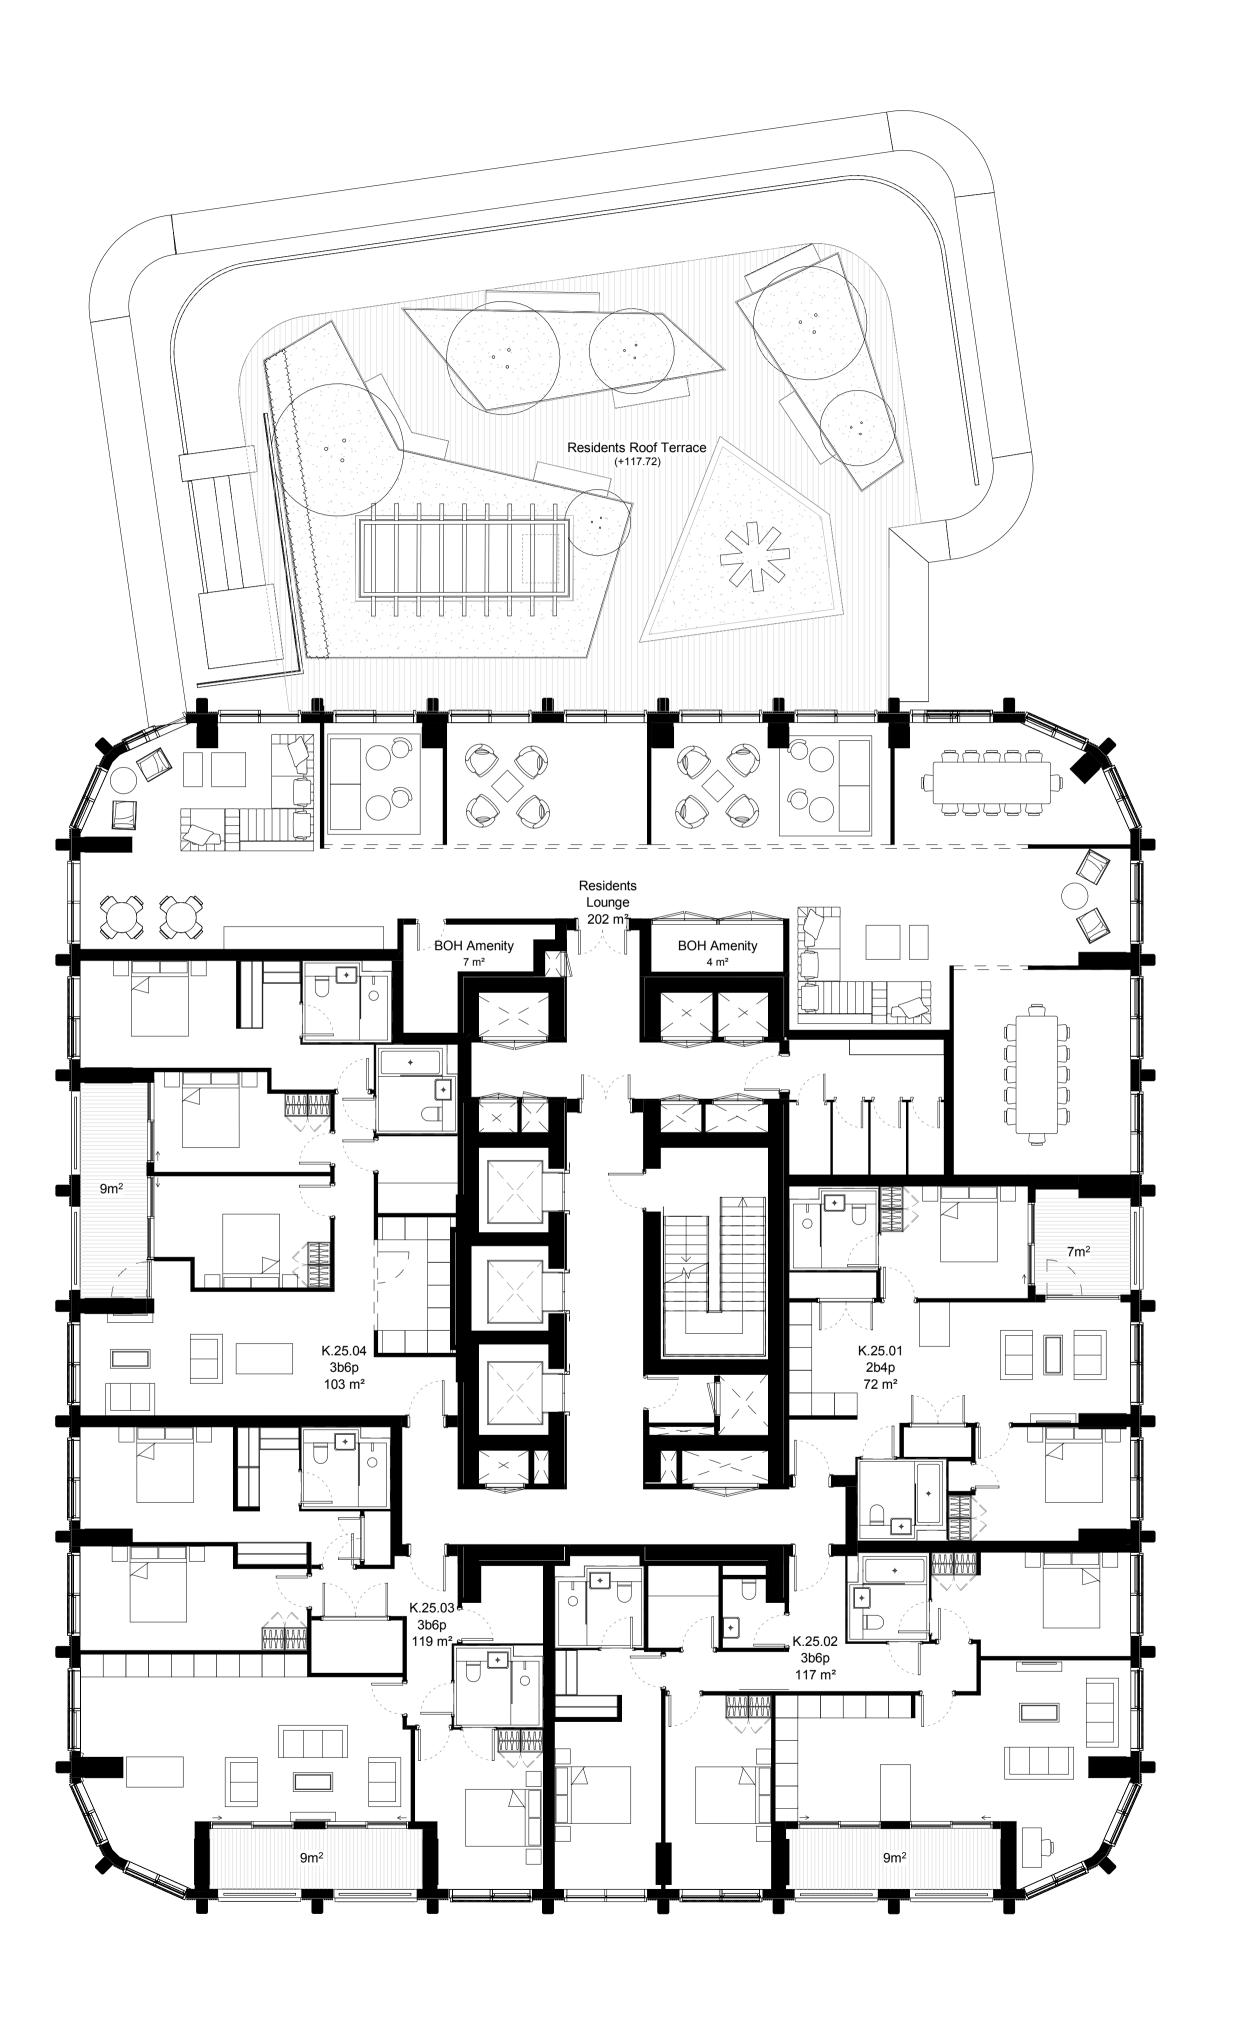

l itle

Block K

Prosposed Floor Plan Typical Floor 25

Suitability Status

| S2                           | For Information |           |
|------------------------------|-----------------|-----------|
| Date                         | Scale @ ISO A1  | Job Numbe |
| 26.03.2                      | 21 1:100        | 15044     |
| Drawing Number               |                 | Revision  |
| 15044-SQP-03-25-DP-A-PL01127 |                 | P1        |