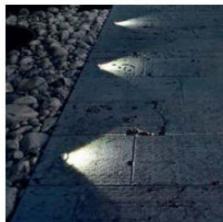

## 4.1 Lighting Approach

Surface mounted fittings on one side of balcony, to illuminate balcony without overspill of light to facade.

To be installed consistently across the facade. Proposed fitting <100mm diameter, circular shape to avoid edge issues to user's legs. Downward shielded output for glare avoidance and visual comfort.

Figure 4.1 Balcony lighting mood board

Wall-mounted luminaire

<u>Manufacturer:</u> iGuzzini

<u>Product:</u> Walky round recessed

<u>Dimensions:</u> D: 100mm W: 36mm

Figure 4.2

Figure 4.3 Diagram of Proposed balcony lighting