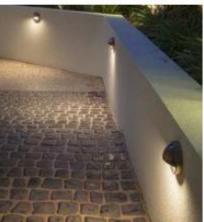

## 4.1 Lighting Approach

Surface mounted fittings on one side of balcony, to illuminate balcony without overspill of light to facade.

To be installed consistently across the facade. Proposed fitting <100mm diameter, circular shape to avoid edge issues to user's legs. Downward shielded output for glare avoidance and visual comfort.

Figure 4.1 Balcony lighting mood board

Wall-mounted luminaire

<u>Manufacturer:</u> iGuzzini

<u>Product:</u> Walky round recessed

<u>Dimensions:</u> D: 100mm W: 36mm

Figure 4.2

Figure 4.3 Diagram of Proposed balcony lighting

Figure 4.4 Balcony lighting concept sketch

Figure 4.5 Balcony cross section illustrating wall mounted light fixture