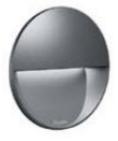

Figure 4.1 Balcony lighting mood board

Wall-mounted luminaire

<u>Manufacturer:</u> iGuzzini

<u>Product:</u> Walky round recessed

<u>Dimensions:</u> D: 100mm W: 36mm

Figure 4.2

Figure 4.3 Diagram of Proposed balcony lighting