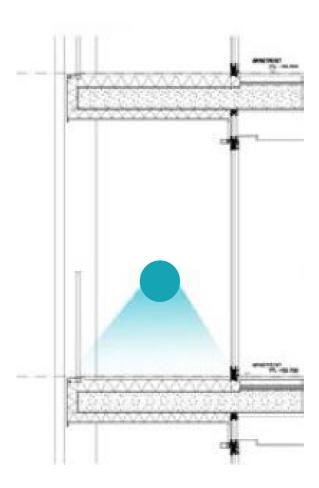

Figure 4.1 Balcony lighting mood board

Wall-mounted luminaire

<u>Manufacturer:</u> iGuzzini

<u>Product:</u> Walky round recessed

<u>Dimensions:</u> D: 100mm W: 36mm

Figure 4.2

Figure 4.3 Diagram of Proposed balcony lighting

Figure 4.4 Balcony lighting concept sketch

Figure 4.5 Balcony cross section illustrating wall mounted light fixture