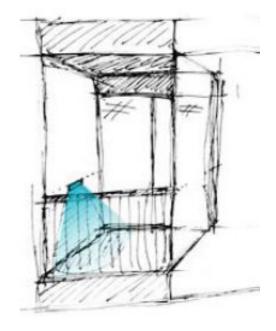

Figure 4.4 Balcony lighting concept sketch

Figure 4.5 Balcony cross section illustrating wall mounted light fixture