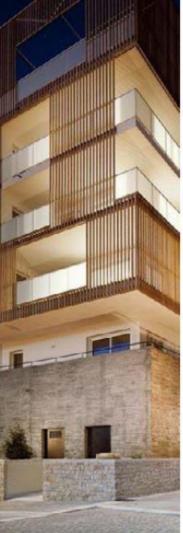

## 4.1 Lighting Approach

Surface mounted fittings on one side of balcony, to illuminate balcony without overspill of light to facade.

To be installed consistently across the facade. Proposed fitting <100mm diameter, circular shape to avoid edge issues to user's legs. Downward shielded output for glare avoidance and visual comfort.

Figure 4.1 Balcony lighting mood board

Wall-mounted luminaire

<u>Manufacturer:</u> iGuzzini

<u>Product:</u> Walky round recessed

<u>Dimensions:</u> D: 100mm W: 36mm

Figure 4.2

Figure 4.3 Diagram of Proposed balcony lighting