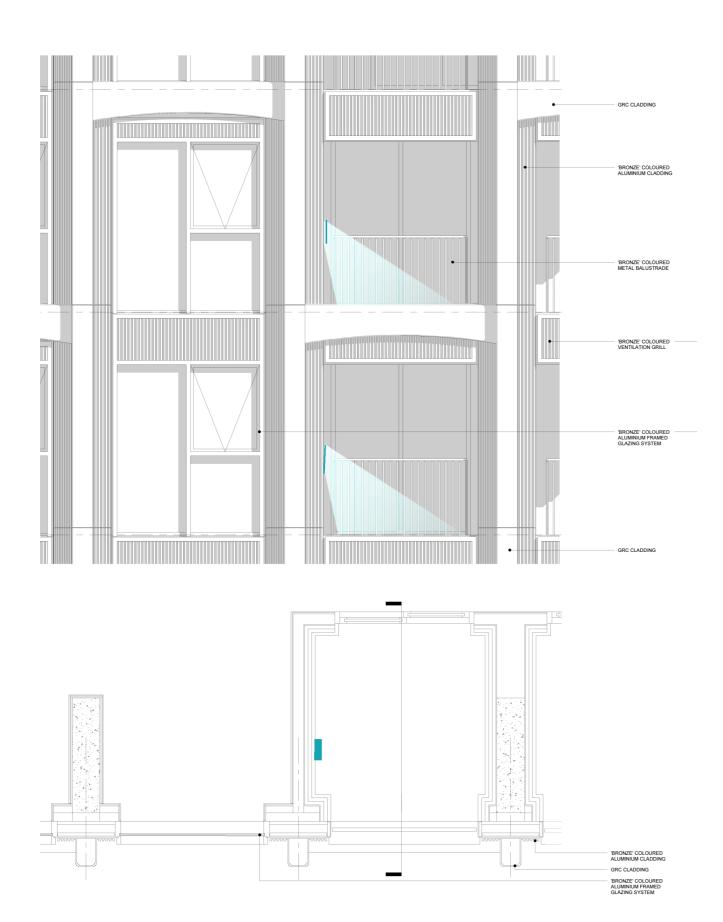

Figure 4.1 Balcony lighting mood board

Wall-mounted luminaire

<u>Manufacturer:</u> iGuzzini

<u>Product:</u> Walky round recessed

<u>Dimensions:</u> D: 100mm W: 36mm

Figure 4.2

Figure 4.3 Diagram of Proposed balcony lighting

Figure 4.4 Balcony lighting concept sketch

Figure 4.5 Balcony cross section illustrating wall mounted light fixture