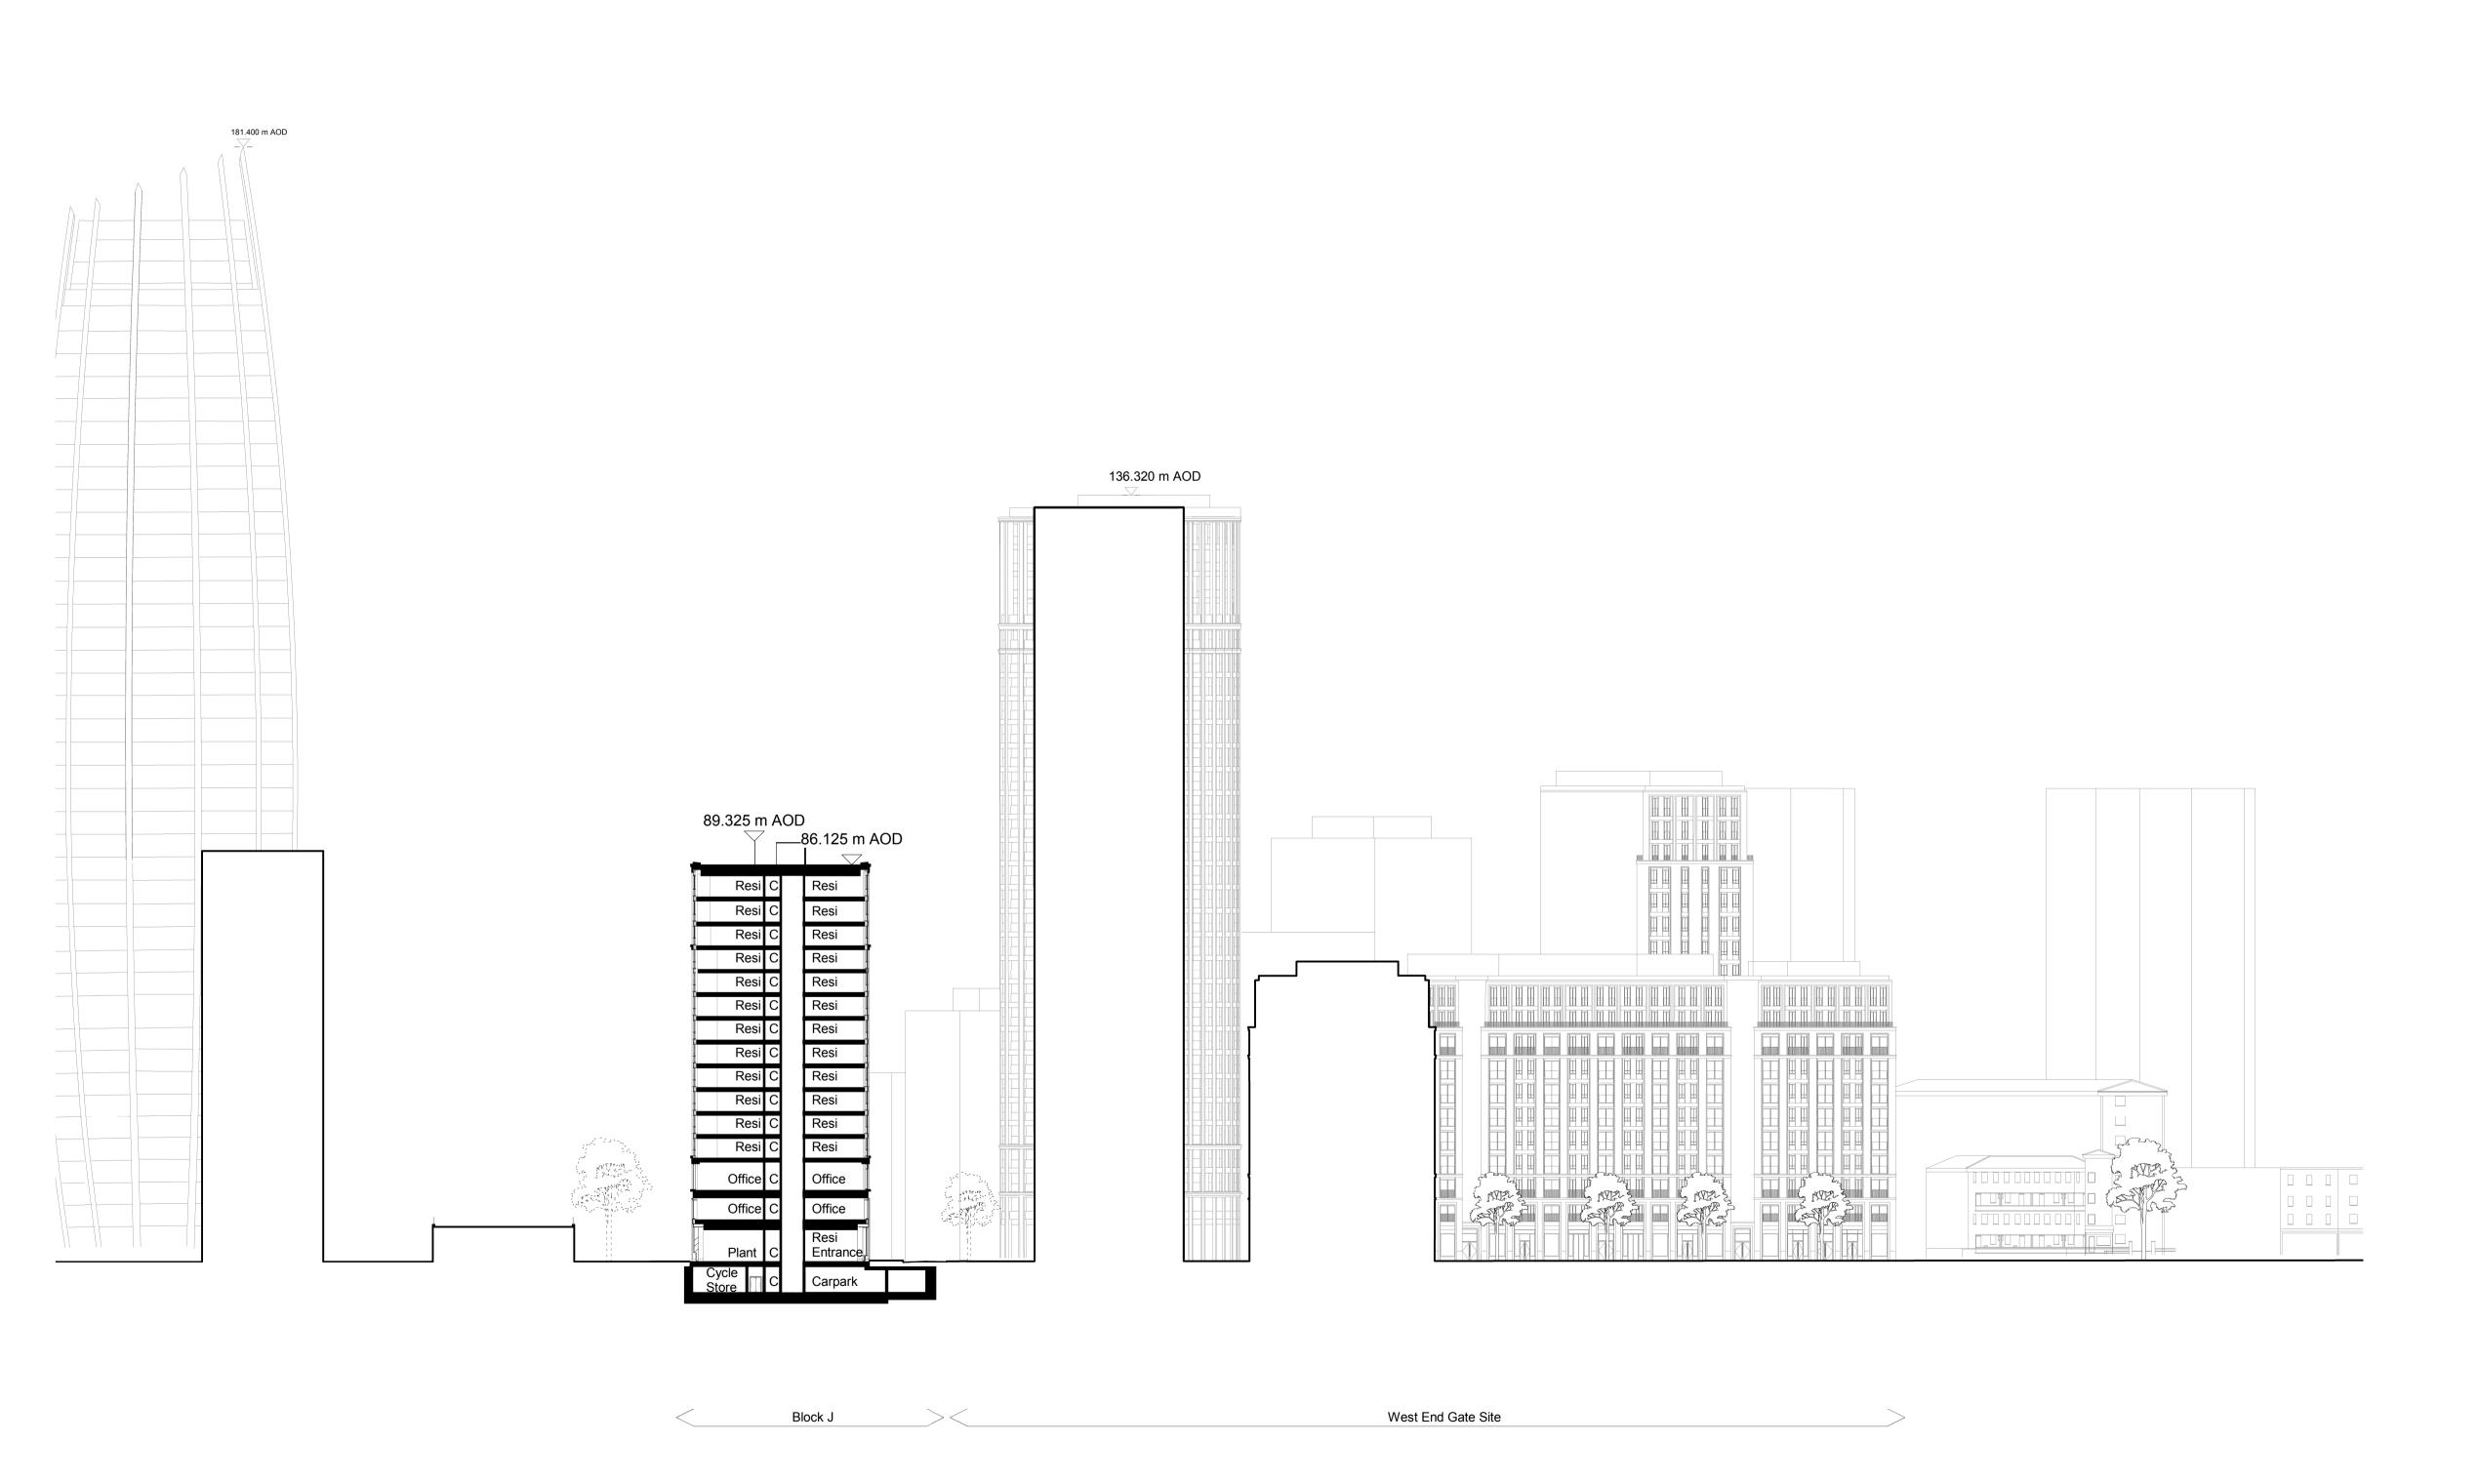

Title

Proposed Section BB

| Suitability                  | Status          |           |
|------------------------------|-----------------|-----------|
| S2                           | For Information |           |
| Date                         | Scale @ ISO A1  | Job Numbe |
| 26.03.2                      | 1 1 : 500       | 15044     |
| Drawing Number               |                 | Revision  |
| 15044-SQP-ZZ-ZZ-DS-A-PL01651 |                 | P1        |
|                              |                 |           |