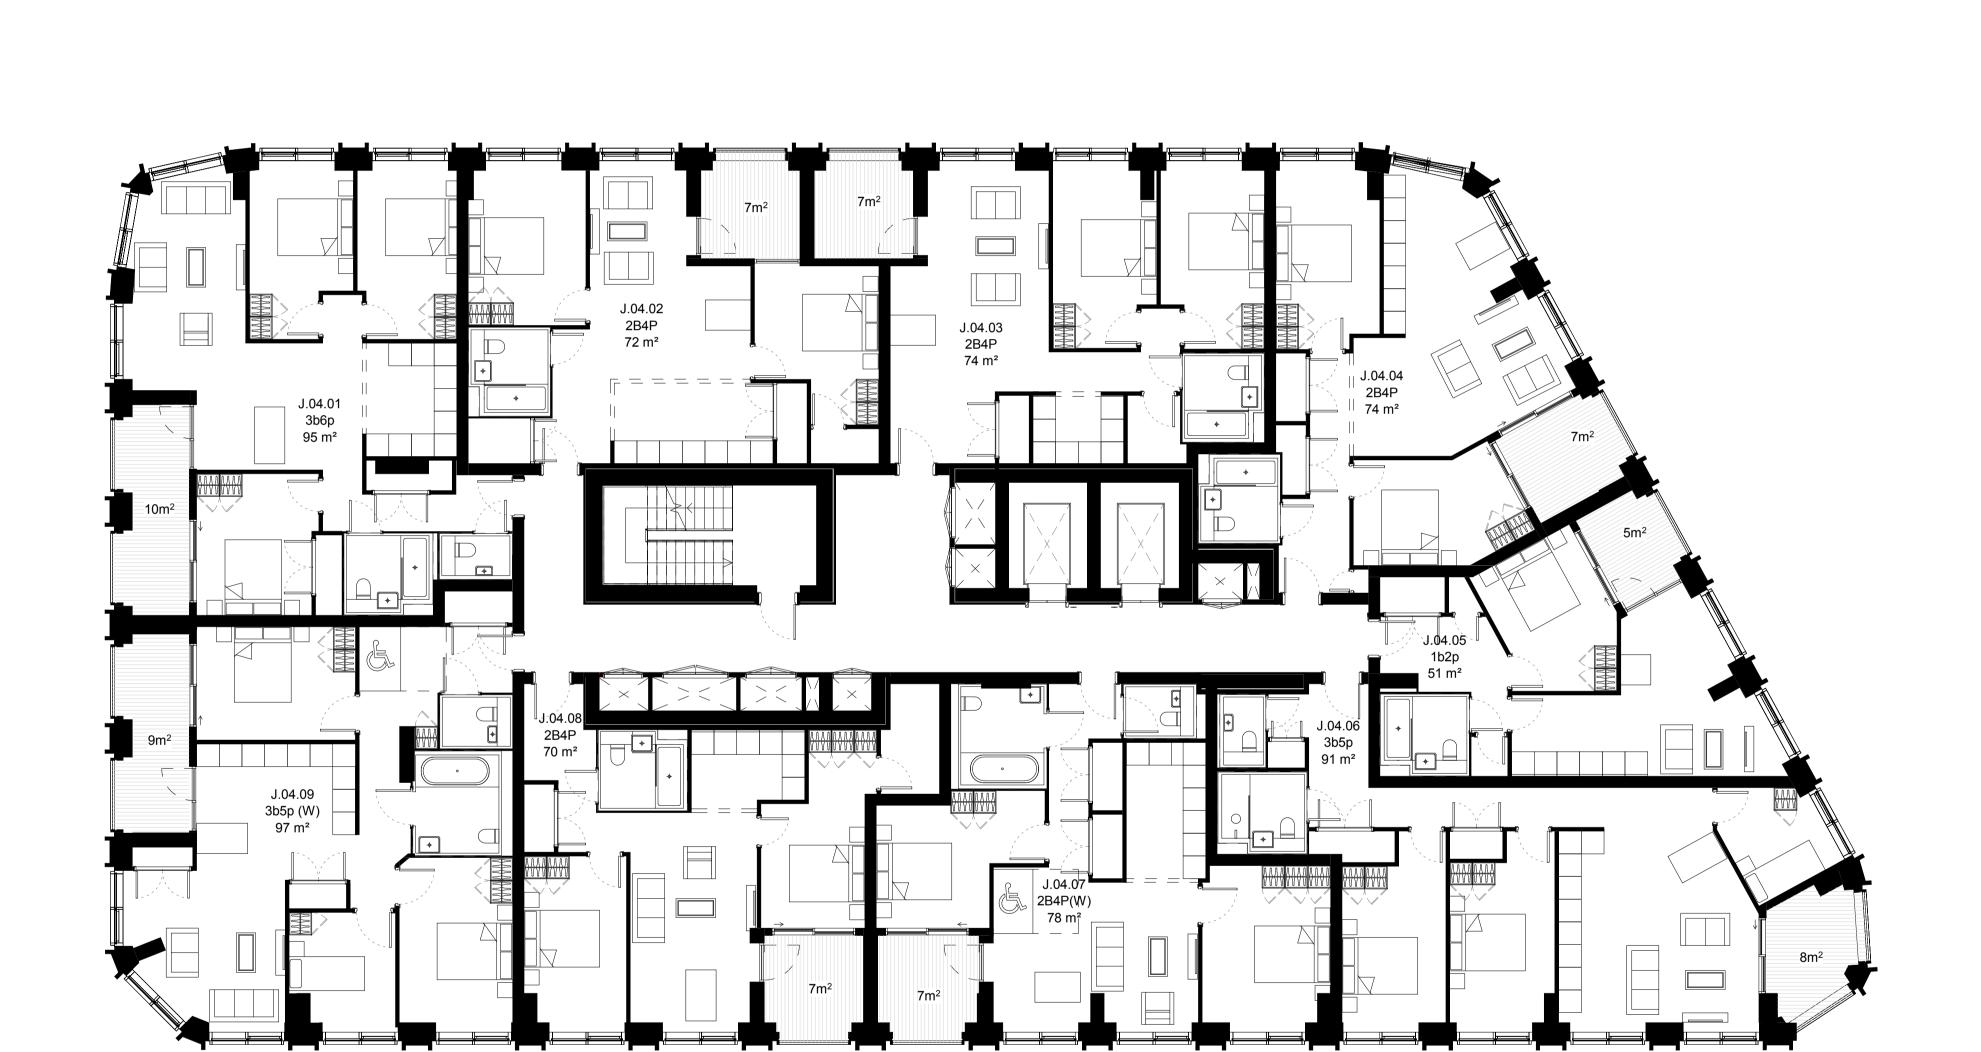

Block J

Prosposed Floor Plan Typical Floor 03-10

Suitability Status S2 For Information

| S2                           | For Information |                |            |
|------------------------------|-----------------|----------------|------------|
| Date                         |                 | Scale @ ISO A1 | Job Number |
| 26.03.                       | 21              | 1:100          | 15044      |
| Drawing Number               |                 |                | Revision   |
| 15044-SQP-02-ZZ-DP-A-PL01118 |                 |                | P1         |