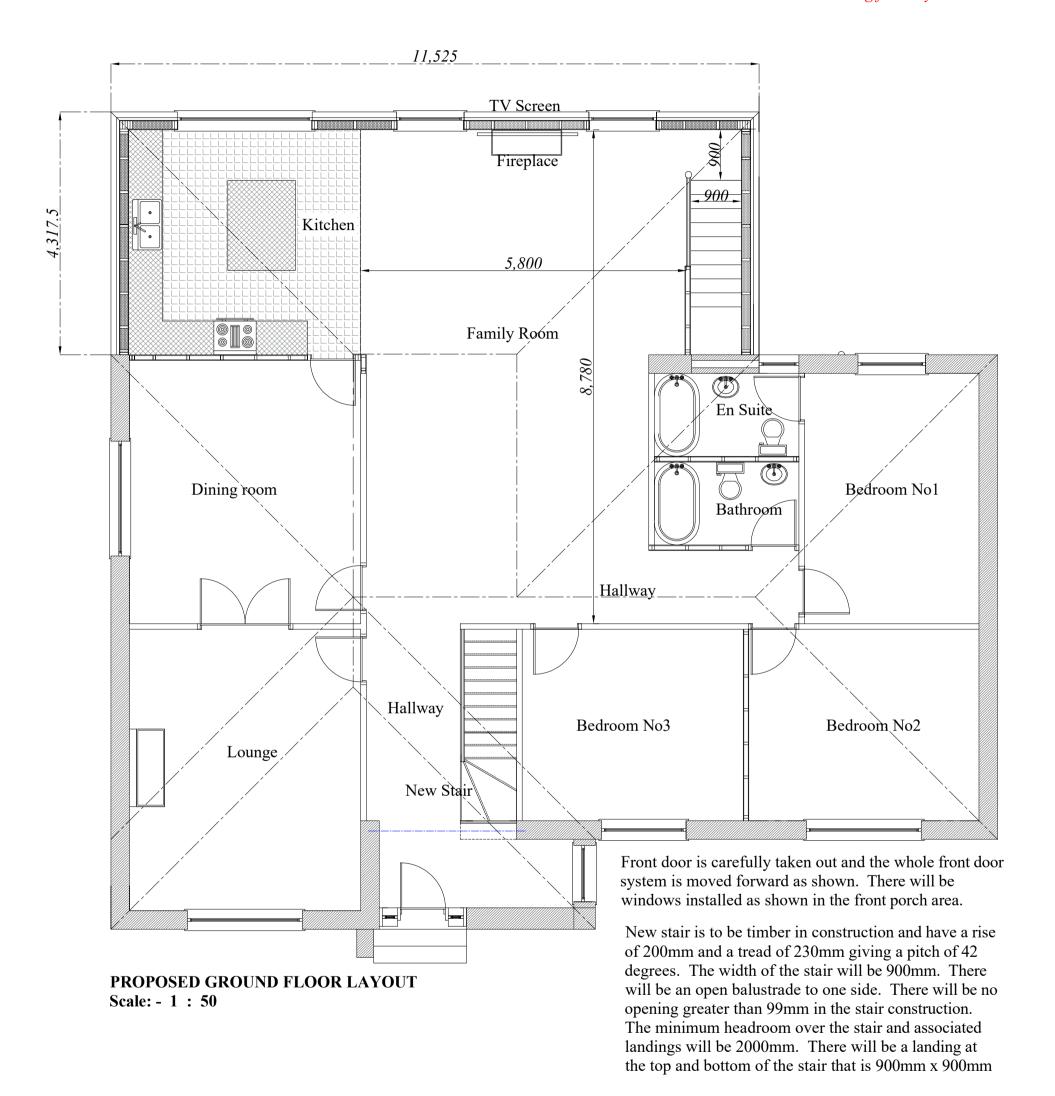

**Scale Bar** 

Project: Proposed Single storey Rear Extension and Attic Conversion to Form 3 Bedrooms

Address: 235 Ayr Road,
Newton Mearns,
Glasgow, G77 6AH

Client: Mr. B. Butt. Drawing No: BB101AScale Bar Added

Drawing Title: Prop Ground Floor Layout

Rev A - amended layout to remove high level timber decking from layout

Scale: 1:50