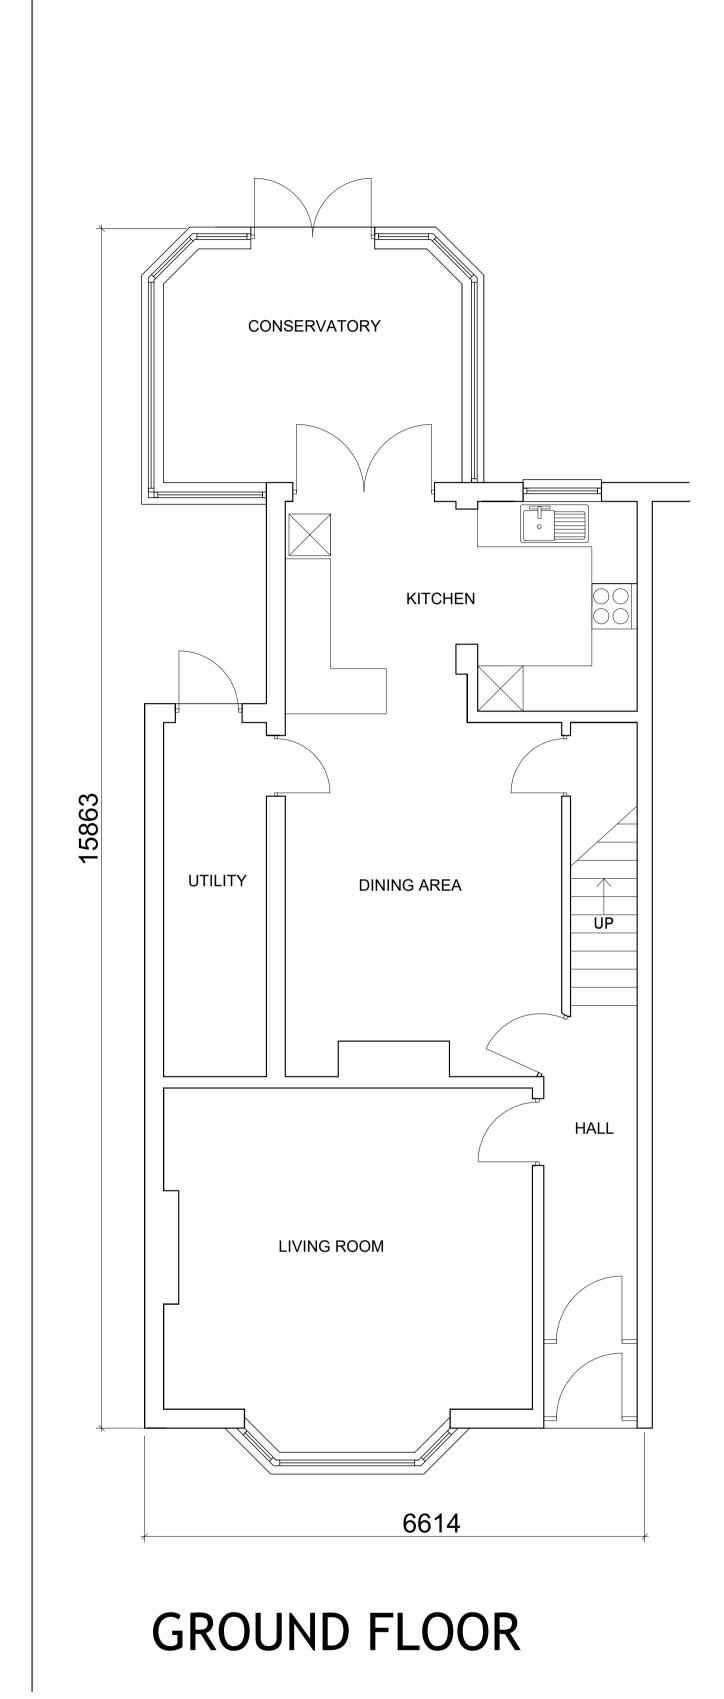

Date: March 2021

Revision:

Drawing: Plans as Existing

Scale: 1:50 @ A1

Drawing No: PLO2A

| 0          |         |          |          |          | 5       |          |          |          |          | 10 |
|------------|---------|----------|----------|----------|---------|----------|----------|----------|----------|----|
|            | 1       | 2        | 3        | 4        |         | 6        | 7        | 8        | 9        |    |
|            | <u></u> | <u> </u> | <u> </u> | <u> </u> | <u></u> | <u> </u> | <u> </u> | <u>l</u> | <u> </u> |    |
|            |         |          |          |          |         |          |          |          |          |    |
| metres     |         |          |          |          |         |          |          |          |          |    |
| Scale 1:50 |         |          |          |          |         |          |          |          |          |    |