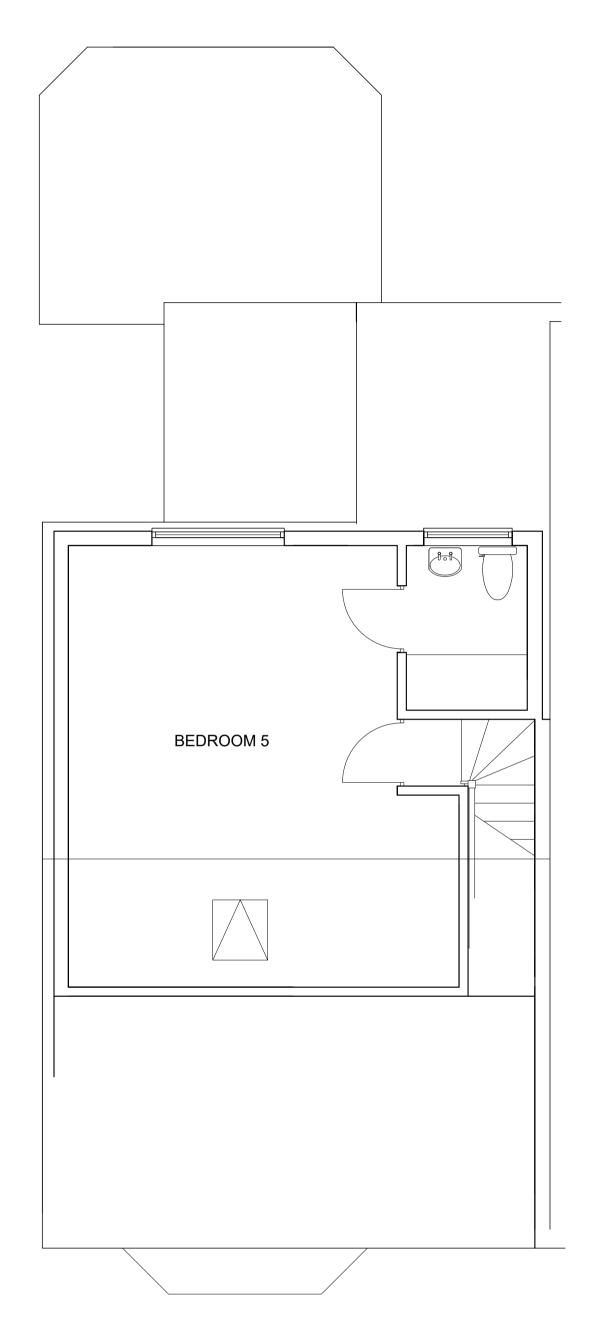

## SECOND FLOOR

Revision A: Disclaimer removed. Project description change agreed.

Applicant: 41 Queens Road Formby

Project:
Erection of a single storey extension to the rear and a canopy ANNING. to the side of the dwellinghouse, following the demolition of the existing conservatory and outbuilding.