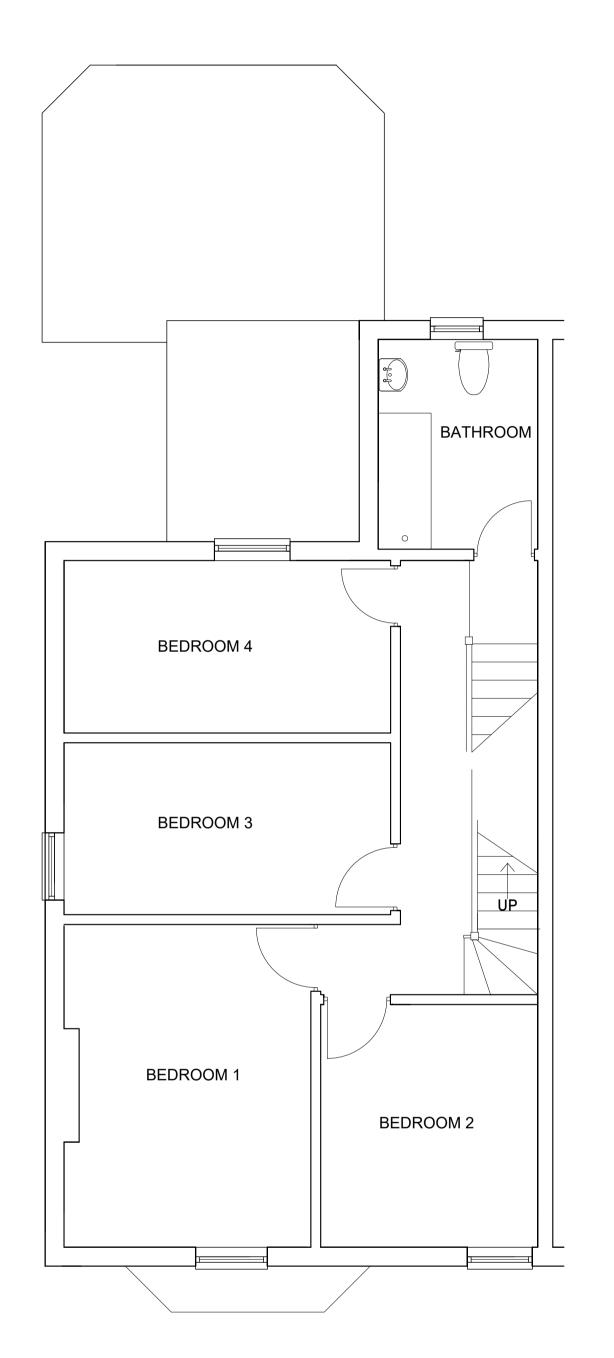

FIRST FLOOR



## SECOND FLOOR

Revision A: Disclaimer removed. Project description change agreed.

Applicant: 41 Queens Road Formby

Project:
Erection of a single storey extension to the rear and a canopy ANNING. to the side of the dwellinghouse, following the demolition of the existing conservatory and outbuilding.

Date: March 2021

Revision:

Drawing: Plans as Existing

Scale: 1:50 @ A1

Drawing No: PLO2A

| 0          |         |          |          |          | 5       |          |          |          |          | 10 |
|------------|---------|----------|----------|----------|---------|----------|----------|----------|----------|----|
|            | 1       | 2        | 3        | 4        |         | 6        | 7        | 8        | 9        |    |
|            | <u></u> | <u> </u>