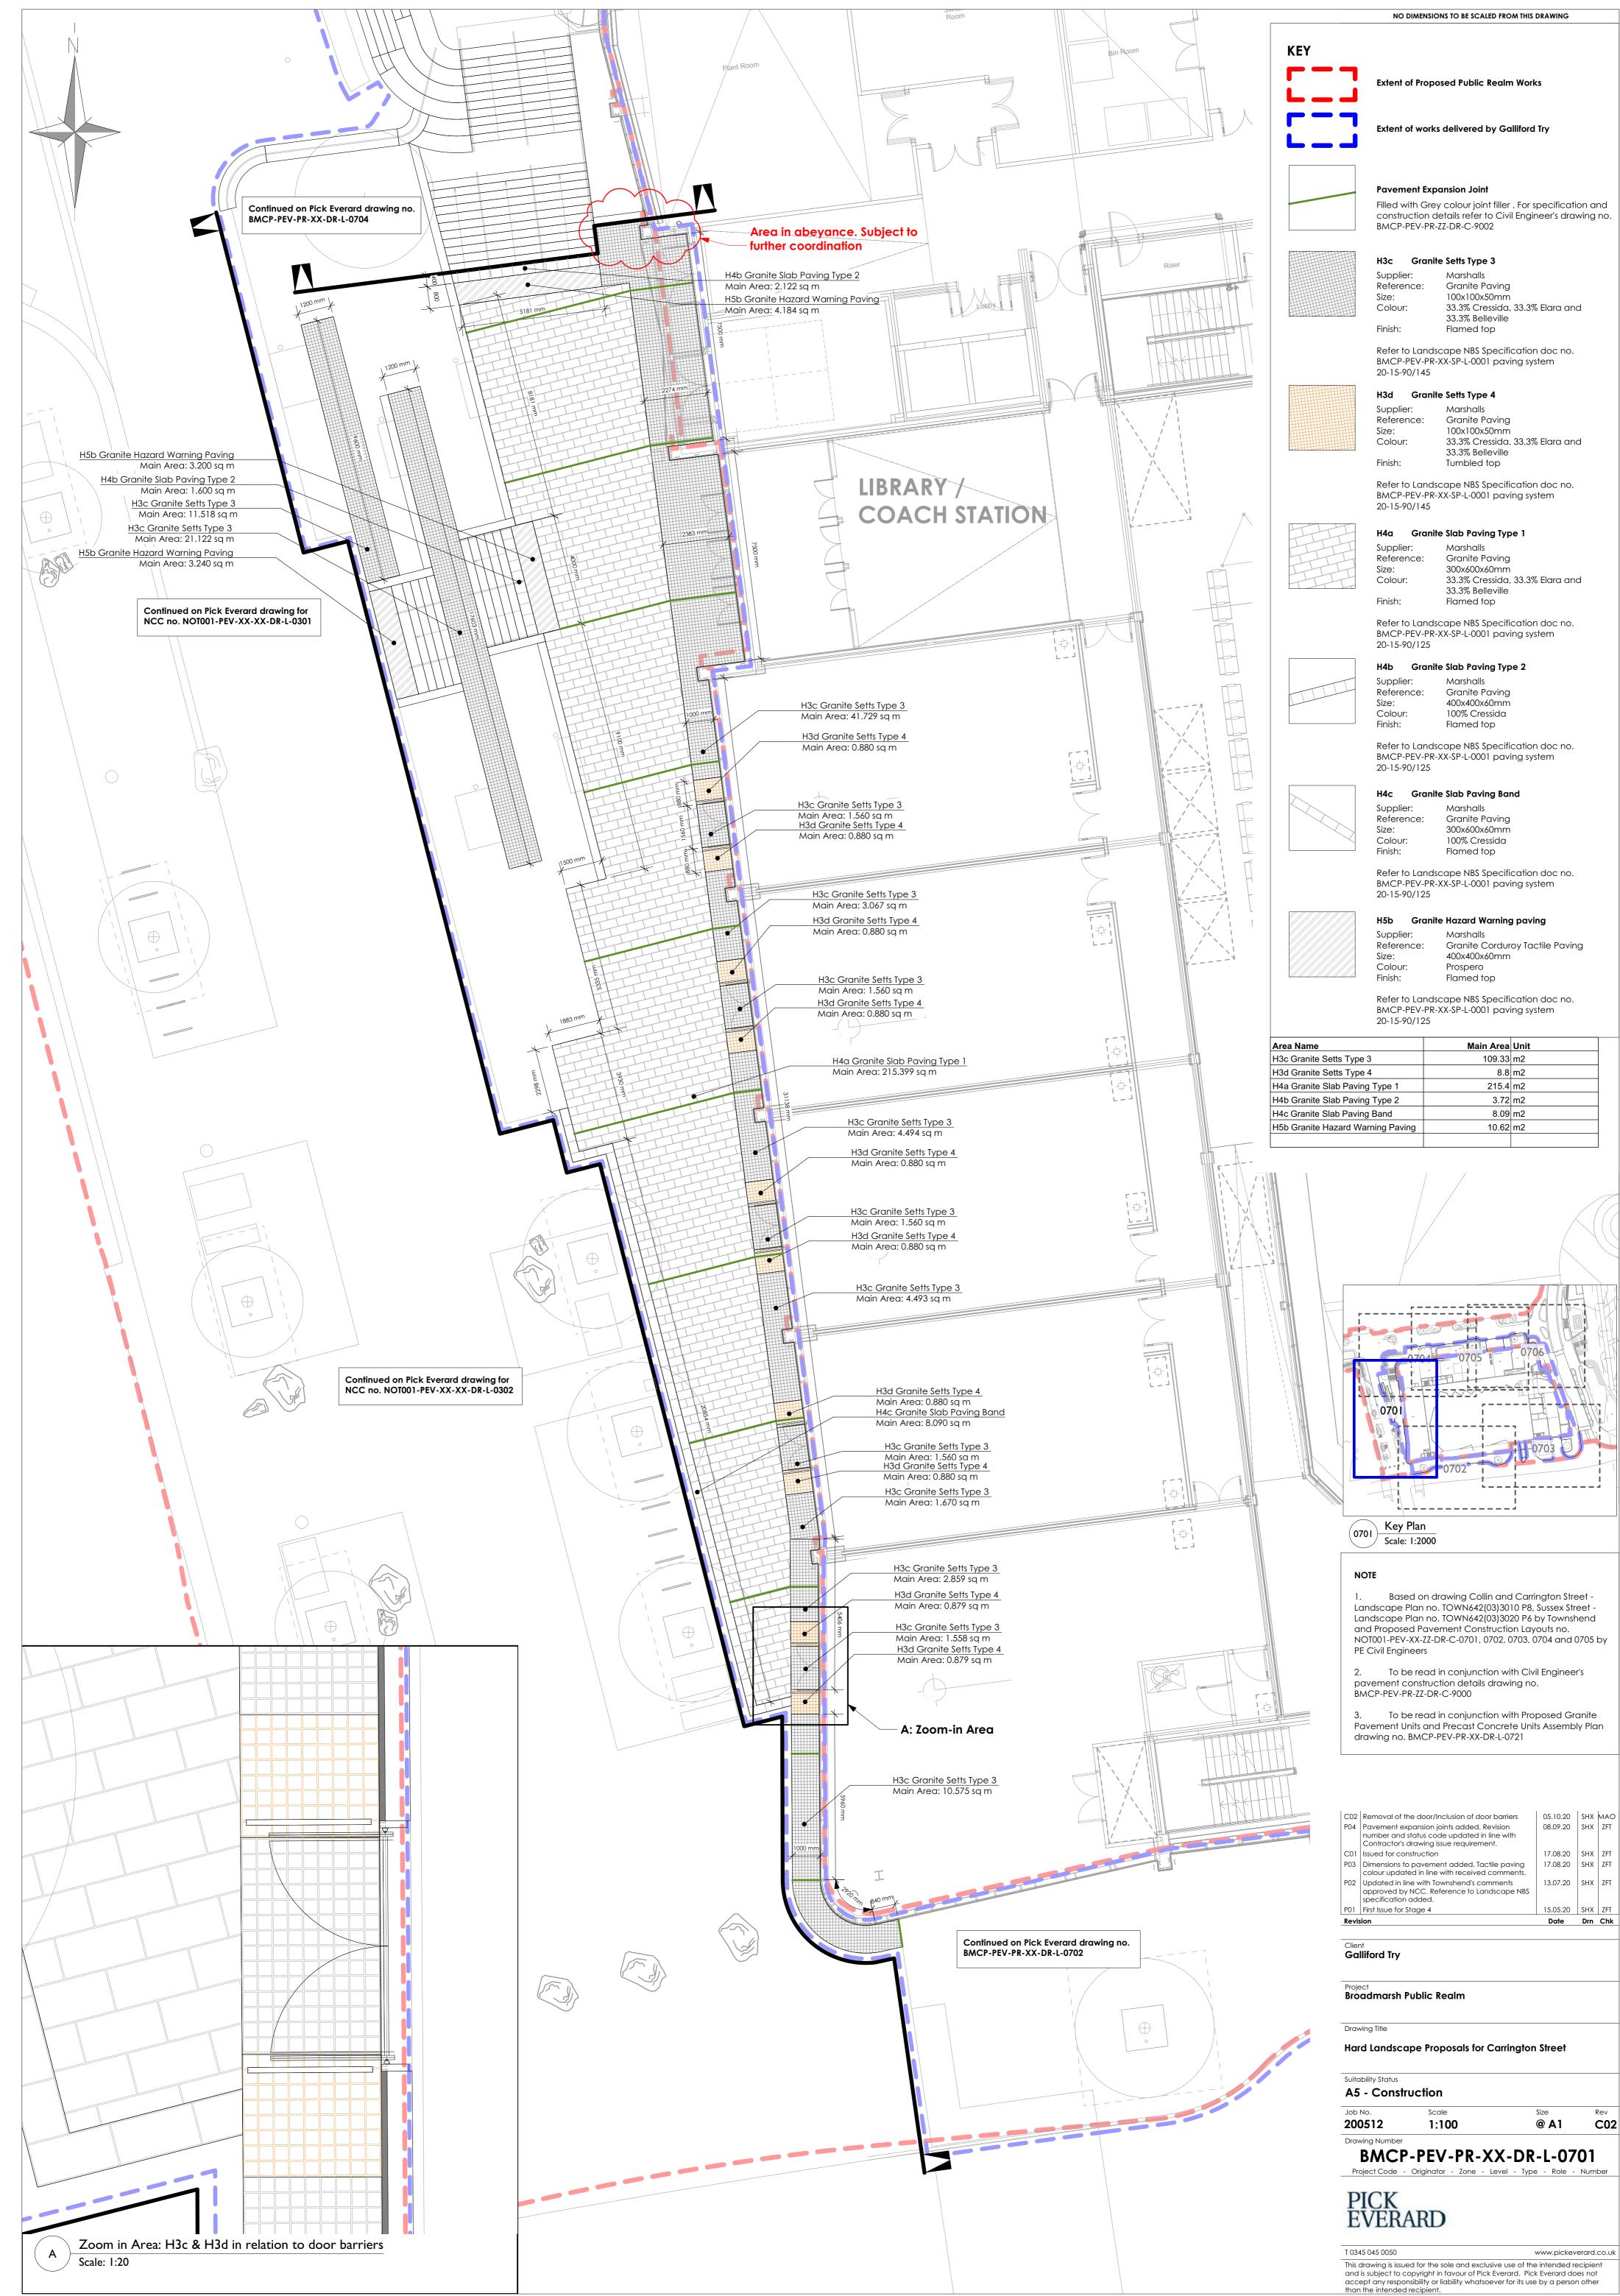

| evis | ion                                                                                                                                 | Date     | Drn | Chk |
|------|-------------------------------------------------------------------------------------------------------------------------------------|----------|-----|-----|
| 1    | First Issue for Stage 4                                                                                                             | 15.05.20 | SHX | ZFT |
| 2    | Updated in line with Townshend's comments<br>approved by NCC. Reference to Landscape NBS<br>specification added.                    | 13.07.20 | SHX | ZFT |
| 3    | Dimensions to pavement added. Tactile paving colour updated in line with received comments.