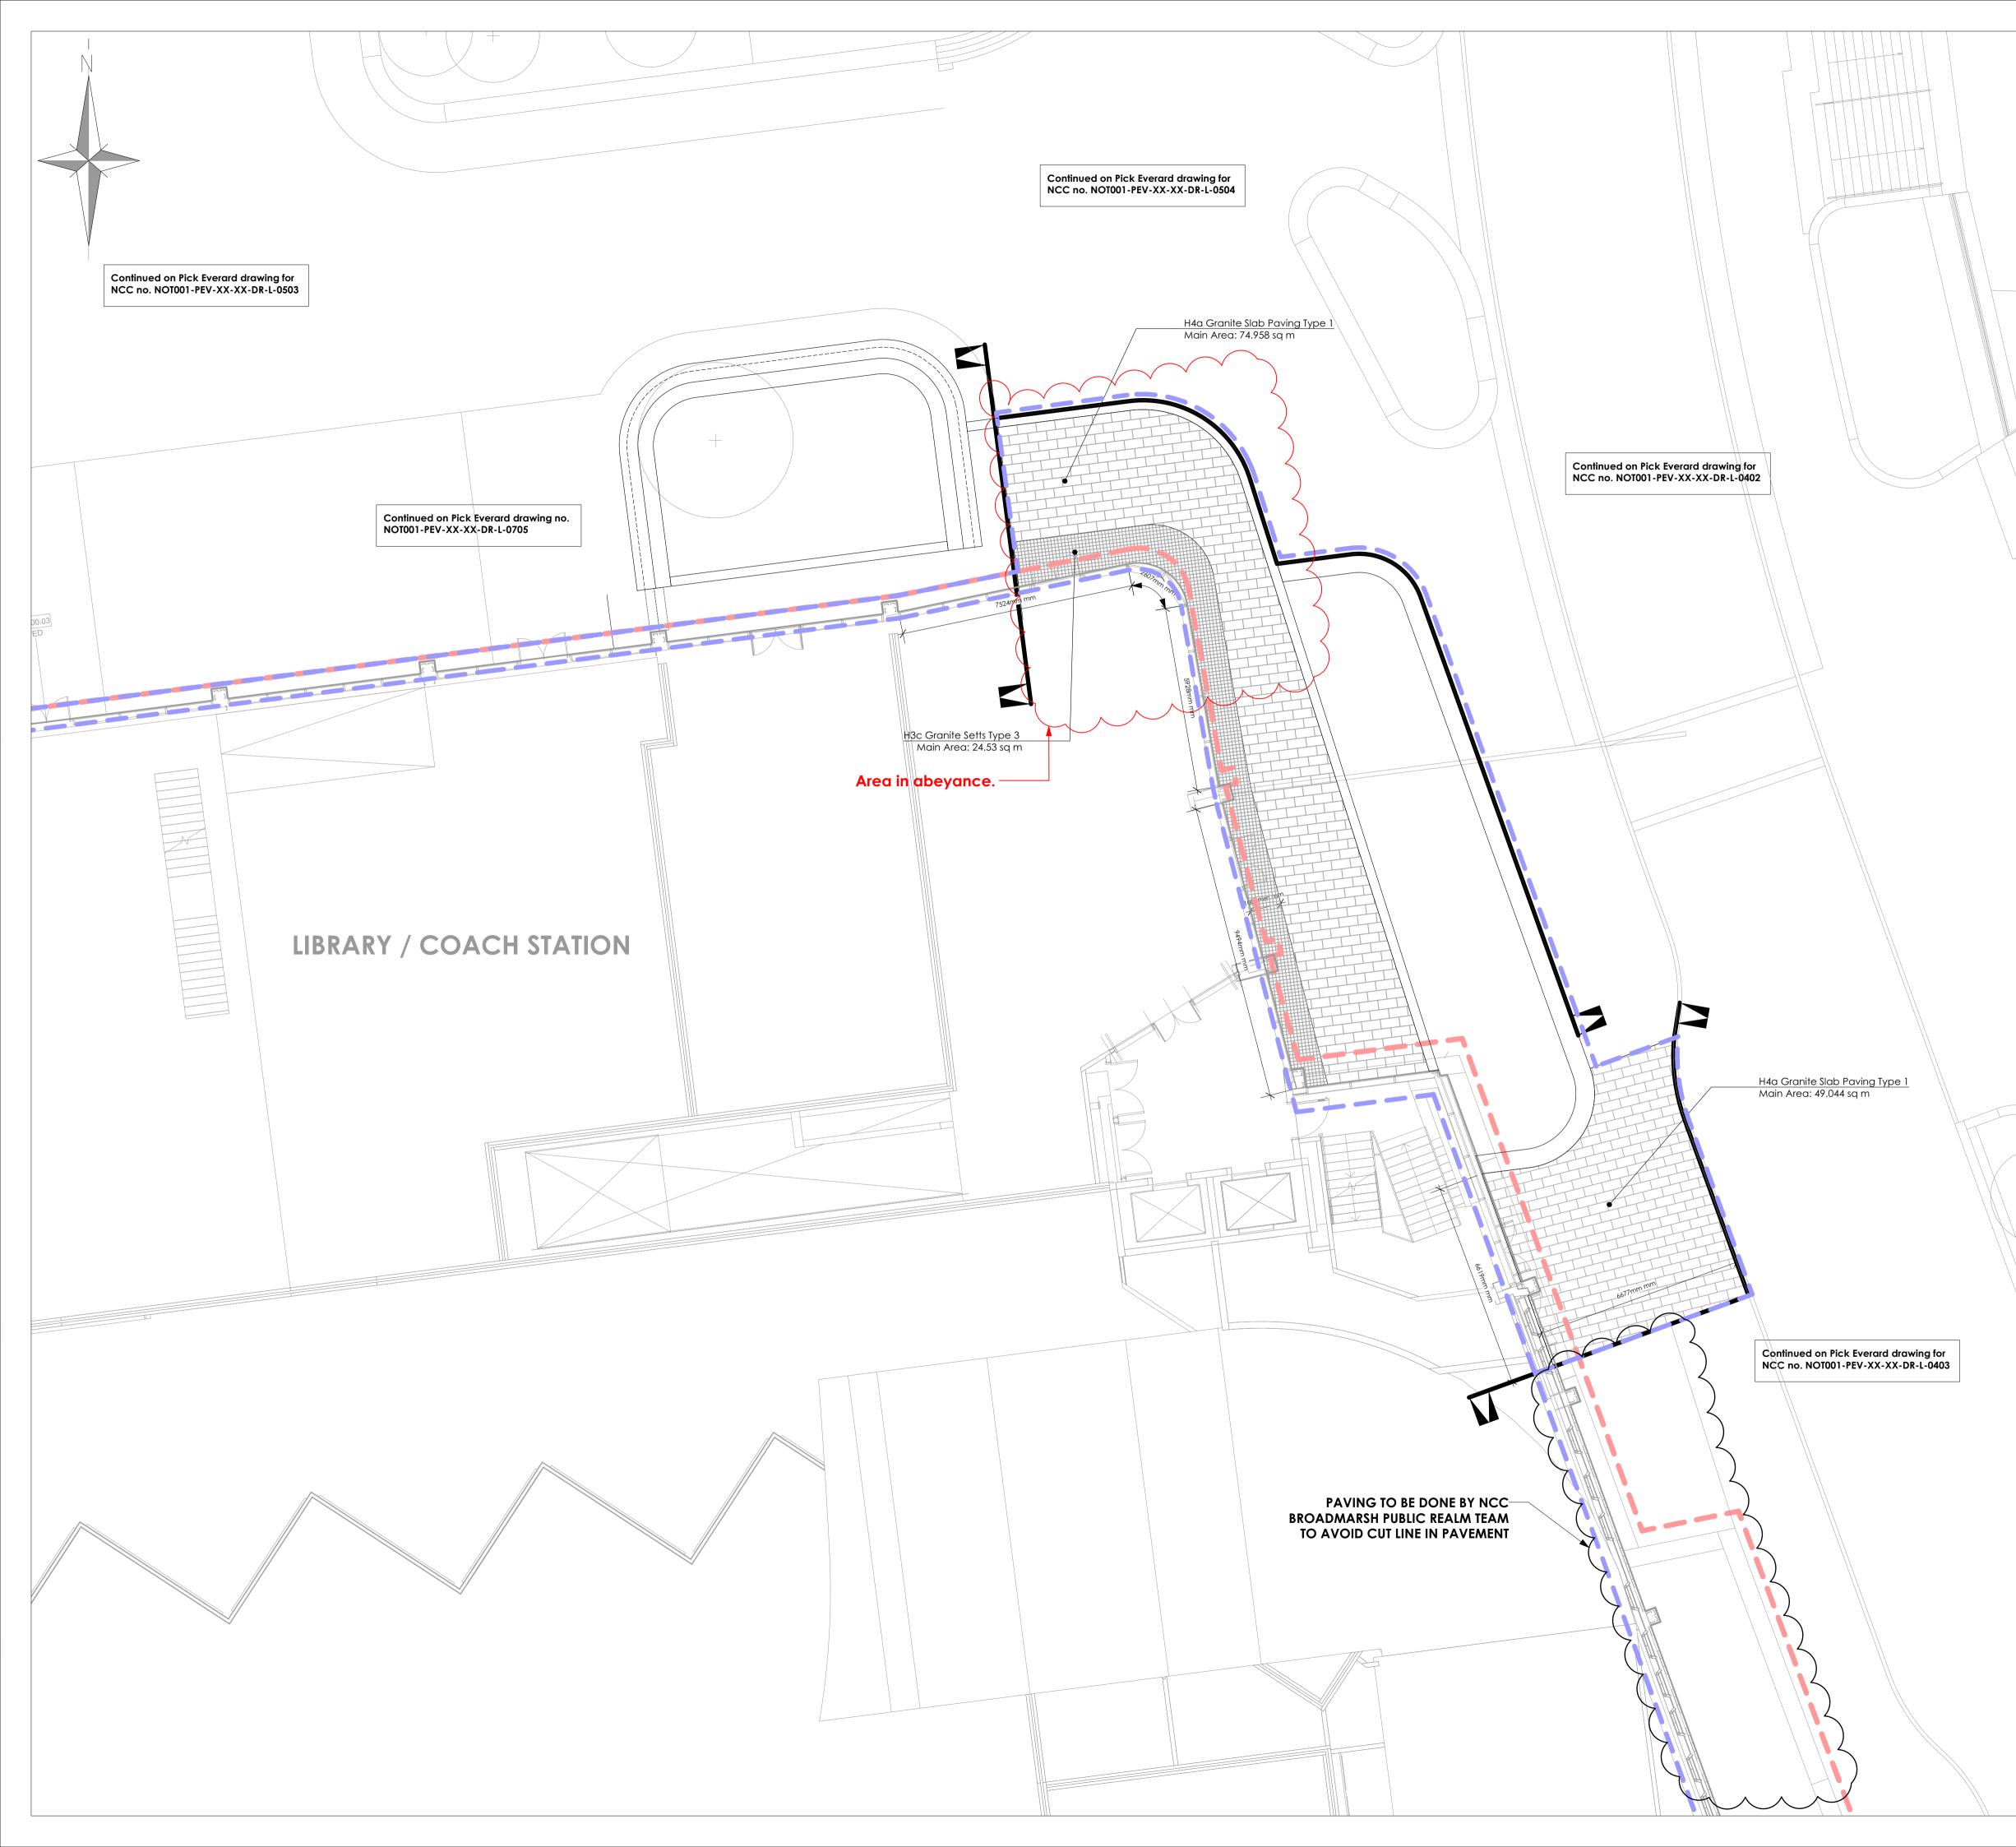

|                                    | NO                                                                                        | DIMENSIONS TO BE SCALED FROM THIS DRAWING                                                                                                                                                                                               |
|------------------------------------|-------------------------------------------------------------------------------------------|-----------------------------------------------------------------------------------------------------------------------------------------------------------------------------------------------------------------------------------------|
| KEY                                |                                                                                           | of Proposed Public Realm Works                                                                                                                                                                                                          |
|                                    | Extent of                                                                                 | of works delivered by Galliford Try                                                                                                                                                                                                     |
|                                    |                                                                                           | nce: Granite Paving<br>100x100x50mm                                                                                                                                                                                                     |
|                                    | 20-15-9<br>H4a<br>Supplie<br>Referen<br>Size:<br>Colour:<br>Finish:<br>Refer to<br>BMCP-I | Granite Slab Paving Type 1<br>er: Marshalls<br>nce: Granite Paving<br>300x600x60mm<br>: 33.3% Cressida, 33.3% Elara and<br>33.3% Belleville<br>Flamed top<br>D Landscape NBS Specification doc no.<br>PEV-PR-XX-SP-L-0001 paving system |
| Area Nan                           | 20-15-9<br>ne                                                                             | 0/125<br>Main Area Unit                                                                                                                                                                                                                 |
| H3c Gran                           | ite Setts Type 3<br>ite Slab Paving Type 1                                                | 24.53 m2<br>124 m2                                                                                                                                                                                                                      |
|                                    |                                                                                           |                                                                                                                                                                                                                                         |
|                                    |                                                                                           |                                                                                                                                                                                                                                         |
|                                    |                                                                                           |                                                                                                                                                                                                                                         |
|                                    |                                                                                           |                                                                                                                                                                                                                                         |
|                                    |                                                                                           |                                                                                                                                                                                                                                         |
|                                    |                                                                                           |                                                                                                                                                                                                                                         |
|                                    |                                                                                           |                                                                                                                                                                                                                                         |
|                                    |                                                                                           |                                                                                                                                                                                                                                         |
|                                    |                                                                                           |                                                                                                                                                                                                                                         |
|                                    |                                                                                           |                                                                                                                                                                                                                                         |
|                                    |                                                                                           |                                                                                                                                                                                                                                         |
|                                    |                                                                                           |                                                                                                                                                                                                                                         |
|                                    |                                                                                           |                                                                                                                                                                                                                                         |
|                                    |                                                                                           | sed on drawing Collin and Carrington Street -                                                                                                                                                                                           |
|                                    | Landscape<br>- Landscap<br>Townshenc<br>Layouts no                                        | Plan no. TOWN642(03)3010 P8, Sussex Street<br>be Plan no. TOWN642(03)3020 P6 by<br>and Proposed Pavement Construction<br>. NOT001-PEV-XX-ZZ-DR-C-0701, 0702, 0703,<br>705 by PE Civil Engineers                                         |
| $+$ $+$ $\square$                  | pavement                                                                                  | be read in conjunction with Civil Engineer's<br>layout and construction details drawing no.                                                                                                                                             |
|                                    | 3. To<br>Granite Pa                                                                       | PR-ZZ-DR-C-0702 and 9000<br>be read in conjunction with Proposed<br>vement Units and Precast Concrete Units<br>Plan drawing no. BMCP-PEV-PR-XX-DR-L-0722                                                                                |
|                                    | C02 Revised GT b<br>C01 Issued for cor                                                    |                                                                                                                                                                                                                                         |
|                                    | P02Updated withP01First Issue for \$                                                      | h latest site layout. NBS reference added. 13.07.20 SHX ZFT<br>Stage 4 05.06.20 SHX ZFT                                                                                                                                                 |
|                                    | Client                                                                                    | Date Drn Chk                                                                                                                                                                                                                            |
|                                    | Galliford Try                                                                             |                                                                                                                                                                                                                                         |
| Project<br>Broadmarsh Public Realm |                                                                                           |                                                                                                                                                                                                                                         |
|                                    | Drawing Title                                                                             |                                                                                                                                                                                                                                         |
|                                    | Hard Landsco                                                                              | ape Proposals for Collin Street Sheet 3                                                                                                                                                                                                 |
|                                    | Suitability Status<br>A5 - For Co                                                         | onstruction                                                                                                                                                                                                                             |
| () + ()                            | Job No.<br>200512                                                                         | Scale Size Rev   1:100 @ A1 C02                                                                                                                                                                                                         |
|                                    | Drawing Number                                                                            | P-PEV-PR-XX-DR-L-0706                                                                                                                                                                                                                   |
|                                    | Project Code -                                                                            | Originator - Zone - Level - Type - Role - Number                                                                                                                                                                                        |
|                                    | PICK<br>EVER/                                                                             | ARD                                                                                                                                                                                                                                     |
|                                    | T 0345 045 0050                                                                           |                                                                                                                                                                                                                                         |
|                                    | This drawing is issue<br>and is subject to c<br>accept any respo                          | www.pickeverard.co.uk<br>ed for the sole and exclusive use of the intended recipient<br>opyright in favour of Pick Everard. Pick Everard does not<br>nsibility or liability whatsoever for its use by a person other                    |
|                                    | than the intended                                                                         | recipient.                                                                                                                                                                                                                              |