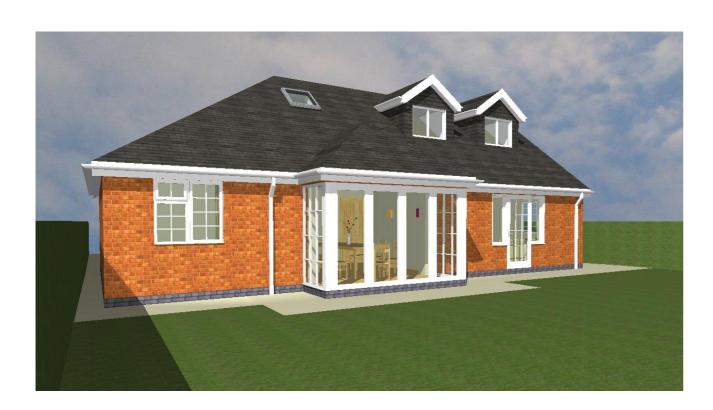

JOB REF: DATE: 09/03/2020
DWG No: REV: SK1.3 -

DWG TITLE:
Proposed Rear Elevation

DRAWN BY / CHECKED BY:
JM / JM

CLIENT:
Mr & Mrs Maxey

ADDRESS: 22 Lowdham Lane, Nottinghamshire NG14 6D PROJECT TITLE:

Loft and Rear Extension