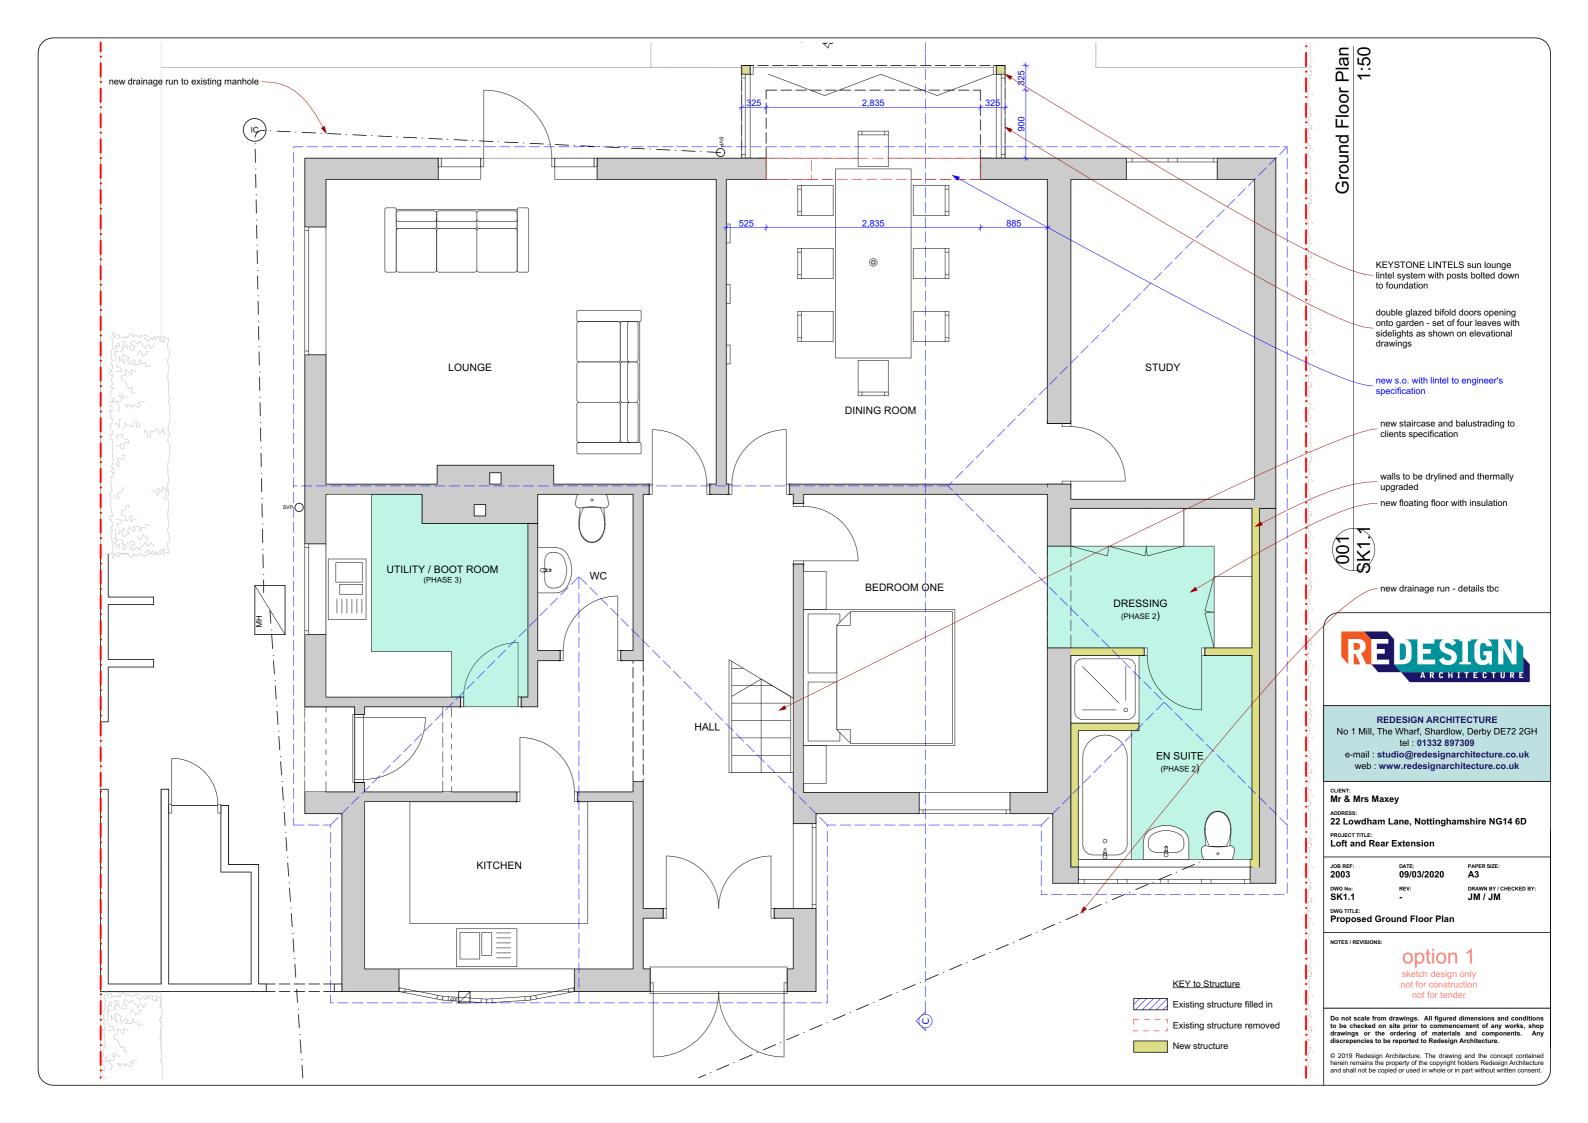

REDESIGN

CLIENT:
Mr & Mrs Maxey

ADDRESS:
22 Lowdham Lane, Nottinghamshire NG14 6D
PROJECT TITLE:
Loft and Rear Extension

NOTES / REVISIONS:

option 1 sketch design only not for construction not for tender Do not scale from drawings. All figured dimensions and conditions to be checked on site prior to commencement of any works, shop drawings or the ordering of materials and components. Any discrepencies to be reported to Redesign Architecture.

© 2019 Redesign Architecture. The drawing and the concept contained herein remains the property of the copyright holders Redesign Architecture and shall not be copied or used in whole or in part without written consent.