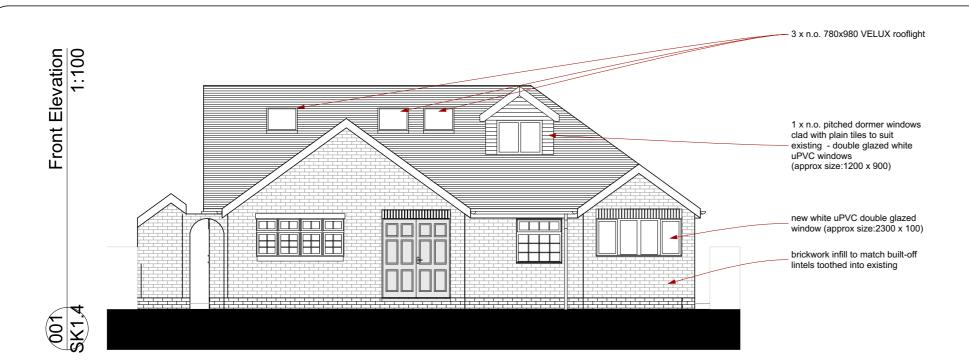

JOB REF: 2003 DATE: 09/03/2020 DWG No: SK1.4

DRAWN BY / CHECKED BY:

DWG TITLE:
Proposed Front Elevation

CLIENT:
Mr & Mrs Maxey

ADDRESS: 22 Lowdham Lane, Nottinghamshire NG14 6D PROJECT TITLE:

Loft and Rear Extension

NOTES / REVISIONS:

option 1 sketch design only not for construction not for tender

© 2019 Redesign Architecture. The drawing and the concept contained herein remains the property of the copyright holders Redesign Architecture and shall not be copied or used in whole or in part without written consent.