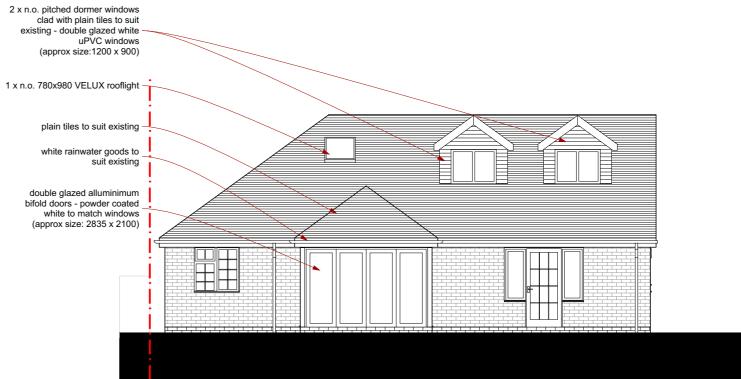

JOB REF: DATE: 09/03/2020
DWG No: REV: SK1.3 -

DWG TITLE:
Proposed Rear Elevation

DRAWN BY / CHECKED BY:
JM / JM

CLIENT:
Mr & Mrs Maxey

ADDRESS: 22 Lowdham Lane, Nottinghamshire NG14 6D PROJECT TITLE:

Loft and Rear Extension

NOTES / REVISIONS:

option 1 sketch design only not for construction not for tender

© 2019 Redesign Architecture. The drawing and the concept contained herein remains the property of the copyright holders Redesign Architecture and shall not be copied or used in whole or in part without written consent.