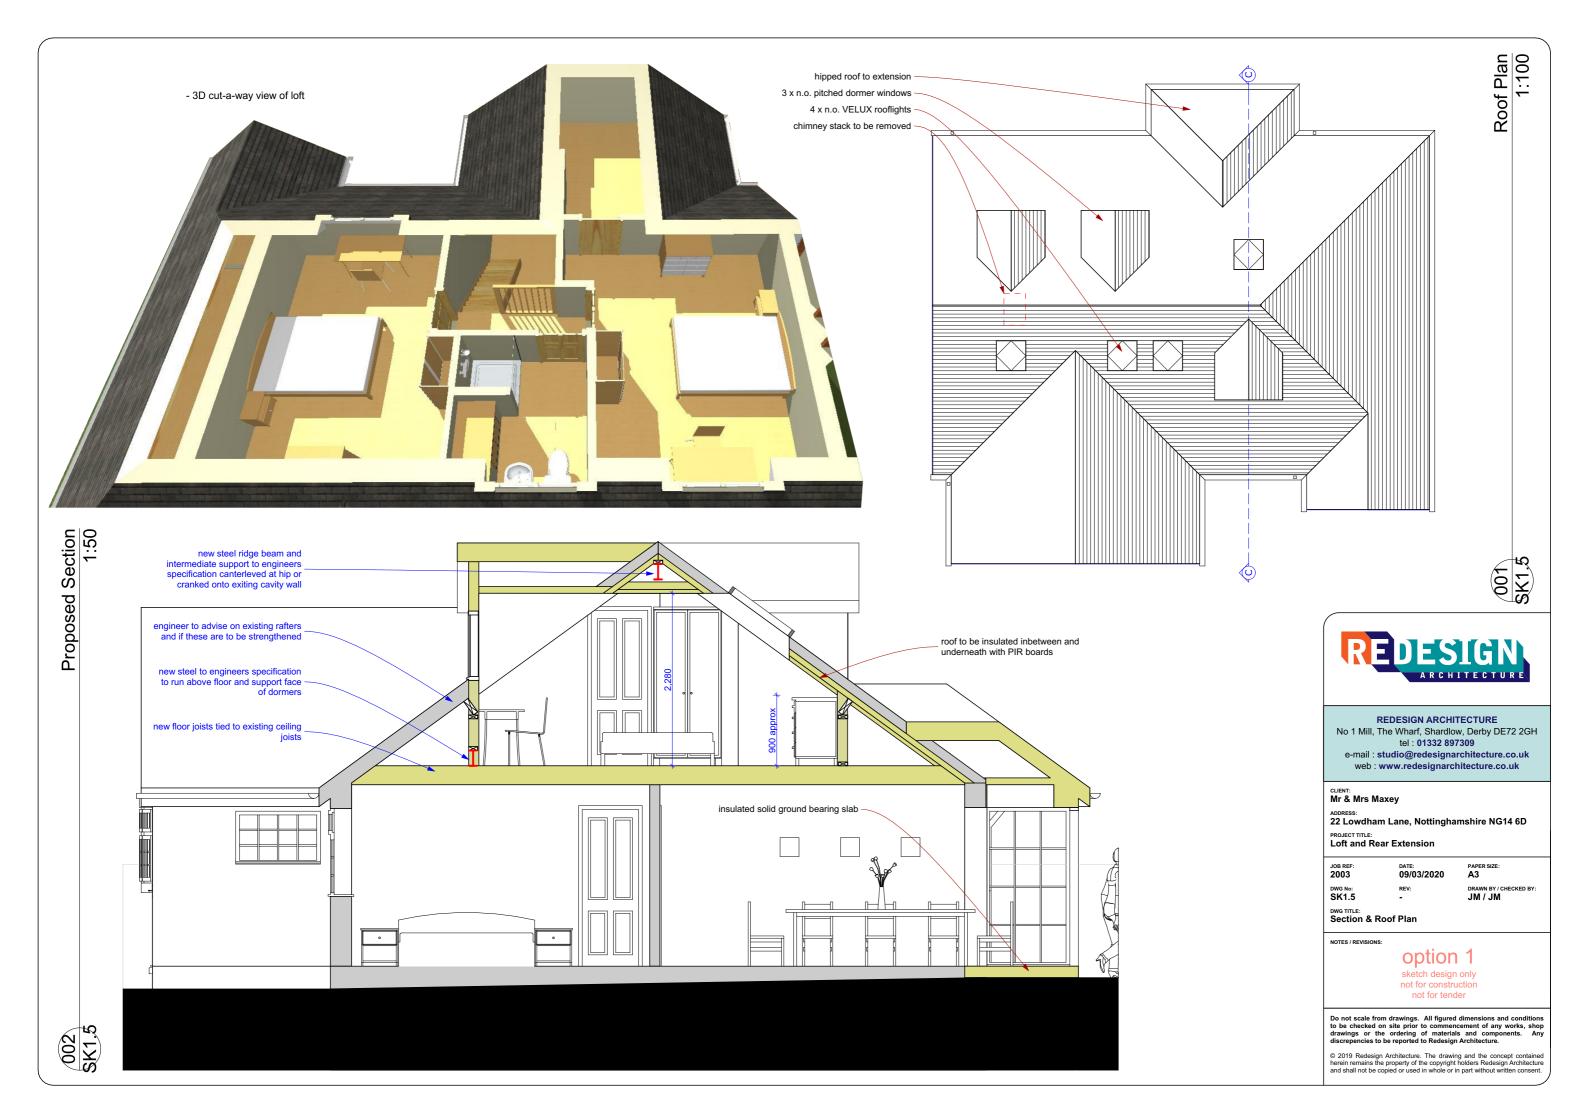

REDESIGN

CLIENT:
Mr & Mrs Maxey

ADDRESS:
22 Lowdham Lane, Nottinghamshire NG14 6D
PROJECT TITLE:
Loft and Rear Extension

NOTES / REVISIONS:

option 1 sketch design only not for construction not for tender Do not scale from drawings. All figured dimensions and conditions to be checked on site prior to commencement of any works, shop drawings or the ordering of materials and components. Any discrepencies to be reported to Redesign Architecture.