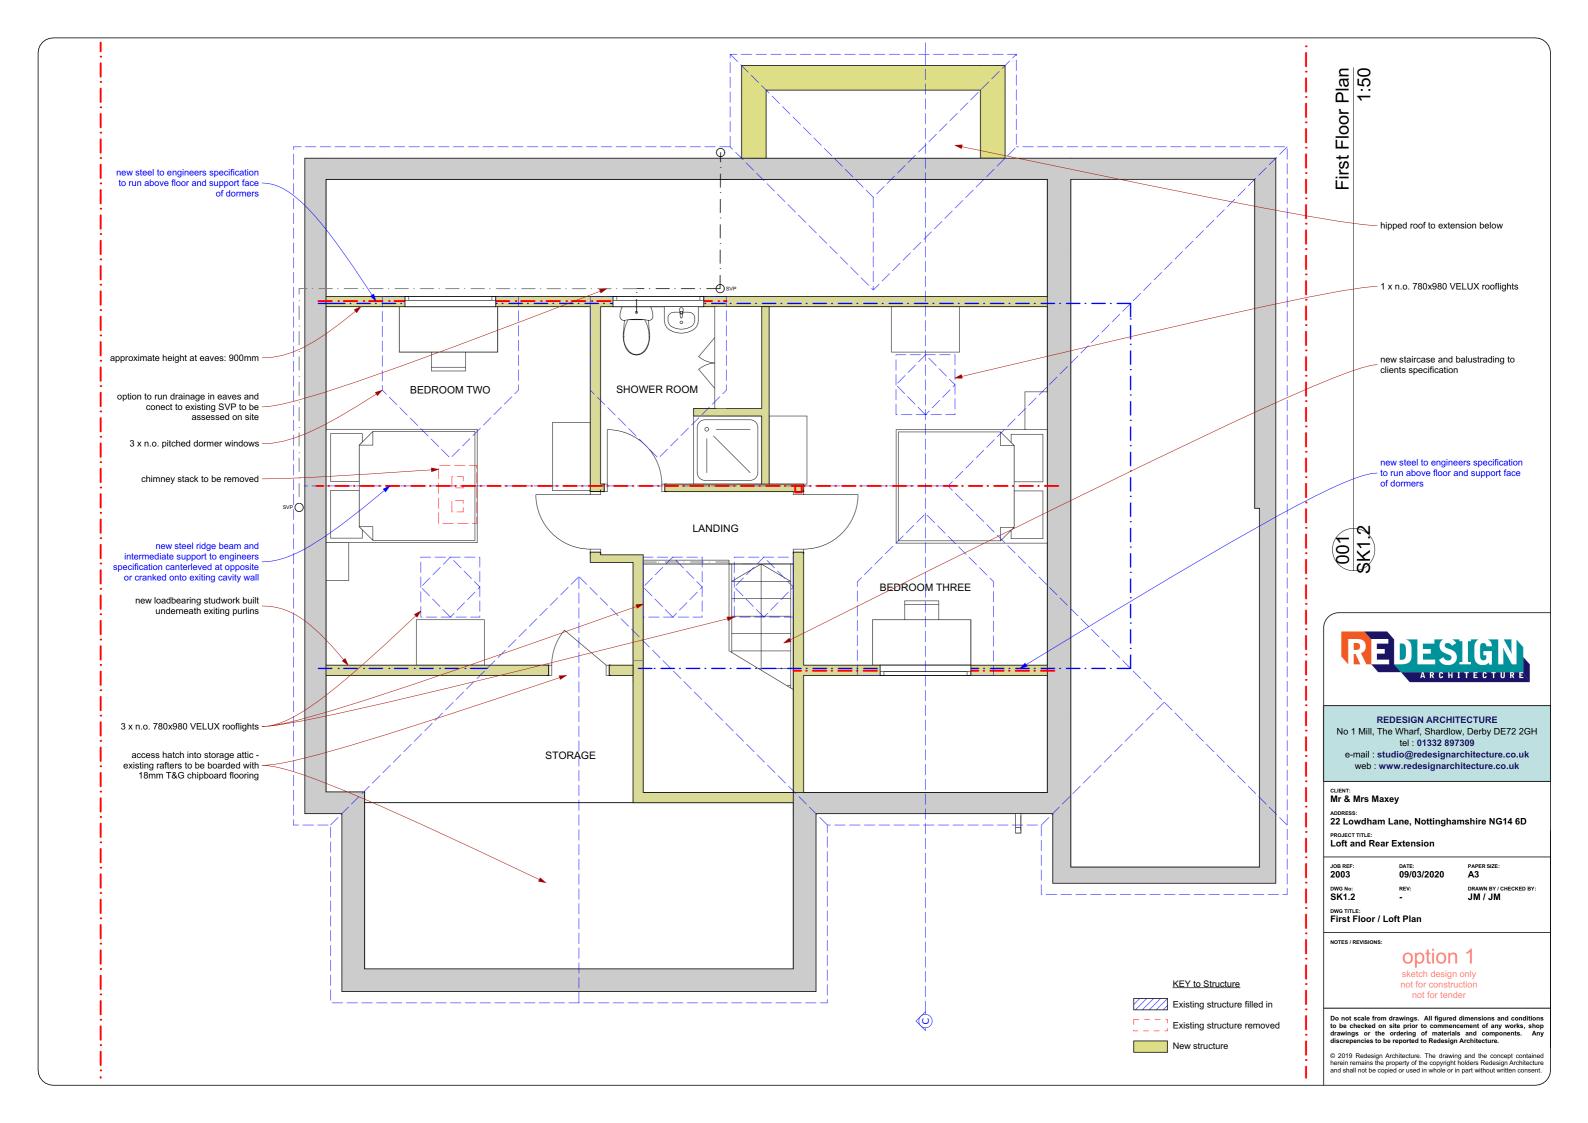

REDESIGN

CLIENT:
Mr & Mrs Maxey

ADDRESS:
22 Lowdham Lane, Nottinghamshire NG14 6D
PROJECT TITLE:
Loft and Rear Extension

NOTES / REVISIONS:

option 1 sketch design only not for construction not for tender Do not scale from drawings. All figured dimensions and conditions to be checked on site prior to commencement of any works, shop drawings or the ordering of materials and components. Any discrepencies to be reported to Redesign Architecture.

© 2019 Redesign Architecture. The drawing and the concept contained herein remains the property of the copyright holders Redesign Architecture and shall not be copied or used in whole or in part without written consent.