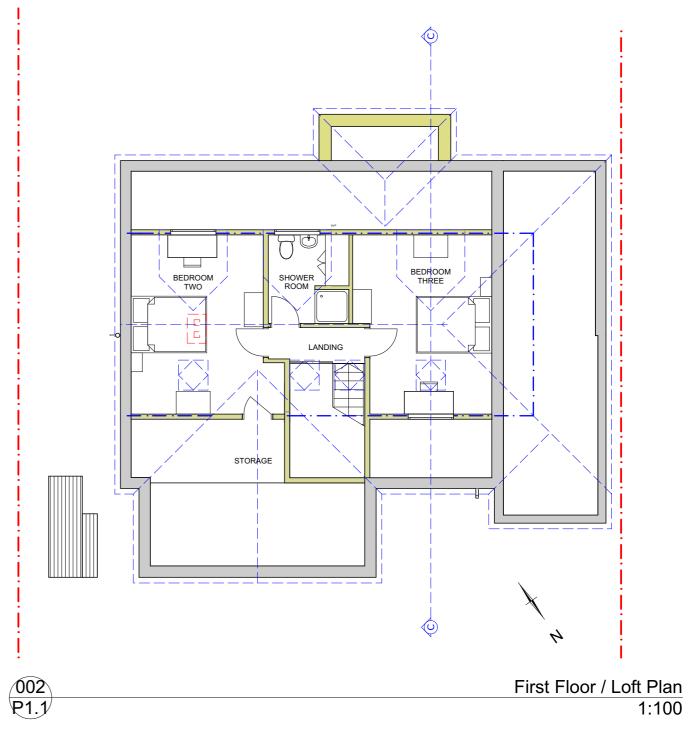

Mr & Mrs Maxey 2003 05/0

ADDRESS: 22 Lowdham Lane, Woodborough, NG14 6DL P1.1 -

JOB REF: DATE: PAPER SIZE: 2003 05/04/2021 A3

DWG No: REV: DRAWN BY / CHECKED BY P1.1 - JM / JM

DWG TITLE:
Proposed Floor Plans