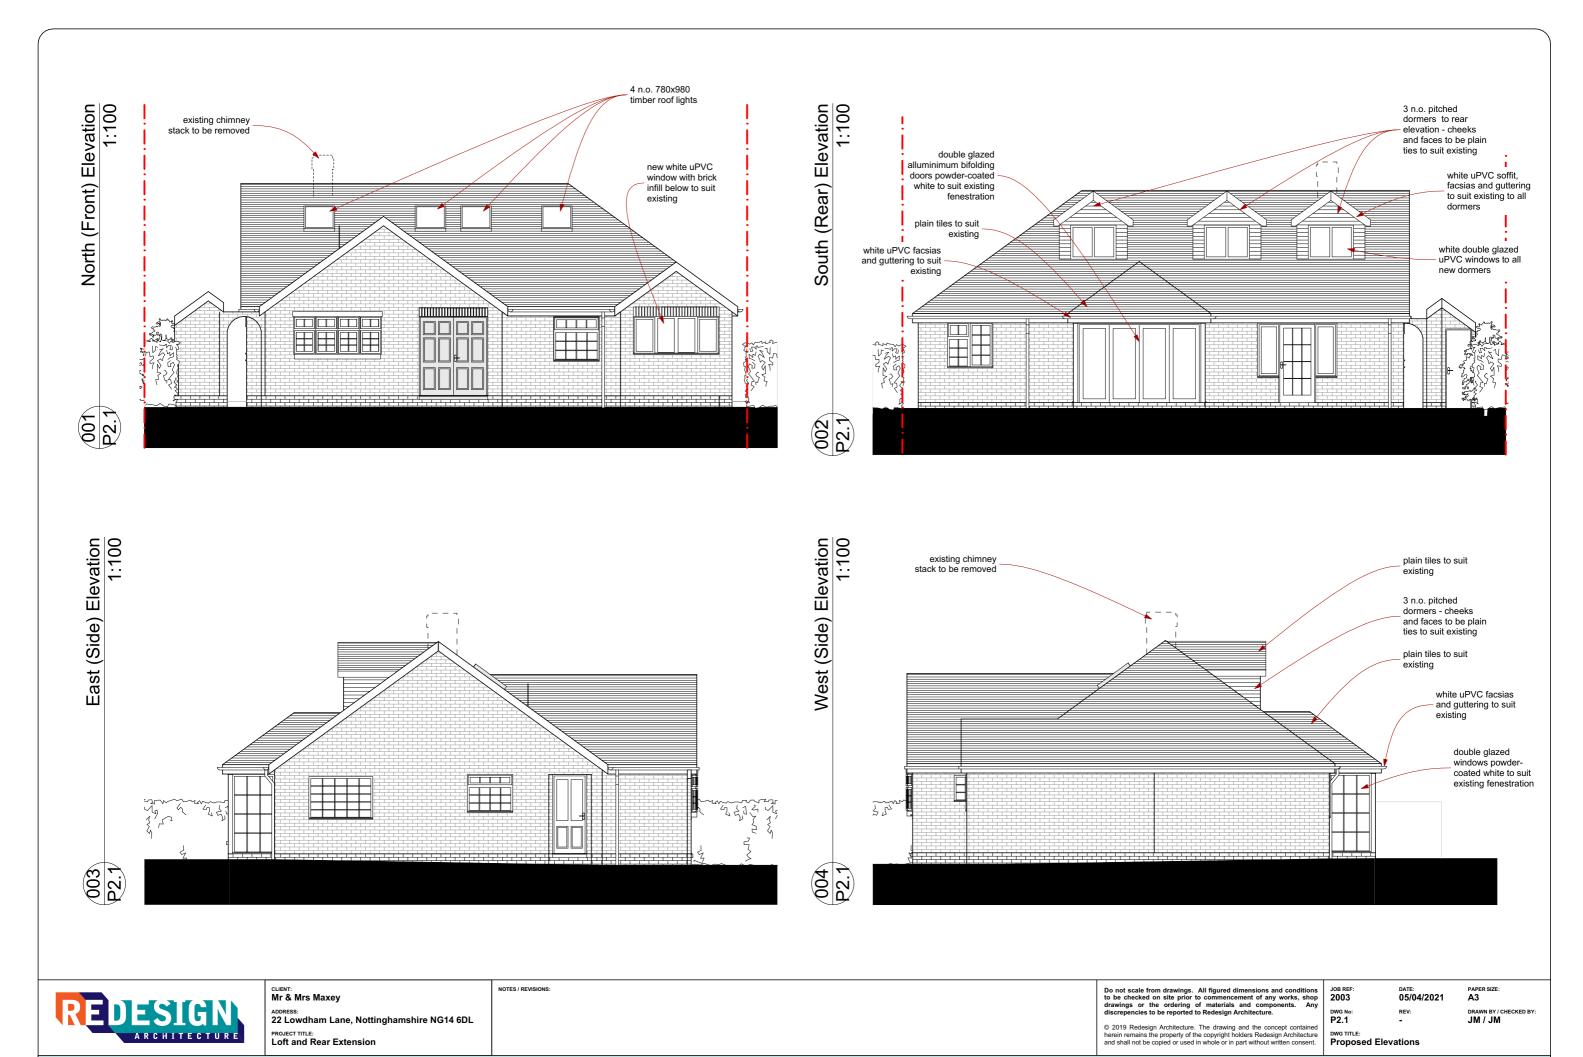

JOB REF: 2003 DATE: 05/04/2021 DWG No: E2.1

PAPER SIZE:

DRAWN BY / CHECKED BY:

DWG TITLE:
Existing Elevations

KEY to Structure

Existing structure filled in

Existing structure removed

New structure