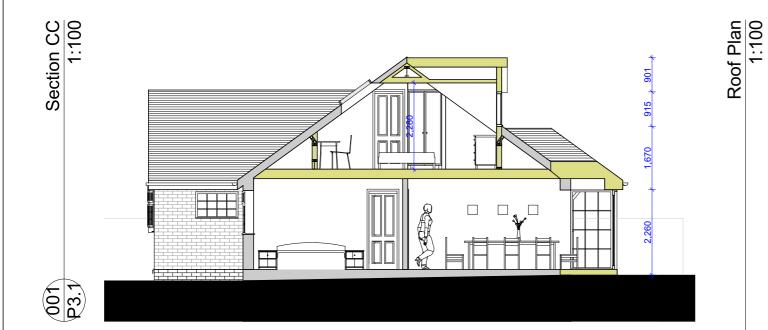

GH
tel: 01332 897309
e-mail: studio@redesignarchitecture.co.uk

web : www.redesignarchitecture.co.uk

Mr & Mrs Maxey 2003 05/0

ADDRESS: 22 Lowdham Lane, Woodborough, NG14 6DL P1.1 -

JOB REF: DATE: PAPER SIZE: 2003 05/04/2021 A3

DWG No: REV: DRAWN BY / CHECKED BY P1.1 - JM / JM

DWG TITLE:
Proposed Floor Plans

Do not scale from drawings. All figured dimensions and conditions to be checked on site prior to commencement of any works, shop drawings or the ordering of materials and components. Any discrepencies to be reported to Redesign Architecture.

© 2019 Redesign Architecture. The drawing and the concept contained herein remains the property of the copyright holders Redesign Architecture and shall not be copied or used in whole or in part without written consent.

NOTES / DEVISIONS







CAD perspective view of rear elevation





CLIENT: Mr & Mrs Maxey

ADDRESS:
22 Lowdham Lane, Woodborough, NG14 6DL

PROJECT TITLE:
Loft and Rear Extension

Do not scale from drawings. All figured dimensions and conditions to be checked on site prior to commencement of any works, shop drawings or the ordering of materials and components. Any discrepencies to be reported to Redesign Architecture.

© 2019 Redesign Architecture. The drawing and the concept contained herein remains the property of the copyright holders Redesign Architecture and shall not be copied or used in whole or in part without written consent.

REDESIGN ARCHITECTURE
No 1 Mill, The Wharf, Shardlow, Derby DE72 2GH tel: 01332 897309

e-mail: studio@redesignarchitecture.co.uk web: www.redesignarchitecture.co.uk

DATE: PA