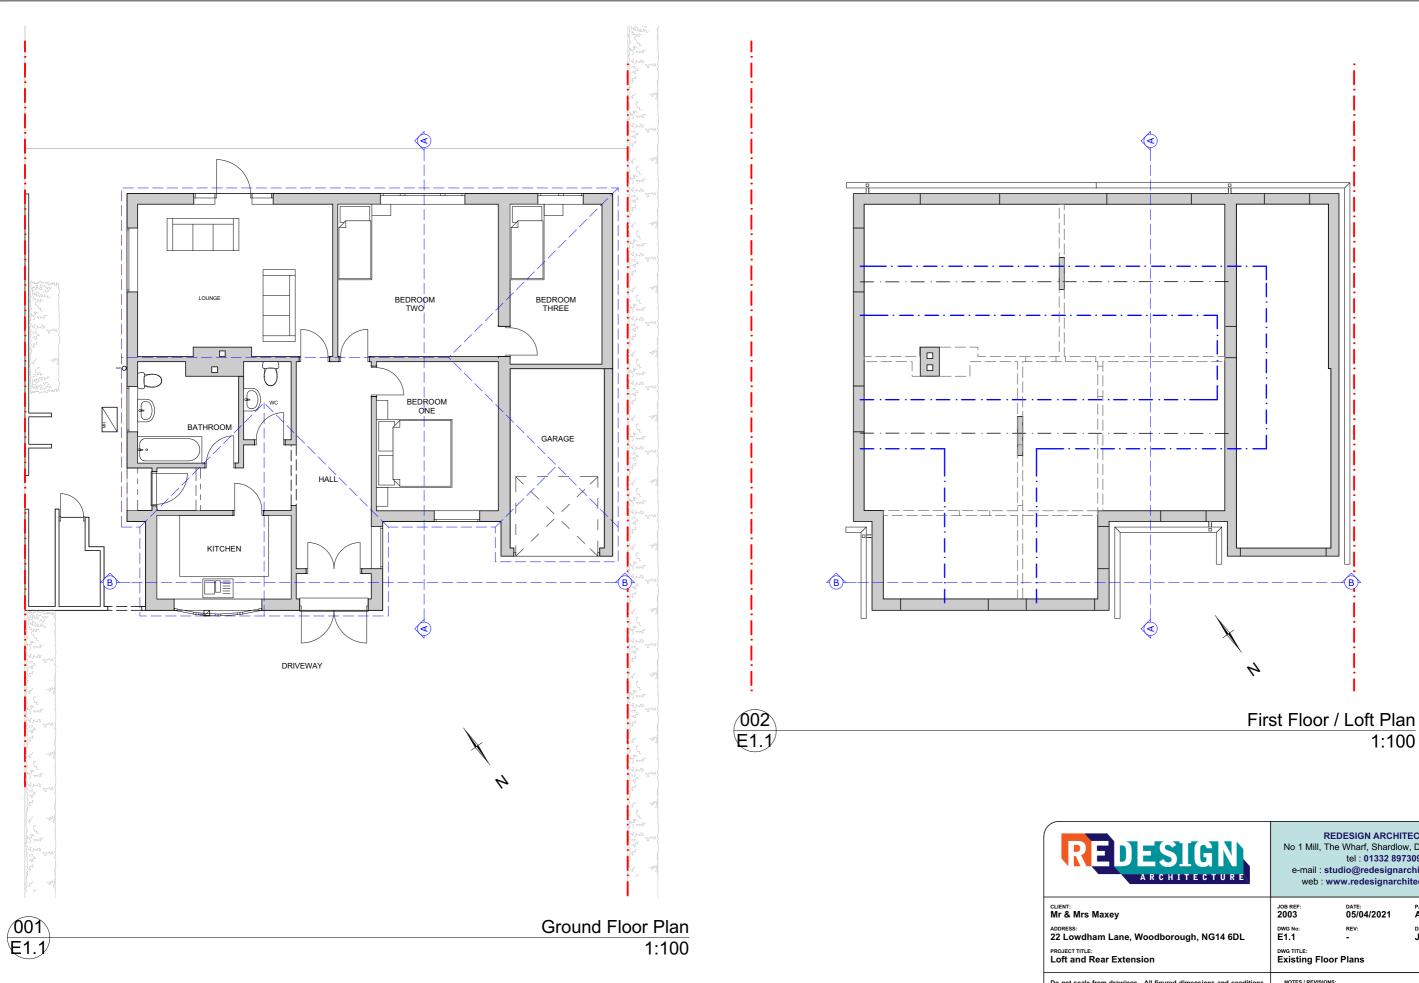

REDESIGN ARCHITECTURE
No 1 Mill, The Wharf, Shardlow, Derby DE72 2GH tel: 01332 897309 e-mail: studio@redesignarchitecture.co.uk web: www.redesignarchitecture.co.uk

1:100

Do not scale from drawings. All figured dimensions and conditions to be checked on site prior to commencement of any works, shop drawings or the ordering of materials and components. Any discrepencies to be reported to Redesign Architecture.

Mr & Mrs Maxey 2003 05/0

ADDRESS: 22 Lowdham Lane, Woodborough, NG14 6DL P1.1 -

JOB REF: DATE: PAPER SIZE: 2003 05/04/2021 A3

DWG No: REV: DRAWN BY / CHECKED BY P1.1 - JM / JM

DWG TITLE:
Proposed Floor Plans