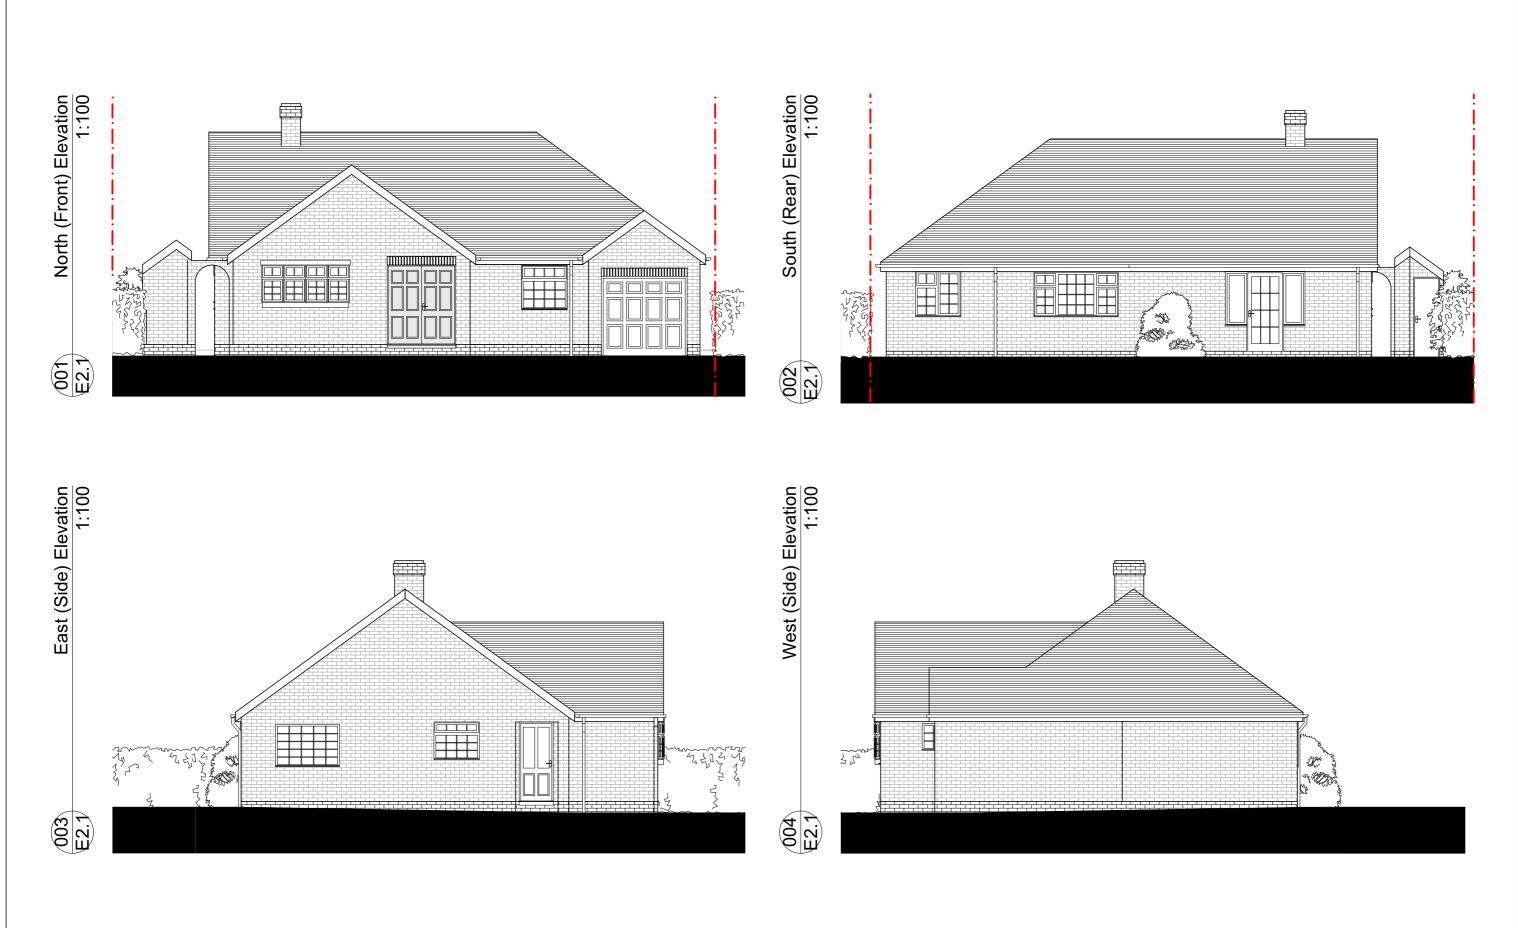

JOB REF: 2003 DATE: 05/04/2021 DWG No: E2.1

PAPER SIZE:

DRAWN BY / CHECKED BY:

DWG TITLE:
Existing Elevations

KEY to Structure

Existing structure filled in

Existing structure removed

New structure

REDESIGN

CLIENT:
Mr & Mrs Maxey

PROJECT TITLE:

Loft and Rear Extension

REDESIGN ARCHITECTURE
No 1 Mill, The Wharf, Shardlow, Derby DE72 2GH
tel: 01332 897309
e-mail: studio@redesignarchitecture.co.uk

web : www.redesignarchitecture.co.uk