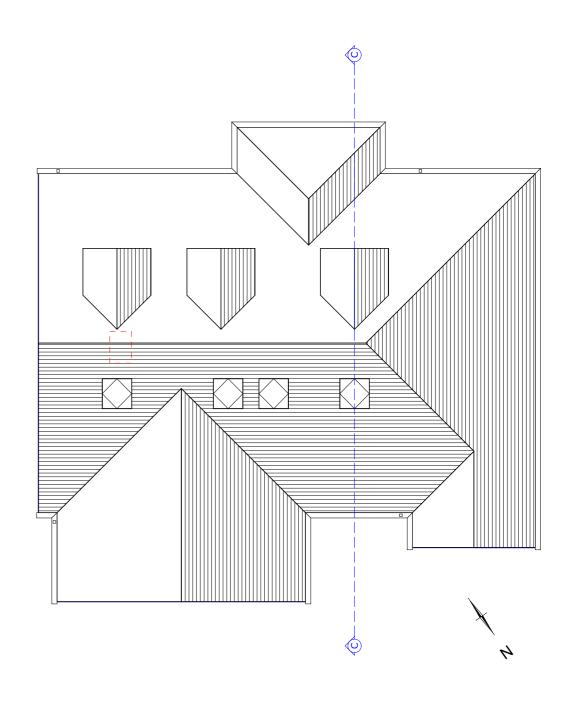

Mapping contents (c) Crown copyright and database rights 2020 Ordnance Survey 100035207

Site Location Plan 001 L1.1 1:1250

4 n.o. proposed roof lights 3 n.o. proposed pitched roof dormers pitched roof of proposed rear extension Block Plan 1:200