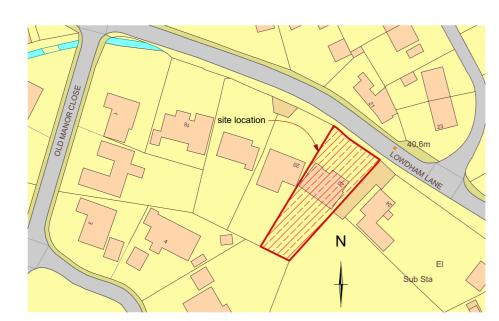

Mapping contents (c) Crown copyright and database rights 2020 Ordnance Survey 100035207

Site Location Plan 001 L1.1 1:1250

4 n.o. proposed roof lights 3 n.o. proposed pitched roof dormers pitched roof of proposed rear extension Block Plan 1:200

CLIENT:
Mr & Mrs Maxey

ADDRESS:
22 Lowdham Lane, Nottinghamshire NG14 6DL PROJECT TITLE:

Loft and Rear Extension

NOTES / REVISIONS:

DATE: 05/04/2021 DWG No: L1.1 DRAWN BY / CHECKED BY:

DWG TITLE:
Site Location and Block Plan