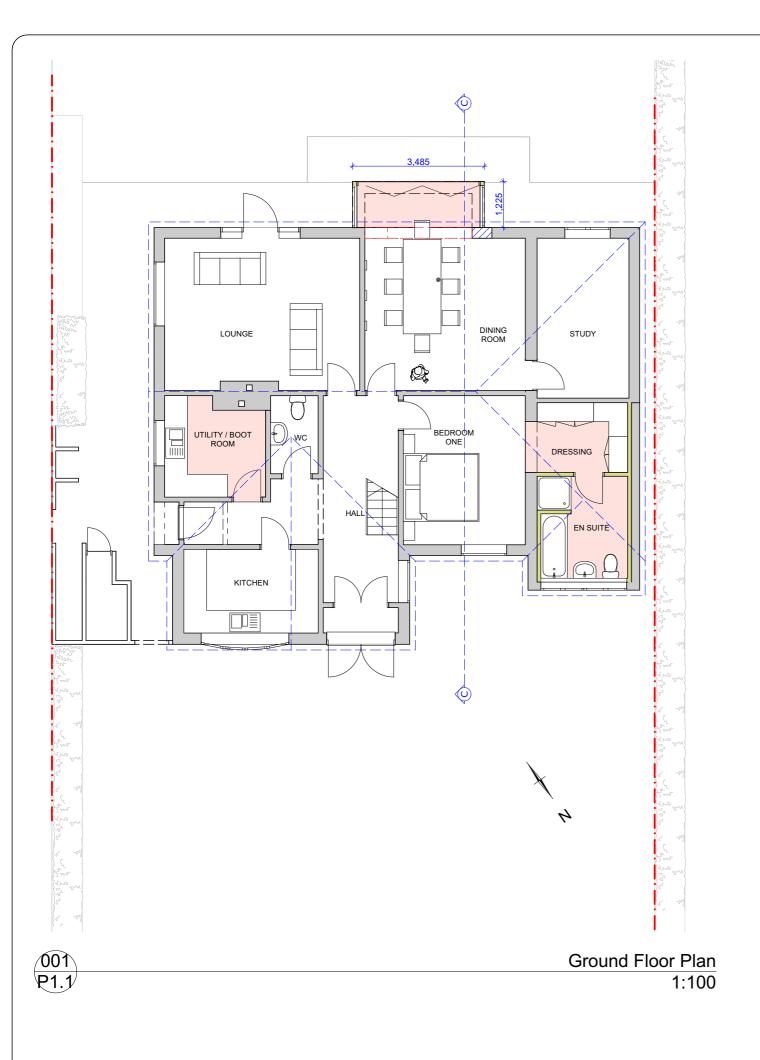

Mr & Mrs Maxey 2003 05/0

ADDRESS: 22 Lowdham Lane, Woodborough, NG14 6DL P1.1 -

JOB REF: DATE: PAPER SIZE: 2003 05/04/2021 A3

DWG No: REV: DRAWN BY / CHECKED BY P1.1 - JM / JM

DWG TITLE:
Proposed Floor Plans