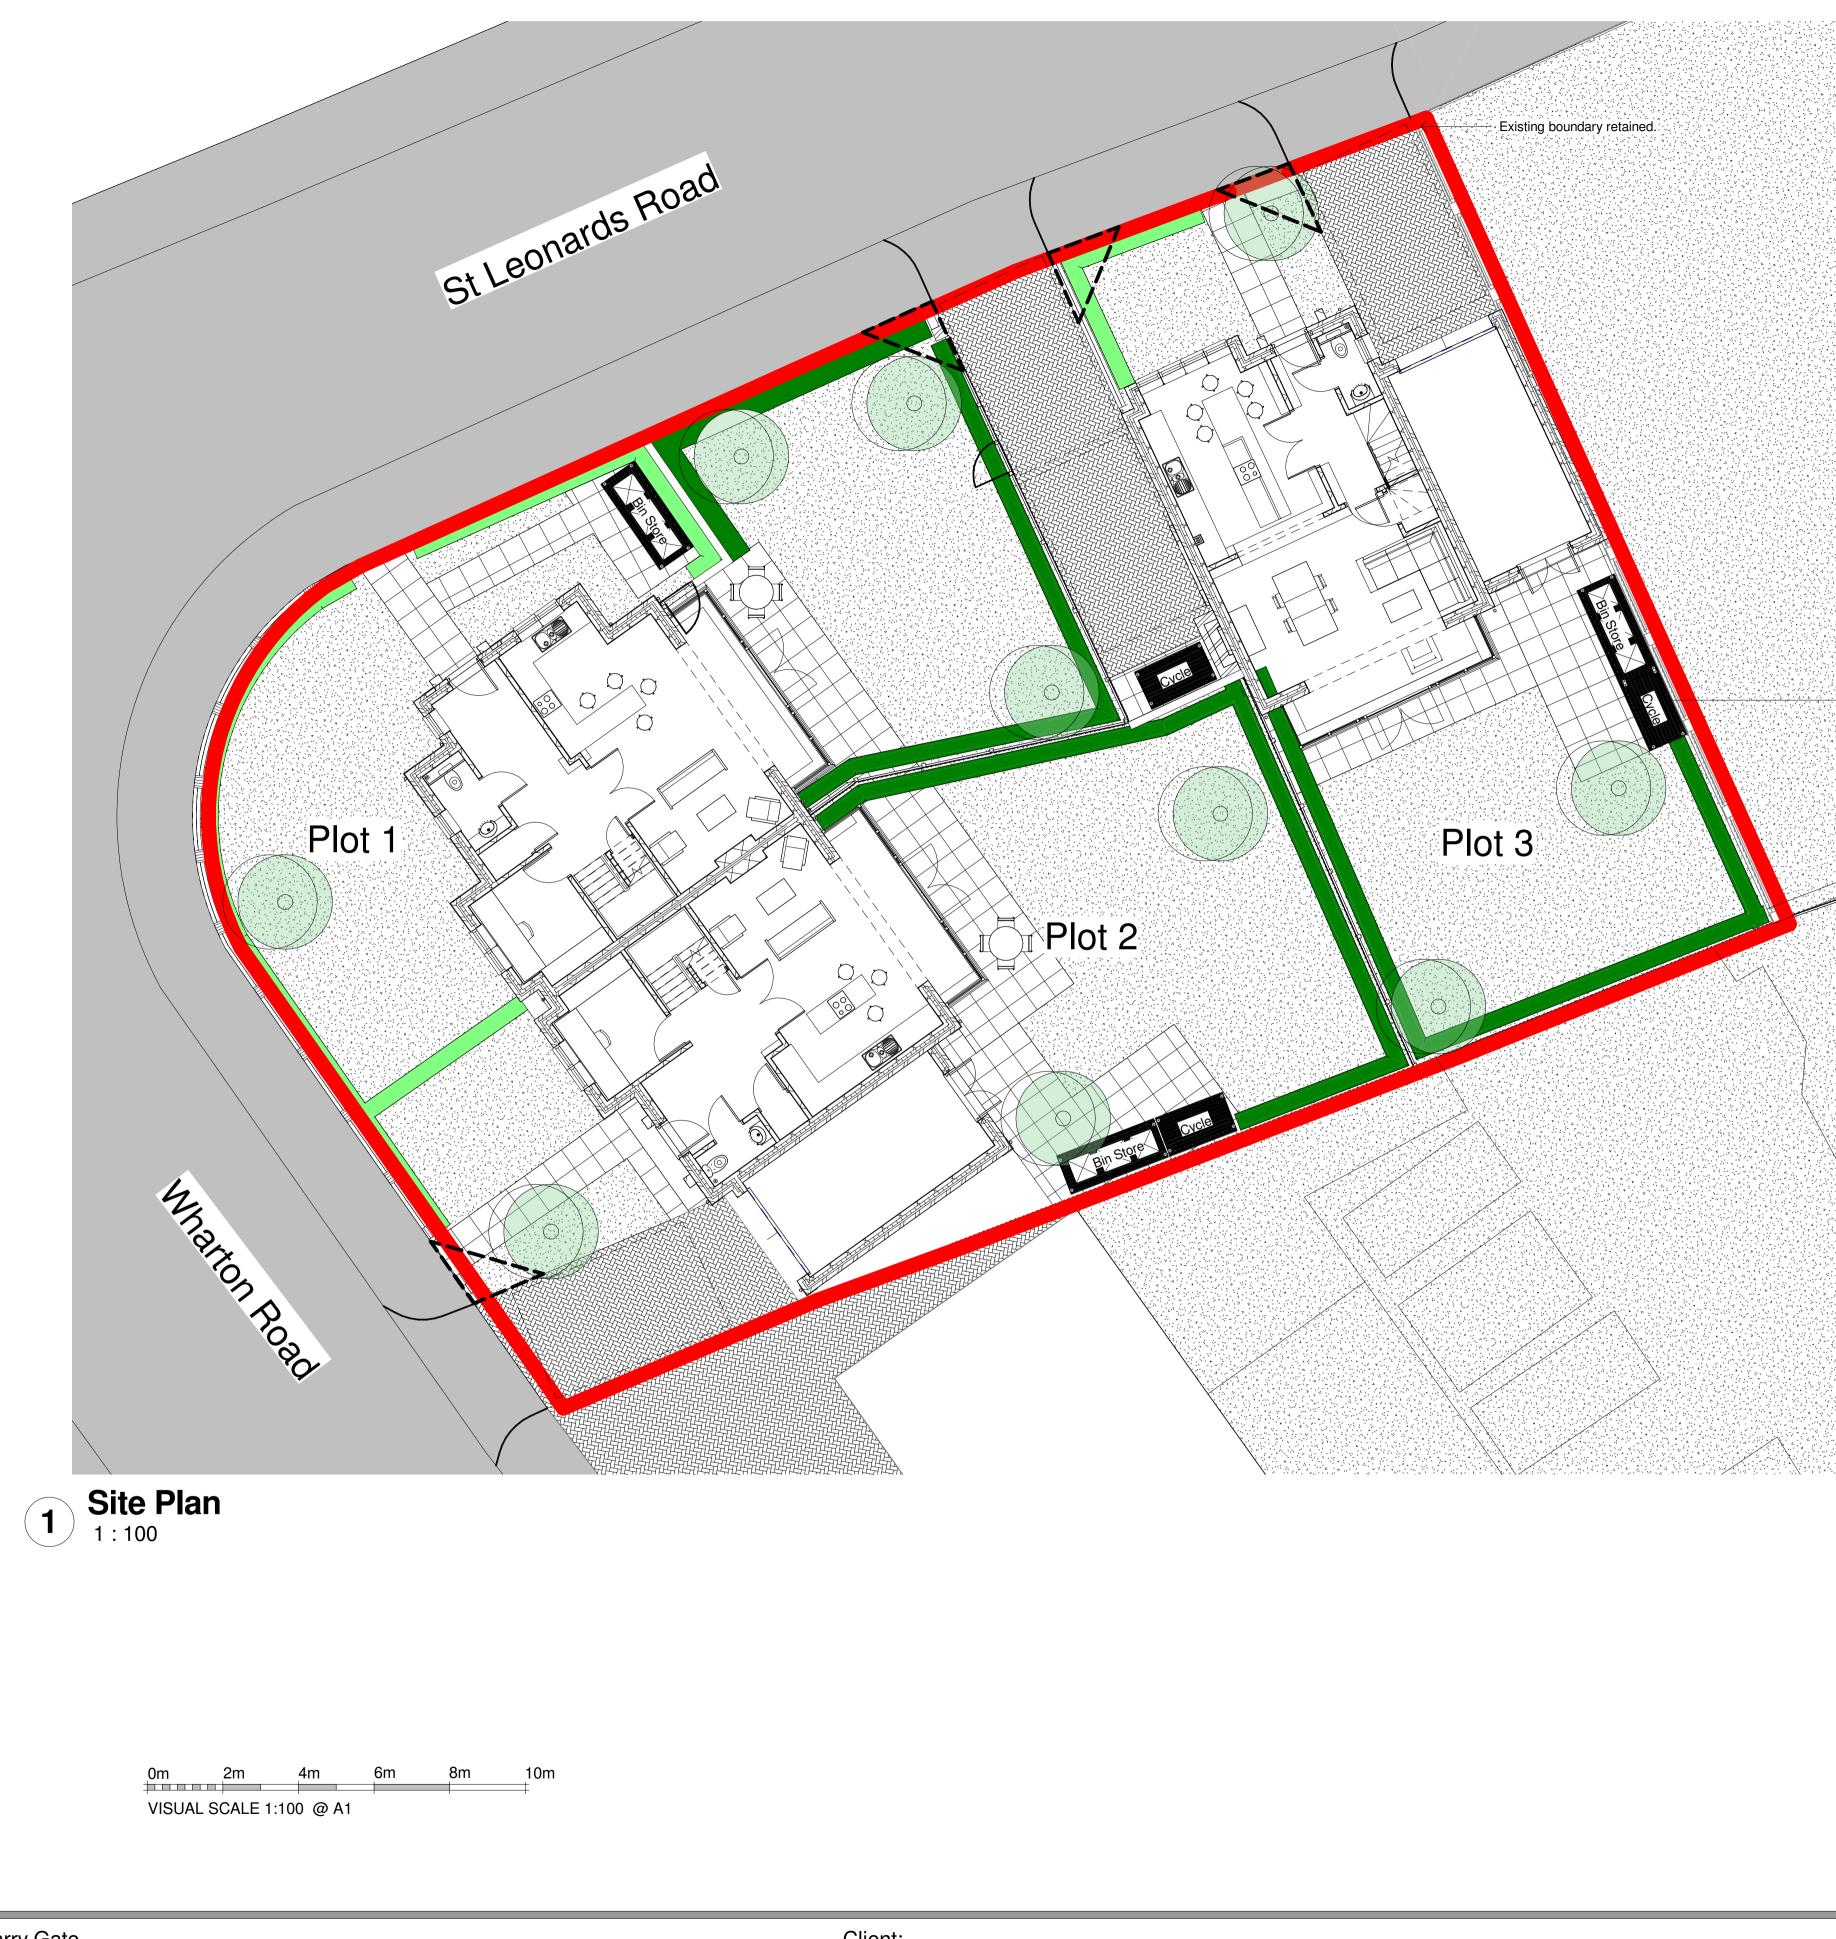

Quarry Gate 19 Wharton Road, Headington Oxford, OX3 8AL Client: Owner

Sheet Title: Proposed Site Plan

Block Pavers - Colour TBC

Paving Slabs - Colour TBC

Turf Total Amenity Space = 444m2

Parking Space - Tarmac

Proposed Native Species Hedge

2m x 2m Highways Visibily Zone. Anything within visibilty zone will be less than 600mm in height.

## Proposed Indicative Tree Position

## Site Ownership Line -Total Site Area = 840m2