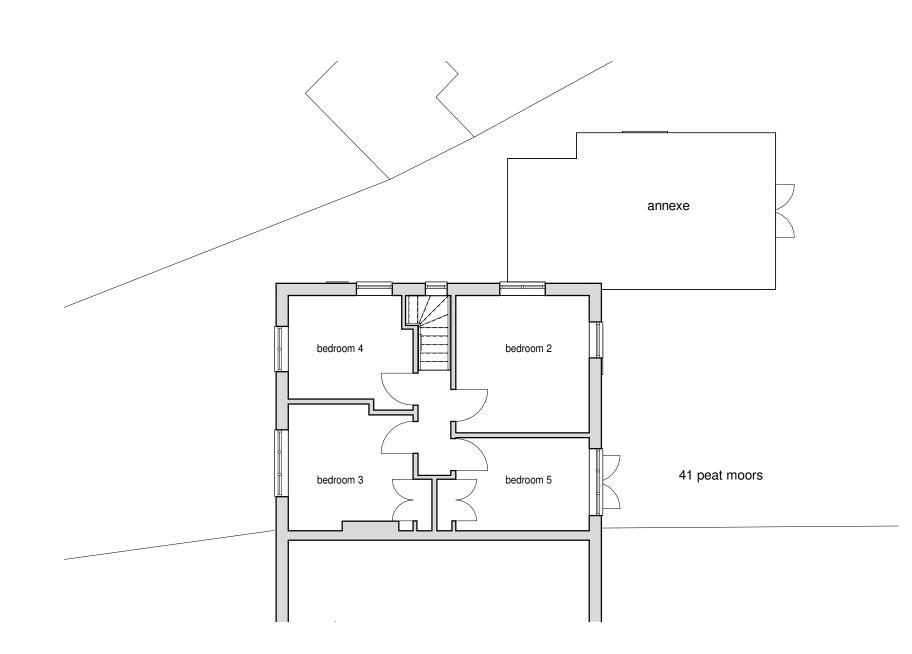

02.0 First Floor as existing

1 102 1:100

> 2 3 4 5m 0 1 1:100 @ **a3**

## t 01865 874112 e iforrhys@iforrhys.com

| client: | K. Volak                                                                |                     |
|---------|-------------------------------------------------------------------------|---------------------|
| job:    | Proposed development at<br>41 Peat Moors, Headington,<br>OXford OX3 7HS |                     |
| title:  | First Floor Plan - as<br>proposed                                       | :50                 |
| status  | planning issue                                                          | 101                 |
| scale:  | 1 : 100                                                                 | 10                  |
| date:   | december 2020                                                           | 020                 |
| no:     | 1915 102                                                                | 18/12/2020 10:10:50 |