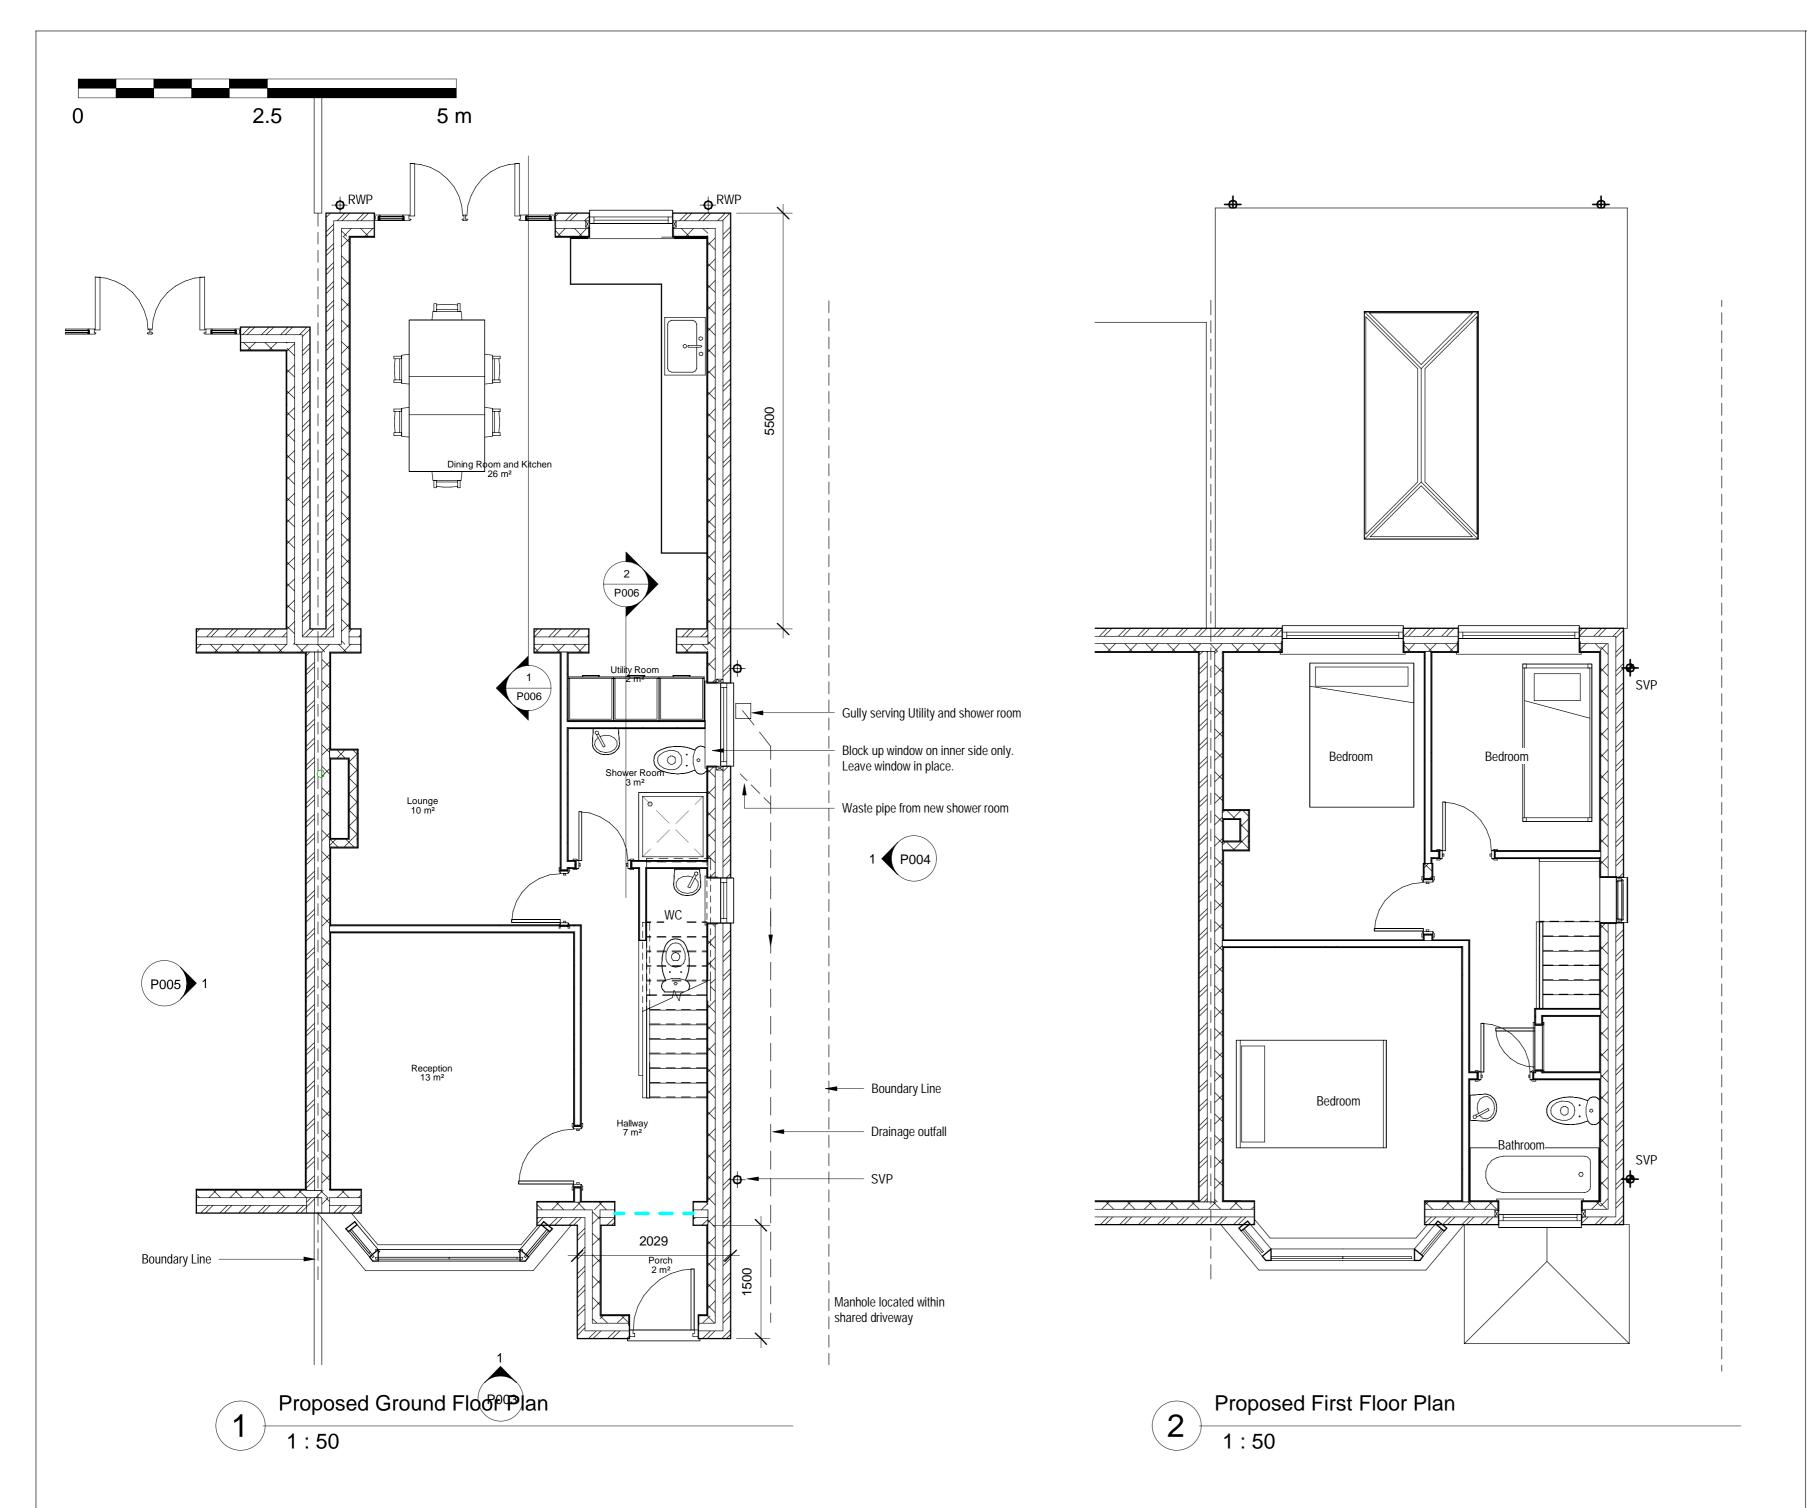

Proposed Materials

Boundary fence = to match existing

External wall = to match existing

Roof Lantern = Aluminium

External windows = white uPVC

External Door = white uPVC

Roof = Flat roof Bituminous

| No.                                                          | Description             | Date |  |  |  |  |
|--------------------------------------------------------------|-------------------------|------|--|--|--|--|
|                                                              |                         |      |  |  |  |  |
|                                                              |                         |      |  |  |  |  |
|                                                              |                         |      |  |  |  |  |
|                                                              |                         |      |  |  |  |  |
|                                                              |                         |      |  |  |  |  |
|                                                              |                         |      |  |  |  |  |
|                                                              |                         |      |  |  |  |  |
|                                                              |                         |      |  |  |  |  |
| CODE                                                         | SUITABILITY DESCRIPTION |      |  |  |  |  |
| STATUS                                                       | PURPOSE OF ISSUE        |      |  |  |  |  |
| www.Facebook.com/K2Arch enquiry.plans@gmail.com 07427 980467 |                         |      |  |  |  |  |

## Proposed Floor Plans

CLIEN