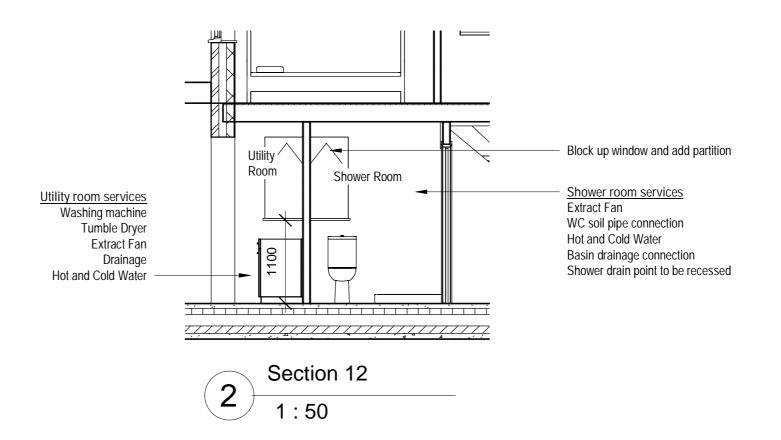

1 Section 11 1 : 50

Note: Building Contractor is to familiarise themselves with the project before commencing building works. All works are to be co-ordinated and programmed to clients approval. Contractor must also liase fully with the local authority building instector at all stages of the works. All work is to be carried out in full compliance with current Health & Safety Legislation.

Proposed Materials
Boundary fence = to match existing
External wall = to match existing
Roof Lantern = Aluminium
External windows = white uPVC
External Door = white uPVC

Roof = Flat roof Bituminous

| No.    | Description             | Date |  |  |
|--------|-------------------------|------|--|--|
|        |                         |      |  |  |
|        |                         |      |  |  |
|        |                         |      |  |  |
|        |                         |      |  |  |
|        |                         |      |  |  |
|        |                         |      |  |  |
|        |                         |      |  |  |
|        |                         |      |  |  |
| CODE   | SUITABILITY DESCRIPTION |      |  |  |
| STATUS | PURPOSE OF ISSUE        |      |  |  |