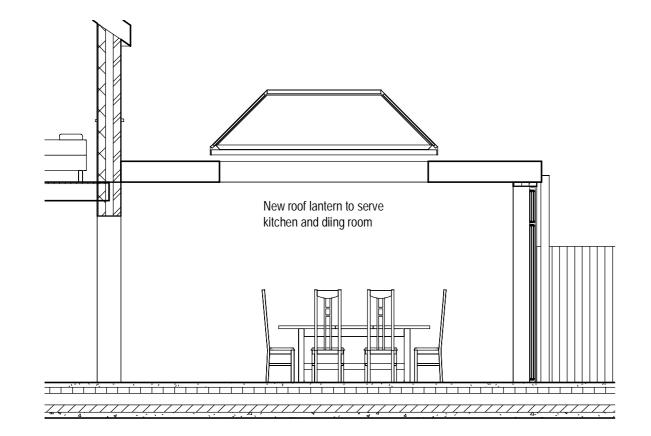

1 Section 11 1 : 50

Note: Building Contractor is to familiarise themselves with the project before commencing building works. All works are to be co-ordinated and programmed to clients approval. Contractor must also liase fully with the local authority building instector at all stages of the works. All work is to be carried out in full compliance with current Health & Safety Legislation.

Proposed Materials
Boundary fence = to match existing
External wall = to match existing
Roof Lantern = Aluminium
External windows = white uPVC
External Door = white uPVC

Roof = Flat roof Bituminous

| No.    | Description             | Date |  |  |
|--------|-------------------------|------|--|--|
|        |                         |      |  |  |
|        |                         |      |  |  |
|        |                         |      |  |  |
|        |                         |      |  |  |
|        |                         |      |  |  |
|        |                         |      |  |  |
|        |                         |      |  |  |
|        |                         |      |  |  |
| CODE   | SUITABILITY DESCRIPTION |      |  |  |
| STATUS | PURPOSE OF ISSUE        |      |  |  |